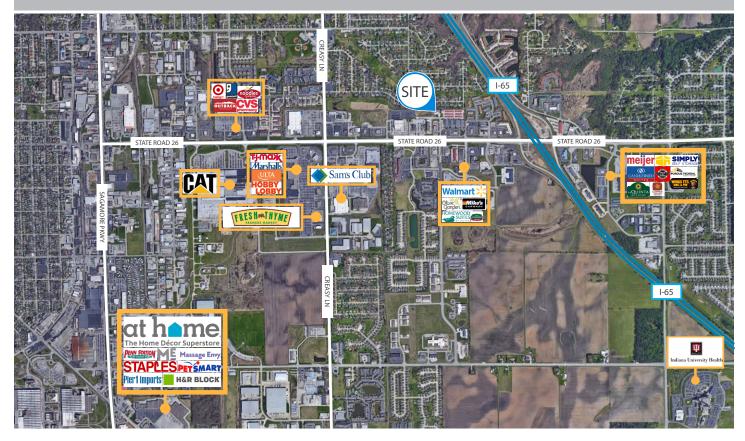

## LOCATION DESCRIPTION

ocated along State Road 26, within 1 mile of Interstate 65, behind Chipotle.

Bri Powell

765-426-2339 · bpowell@shook.com

© 2023 Coldwell Banker Real Estate LLC, dba Coldwell Banker Commercial Affiliates. All Rights Reserved. Coldwell Banker Real Estate LLC, dba Coldwell Banker Commercial Affiliates fully supports the principles of the Equal Opportunity Act. Each Office is Independently Owned and Operated. Coldwell Banker Commercial and the Coldwell Banker Commercial Logo are registered service marks owned by Coldwell Banker Real Estate LLC, dba Coldwell Banker Commercial Affiliates.