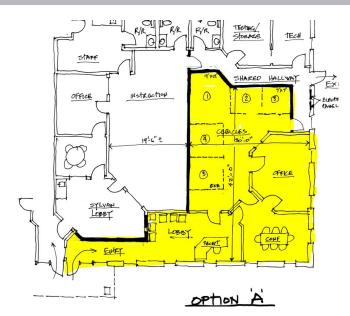

## SUMMARY

4050 Britt Farm Drive offers over 1500 sf of nicely finished office featuring a large waiting room/reception area, 5 private offices, a breakroom with kitchenette, and a private restroom. Tenants within this suite may also use the common area restrooms located in the main lobby of the building. Ample parking and conveniently located to Interstate 65. Price includes taxes, insurance, common area maintenance and janitorial, HVAC maintenance, gas, water, sewer, trash removal, and building security system.