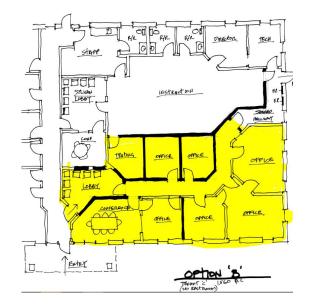

## SUMMARY

4050 Britt Farm Drive offers over 1500 sf of nicely finished office featuring a large waiting room/reception area, 5 private offices, a breakroom with kitchenette, and a private restroom. Tenants within this suite may also use the common area restrooms located in the main lobby of the building. Ample parking and conveniently located to Interstate 65. Price includes taxes, insurance, common area maintenance and janitorial, HVAC maintenance, gas, water, sewer, trash removal, and building security system.