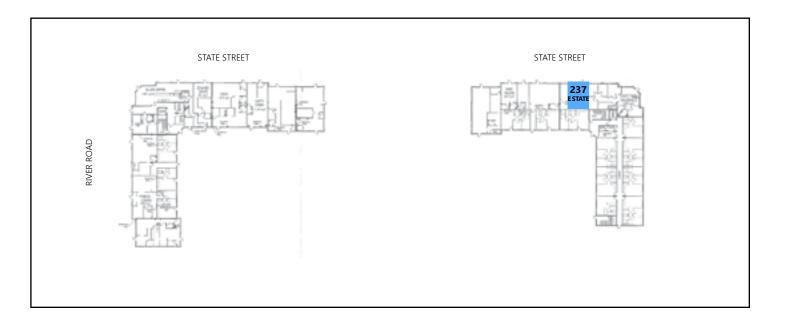

GHLIGHTS**

- Great Visibility
- Strong traffic counts
- Existing Buildout

#### **SUMMARY**

River Market Apartments and Shoppes is an established mixed use property just moments from Purdue University. The property offers three floors of apartments above ground level commercial suites. Ample surface parking serves the tenants, a rarity in this area. Commercial tenants benefit from excellent visibility to State Street and South River Road. Furthermore it is conveniently located to both local and University traffic.

The subject property is conveniently located between Purdue University and Downtown Lafayette on E. State Street. There is significant new development both east and west of the property. E. State Street is a well-travelled connector road linking West Lafayette and Lafayette.



## **TODD MURRAY**

### 312-810-5565 | tmurray@shook.com

## **JIM PITOUKKAS**