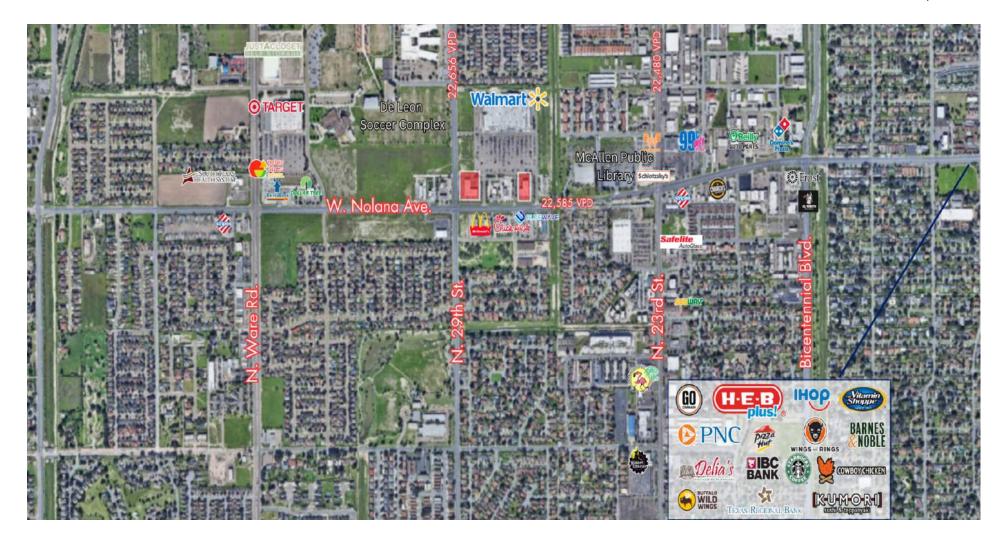

## SITE PLAN

### **2812 NOLANA AVENUE**

McAllen, TX 78504

| 1  | Smile Magic Dentistry      | 6,280 |
|----|----------------------------|-------|
| 2  | Available                  | 1,350 |
| 3  | Foxy Nails                 | 1,219 |
| 4  | Casa de Hilo               | 1,040 |
| 5  | Pizza Patron               | 1,350 |
| 6  | T-Mobile                   | 4,000 |
| 7  | Wendy's (N.A.P.)           | 2,800 |
| 8  | Chase Bank                 | 4,194 |
| 9  | Paris Bakery               | 1,703 |
| 10 | Available                  | 1,307 |
| 11 | Available                  | 1,260 |
| 12 | A-MAX Auto Insurance       | 1,500 |
| 13 | The UPS Store              | 1,260 |
| 14 | Gorditas Dona Lula         | 1,500 |
| 15 | The Microblading Studio    | 1,085 |
| 16 | Exotic Berry Frozen Yogurt | 1,234 |
| 17 | Available                  | 2,056 |
| 18 | RGV Urgent Care            | 2,500 |
| 19 | Tortilleria Carmelita      | 3,500 |