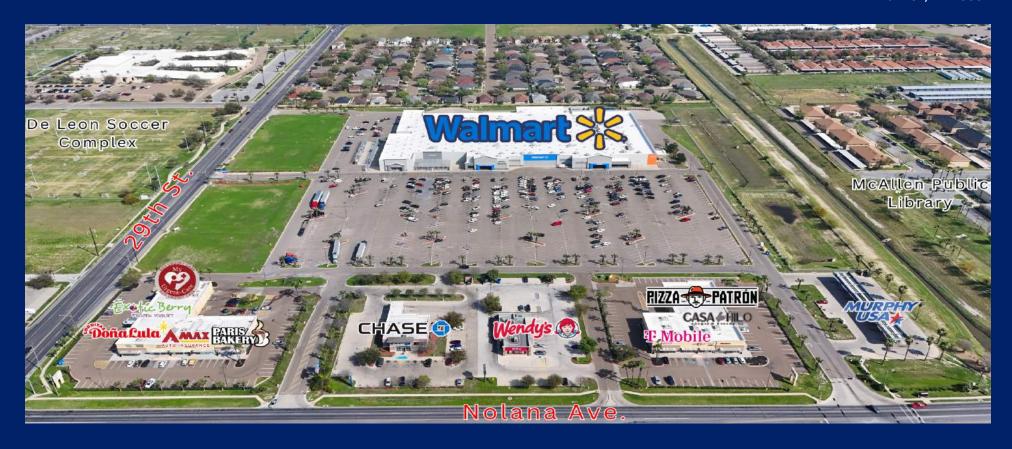

## PROPERTY OVERVIEW

### 2812 NOLANA AVENUE

McAllen, TX 78504

#### PROPERTY DESCRIPTION

Market at Nolana stands as a premier retail destination strategically positioned at the signaled intersection of Nolana and 29th St. in the bustling city of McAllen, TX. This prime location ensures maximum exposure and accessibility, making it a favored destination for both local residents and passersby. With adjacent spaces occupied by renowned brands like Dunkin Donuts and Jersey Mike's, Market at Nolana guarantees a steady stream of foot and vehicle traffic, further enhancing its appeal as a vibrant shopping hub.

#### PROPERTY HIGHLIGHTS

- · Proximity to Shopping and Dining
- · High Traffic Location
- Anchored by Walmart Supercenter
- Pads Available