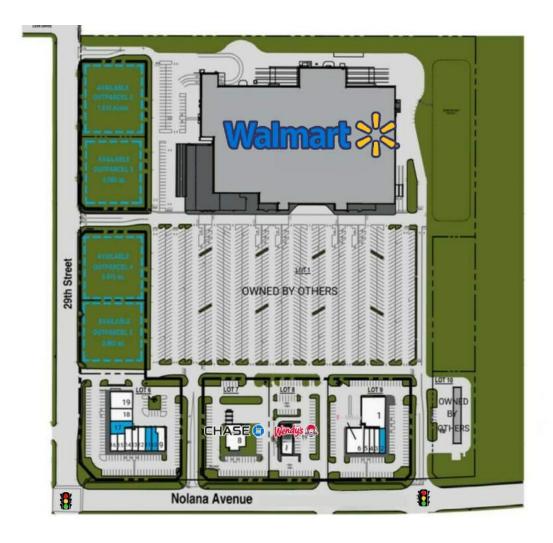

## SITE PLAN

### **2812 NOLANA AVENUE**

McAllen, TX 78504

| 1  | Smile Magic Dentistry      | 6,280 |
|----|----------------------------|-------|
| 2  | Available                  | 1,350 |
| 3  | Foxy Nails                 | 1,219 |
| 4  | Casa de Hilo               | 1,040 |
| 5  | Pizza Patron               | 1,350 |
| 6  | T-Mobile                   | 4,000 |
| 7  | Wendy's (N.A.P.)           | 2,800 |
| 8  | Chase Bank                 | 4,194 |
| 9  | Paris Bakery               | 1,703 |
| 10 | Available                  | 1,307 |
| 11 | Available                  | 1,260 |
| 12 | A-MAX Auto Insurance       | 1,500 |
| 13 | The UPS Store              | 1,260 |
| 14 | Gorditas Dona Lula         | 1,500 |
| 15 | The Microblading Studio    | 1,085 |
| 16 | Exotic Berry Frozen Yogurt | 1,234 |
| 17 | Available                  | 2,056 |
| 18 | RGV Urgent Care            | 2,500 |
| 19 | Tortilleria Carmelita      | 3,500 |