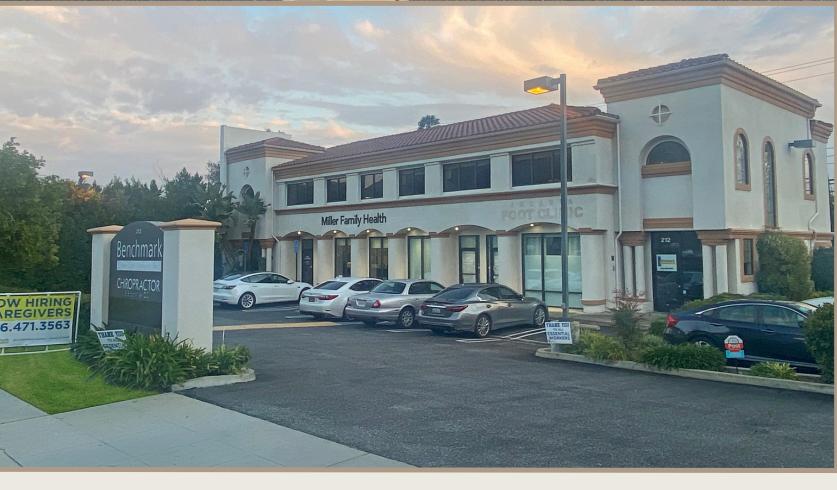

## OFFICE SPACE FOR LEASE IN ARCADIA, CA

212 E Foothill Blvd., Arcadia, CA 91006

FOR LEASE

2,000 SF **TOTAL SPACE** 

\$2.65/SF MONTH

## PROPERTY DESCRIPTION

Available for lease is a second floor office for lease. Surrounded by many amenities including, Grocery Outlet, Ralph's, Starbucks, the UPS Store, McDonald's, etc., this office is located on Foothill Blvd. The building is elevator served and features plentiful parking. With views of the San Gabriel Mountains, this office is ideal for a solo practitioner, counseling office, and other professional uses.