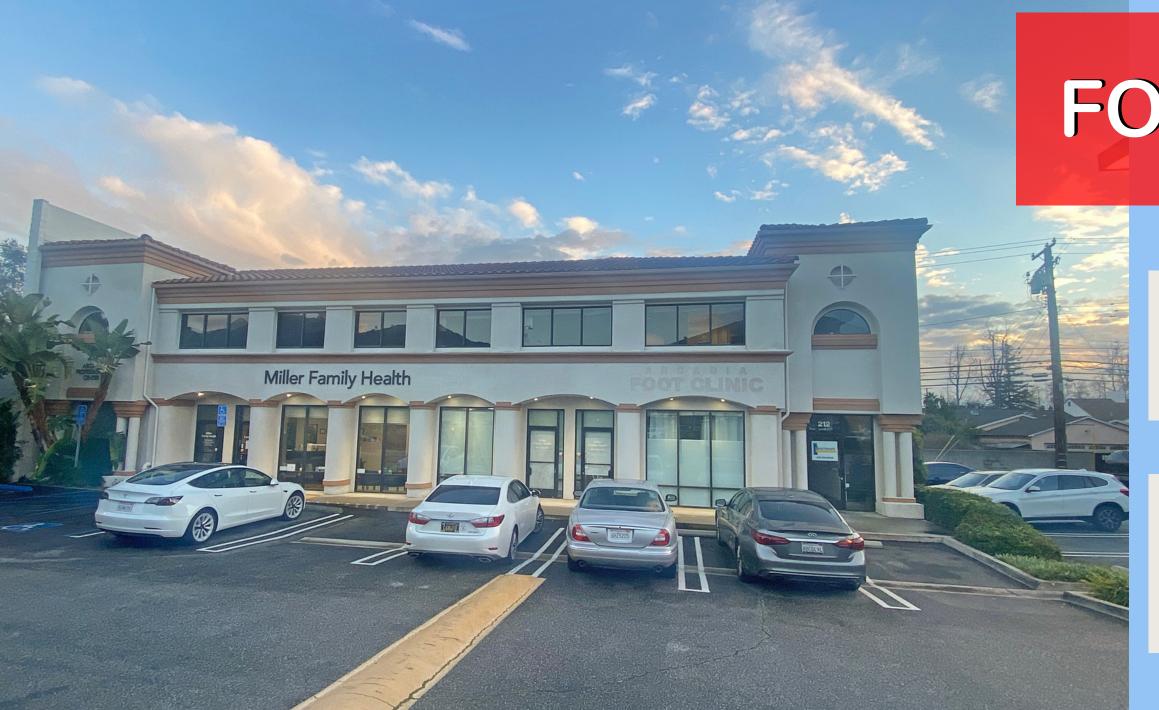

## OFFICE SPACE FOR LEASE IN ARCADIA, CA

212 E Foothill Blvd., Arcadia, CA 91006

FOR LEASE

2,000 SF **TOTAL SPACE** 

\$2.65/SF MONTH

## PROPERTY DESCRIPTION

Available for lease is a second floor office for lease. Surrounded by many amenities including, Grocery Outlet, Ralph's, Starbucks, the UPS Store, McDonald's, etc., this office is located on Foothill Blvd. The building is elevator served and features plentiful parking. With views of the San Gabriel Mountains, this office is ideal for a solo practitioner, counseling office, and other professional uses.