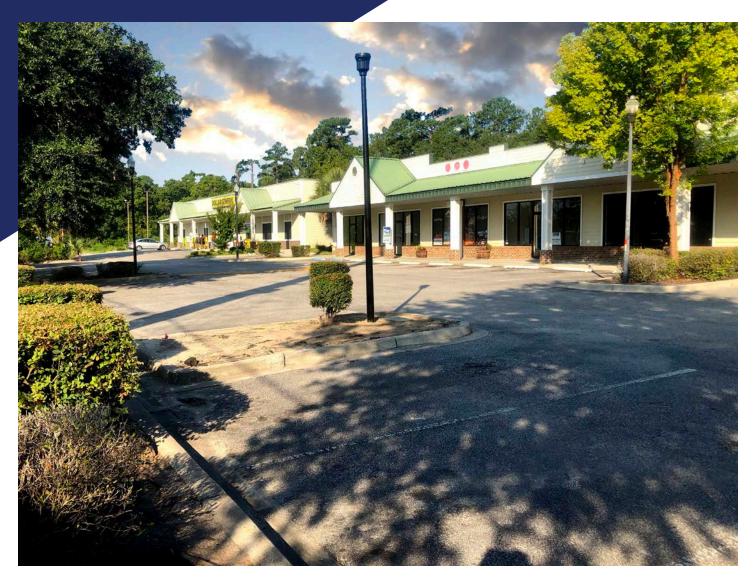

## **FOR LEASE**

3874 Savannah Hwy Unit 1 | Johns Island, SC

## PROPERTY OVERVIEW

This well-maintained center features excellent visibility from Savannah Highway and its 30,000 vehicles per day. There is only 1 space available with a square footage of 1,200 SF. The vacancies are vanilla box form. Future tenants will benefit from the newly-constructed Dollar General adjacent to the property, while being a part of the area's continued population growth, estimated at over 13% from 2017-2022 within a 5-mile radius. This center is located in unincorporated Charleston County and zoned Community Commercial.