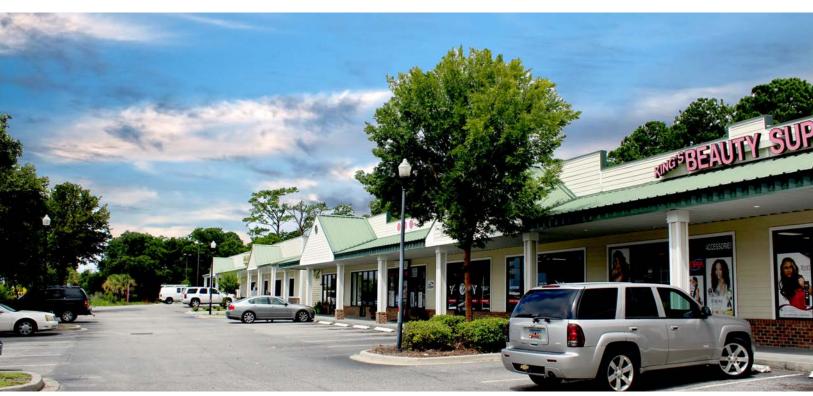

## PROPERTY OVERVIEW

This well-maintained center features excellent visibility from Savannah Highway and its 30,000 vehicles per day. There is only 1 space available with a square footage of 1,200 SF. The vacancies are vanilla box form. Future tenants will benefit from the newly-constructed Dollar General adjacent to the property, while being a part of the area's continued population growth, estimated at over 13% from 2017-2022 within a 5-mile radius. This center is located in unincorporated Charleston County and zoned Community Commercial.

| 1,200 SF | 1,200 SF      | 1,200 SF   | 1,200 SF | 1,200 SF         | 2,400 SF    | 2,400 SF                       |
|----------|---------------|------------|----------|------------------|-------------|--------------------------------|
| VACANT   | Diamond Touch | J&R Liquor | Vape     | Waste Management | King Beauty | Mazcalteca<br>Bakery & Butcher |
| 1        | 2             | 3          | 4        | 5                | 6&7         | 8&9                            |