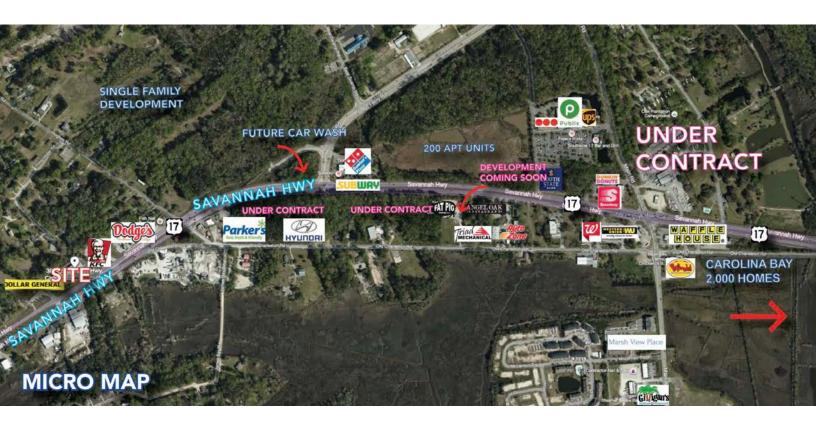

## PROPERTY OVERVIEW

This well-maintained center features excellent visibility from Savannah Highway and its 30,000 vehicles per day. There is only 1 space available with a square footage of 1,200 SF. The vacancies are vanilla box form. Future tenants will benefit from the newly-constructed Dollar General adjacent to the property, while being a part of the area's continued population growth, estimated at over 13% from 2017-2022 within a 5-mile radius. This center is located in unincorporated Charleston County and zoned Community Commercial.