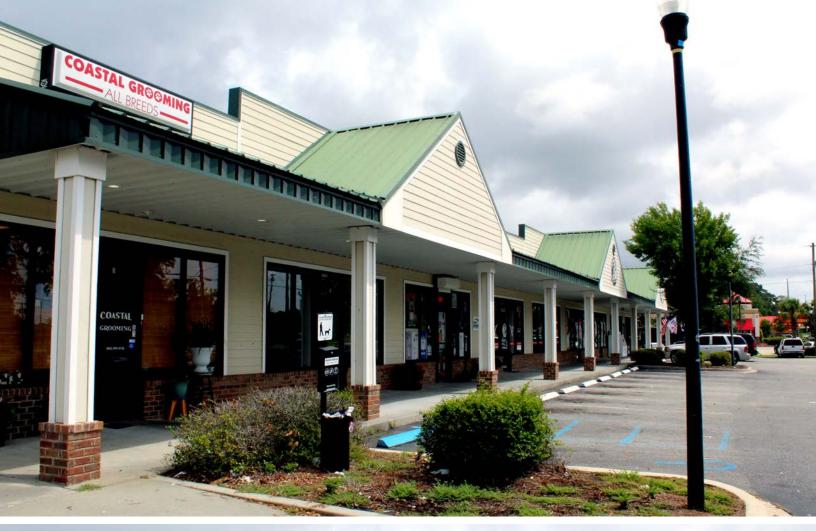

| 1,200 SF | 1,200 SF      | 1,200 SF   | 1,200 SF | 1,200 SF         | 2,400 SF    | 2,400 SF                       |
|----------|---------------|------------|----------|------------------|-------------|--------------------------------|
| VACANT   | Diamond Touch | J&R Liquor | Vape     | Waste Management | King Beauty | Mazcalteca<br>Bakery & Butcher |
| 1        | 2             | 3          | 4        | 5                | 6&7         | 8&9                            |