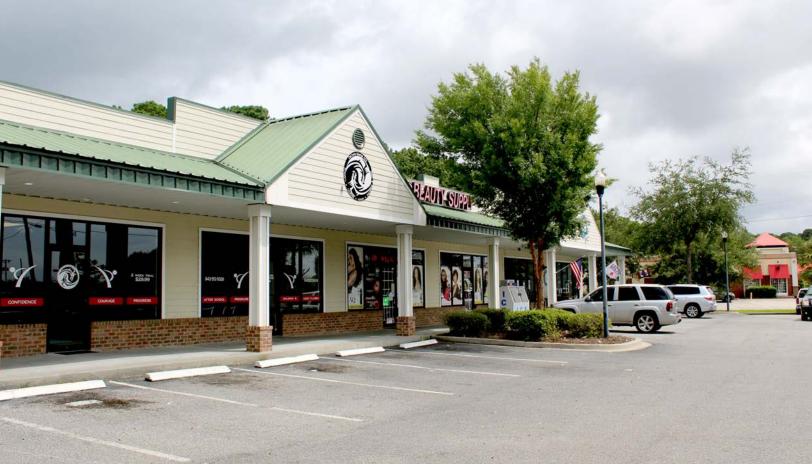

| 1,200 SF | 1,200 SF      | 1,200 SF   | 1,200 SF | 1,200 SF         | 2,400 SF    | 2,400 SF                       |
|----------|---------------|------------|----------|------------------|-------------|--------------------------------|
| VACANT   | Diamond Touch | J&R Liquor | Vape     | Waste Management | King Beauty | Mazcalteca<br>Bakery & Butcher |
| 1        | 2             | 3          | 4        | 5                | 6&7         | 8&9                            |