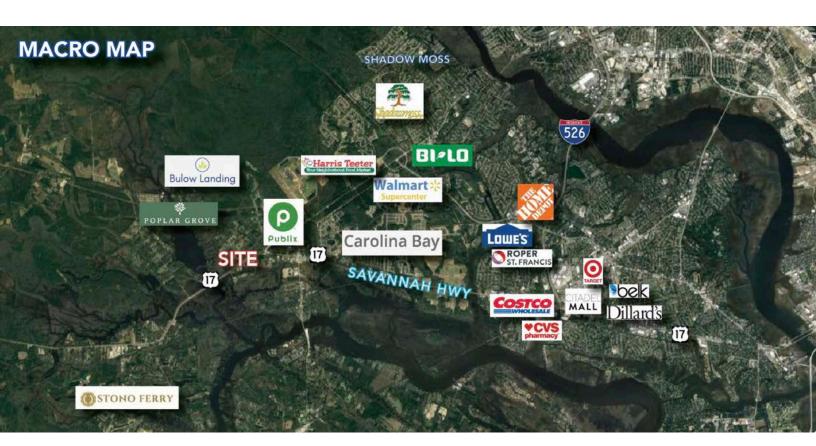

## PROPERTY OVERVIEW

This well-maintained center features excellent visibility from Savannah Highway and its 30,000 vehicles per day. There is only 1 space available with a square footage of 1,200 SF. The vacancies are vanilla box form. Future tenants will benefit from the newly-constructed Dollar General adjacent to the property, while being a part of the area's continued population growth, estimated at over 13% from 2017-2022 within a 5-mile radius. This center is located in unincorporated Charleston County and zoned Community Commercial.