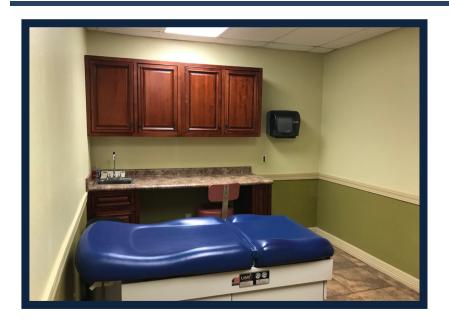

## **FOR LEASE**

- 2,400 Sqft. Medical Office
- Partially Equipped
- Renovated in 2008

- Within Walking Distance to GSMC
- High Traffic Location
- Inside Exit Signs in Place

Although this information has been acquired with customary care from sources deemed to be reliable, Broker makes no guarantees with regard to prices, interim sales, withdrawal from market as well as other events over which Broker has no influence or control. Furthermore, no guarantees are given with regard to the value of this investment proposal, and the Broker recommends the potential buyer consult with advisors for the business, tax and legal aspects before making a final decision.

## **Property Overview**

Well located property that has been a medical location for about 20 years.

Owner requires 30 day notice to remove personal items and medical equipment. Some medical office items may be available to be purchased by the lessee.