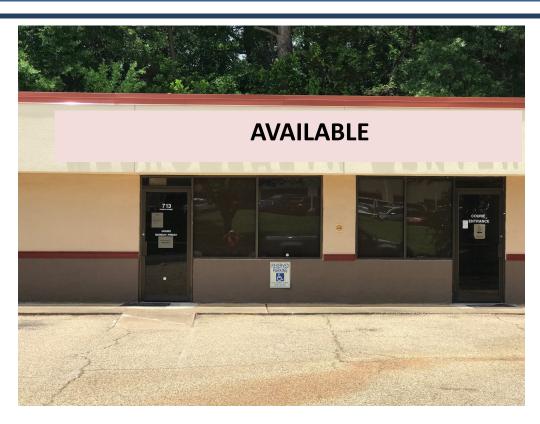

## **FOR LEASE**

- 2,400 Sqft. Medical Office
- Partially Equipped
- Renovated in 2008

- Within Walking Distance to GSMC
- High Traffic Location
- Inside Exit Signs in Place

Although this information has been acquired with customary care from sources deemed to be reliable, Broker makes no guarantees with regard to prices, interim sales, withdrawal from market as well as other events over which Broker has no influence or control. Furthermore, no guarantees are given with regard to the value of this investment proposal, and the Broker recommends the potential buyer consult with advisors for the business, tax and legal aspects before making a final decision.

## **Property Overview**

Well located property that has been a medical location for about 20 years.

Owner requires 30 day notice to remove personal items and medical equipment. Some medical office items may be available to be purchased by the lessee.