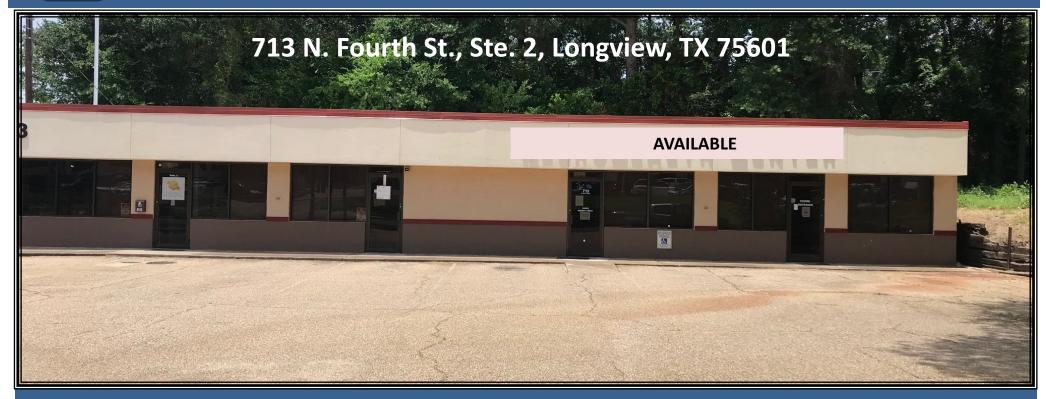

## **FOR LEASE**

- 2,400 Sqft. Medical Office
- Partially Equipped
- Renovated in 2008

- Within Walking Distance to GSMC
- High Traffic Location
- Inside Exit Signs in Place

Although this information has been acquired with customary care from sources deemed to be reliable, Broker makes no guarantees with regard to prices, interim sales, withdrawal from market as well as other events over which Broker has no influence or control. Furthermore, no guarantees are given with regard to the value of this investment proposal, and the Broker recommends the potential buyer consult with advisors for the business, tax and legal aspects before making a final decision.

## **Property Overview**

Well located property that has been a medical location for about 20 years.

Owner requires 30 day notice to remove personal items and medical equipment. Some medical office items may be available to be purchased by the lessee.

## **Property Specs**

Zoning: Office

Lot Size: .29 Acres

Total Sqft.: 2,400 Sqft.

Year Renovated: 2008

Electric: AEP Swepco

Water: City of Longview

Sewer: City of Longview