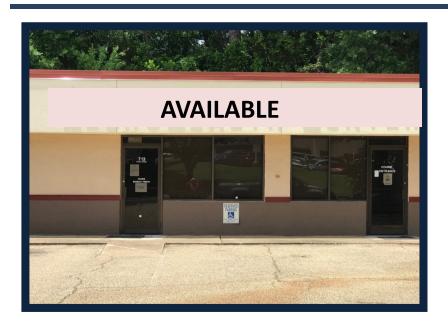

## **FOR LEASE**

- 2,400 Sqft. Medical Office
- Partially Equipped
- Renovated in 2008

- Within Walking Distance to GSMC
- High Traffic Location
- Inside Exit Signs in Place

Although this information has been acquired with customary care from sources deemed to be reliable, Broker makes no guarantees with regard to prices, interim sales, withdrawal from market as well as other events over which Broker has no influence or control. Furthermore, no guarantees are given with regard to the value of this investment proposal, and the Broker recommends the potential buyer consult with advisors for the business, tax and legal aspects before making a final decision.

## **Property Overview**

Well located property that has been a medical location for about 20 years.

Owner requires 30 day notice to remove personal items and medical equipment. Some medical office items may be available to be purchased by the lessee.