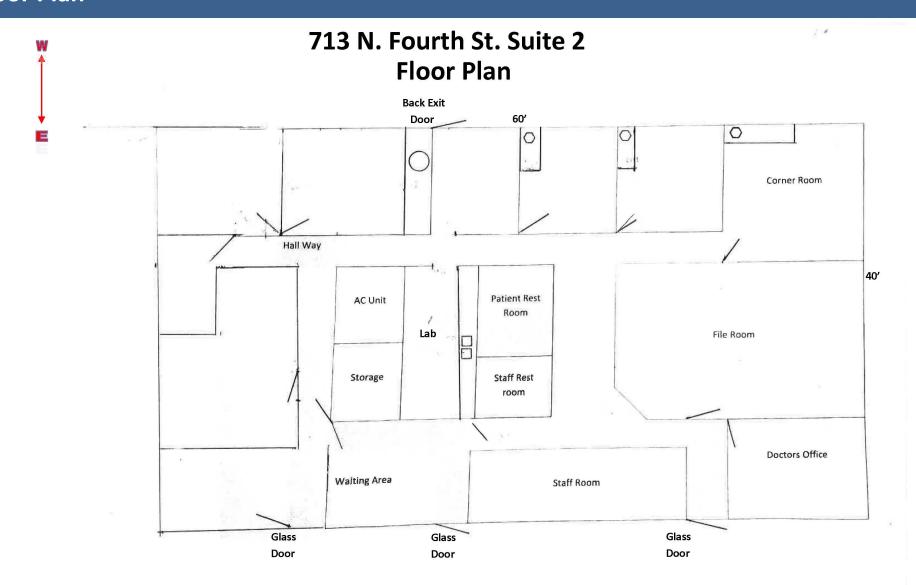

## **Property Overview**

Well located property that has been a medical location for about 20 years.

Owner requires 30 day notice to remove personal items and medical equipment. Some medical office items may be available to be purchased by the lessee.

## **Property Specs**

Zoning: Office

Lot Size: .29 Acres

Total Sqft.: 2,400 Sqft.

Year Renovated: 2008

Electric: AEP Swepco

Water: City of Longview

Sewer: City of Longview

Gas: CenterPoint

Although this information has been acquired with customary care from sources deemed to be reliable, Broker makes no guarantees with regard to prices, interim sales, withdrawal from market as well as other events over which Broker has no influence or control. Furthermore, no guarantees are given with regard to the value of this investment proposal, and the Broker recommends the potential buyer consult with advisors for the business, tax and legal aspects before making a final decision.