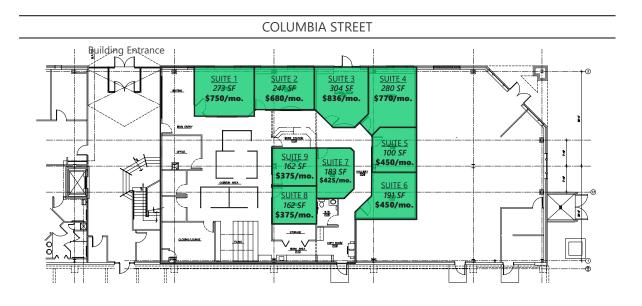

## 415 COLUMBIA, SUITE 1100 | LAFAYETTE, IN

SHOOK

**LEASE RATE** \$375 - \$836/mo.

#### **SIZE** 100 - 304 SF

### SUMMARY

Executive style office on the Main Floor of the prestigious Columbia Center, located at 415 Columbia Street. This 4,376 SF office features large waiting room with attached reception area, six private offices, large conference room, break room, ample storage, three restrooms, and open co-working area. Individual offices are available with flexible lease terms with rent including water, sewer, trach, electric, gas and wifi. Ample parking spaces available in attached parking garage.