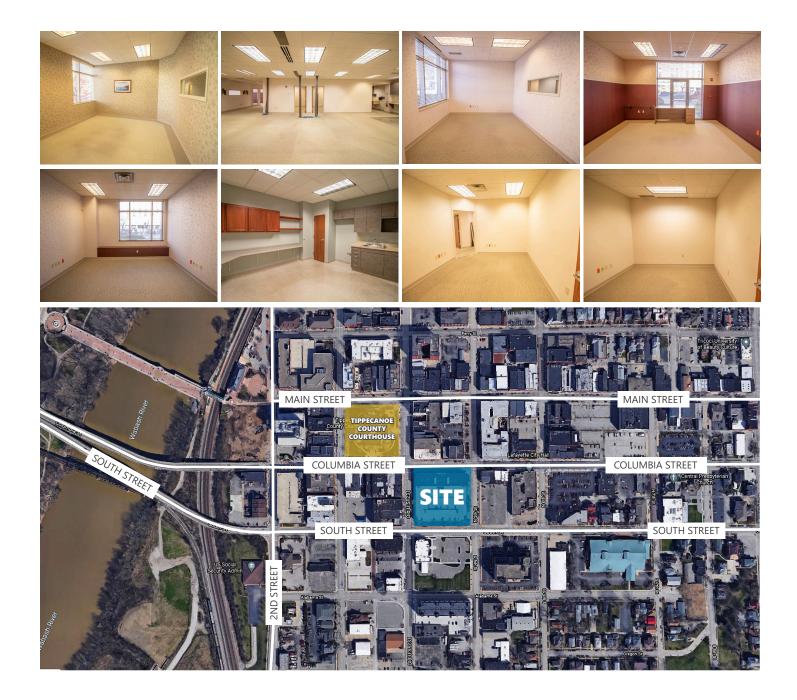

### SUMMARY

Executive style office on the Main Floor of the prestigious Columbia Center, located at 415 Columbia Street. This 4,376 SF office features large waiting room with attached reception area, six private offices, large conference room, break room, ample storage, three restrooms, and open co-working area. Individual offices are available with flexible lease terms with rent including water, sewer, trach, electric, gas and wifi. Ample parking spaces available in attached parking garage.

Located in the heart of Downtown Lafayette's business district with main entrance on Columbia Street, a major thoroughfare connecting West Lafayette & Lafayette. Located steps away from the Tippecanoe County Courthouse and other County Offices.