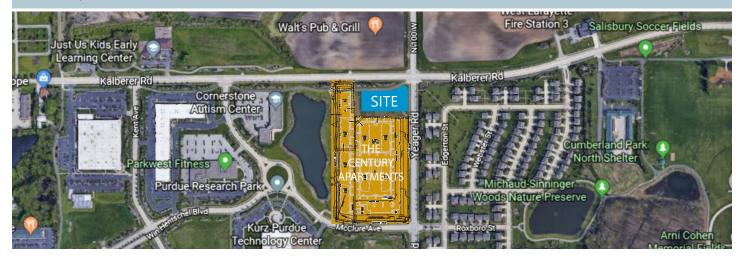

#### **LOCATION HIGHLIGHTS**

The best ingredients for a neighborhood commercial center surround the Shoppes at Kalberer: rooftops, visibility & easy access. This newly constructed center in the Purdue Research Park, West Lafayette will have excellent visibility facing Kalberer Road and Walt's Pub & Grill to the north. The property is located at the front door of a new 230 unit multi-family community and adjacent to Amberle Village, University Farms, Arbor Chase and Greentree assisted care community.