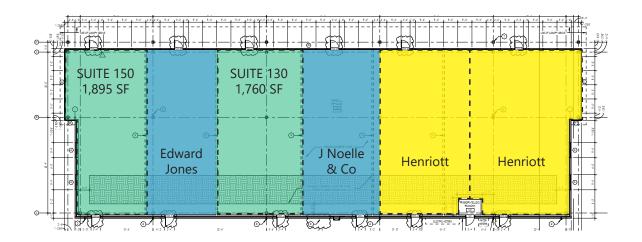

# 1020 GEMINI LANE | WEST LAFAYETTE, IN 47906

**PRICE** \$2,975,000

**SUITE SIZES** 

1,760 - 1,895 SF (+/-)

### **DETAILS**

Tenants will have exterior building signage, 60' suite depth and 14-17' deck height, Duke electric, Vectren gas and West Lafayette water & sanitary services.