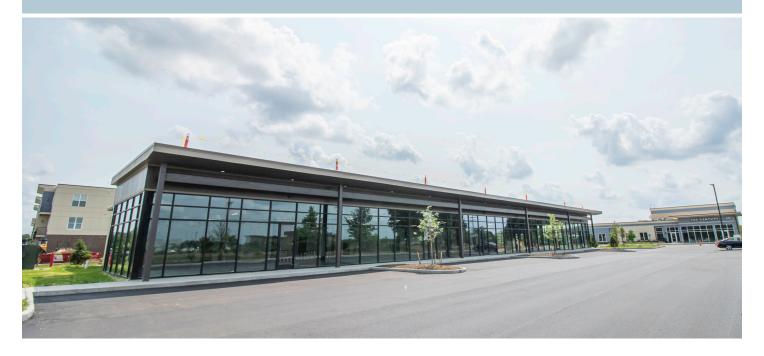

#### **LOCATION HIGHLIGHTS**

The best ingredients for a neighborhood commercial center surround the Shoppes at Kalberer: rooftops, visibility & easy access. This newly constructed center in the Purdue Research Park, West Lafayette will have excellent visibility facing Kalberer Road and Walt's Pub & Grill to the north. The property is located at the front door of a new 230 unit multi-family community and adjacent to Amberle Village, University Farms, Arbor Chase and Greentree assisted care community.

### **DETAILS**

Tenants will have exterior building signage, 60' suite depth and 14-17' deck height, Duke electric, Vectren gas and West Lafayette water & sanitary services.