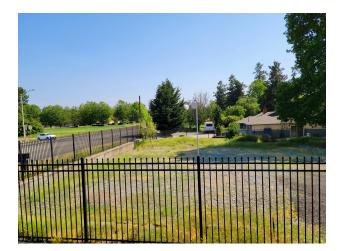

#### **PROPERTY OVERVIEW**

Prime location mixed use property for lease located in Tacoma on busy Spanaway Loop Road. House is 1,704 SF with kitchen and bathroom and detached 3 bay garage is 1,248 SF. Property is fenced and graveled and has close to an acre of yard space. Asking lease rate is \$6,500 per month triple net. CE zoning allows a variety of uses including, retail, office, industrial and contractor yards. Great exposure along Spanaway Loop Road with strong traffic counts and easy access to the freeways.