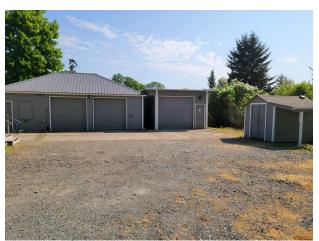

#### **PROPERTY OVERVIEW**

Prime location mixed use property for lease located in Tacoma on busy Spanaway Loop Road. House is 1,704 SF with kitchen and bathroom and detached 3 bay garage is 1,248 SF. Property is fenced and graveled and has close to an acre of yard space. Asking lease rate is \$6,500 per month triple net. CE zoning allows a variety of uses including, retail, office, industrial and contractor yards. Great exposure along Spanaway Loop Road with strong traffic counts and easy access to the freeways.