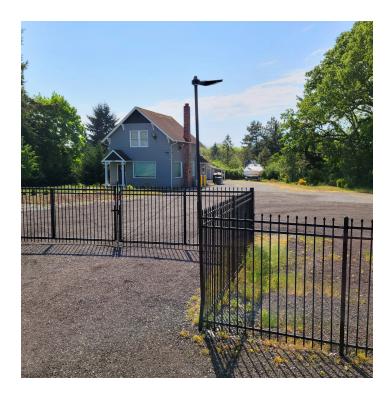

#### **PROPERTY OVERVIEW**

Prime location mixed use property for lease located in Tacoma on busy Spanaway Loop Road. House is 1,704 SF with kitchen and bathroom and detached 3 bay garage is 1,248 SF. Property is fenced and graveled and has close to an acre of yard space. Asking lease rate is \$6,500 per month triple net. CE zoning allows a variety of uses including, retail, office, industrial and contractor yards. Great exposure along Spanaway Loop Road with strong traffic counts and easy access to the freeways.

#### **PROPERTY HIGHLIGHTS**

- Prime Location located near Highway 512 and Steele Street Exit
- · CE Zoning allows a variety of uses
- · Strong traffic counts and great exposure
- Easy access to Highway 512 & Interstate 5