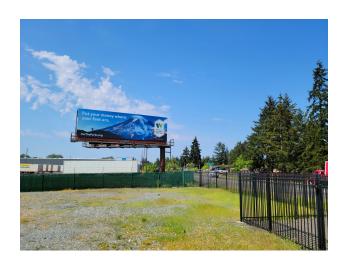

#### **PROPERTY OVERVIEW**

Prime location mixed use property for lease located in Tacoma on busy Spanaway Loop Road. House is 1,704 SF with kitchen and bathroom and detached 3 bay garage is 1,248 SF. Property is fenced and graveled and has close to an acre of yard space. Asking lease rate is \$6,500 per month triple net. CE zoning allows a variety of uses including, retail, office, industrial and contractor yards. Great exposure along Spanaway Loop Road with strong traffic counts and easy access to the freeways.

#### **PROPERTY HIGHLIGHTS**

- Prime Location located near Highway 512 and Steele Street Exit
- · CE Zoning allows a variety of uses
- · Strong traffic counts and great exposure
- Easy access to Highway 512 & Interstate 5