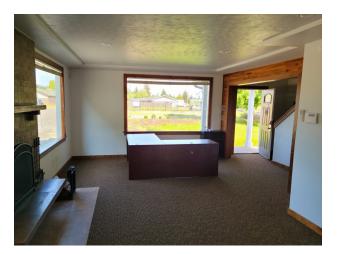

#### **PROPERTY OVERVIEW**

Prime location mixed use property for lease located in Tacoma on busy Spanaway Loop Road. House is 1,704 SF with kitchen and bathroom and detached 3 bay garage is 1,248 SF. Property is fenced and graveled and has close to an acre of yard space. Asking lease rate is \$6,500 per month triple net. CE zoning allows a variety of uses including, retail, office, industrial and contractor yards. Great exposure along Spanaway Loop Road with strong traffic counts and easy access to the freeways.