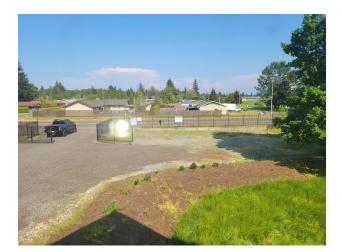

#### **PROPERTY OVERVIEW**

Prime location mixed use property for lease located in Tacoma on busy Spanaway Loop Road. House is 1,704 SF with kitchen and bathroom and detached 3 bay garage is 1,248 SF. Property is fenced and graveled and has close to an acre of yard space. Asking lease rate is \$6,500 per month triple net. CE zoning allows a variety of uses including, retail, office, industrial and contractor yards. Great exposure along Spanaway Loop Road with strong traffic counts and easy access to the freeways.