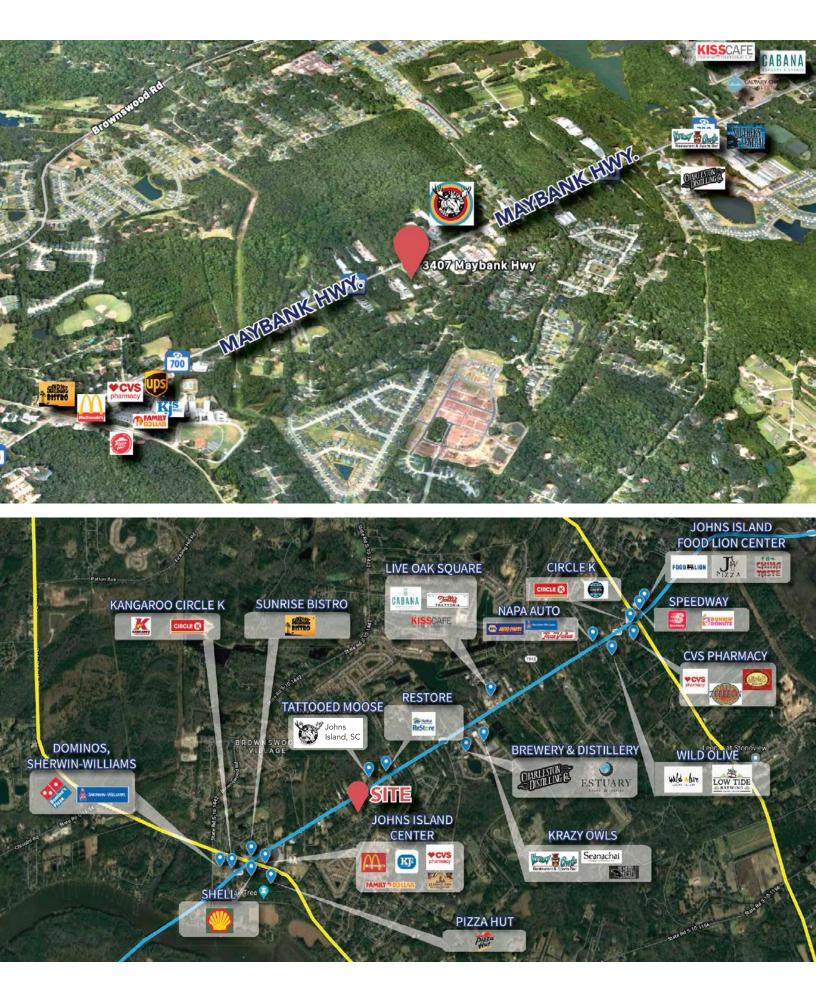

## 3407 Maybank Highway | Johns Island, SC 29455

Prime Corner Property For Sale on Maybank Hwy. This location currently has an existing Church Building and daycare with potential for a "Redevelopment Business Opportunity". This beautifully appointed property is approx. 2.09 acres and is located on a highly visible corner of Maybank Highway and Paulette Drive considered in the center of Johns Island, located approximately halfway between the main arteries of River Rd and Maybank Hwy/ Bohicket Rd. A perfect location for a Shopping center, Restaurant, Hospitality, Wedding Venue and Catering or many other business uses are approved. Currently there is approx. 2500 SF plus a 900 SF detached small building. This beautifully restored Church with new flooring and paint, newer bathrooms and separate private rooms including wedding details for hair, makeup, dressing, child care all for the preparations prior to the event. Also on the same acreage is a detached smaller building approx. 900 SF Hall for Daycare, Office, Catering or Events with plenty of ample parking for Weddings, Vow renewals, Church events, Holidays and Celebration activities. If you are or have dreamed of being a Wedding/ Event Planner in the #2 Wedding Destination City in the US... this business opportunity is right for you or a perfect "Redevelopment site for a multitude of opportunities. Location Location Location!

### **PROPERTY DETAILS:**

| For Sale:        | \$2,100,000     | Zoning:               | JI Overlay District -<br>Limited Commercial |
|------------------|-----------------|-----------------------|---------------------------------------------|
| Gross Land Area: | 2.09 AC         | Due ne veh d          |                                             |
| Building 1:      | Approx 2,500 SF | Property<br>Subtypes: | Retail Commercial<br>Vacant Land            |
| Building 2:      | Approx 900 SF   | Traffic Count:        | 17,300 VPD                                  |
|                  |                 | Tax ID:               | 279-00-00-181                               |