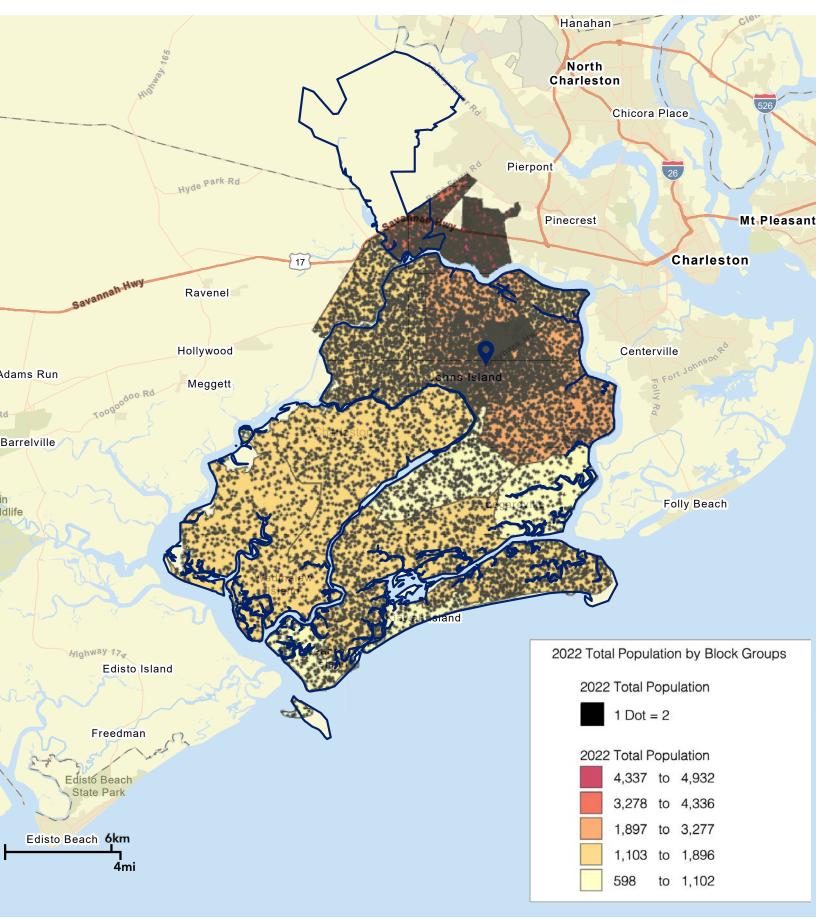

#### **2022 JOHNS ISLAND POPULATION:**

All demographics based on Esri forecasts for 2022