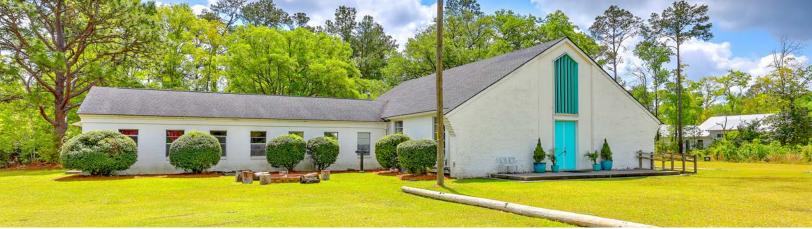

## 3407 Maybank Highway | Johns Island, SC 29455

Prime Corner Property For Sale on Maybank Hwy. This location currently has an existing Church Building and daycare with potential for a "Redevelopment Business Opportunity". This beautifully appointed property is approx. 2.09 acres and is located on a highly visible corner of Maybank Highway and Paulette Drive considered in the center of Johns Island, located approximately halfway between the main arteries of River Rd and Maybank Hwy/ Bohicket Rd. A perfect location for a Shopping center, Restaurant, Hospitality, Wedding Venue and Catering or many other business uses are approved. Currently there is approx. 2500 SF plus a 900 SF detached small building. This beautifully restored Church with new flooring and paint, newer bathrooms and separate private rooms including wedding details for hair, makeup, dressing, child care all for the preparations prior to the event. Also on the same acreage is a detached smaller building approx. 900 SF Hall for Daycare, Office, Catering or Events with plenty of ample parking for Weddings, Vow renewals, Church events, Holidays and Celebration activities. If you are or have dreamed of being a Wedding/ Event Planner in the #2 Wedding Destination City in the US... this business opportunity is right for you or a perfect "Redevelopment site for a multitude of opportunities. Location Location Location!