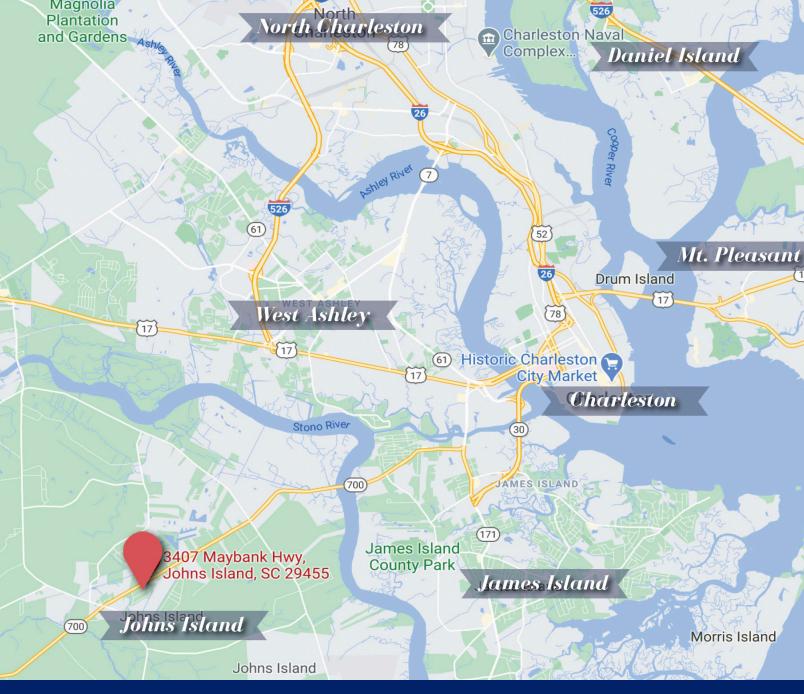

## 3407 Maybank Highway | Johns Island, SC 29455

Prime Corner Property For Sale on Maybank Hwy. This location currently has an existing Church Building and daycare with potential for a "Redevelopment Business Opportunity". This beautifully appointed property is approx. 2.09 acres and is located on a highly visible corner of Maybank Highway and Paulette Drive considered in the center of Johns Island, located approximately halfway between the main arteries of River Rd and Maybank Hwy/ Bohicket Rd. A perfect location for a Shopping center, Restaurant, Hospitality, Wedding Venue and Catering or many other business uses are approved. Currently there is approx. 2500 SF plus a 900 SF detached small building. This beautifully restored Church with new flooring and paint, newer bathrooms and separate private rooms including wedding details for hair, makeup, dressing, child care all for the preparations prior to the event. Also on the same acreage is a detached smaller building approx. 900 SF Hall for Daycare, Office, Catering or Events with plenty of ample parking for Weddings, Vow renewals, Church events, Holidays and Celebration activities. If you are or have dreamed of being a Wedding/ Event Planner in the #2 Wedding Destination City in the US... this business opportunity is right for you or a perfect "Redevelopment site for a multitude of opportunities. Location Location Location!