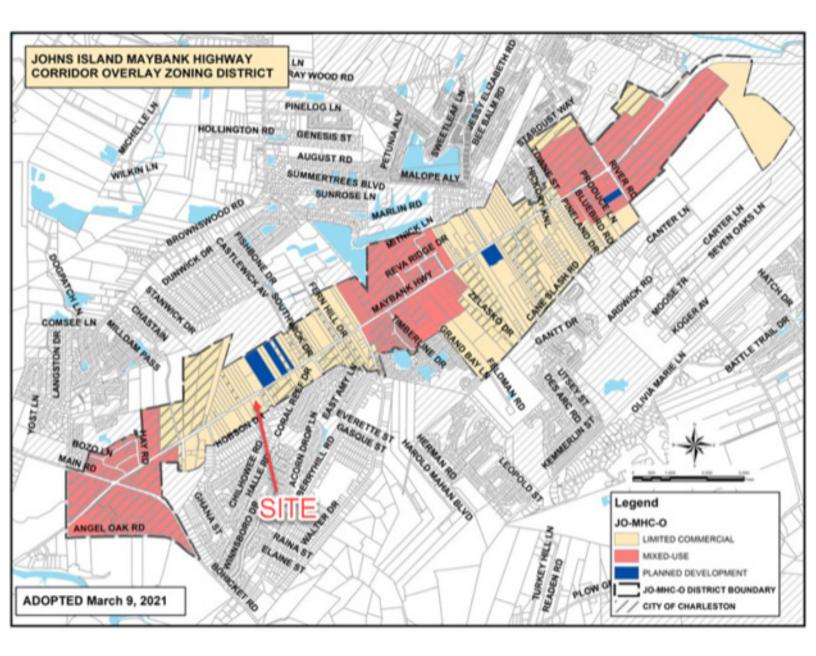

### **PROPERTY DETAILS:**

| For Sale:        | \$2,100,000     | Zoning:               | JI Overlay District -<br>Limited Commercial |
|------------------|-----------------|-----------------------|---------------------------------------------|
| Gross Land Area: | 2.09 AC         | Due ne veh d          |                                             |
| Building 1:      | Approx 2,500 SF | Property<br>Subtypes: | Retail Commercial<br>Vacant Land            |
| Building 2:      | Approx 900 SF   | Traffic Count:        | 17,300 VPD                                  |
|                  |                 | Tax ID:               | 279-00-00-181                               |