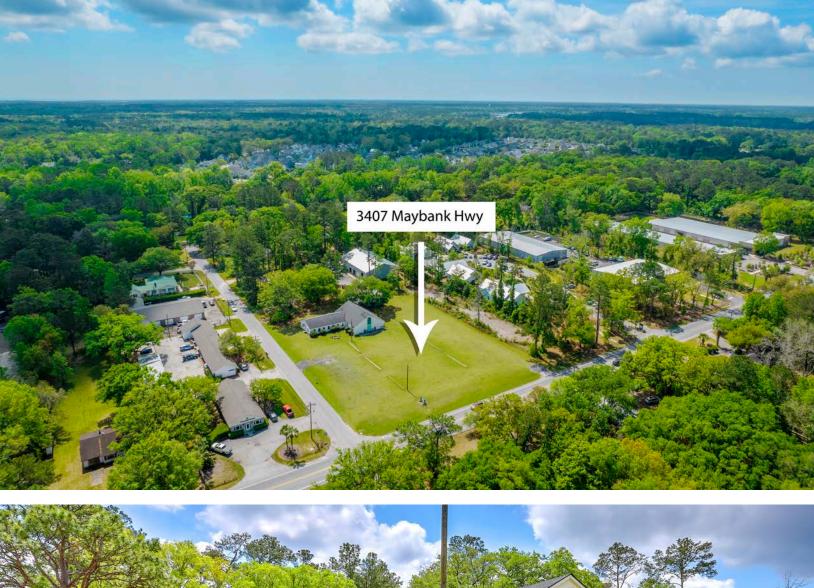

## 3407 Maybank Highway | Johns Island, SC 29455

Prime Corner Property For Sale on Maybank Hwy. This location currently has an existing Church Building and daycare with potential for a "Redevelopment Business Opportunity". This beautifully appointed property is approx. 2.09 acres and is located on a highly visible corner of Maybank Highway and Paulette Drive considered in the center of Johns Island, located approximately halfway between the main arteries of River Rd and Maybank Hwy/ Bohicket Rd. A perfect location for a Shopping center, Restaurant, Hospitality, Wedding Venue and Catering or many other business uses are approved. Currently there is approx. 2500 SF plus a 900 SF detached small building. This beautifully restored Church with new flooring and paint, newer bathrooms and separate private rooms including wedding details for hair, makeup, dressing, child care all for the preparations prior to the event. Also on the same acreage is a detached smaller building approx. 900 SF Hall for Daycare, Office, Catering or Events with plenty of ample parking for Weddings, Vow renewals, Church events, Holidays and Celebration activities. If you are or have dreamed of being a Wedding/ Event Planner in the #2 Wedding Destination City in the US... this business opportunity is right for you or a perfect "Redevelopment site for a multitude of opportunities. Location Location Location!