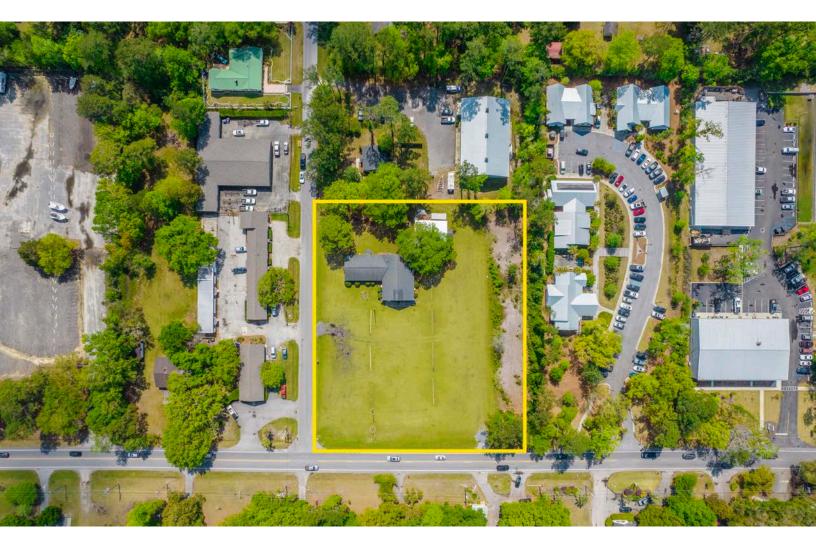

## 3407 Maybank Highway | Johns Island, SC 29455

Prime Corner Property For Sale on Maybank Hwy. This location currently has an existing Church Building and daycare with potential for a "Redevelopment Business Opportunity". This beautifully appointed property is approx. 2.09 acres and is located on a highly visible corner of Maybank Highway and Paulette Drive considered in the center of Johns Island, located approximately halfway between the main arteries of River Rd and Maybank Hwy/ Bohicket Rd. A perfect location for a Shopping center, Restaurant, Hospitality, Wedding Venue and Catering or many other business uses are approved. Currently there is approx. 2500 SF plus a 900 SF detached small building. This beautifully restored Church with new flooring and paint, newer bathrooms and separate private rooms including wedding details for hair, makeup, dressing, child care all for the preparations prior to the event. Also on the same acreage is a detached smaller building approx. 900 SF Hall for Daycare, Office, Catering or Events with plenty of ample parking for Weddings, Vow renewals, Church events, Holidays and Celebration activities. If you are or have dreamed of being a Wedding/ Event Planner in the #2 Wedding Destination City in the US... this business opportunity is right for you or a perfect "Redevelopment site for a multitude of opportunities. Location Location Location!

### **PROPERTY DETAILS:**

| For Sale:        | \$2,100,000     | Zoning:               | JI Overlay District -<br>Limited Commercial |
|------------------|-----------------|-----------------------|---------------------------------------------|
| Gross Land Area: | 2.09 AC         | Due ne veh d          |                                             |
| Building 1:      | Approx 2,500 SF | Property<br>Subtypes: | Retail Commercial<br>Vacant Land            |
| Building 2:      | Approx 900 SF   | Traffic Count:        | 17,300 VPD                                  |
|                  |                 | Tax ID:               | 279-00-00-181                               |