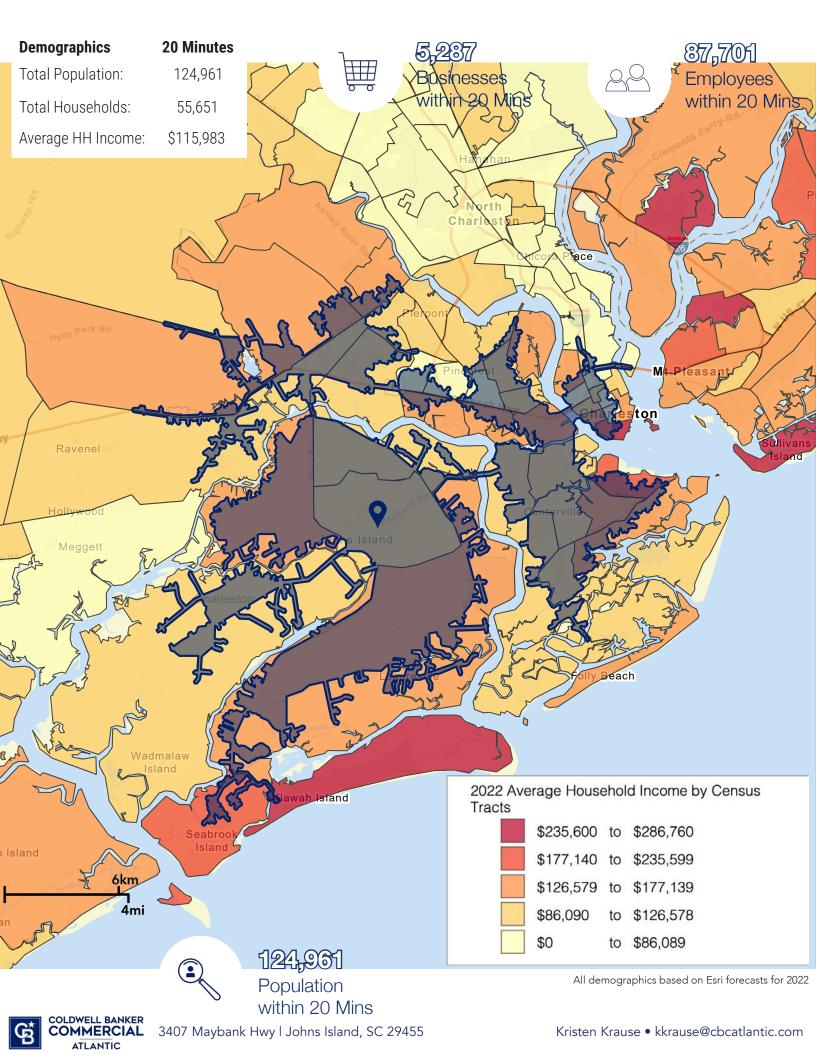

#### **2022 JOHNS ISLAND POPULATION:**

All demographics based on Esri forecasts for 2022