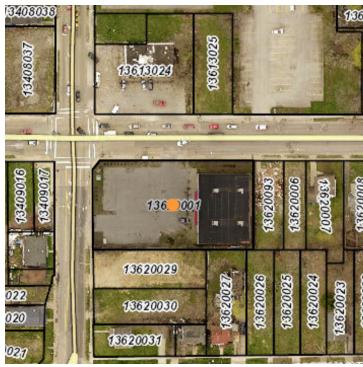

### **OFFERING SUMMARY**

| Sale Price:            | \$1,200,000  |
|------------------------|--------------|
| Price Per Square Foot: | \$150.00 psf |
| Lot Size:              | 0.67 Acres   |
| Building Size:         | 8,000 SF     |
| Market:                | Cleveland    |
|                        | 136-20-001,  |
| APN #'S:               | 136-20-002,  |
|                        | 136-20-005   |