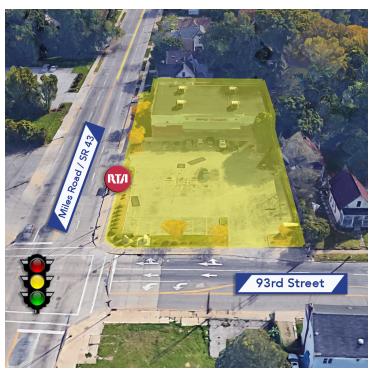

### **PROPERTY HIGHLIGHTS**

- Convenient ingress/egress at signaled intersection.
- 50 free surface parking spaces.
- Four (4) years remaining on Original Term with three, five (5) year options.
- Landlord responsible for roof, structure, and capital expenses.
- Freestanding Family Dollar retail stores provide an attractive combination of a long-term lease and a growing market concept that continues to capture value conscious shoppers, which boosts store productivity.