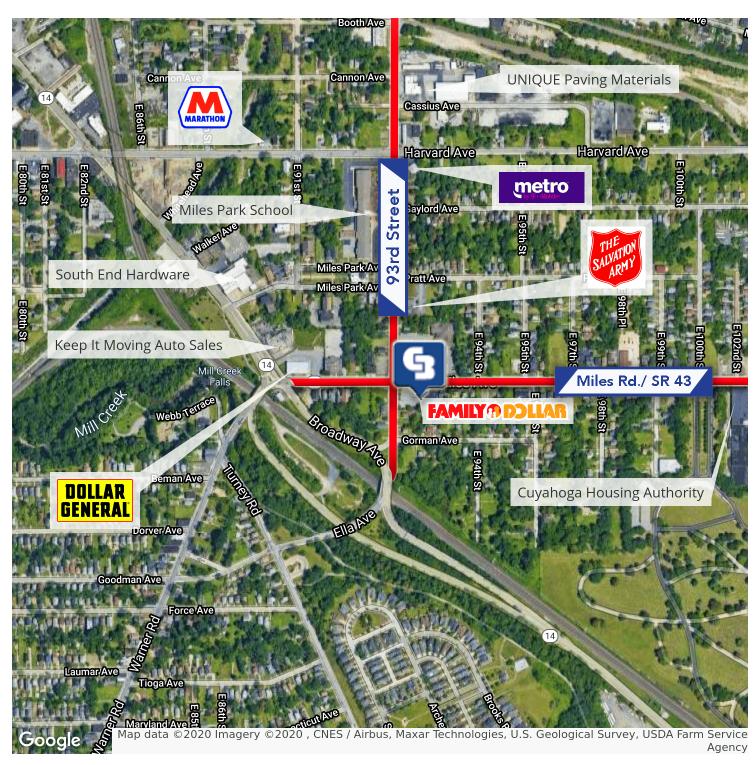

### **PROPERTY HIGHLIGHTS**

- Convenient ingress/egress at signaled intersection.
- 50 free surface parking spaces.
- Four (4) years remaining on Original Term with three, five (5) year options.
- Landlord responsible for roof, structure, and capital expenses.
- Freestanding Family Dollar retail stores provide an attractive combination of a long-term lease and a growing market concept that continues to capture value conscious shoppers, which boosts store productivity.