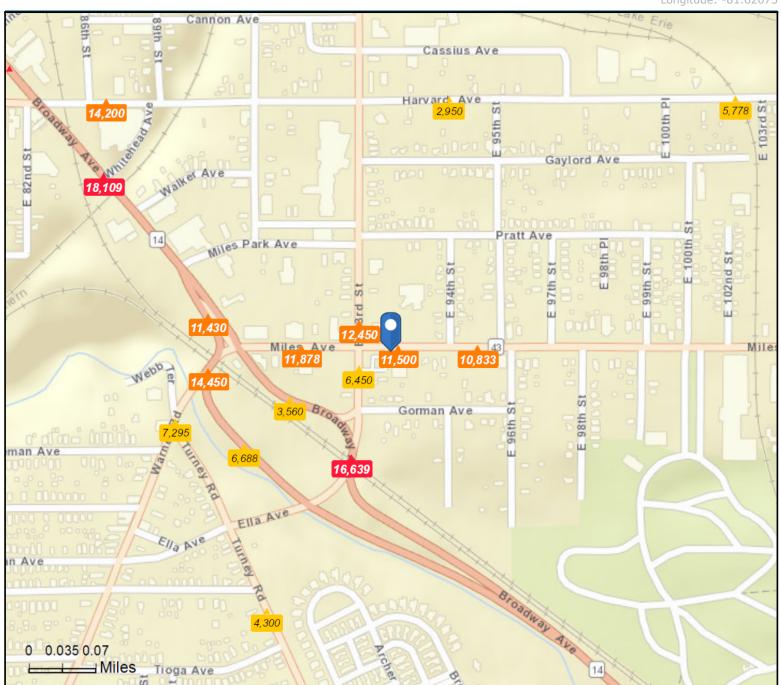

### Traffic Count Map - Close Up

9300 Miles Ave, Cleveland, Ohio, 44105 Rings: 1, 3, 5 mile radii

Prepared by Esri

Latitude: 41.44509 Longitude: -81.62073

Source: ©2019 Kalibrate Technologies (Q3 2019).

Average Daily Traffic Volume

Up to 6,000 vehicles per day

- CP to 0,000 vemores

▲6,001 - 15,000

**▲ 15,001 - 30,000** 

▲ 30,001 - 50,000

▲50,001 - 100,000

▲More than 100,000 per day

March 10, 2020