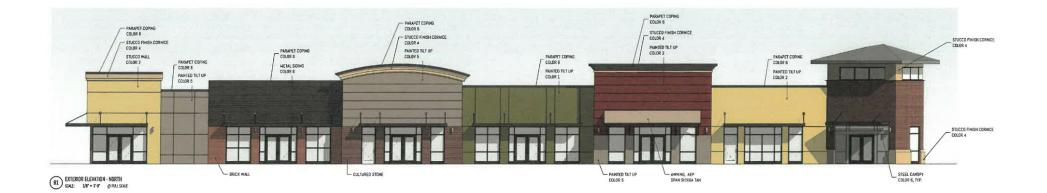

### **PROPERTY DESCRIPTION**

To be constructed. Three proposed buildings within Britton Plaza, (8,190 SF, 7,114 SF, & 11,172 SF). Each building can be divided into 4-5 tenants starting from 1,500 SF on up. Spaces provide rear loading. Drive up window also available on end cap of bldg E. Depending on pre-leasing construction can start quickly. Project is 2nd quarter 2024 opening. This center is busy. Providing services such as restaurants etc. north of the freeway in Hawks Prairie. Traffic counts around 35,000 vehicles per day. Located on the primary roundabout in the trade area. Large daytime employment area and large residential area. Existing tenants: Providence Medical Center, Meconi's Subs, Cross Country Mortgage, Wok & Teriyaki, Britton Nails, Miso, State Farm, Hawks Prairie Pharmacy, Nisqually Dental, and The Port Mexican Cantina..