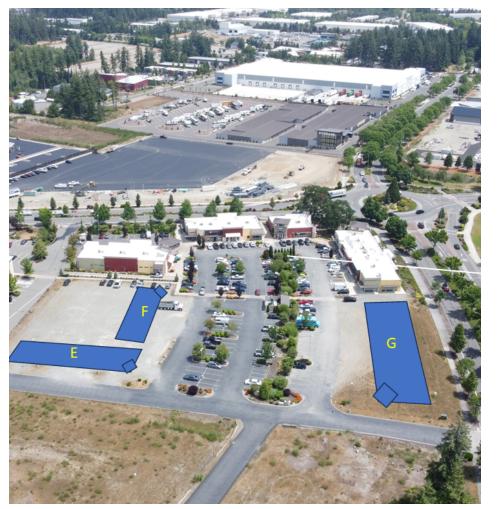

### **BRITTON PLAZA - BUILDINGS E-F-G**

2515-2545 Marvin Rd NE, Lacey, WA 98516

| OFFERING SUMMARY | SQFT      | LEASE RATE                                                                               |
|------------------|-----------|------------------------------------------------------------------------------------------|
| Building E       | 8,190 SF  | End caps at \$35 per sq. ft. One with a drive through. Inline spaces at \$25 per sq. ft. |
| Building F       | 7,114 SF  | End caps at \$30 per sq. ft.<br>Inline space at \$25 per sq. ft.                         |
| Building G       | 11,172 SF | End caps at \$40 per sq. ft.<br>Inline spaces at \$35 per sq. ft.                        |

### **PROPERTY DESCRIPTION**

To be constructed. Three proposed buildings within Britton Plaza, (8,190 SF, 7,114 SF, & 11,172 SF). Each building can be divided into 4-5 tenants starting from 1,500 SF on up. Spaces provide rear loading. Drive up window also available on end cap of bldg E. Depending on pre-leasing construction can start quickly. Project is 2nd quarter 2024 opening. This center is busy. Providing services such as restaurants etc. north of the freeway in Hawks Prairie. Traffic counts around 35,000 vehicles per day. Located on the primary roundabout in the trade area. Large daytime employment area and large residential area. Existing tenants: Providence Medical Center, Meconi's Subs, Cross Country Mortgage, Wok & Teriyaki, Britton Nails, Miso, State Farm, Hawks Prairie Pharmacy, Nisqually Dental, and The Port Mexican Cantina..

#### **PROPERTY HIGHLIGHTS**

- Lot Size: 13 Acres
- Year Built: 2020
- Rear loading spaces
- Drive up window available
- 35,000+ VPD

Kim Adams, CCIM 206 949 8723 kimadams@cbcworldwide.com