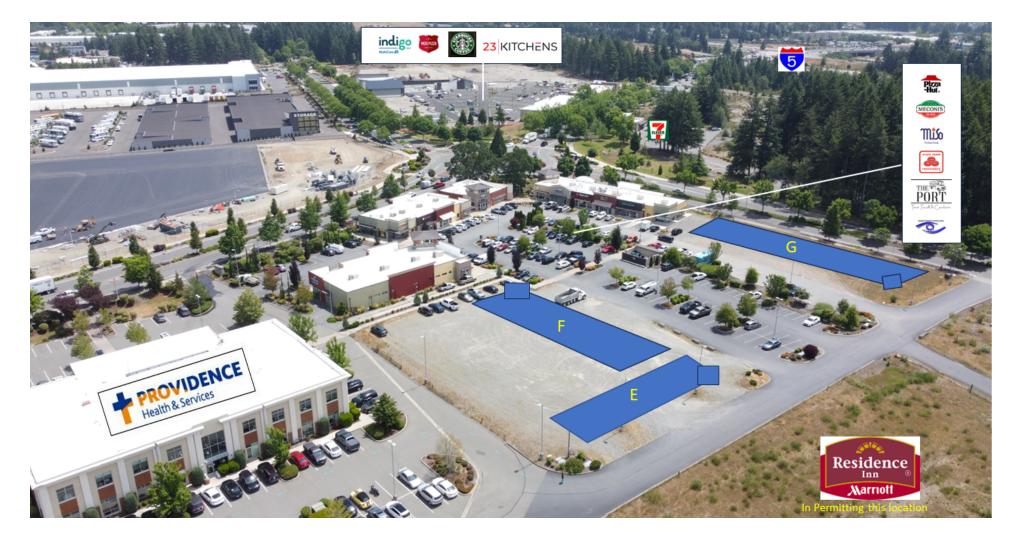

### **BRITTON PLAZA - BUILDINGS E-F-G**

2515-2545 Marvin Rd NE, Lacey, WA 98516

| OFFERING SUMMARY | SQFT      | LEASE RATE                                                                               |
|------------------|-----------|------------------------------------------------------------------------------------------|
| Building E       | 8,190 SF  | End caps at \$35 per sq. ft. One with a drive through. Inline spaces at \$25 per sq. ft. |
| Building F       | 7,114 SF  | End caps at \$30 per sq. ft.<br>Inline space at \$25 per sq. ft.                         |
| Building G       | 11,172 SF | End caps at \$40 per sq. ft.<br>Inline spaces at \$35 per sq. ft.                        |

### **PROPERTY DESCRIPTION**

To be constructed. Three proposed buildings within Britton Plaza, (8,190 SF, 7,114 SF, & 11,172 SF). Each building can be divided into 4-5 tenants starting from 1,500 SF on up. Spaces provide rear loading. Drive up window also available on end cap of bldg E. Depending on pre-leasing construction can start quickly. Project is 2nd quarter 2024 opening. This center is busy. Providing services such as restaurants etc. north of the freeway in Hawks Prairie. Traffic counts around 35,000 vehicles per day. Located on the primary roundabout in the trade area. Large daytime employment area and large residential area. Existing tenants: Providence Medical Center, Meconi's Subs, Cross Country Mortgage, Wok & Teriyaki, Britton Nails, Miso, State Farm, Hawks Prairie Pharmacy, Nisqually Dental, and The Port Mexican Cantina..

#### **PROPERTY HIGHLIGHTS**

- Lot Size: 13 Acres
- Year Built: 2020
- Rear loading spaces
- Drive up window available
- 35,000+ VPD

Kim Adams, CCIM 206 949 8723 kimadams@cbcworldwide.com