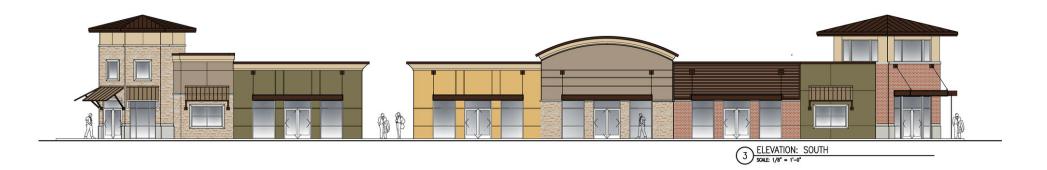

### **PROPERTY DESCRIPTION**

To be constructed. Three proposed buildings within Britton Plaza, (8,190 SF, 7,114 SF, & 11,172 SF). Each building can be divided into 4-5 tenants starting from 1,500 SF on up. Spaces provide rear loading. Drive up window also available on end cap of bldg E. Depending on pre-leasing construction can start quickly. Project is 2nd quarter 2024 opening. This center is busy. Providing services such as restaurants etc. north of the freeway in Hawks Prairie. Traffic counts around 35,000 vehicles per day. Located on the primary roundabout in the trade area. Large daytime employment area and large residential area. Existing tenants: Providence Medical Center, Meconi's Subs, Cross Country Mortgage, Wok & Teriyaki, Britton Nails, Miso, State Farm, Hawks Prairie Pharmacy, Nisqually Dental, and The Port Mexican Cantina..