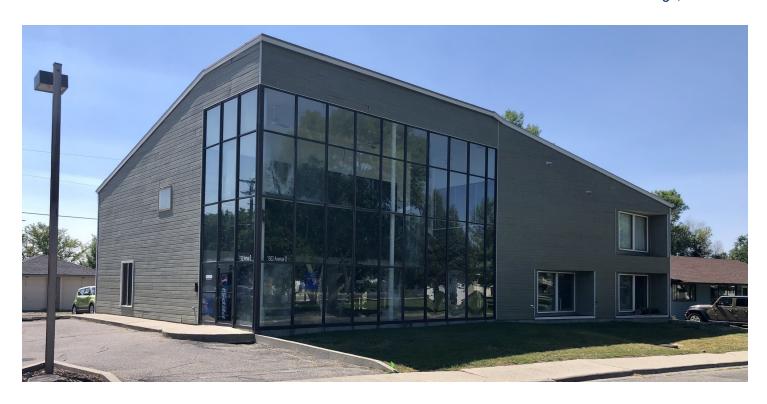

### **1302 AVENUE D**

Billings, MT 59102

#### PROPERTY DESCRIPTION

\*1,200 SF Office Suite for Lease

\*For Lease \$1,500/mo - Utilities Included

\*Large Reception Space

\*3 Individual Offices

\*Large Bathroom

\*Lease Rate \$15 PSF

**3D VIDEO TOUR:** 

#### LOCATION DESCRIPTION

1302 Avenue D is a professional office building conveniently located in Midtown. Just off Grand Ave on 13th St W this quiet office building has quick access to Albertsons, CVS, and many shops and restaurants. Set up perfectly for any small business owner that needs a professional setting such as a CPA, Lawyer, Financial Adviser, Engineer, Architect or other professional services firm.