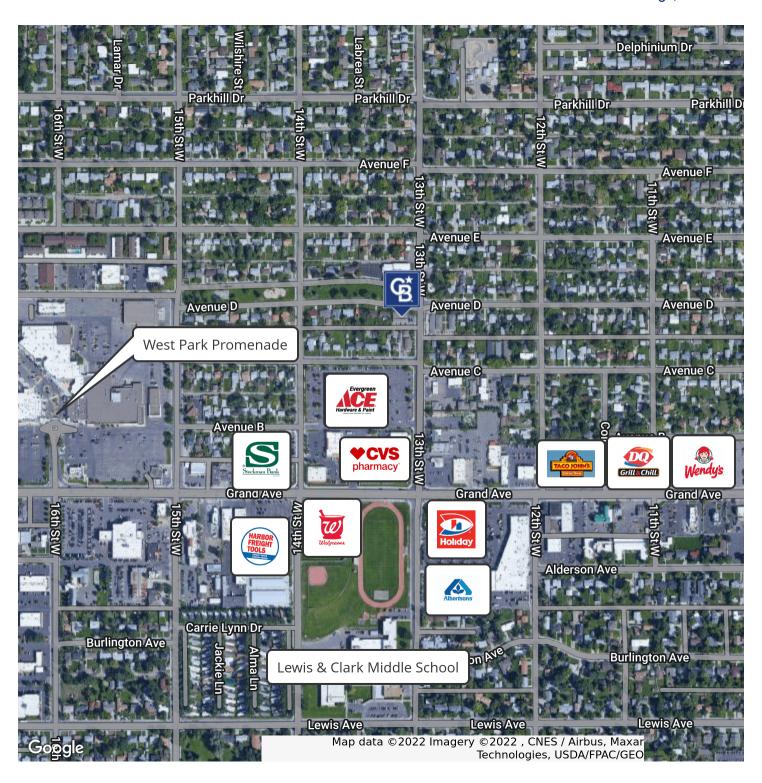

#### LOCATION DESCRIPTION

1302 Avenue D is a professional office building conveniently located in Midtown. Just off Grand Ave on 13th St W this quiet office building has quick access to Albertsons, CVS, and many shops and restaurants. Set up perfectly for any small business owner that needs a professional setting such as a CPA, Lawyer, Financial Adviser, Engineer, Architect or other professional services firm.