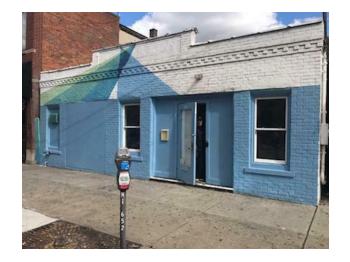

### 512 N PARK ST

512 N Park St Columbus, OH 43215

#### PROPERTY DESCRIPTION

4,801 SF commercial space available for lease. Formerly Columbus Children's Theatre. The 16 foot high ceiling and open space offers flexibility for users. Overhead door on the back of the property. Building offers a great flex space alternative. Situated in the Short North adjacent to North Market and two blocks from the Arena District and the Convention Center.

### **PROPERTY HIGHLIGHTS**

- 4,801 SF commercial space
- · Formerly Columbus Children's Theatre
- 16 foot high ceiling and open space offers flexibility for users
- Overhead door on the back of the property
- Great flex space alternative
- · Situated in Short North adjacent to North Market
- Two blocks from Arena District and Convention Center.