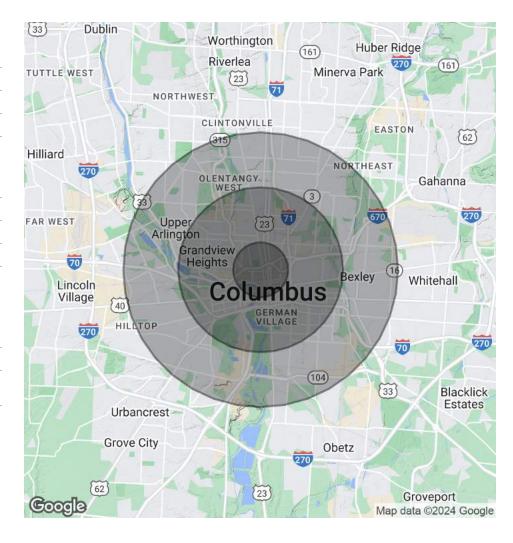

### 512 N PARK ST

512 N Park St Columbus, OH 43215

| POPULATION           | 1 MILE | 3 MILES | 5 MILES |
|----------------------|--------|---------|---------|
| Total Population     | 14,999 | 149,581 | 345,587 |
| Average Age          | 31.3   | 30.1    | 34.1    |
| Average Age (Male)   | 32.2   | 30.2    | 33.6    |
| Average Age (Female) | 30.8   | 30.5    | 34.9    |

| HOUSEHOLDS & INCOME | 1 MILE    | 3 MILES   | 5 MILES   |
|---------------------|-----------|-----------|-----------|
| Total Households    | 9,691     | 72,790    | 160,048   |
| # of Persons per HH | 1.5       | 2.1       | 2.2       |
| Average HH Income   | \$91,236  | \$60,591  | \$66,268  |
| Average House Value | \$333,510 | \$195,814 | \$187,916 |

<sup>\*</sup> Demographic data derived from 2020 ACS - US Census

| TRAFFIC COUNT | LOCATION                                                 | DIRECTION | YEAR |
|---------------|----------------------------------------------------------|-----------|------|
| 149,426       | I-670 IR670 SE OF SR315 SPUR                             | 2-WAY     | 2022 |
| 2,100         | PARK ST SOUTH OF BUTTLES AVE                             | 2-WAY     | 2022 |
| 1,086         | CONVENTION CENTER DR BETWEEN<br>VINE ST AND E GOODALE ST | 2-WAY     | 2022 |