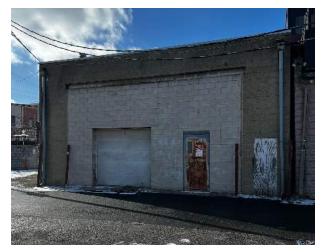

#### PROPERTY DESCRIPTION

4,801 SF commercial space available for lease. Formerly Columbus Children's Theatre. The 16 foot high ceiling and open space offers flexibility for users. Overhead door on the back of the property. Building offers a great flex space alternative. Situated in the Short North adjacent to North Market and two blocks from the Arena District and the Convention Center.

### **PROPERTY HIGHLIGHTS**

- 4,801 SF commercial space
- · Formerly Columbus Children's Theatre
- 16 foot high ceiling and open space offers flexibility for users
- Overhead door on the back of the property
- Great flex space alternative
- · Situated in Short North adjacent to North Market
- Two blocks from Arena District and Convention Center.