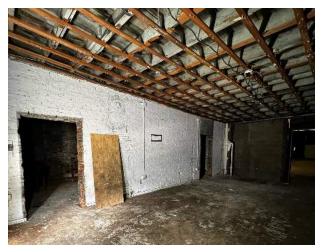

#### PROPERTY DESCRIPTION

4,801 SF commercial space available for lease. Formerly Columbus Children's Theatre. The 16 foot high ceiling and open space offers flexibility for users. Overhead door on the back of the property. Building offers a great flex space alternative. Situated in the Short North adjacent to North Market and two blocks from the Arena District and the Convention Center.

### **PROPERTY HIGHLIGHTS**

- 4,801 SF commercial space
- · Formerly Columbus Children's Theatre
- 16 foot high ceiling and open space offers flexibility for users
- Overhead door on the back of the property
- Great flex space alternative
- · Situated in Short North adjacent to North Market
- Two blocks from Arena District and Convention Center.