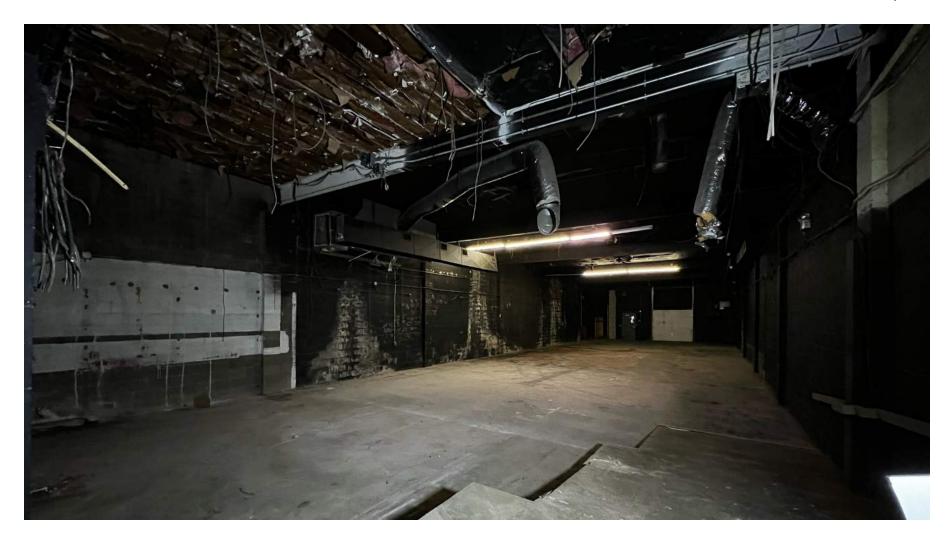

#### PROPERTY DESCRIPTION

4,801 SF commercial space available for lease. Formerly Columbus Children's Theatre. The 16 foot high ceiling and open space offers flexibility for users. Overhead door on the back of the property. Building offers a great flex space alternative. Situated in the Short North adjacent to North Market and two blocks from the Arena District and the Convention Center.

### **PROPERTY HIGHLIGHTS**

- 4,801 SF commercial space
- · Formerly Columbus Children's Theatre
- 16 foot high ceiling and open space offers flexibility for users
- Overhead door on the back of the property
- Great flex space alternative
- · Situated in Short North adjacent to North Market
- Two blocks from Arena District and Convention Center.