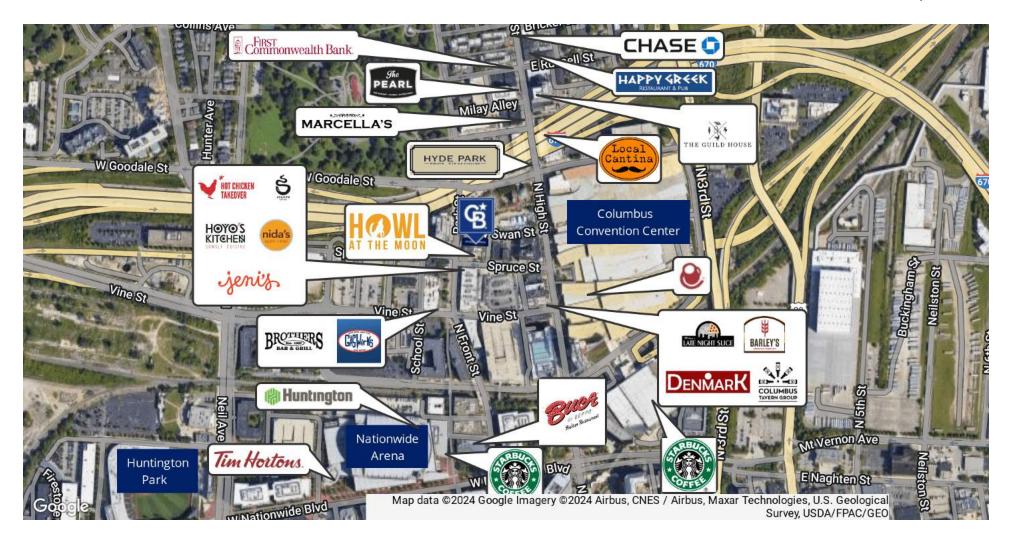

#### PROPERTY DESCRIPTION

4,801 SF commercial space available for lease. Formerly Columbus Children's Theatre. The 16 foot high ceiling and open space offers flexibility for users. Overhead door on the back of the property. Building offers a great flex space alternative. Situated in the Short North adjacent to North Market and two blocks from the Arena District and the Convention Center.

### **PROPERTY HIGHLIGHTS**

- 4,801 SF commercial space
- · Formerly Columbus Children's Theatre
- 16 foot high ceiling and open space offers flexibility for users
- Overhead door on the back of the property
- Great flex space alternative
- · Situated in Short North adjacent to North Market
- Two blocks from Arena District and Convention Center.