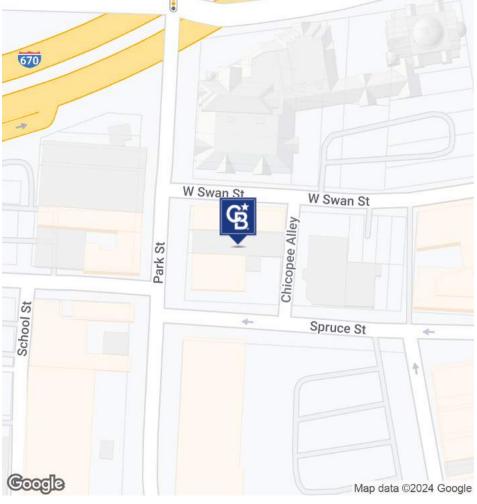

### 512 N PARK ST

512 N Park St Columbus, OH 43215

#### PROPERTY DESCRIPTION

4,801 SF commercial space available for lease. Formerly Columbus Children's Theatre. The 16 foot high ceiling and open space offers flexibility for users. Overhead door on the back of the property. Building offers a great flex space alternative. Situated in the Short North adjacent to North Market and two blocks from the Arena District and the Convention Center.

### **PROPERTY HIGHLIGHTS**

- 4,801 SF commercial space
- · Formerly Columbus Children's Theatre
- 16 foot high ceiling and open space offers flexibility for users
- Overhead door on the back of the property
- Great flex space alternative
- · Situated in Short North adjacent to North Market
- Two blocks from Arena District and Convention Center.