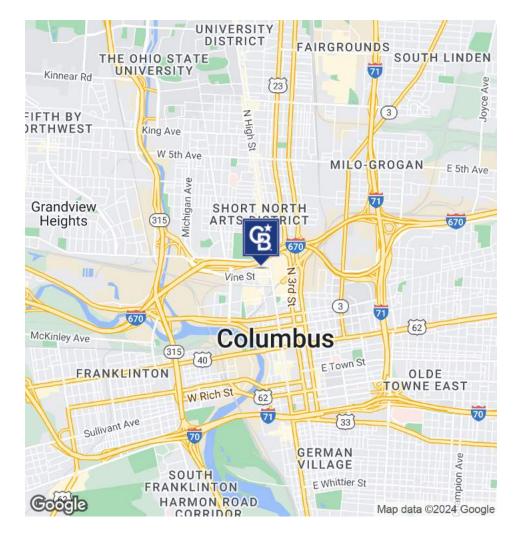

### 512 N PARK ST

512 N Park St Columbus, OH 43215

#### PROPERTY DESCRIPTION

4,801 SF commercial space available for lease. Formerly Columbus Children's Theatre. The 16 foot high ceiling and open space offers flexibility for users. Overhead door on the back of the property. Building offers a great flex space alternative. Situated in the Short North adjacent to North Market and two blocks from the Arena District and the Convention Center.

### **PROPERTY HIGHLIGHTS**

- 4,801 SF commercial space
- · Formerly Columbus Children's Theatre
- 16 foot high ceiling and open space offers flexibility for users
- Overhead door on the back of the property
- Great flex space alternative
- · Situated in Short North adjacent to North Market
- Two blocks from Arena District and Convention Center.