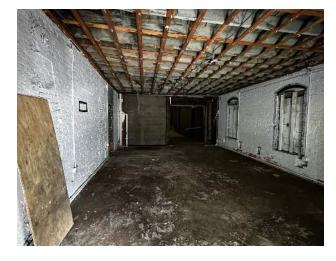

#### PROPERTY DESCRIPTION

4,801 SF commercial space available for lease. Formerly Columbus Children's Theatre. The 16 foot high ceiling and open space offers flexibility for users. Overhead door on the back of the property. Building offers a great flex space alternative. Situated in the Short North adjacent to North Market and two blocks from the Arena District and the Convention Center.

### **PROPERTY HIGHLIGHTS**

- 4,801 SF commercial space
- · Formerly Columbus Children's Theatre
- 16 foot high ceiling and open space offers flexibility for users
- Overhead door on the back of the property
- Great flex space alternative
- · Situated in Short North adjacent to North Market
- Two blocks from Arena District and Convention Center.