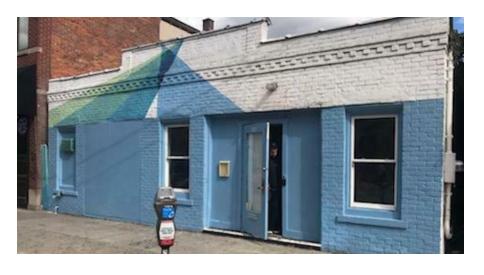

### 512 N PARK ST

512 N Park St Columbus, OH 43215

#### PROPERTY DESCRIPTION

4,801 SF commercial space available for lease. Formerly Columbus Children's Theatre. The 16 foot high ceiling and open space offers flexibility for users. Overhead door on the back of the property. Building offers a great flex space alternative. Situated in the Short North adjacent to North Market and two blocks from the Arena District and the Convention Center.

### **PROPERTY HIGHLIGHTS**

- 4,801 SF commercial space
- · Formerly Columbus Children's Theatre
- 16 foot high ceiling and open space offers flexibility for users
- Overhead door on the back of the property
- Great flex space alternative
- · Situated in Short North adjacent to North Market
- Two blocks from Arena District and Convention Center.