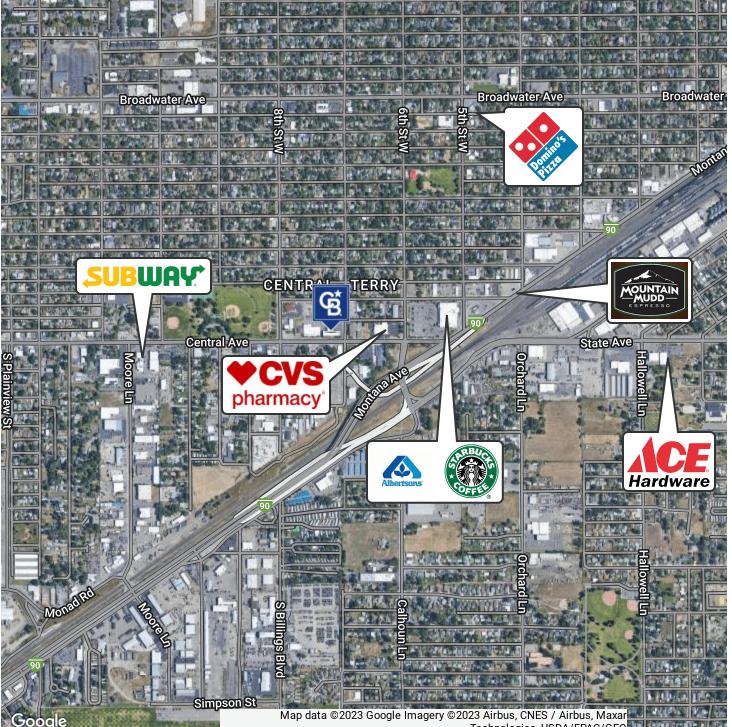

#### **PROPERTY DESCRIPTION**

Office complex for Lease

LEASE

Suites in all sizes - 315 - 3,245 sf available.

Tenant pays for phone/internet/signage.

Tenant mix - Non profits, administration, Barber shop, Massage, Counselor, Law Firm, Living water church, Al Bedoo Shriners administration, D & D, Bail Bonds, Photography

#### **PROPERTY HIGHLIGHTS**

- ADA Accessible
- Open Parking
- · Gated locked private parking available
- · Security guard onsite during evening hours
- · Weekly common area janitorial included
- · Elevator for all floors
- · Men's and women's restrooms on each floor
- New common area carpet on first floor
- · Signage available
- East Wing Virtual Tour: https://my.matterport.com/show/? m=dDMukyyiUDz
- Suites 201/203 & 215/216 Virtual Tour: https://my.matterport.com/show/?m=nDvND1nHEAT