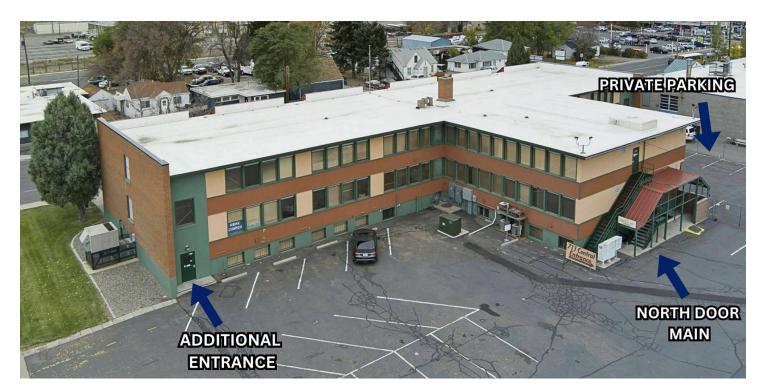

#### **PROPERTY HIGHLIGHTS**

- ADA Accessible
- Open Parking
- · Gated locked private parking available
- · Security guard onsite during evening hours
- · Weekly common area janitorial included
- · Elevator for all floors
- · Men's and women's restrooms on each floor
- New common area carpet on first floor
- · Signage available
- East Wing Virtual Tour: https://my.matterport.com/show/? m=dDMukyyiUDz
- Suites 201/203 & 215/216 Virtual Tour: https://my.matterport.com/show/?m=nDvND1nHEAT