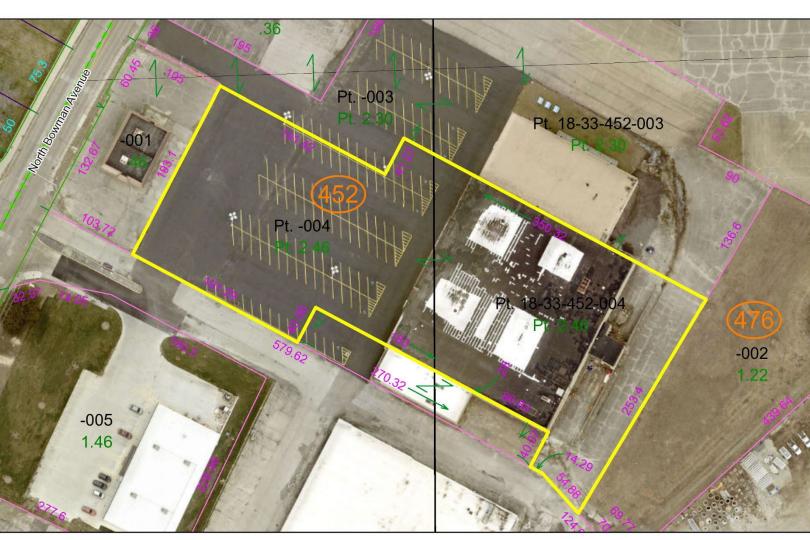

## **PLAT MAP**

June 30, 2021

1:1,000 0 45 90 180 ft 0 12.5 25 50 m Esri, HERE, Garmin, (c) OpenStreetMap contributors

Copyright 2017 Vermilion County, IL and Bruce Harris and Associates

LARRY KUCHEFSKI, CCIM 217-918-0871 lk@cbcdr.com