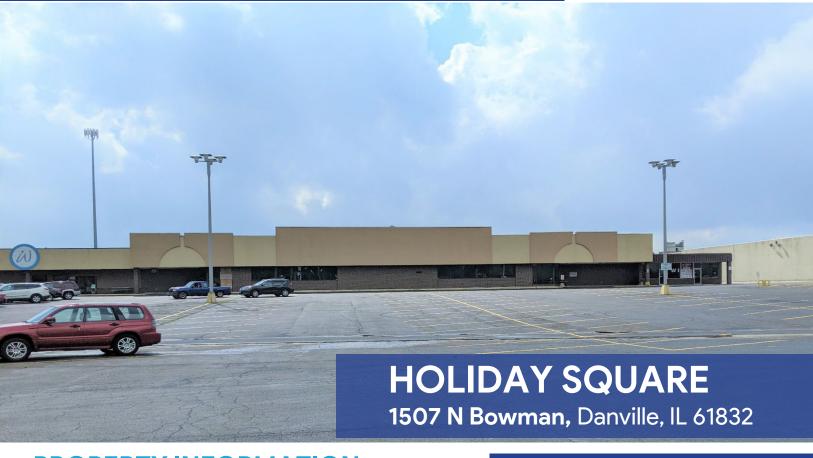

#### PROPERTY DESCRIPTION

Center features 2 shared truck docks, 18' clear ceilings, new roof, divided utilities, and LED lighting. Vanilla box can be built-out to tenant specifications if needed.

LARRY KUCHEFSKI, CCIM 217-918-0871 lk@cbcdr.com

### **AREA DESCRIPTION**

Located on signaled intersection, with multiple ingress and egress points, this former neighborhood center on the N. Bowman corridor is a prominent retail location for the surrounding neighborhoods.