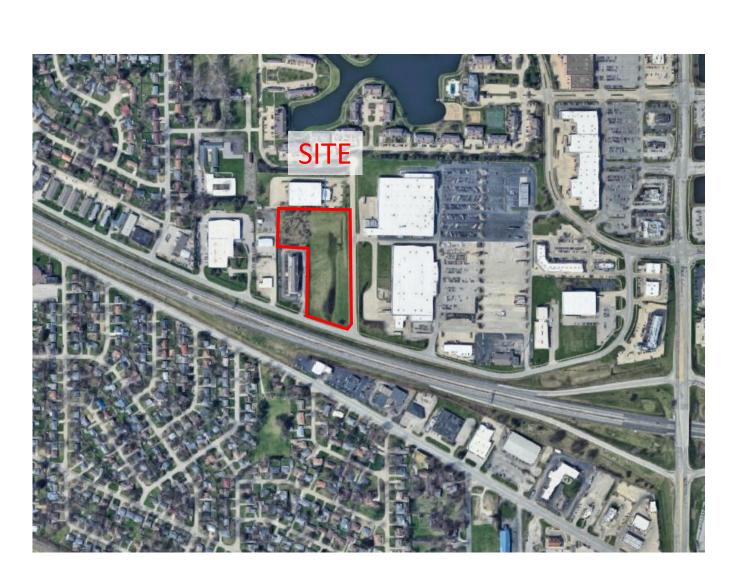

**AERIAL** 

### **PROPERTY DESCRIPTION**

This 4.63-acre commercially zoned land presents a prime investment opportunity in Champaign's vibrant retail district. Strategically situated adjacent to Walmart, a prominent hotel, and various restaurants, the property benefits from high visibility and foot traffic, ideal for diverse business ventures. With its commercial zoning, there are endless possibilities for development, from retail outlets to hospitality establishments, tapping into the city's thriving retail sector. As Champaign continues to grow, investing in this property promises long-term profitability and serves as a valuable addition to any investor's portfolio or entrepreneur's expansion plans.

#### **AREA DESCRIPTION**

Located on a corner lot with excellent visibility from the interstate, the property boasts access to all utilities, making it highly desirable for development. Its strategic positioning adjacent to major retailers adds to its appeal for potential businesses. With its prime location and available utilities, this property presents a compelling investment prospect for those looking to capitalize on Champaign's growing commercial landscape.