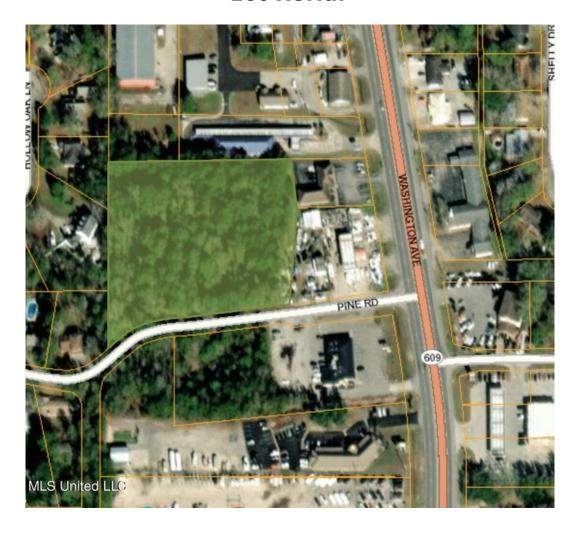

ity Commercial)

#### I KOI EKIT OVEKVIEW

This is a rare 3.03 piece of property located approximately 100' from Washington Ave. The parcel backs up to Gulf Hills subdivision on the West border. Commercial growth along Washington is explosive and what sets this property apart is the size of it, 3.03 acres. And with the C2 Commercial zoning the list of possibilities is very long. Multi-family, retail, restaurant/fast food, medical office are just a few of the applicable uses. Could be a great medical complex, small apartment complex or strip center retail. 33000 cars per day on Washington would service this piece of property well for the traffic count and exposure.

#### **PROPERTY HIGHLIGHTS**

• Traffic counts of over 30,000 daily





### **Property Location**







### **Lot Aerial**







## **Boundary Measurements**







## Flood Map









Kim Bush

## **O Pine Road** Ocean Springs, MS 39564

### **Zoning Map**



COLDWELL BANKER COMMERCIAL **ALFONSO** REALTY, INC.



#### **Traffic Counts**



Traffic Counts Provided by







### **Nearby Amenities**