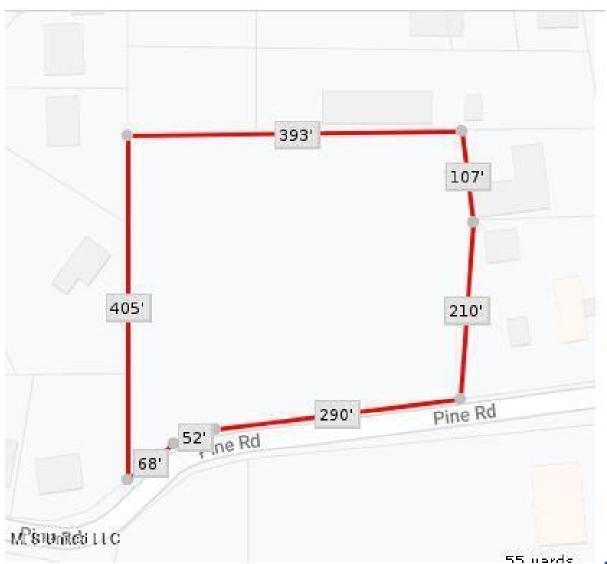

KVIEW

This is a rare 3.03 piece of property located approximately 100' from Washington Ave. The parcel backs up to Gulf Hills subdivision on the West border. Commercial growth along Washington is explosive and what sets this property apart is the size of it, 3.03 acres. And with the C2 Commercial zoning the list of possibilities is very long. Multi-family, retail, restaurant/fast food, medical office are just a few of the applicable uses. Could be a great medical complex, small apartment complex or strip center retail. 33000 cars per day on Washington would service this piece of property well for the traffic count and exposure.

#### **PROPERTY HIGHLIGHTS**

• Traffic counts of over 30,000 daily





### **Property Location**







### **Lot Aerial**







## **Boundary Measurements**







## Flood Map









Kim Bush

## **O Pine Road** Ocean Springs, MS 39564

### **Zoning Map**



COLDWELL BANKER COMMERCIAL **ALFONSO** REALTY, INC.



#### **Traffic Counts**



Traffic Counts Provided by







### **Nearby Amenities**