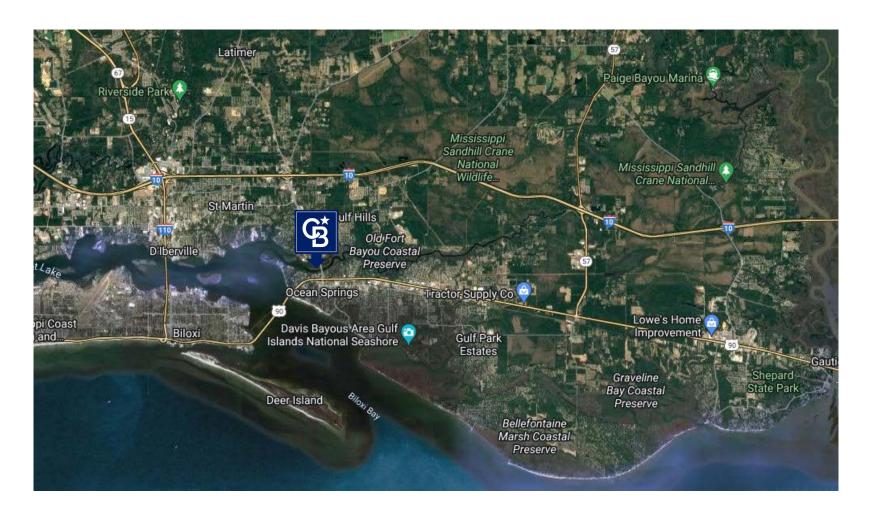

|

Zoning: C-2 (Community Commercial)

#### I KOI EKIT OVEKVIEW

This is a rare 3.03 piece of property located approximately 100' from Washington Ave. The parcel backs up to Gulf Hills subdivision on the West border. Commercial growth along Washington is explosive and what sets this property apart is the size of it, 3.03 acres. And with the C2 Commercial zoning the list of possibilities is very long. Multi-family, retail, restaurant/fast food, medical office are just a few of the applicable uses. Could be a great medical complex, small apartment complex or strip center retail. 33000 cars per day on Washington would service this piece of property well for the traffic count and exposure.

#### **PROPERTY HIGHLIGHTS**

• Traffic counts of over 30,000 daily





### **Property Location**







### **Lot Aerial**







## **Boundary Measurements**







## Flood Map









Kim Bush

## **O Pine Road** Ocean Springs, MS 39564

### **Zoning Map**



COLDWELL BANKER COMMERCIAL **ALFONSO** REALTY, INC.



#### **Traffic Counts**



Traffic Counts Provided by







### **Nearby Amenities**