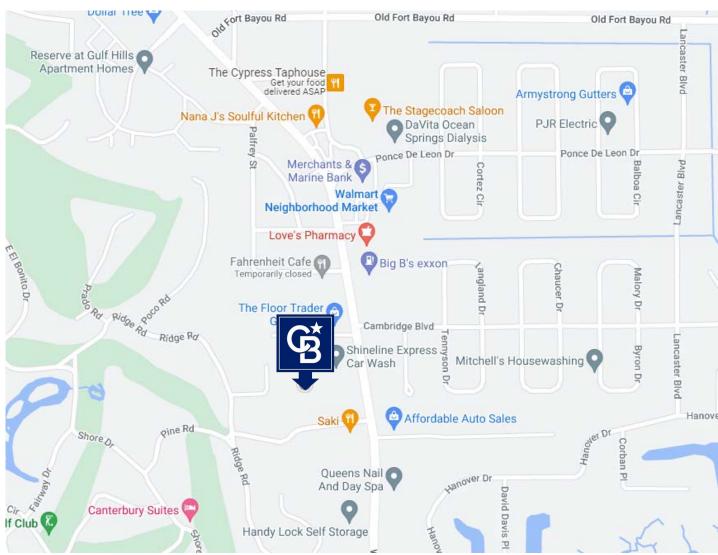

e size of it, 3.03 acres. And with the C2 Commercial zoning the list of possibilities is very long. Multi-family, retail, restaurant/fast food, medical office are just a few of the applicable uses. Could be a great medical complex, small apartment complex or strip center retail. 33000 cars per day on Washington would service this piece of property well for the traffic count and exposure.

#### **PROPERTY HIGHLIGHTS**

• Traffic counts of over 30,000 daily





### **Property Location**







### **Lot Aerial**







## **Boundary Measurements**







## Flood Map









Kim Bush

## **O Pine Road** Ocean Springs, MS 39564

### **Zoning Map**



COLDWELL BANKER COMMERCIAL **ALFONSO** REALTY, INC.



#### **Traffic Counts**



Traffic Counts Provided by







### **Nearby Amenities**