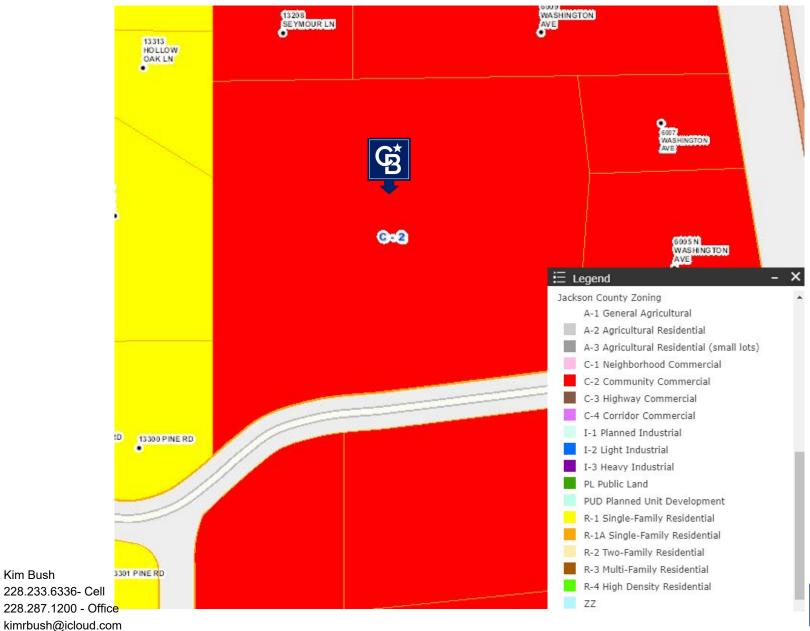

l backs up to Gulf Hills subdivision on the West border. Commercial growth along Washington is explosive and what sets this property apart is the size of it, 3.03 acres. And with the C2 Commercial zoning the list of possibilities is very long. Multi-family, retail, restaurant/fast food, medical office are just a few of the applicable uses. Could be a great medical complex, small apartment complex or strip center retail. 33000 cars per day on Washington would service this piece of property well for the traffic count and exposure.

#### **PROPERTY HIGHLIGHTS**

• Traffic counts of over 30,000 daily





### **Property Location**







### **Lot Aerial**







## **Boundary Measurements**







## Flood Map









Kim Bush

## **O Pine Road** Ocean Springs, MS 39564

### **Zoning Map**



COLDWELL BANKER COMMERCIAL **ALFONSO** REALTY, INC.



#### **Traffic Counts**



Traffic Counts Provided by







### **Nearby Amenities**