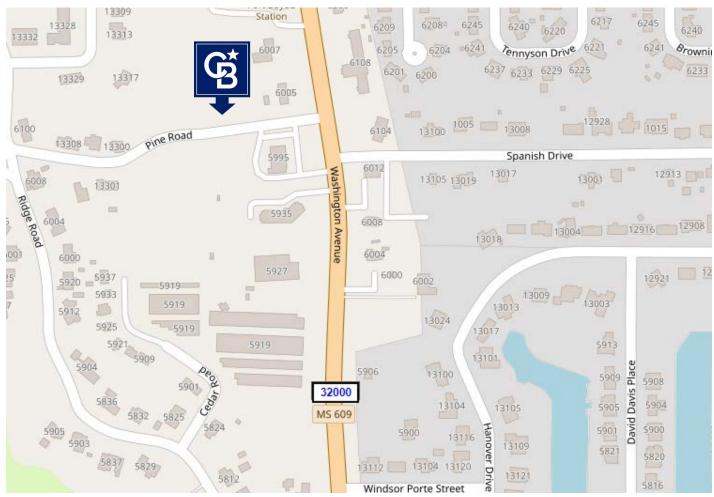

ashington is explosive and what sets this property apart is the size of it, 3.03 acres. And with the C2 Commercial zoning the list of possibilities is very long. Multi-family, retail, restaurant/fast food, medical office are just a few of the applicable uses. Could be a great medical complex, small apartment complex or strip center retail. 33000 cars per day on Washington would service this piece of property well for the traffic count and exposure.

#### **PROPERTY HIGHLIGHTS**

• Traffic counts of over 30,000 daily





### **Property Location**







### **Lot Aerial**







## **Boundary Measurements**







## Flood Map









Kim Bush

## **O Pine Road** Ocean Springs, MS 39564

### **Zoning Map**



COLDWELL BANKER COMMERCIAL **ALFONSO** REALTY, INC.



#### **Traffic Counts**



Traffic Counts Provided by







### **Nearby Amenities**