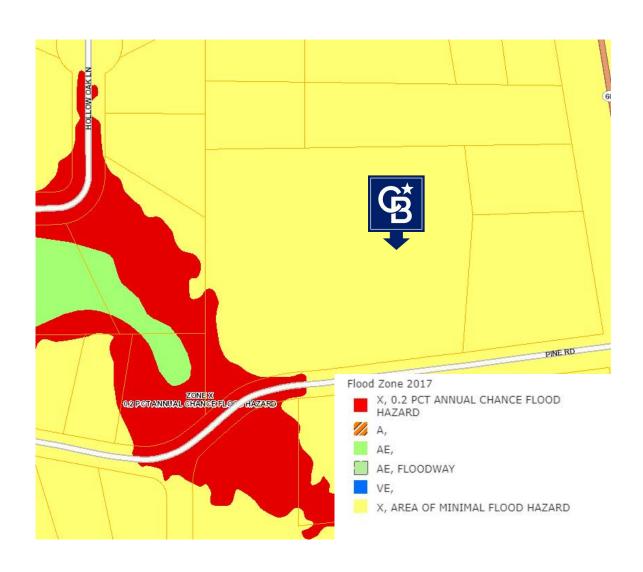

e 3.03 piece of property located approximately 100' from Washington Ave. The parcel backs up to Gulf Hills subdivision on the West border. Commercial growth along Washington is explosive and what sets this property apart is the size of it, 3.03 acres. And with the C2 Commercial zoning the list of possibilities is very long. Multi-family, retail, restaurant/fast food, medical office are just a few of the applicable uses. Could be a great medical complex, small apartment complex or strip center retail. 33000 cars per day on Washington would service this piece of property well for the traffic count and exposure.

#### **PROPERTY HIGHLIGHTS**

• Traffic counts of over 30,000 daily





### **Property Location**







### **Lot Aerial**







## **Boundary Measurements**







## Flood Map









Kim Bush

## **O Pine Road** Ocean Springs, MS 39564

### **Zoning Map**



COLDWELL BANKER COMMERCIAL **ALFONSO** REALTY, INC.



#### **Traffic Counts**



Traffic Counts Provided by







### **Nearby Amenities**