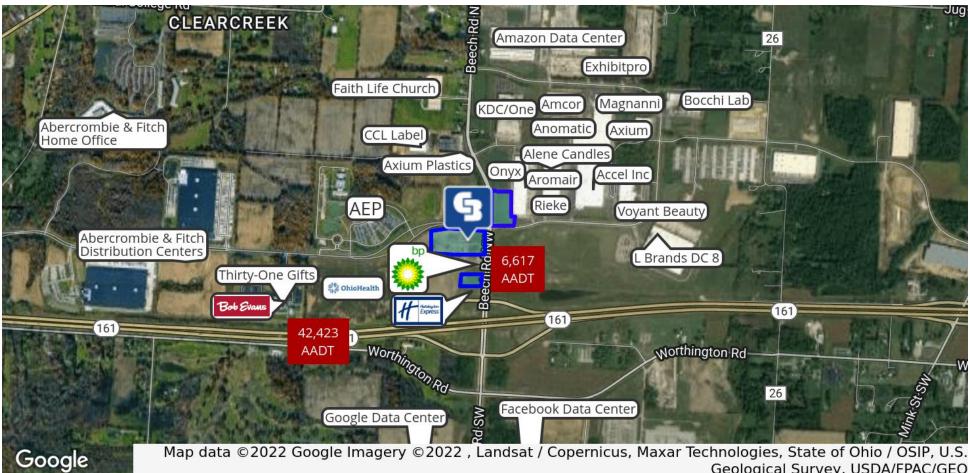

#### LOCATION DESCRIPTION

The project is located within a primarily office/industrial area with amenities that include a hotel, and convenience retail. The New Albany International Business Park has more than 4,000 acres, over 10 million square feet fully developed, and over 15,000 employees. Other area development includes Facebook's complex to reach 1.5 million SF, Google 275,000 SF data center on its 447 acres, Amgen Inc's new 277,000-squarefoot biotech manufacturing plant with room to expand on its 177 acres, and Intel's planned \$20 billion+ chip manufacturing project.

#### NEW ABLANY, OHIO

Founded in 1837, the City of New Albany, Ohio is a nationally-acclaimed masterplanned community just 15 minutes northeast of Columbus, the nation's 14th largest city. Business Insider named New Albany America's #1 suburb based on factors such as proximity to the nearest metropolitan area, average commute times, median household income, crime rates, and public-school ratings. Featuring four highway interchanges, triple-feed electric power, and a state-of-the-art municipal broadband network. New Albany's Land Use is 47% Commercial, 31% Residential and 22% Rightof-way, Governmental, & Open Space. AWS, Facebook and Google continue to expand their investment here. The New Albany International Business Park has become home to global players, game changers and innovators that include Abercrombie & Fitch, Bath & Body Works, Justice and Red Roof Inn.

| COMPANY                     | ТҮРЕ                   | EMPLOYEES |
|-----------------------------|------------------------|-----------|
| Abercrombie & Fitch         | Corporate Headquarters | 2,100     |
| Discover Financial Services | Operations Center      | 2,088     |
| State Farm Insurance        | Corporate Office       | 750       |
| AEP Transmissions           | Electric Utility       | 636       |
| iQor                        | Corporate Office       | 623       |
| Axium Plastics              | Packaging              | 600       |
| Aetna                       | Corporate Office       | 500       |
| KDC/Tri-Tech                | Contract Manufacturer  | 460       |
| Justice                     | Corporate Office       | 450       |

\* Demographic data derived from 2020 ACS - US Census

| TRAFFIC COUNTS CROSS STREETS   | DIRECTION | YEAR | COUNTS      |
|--------------------------------|-----------|------|-------------|
| Beech Rd NW & Smith's Mill Rd  | N         | 2014 | 6,617 AADT  |
| Worthington Rd & State Rte 161 | E         | 2015 | 42,423 AADT |