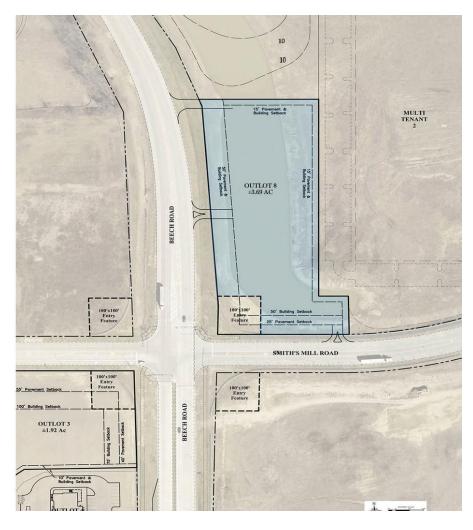

### **BEECH AND SMITH'S MILL RDS**

Beech and Smith's Mill Rds New Albany, OH 43054

| STATUS    | LOT # | SUB-TYPE | SIZE       | PRICE            |
|-----------|-------|----------|------------|------------------|
| Available | 1     | Retail   | 1.37 Acres | \$700,000 / Acre |
| Pending   | 2     | Retail   | 1.22 Acres | N/A              |
| Available | 3     | Retail   | 1.92 Acres | \$800,000 / Acre |
| Pending   | 5     | Retail   | 1.68 Acres | N/A              |
| Available | 8     | Retail   | 3.69 Acres | \$700,000 / Acre |