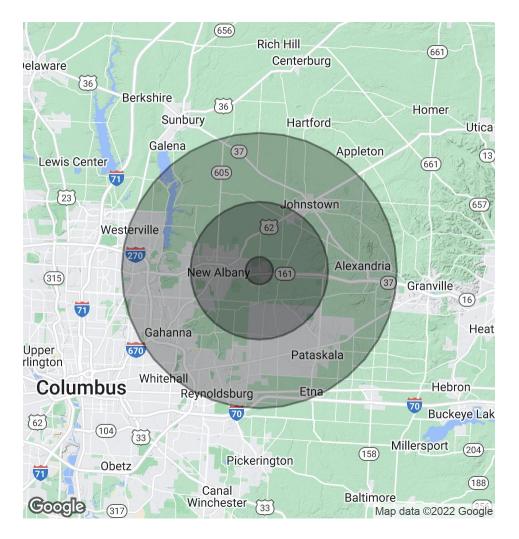

### **BEECH AND SMITH'S MILL RDS**

Beech and Smith's Mill Rds New Albany, OH 43054

| POPULATION          | 1 MILE    | 5 MILES   | 10 MILES  |
|---------------------|-----------|-----------|-----------|
| Total Population    | 332       | 26,973    | 207,114   |
| Average Age         | 43.9      | 37.6      | 37.1      |
|                     |           |           |           |
| HOUSEHOLDS & INCOME | 1 MILE    | 5 MILES   | 10 MILES  |
| Total Households    | 122       | 9,886     | 82,449    |
| # of Persons per HH | 2.7       | 2.7       | 2.5       |
| Average HH Income   | \$88,111  | \$119,001 | \$87,307  |
| Average House Value | \$240,779 | \$352,662 | \$244,661 |