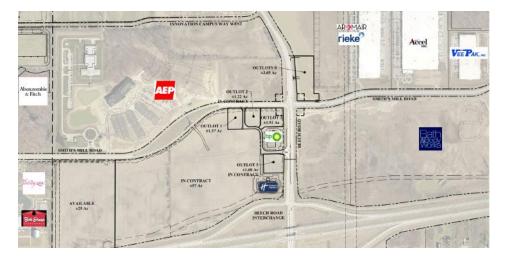

### **BEECH AND SMITH'S MILL RDS**

Beech and Smith's Mill Rds New Albany, OH 43054

| STATUS    | LOT # | SUB-TYPE | SIZE       | PRICE            |
|-----------|-------|----------|------------|------------------|
| Available | 1     | Retail   | 1.37 Acres | \$700,000 / Acre |
| Pending   | 2     | Retail   | 1.22 Acres | N/A              |
| Available | 3     | Retail   | 1.92 Acres | \$800,000 / Acre |
| Pending   | 5     | Retail   | 1.68 Acres | N/A              |
| Available | 8     | Retail   | 3.69 Acres | \$700,000 / Acre |