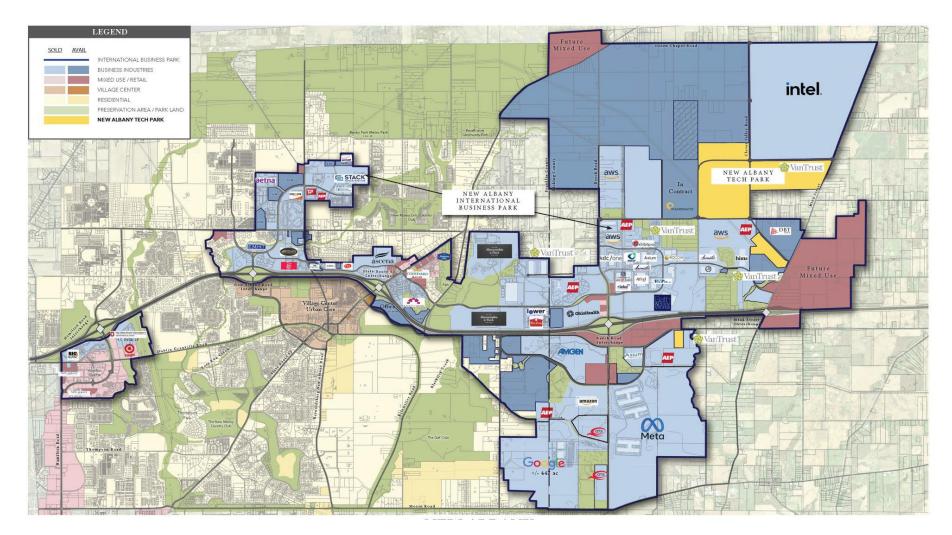

#### LOCATION DESCRIPTION

The project is located within a primarily office/industrial area with amenities that include a hotel, and convenience retail. The New Albany International Business Park has more than 4,000 acres, over 10 million square feet fully developed, and over 15,000 employees. Other area development includes Facebook's complex to reach 1.5 million SF, Google 275,000 SF data center on its 447 acres, Amgen Inc's new 277,000-squarefoot biotech manufacturing plant with room to expand on its 177 acres, and Intel's planned \$20 billion+ chip manufacturing project.

#### NEW ABLANY, OHIO

Founded in 1837, the City of New Albany, Ohio is a nationally-acclaimed masterplanned community just 15 minutes northeast of Columbus, the nation's 14th largest city. Business Insider named New Albany America's #1 suburb based on factors such as proximity to the nearest metropolitan area, average commute times, median household income, crime rates, and public-school ratings. Featuring four highway interchanges, triple-feed electric power, and a state-of-the-art municipal broadband network. New Albany's Land Use is 47% Commercial, 31% Residential and 22% Rightof-way, Governmental, & Open Space. AWS, Facebook and Google continue to expand their investment here. The New Albany International Business Park has become home to global players, game changers and innovators that include Abercrombie & Fitch, Bath & Body Works, Justice and Red Roof Inn.