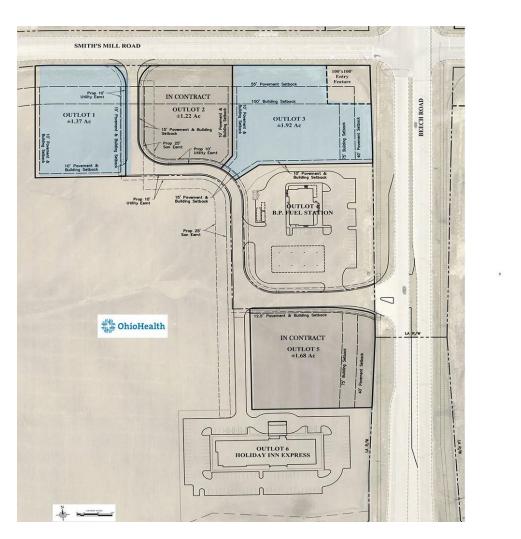

### **BEECH AND SMITH'S MILL RDS**

Beech and Smith's Mill Rds New Albany, OH 43054

| STATUS    | LOT # | SUB-TYPE | SIZE       | PRICE            |
|-----------|-------|----------|------------|------------------|
| Available | 1     | Retail   | 1.37 Acres | \$700,000 / Acre |
| Pending   | 2     | Retail   | 1.22 Acres | N/A              |
| Available | 3     | Retail   | 1.92 Acres | \$800,000 / Acre |
| Pending   | 5     | Retail   | 1.68 Acres | N/A              |
| Available | 8     | Retail   | 3.69 Acres | \$700,000 / Acre |