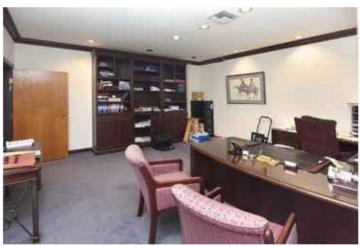

## **PROPERTY HIGHLIGHTS**

- MULTI TENANT
- IDEAL FOR OWNER TO OCCUPY APPROX. 1/2 OF BUILDING
- CONSTRUCTION: TBD
- BUILT IN 1969
- 0.87 FAR
- 2 ENTRANCES
- 2 FLOORS: 1st floor Leased; 2nd floor Offices: 10 plus Bullpen, Conference Room, Kitchen
- 4 RESTROOMS
- 1ST METER: A: 400 V: 120-240, Ø: 1 W: 3; 2ND METER: A: 400 V: 240, Ø: 3 W: 3
- 15 MARKED PARKING SPACES + 10 SPACES WITH ATTENDANT
- PARKING RATIO: 1.5-3 / 1,000 SF
- HVAC: WELL MAINTAINED, 4 UNITS, TOTALING 14 TONS
- ACCESSIBLE PARKING
- PYLON SIGN, SIGNAGE