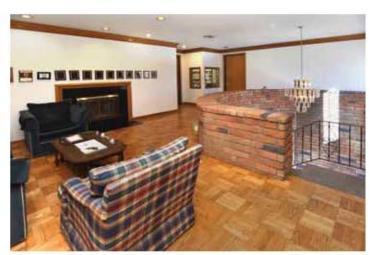

## **PROPERTY HIGHLIGHTS**

- MULTI TENANT
- IDEAL FOR OWNER TO OCCUPY APPROX. 1/2 OF BUILDING
- CONSTRUCTION: TBD
- BUILT IN 1969
- 0.87 FAR
- 2 ENTRANCES
- 2 FLOORS: 1st floor Leased; 2nd floor Offices: 10 plus Bullpen, Conference Room, Kitchen
- 4 RESTROOMS
- 1ST METER: A: 400 V: 120-240, Ø: 1 W: 3; 2ND METER: A: 400 V: 240, Ø: 3 W: 3
- 15 MARKED PARKING SPACES + 10 SPACES WITH ATTENDANT
- PARKING RATIO: 1.5-3 / 1,000 SF
- HVAC: WELL MAINTAINED, 4 UNITS, TOTALING 14 TONS
- ACCESSIBLE PARKING
- PYLON SIGN, SIGNAGE