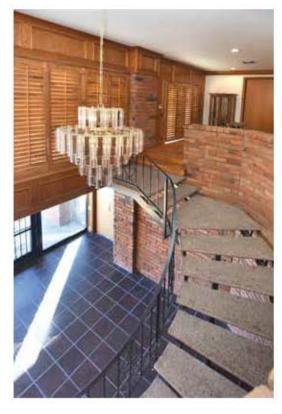

## **PROPERTY HIGHLIGHTS**

- MULTI TENANT
- IDEAL FOR OWNER TO OCCUPY APPROX. 1/2 OF BUILDING
- CONSTRUCTION: TBD
- BUILT IN 1969
- 0.87 FAR
- 2 ENTRANCES
- 2 FLOORS: 1st floor Leased; 2nd floor Offices: 10 plus Bullpen, Conference Room, Kitchen
- 4 RESTROOMS
- 1ST METER: A: 400 V: 120-240, Ø: 1 W: 3; 2ND METER: A: 400 V: 240, Ø: 3 W: 3
- 15 MARKED PARKING SPACES + 10 SPACES WITH ATTENDANT
- PARKING RATIO: 1.5-3 / 1,000 SF
- HVAC: WELL MAINTAINED, 4 UNITS, TOTALING 14 TONS
- ACCESSIBLE PARKING
- PYLON SIGN, SIGNAGE