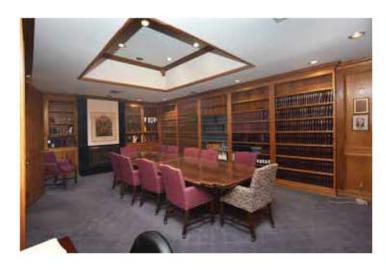

## **PROPERTY HIGHLIGHTS**

- MULTI TENANT
- IDEAL FOR OWNER TO OCCUPY APPROX. 1/2 OF BUILDING
- CONSTRUCTION: TBD
- BUILT IN 1969
- 0.87 FAR
- 2 ENTRANCES
- 2 FLOORS: 1st floor Leased; 2nd floor Offices: 10 plus Bullpen, Conference Room, Kitchen
- 4 RESTROOMS
- 1ST METER: A: 400 V: 120-240, Ø: 1 W: 3; 2ND METER: A: 400 V: 240, Ø: 3 W: 3
- 15 MARKED PARKING SPACES + 10 SPACES WITH ATTENDANT
- PARKING RATIO: 1.5-3 / 1,000 SF
- HVAC: WELL MAINTAINED, 4 UNITS, TOTALING 14 TONS
- ACCESSIBLE PARKING
- PYLON SIGN, SIGNAGE