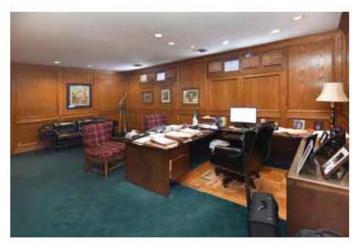

## **PROPERTY HIGHLIGHTS**

- MULTI TENANT
- IDEAL FOR OWNER TO OCCUPY APPROX. 1/2 OF BUILDING
- CONSTRUCTION: TBD
- BUILT IN 1969
- 0.87 FAR
- 2 ENTRANCES
- 2 FLOORS: 1st floor Leased; 2nd floor Offices: 10 plus Bullpen, Conference Room, Kitchen
- 4 RESTROOMS
- 1ST METER: A: 400 V: 120-240, Ø: 1 W: 3; 2ND METER: A: 400 V: 240, Ø: 3 W: 3
- 15 MARKED PARKING SPACES + 10 SPACES WITH ATTENDANT
- PARKING RATIO: 1.5-3 / 1,000 SF
- HVAC: WELL MAINTAINED, 4 UNITS, TOTALING 14 TONS
- ACCESSIBLE PARKING
- PYLON SIGN, SIGNAGE