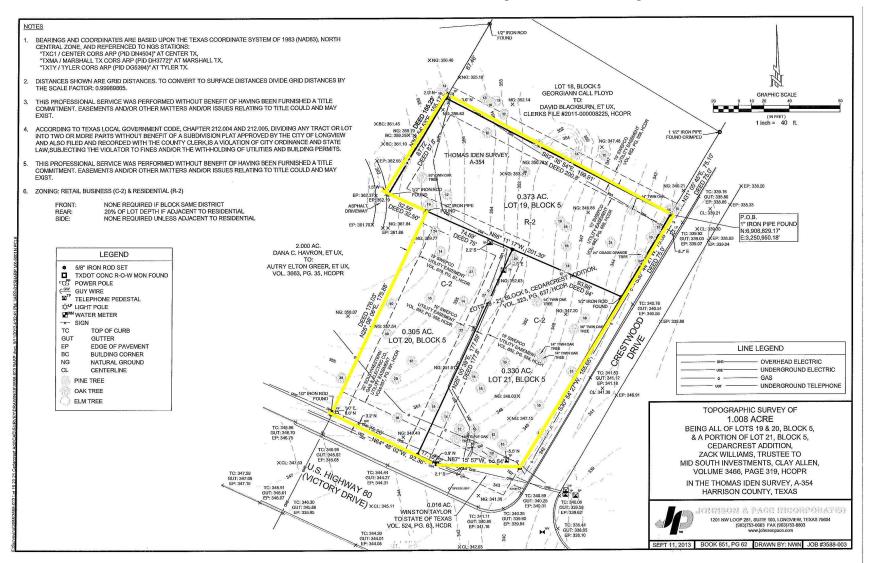

om



**1100 Judson Rd., Suite 400 Longview, TX 75601** Office 903-297-1444 Fax 903-297-1331

# Land For Sale NWC of Crestwood & Hwy. 80, Marshall, TX

### **Property Overview**

1.008 Acres (Vacant Land)
Ample Frontage On Crestwood & Hwy. 80
Electric- AEP Swepco
Zoning- Office District
Great Location For Professional or Medical Office Use
Water/Sewer- City of Marshall



wwww.cbcworldwide.com



**1100 Judson Rd., Suite 400 Longview, TX 75601** Office 903-297-1444 Fax 903-297-1331

#### **Location Map**





wwww.cbcworldwide.com



**1100 Judson Rd., Suite 400 Longview, TX 75601** Office 903-297-1444 Fax 903-297-1331

#### **Aerial Map**





wwww.cbcworldwide.com



**1100 Judson Rd., Suite 400 Longview, TX 75601** Office 903-297-1444 Fax 903-297-1331

## NWC Crestwood & Hwy 80 Survey