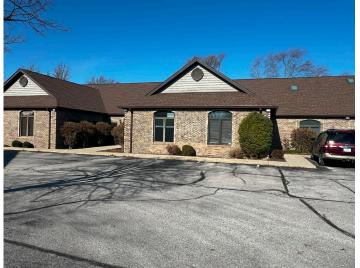

#### **PROPERTY DESCRIPTION**

2 Planned Unit Development lots for sale in an established commercial center. Unit 140 has a site available for a 34 x 46 building totaling 1,260 SF, and Unit 138 has a site available for a 30 x 62 building totaling 1,860 SF. Loft and second story possibilities.