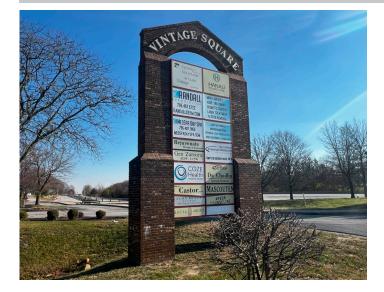

#### **PROPERTY DESCRIPTION**

2 Planned Unit Development lots for sale in an established commercial center. Unit 140 has a site available for a 34 x 46 building totaling 1,260 SF, and Unit 138 has a site available for a 30 x 62 building totaling 1,860 SF. Loft and second story possibilities.