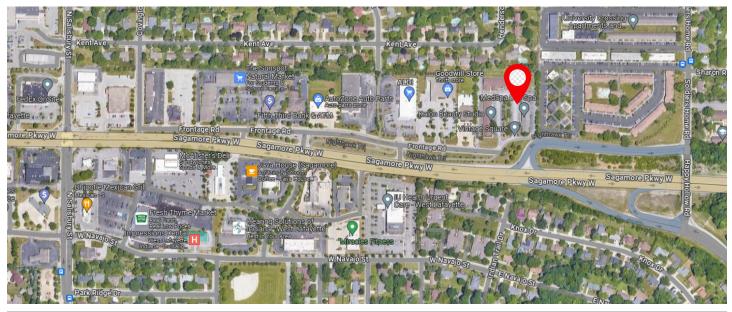

#### LOCATION DESCRIPTION

Top of Sagamore Parkway, west hill. Coming from Lafayette, turn right onto Frontage Road across from Dog N' Suds. Turn east. 142 Sagamore Parkway West, West Lafayette, IN 47906.