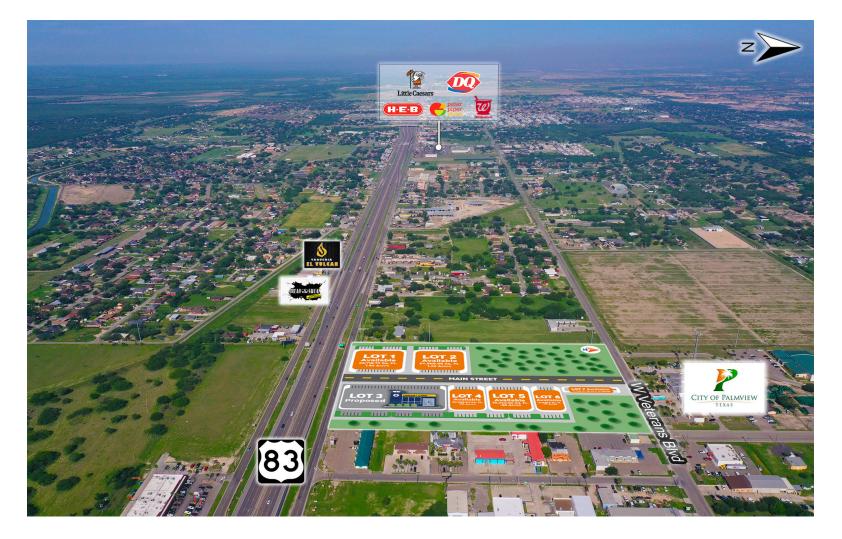

### **PROPERTY DESCRIPTION**

Palmview, TX is set to welcome a new mixed-use development that promises to transform the city's landscape. The development, which is being built on an 8-acre site, will feature a range of retail, office, and commercial pad sites. The project is expected to create a significant number of jobs and attract new businesses to the area, making Palmview an even more attractive place to live and work.

### PROPERTY HIGHLIGHTS

- Expressway Frontage
- Excellent Visibility
- · Proximity to Hospitals and National Retailers

Michael Pacheco 956 739 5172 michael.pacheco@cbcworldwide.com

©2023 Coldwell Banker. All Rights Reserved. Coldwell Banker Commercial@ and the Coldwell Banker Commercial logos are trademarks of Coldwell Banker Real Estate LLC. The Coldwell Banker® System is comprised of company owned offices which are owned by a subsidiary of Anywhere Advisors LLC and franchised offices which are independently owned and operated. The Coldwell Banker System fully supports the principles of the Equal Opportunity Act.

### # OF LOTS: 6

TOTAL LOT SIZE: 15,320 SF - 56,718 SF

### **BEST USE: RETAIL, OFFICE, PROFESSIONAL SERVICE**

| STATUS    | LOT # | SUB-TYPE   | SIZE      | PRICE   |
|-----------|-------|------------|-----------|---------|
| Available | 1     | Retail-Pad | 56,718 SF | \$16/SF |
| Available | 2     | Retail-Pad | 54,968 SF | \$16/SF |
| Available | 4     | Retail-Pad | 30,482 SF | \$16/SF |
| Available | 5     | Retail-Pad | 38,224 SF | \$16/SF |
| Available | 6     | Retail-Pad | 34,678 SF | \$16/SF |
| Available | 7     | Retail-Pad | 15,320 SF | \$16/SF |