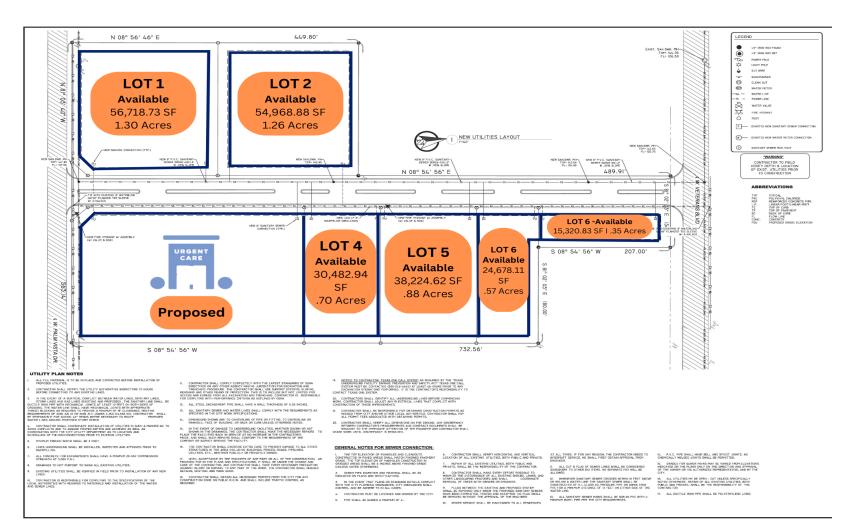

### # OF LOTS: 6

TOTAL LOT SIZE: 15,320 SF - 56,718 SF

### **BEST USE: RETAIL, OFFICE, PROFESSIONAL SERVICE**

| STATUS    | LOT # | SUB-TYPE   | SIZE      | PRICE   |
|-----------|-------|------------|-----------|---------|
| Available | 1     | Retail-Pad | 56,718 SF | \$16/SF |
| Available | 2     | Retail-Pad | 54,968 SF | \$16/SF |
| Available | 4     | Retail-Pad | 30,482 SF | \$16/SF |
| Available | 5     | Retail-Pad | 38,224 SF | \$16/SF |
| Available | 6     | Retail-Pad | 34,678 SF | \$16/SF |
| Available | 7     | Retail-Pad | 15,320 SF | \$16/SF |