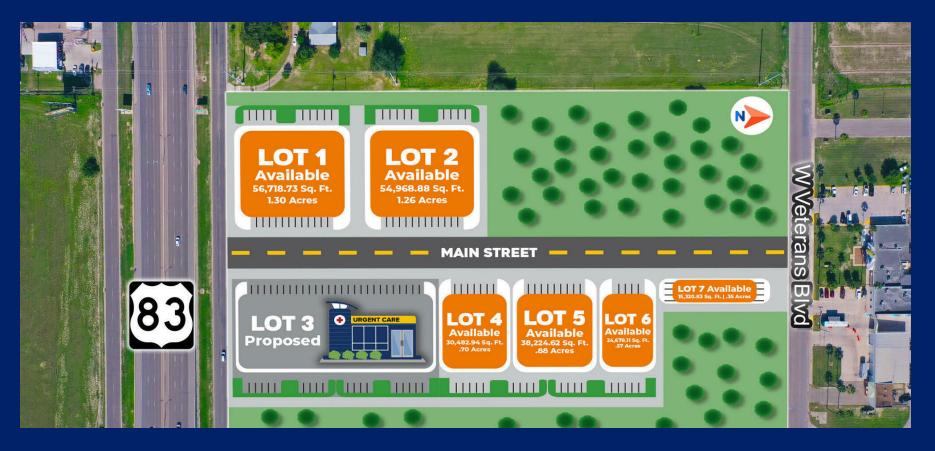

### # OF LOTS: 6

TOTAL LOT SIZE: 15,320 SF - 56,718 SF

### **BEST USE: RETAIL, OFFICE, PROFESSIONAL SERVICE**

| STATUS    | LOT # | SUB-TYPE   | SIZE      | PRICE   |
|-----------|-------|------------|-----------|---------|
| Available | 1     | Retail-Pad | 56,718 SF | \$16/SF |
| Available | 2     | Retail-Pad | 54,968 SF | \$16/SF |
| Available | 4     | Retail-Pad | 30,482 SF | \$16/SF |
| Available | 5     | Retail-Pad | 38,224 SF | \$16/SF |
| Available | 6     | Retail-Pad | 34,678 SF | \$16/SF |
| Available | 7     | Retail-Pad | 15,320 SF | \$16/SF |