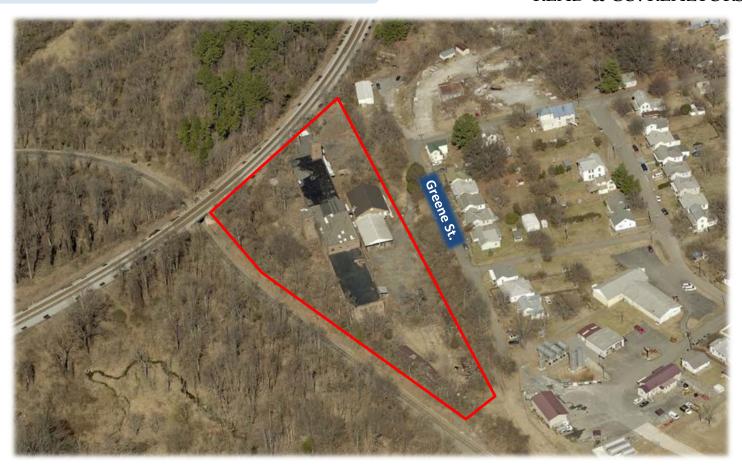

## **PROPERTY OVERVIEW**

Approximately 60,400 Sq. Ft. of commercial/industrial space located on  $3 \pm \text{acres}$  in Lynchburg, VA. Property features two historic industrial buildings. Adjacent to Norfolk-Southern Railroad tracks. Additional 24.42 acres  $\pm$  of industrial land available in close proximity. Great redevelopment opportunity.

## **DETAILS**

**SIZE:** 60,400 Sq. Ft. ± **PRICE:** \$480,000

LOT SIZE: 3 Acres ±

FEATURES: -53,000 Sq. Ft. ± Building -7,500 Sq. Ft. ± Building

-Adjacent to Railroad Tracks

-Additional Industrial Property Available in Close Proximity

**YEAR BUILT**: 1907-1916

**ZONING:** I-3 (Heavy Industrial)

AREA Located just off of Greene St. in midtown
Lynchburg. Close proximity to US/20 & US/501