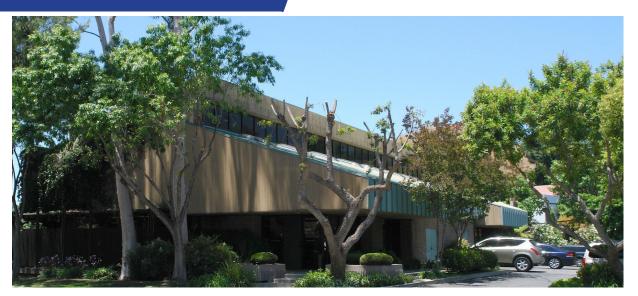

### **5107 & 5111 DOUGLAS FIR ROAD**

- Ask About L.A. City Gross Receipts Tax Savings
- AT&T Fiber is available at this location (See attached)
- Minutes from 101 Freeway
- Coffee Bar
- 100% HVAC
- Trendy Layout Design
- Water and Trash Included

Building Size: Approx. 9,294 SF

Zoning: LCM1

Construction Type: Concrete Tilt Up
Const Status/Year Built: Existing / 1980

Min. Clear Height: 15'

Heat/Cool: Heating and AC Ventilation
Electrical: A: 200 V: 240 Ø: 3 W: 4