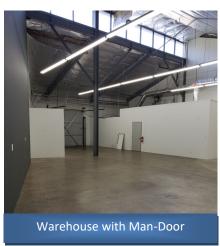

Building Size: Approx. 9,294 SF

Zoning: LCM1

Construction Type: Concrete Tilt Up
Const Status/Year Built: Existing / 1980

Min. Clear Height: 15'

Heat/Cool: Heating and AC Ventilation
Electrical: A: 200 V: 240 Ø: 3 W: 4

**Parking Spaces / Ratio:** 9 / 2.06:1000

Specific Use: Office / Light Industrial

#/SF Of Offices: TBD

Restrooms: 2

Office Air / Heat: Yes

Office All / fleat.

**Ground Level Doors:** 1 - 6' x 6'8" Front