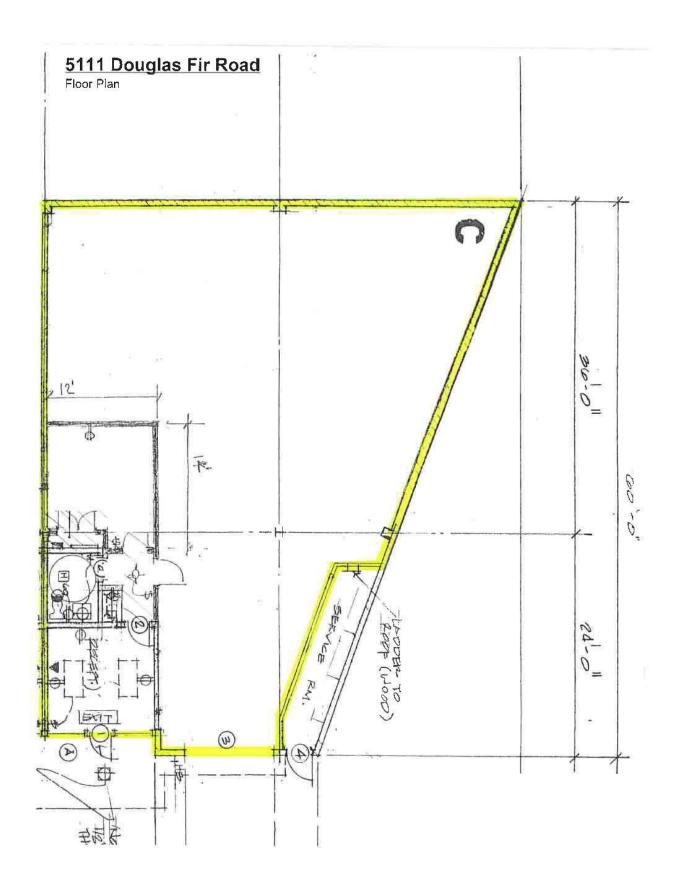

Building Size: Approx. 9,294 SF

Zoning: LCM1

Construction Type: Concrete Tilt Up
Const Status/Year Built: Existing / 1980

Min. Clear Height: 15'

Heat/Cool: Heating and AC Ventilation
Electrical: A: 200 V: 240 Ø: 3 W: 4

**Parking Spaces / Ratio:** 9 / 2.06:1000

Specific Use: Office / Light Industrial

#/SF Of Offices: TBD

Restrooms: 2

Office Air / Heat: Yes

Office All / fleat.

**Ground Level Doors:** 1 - 6' x 6'8" Front