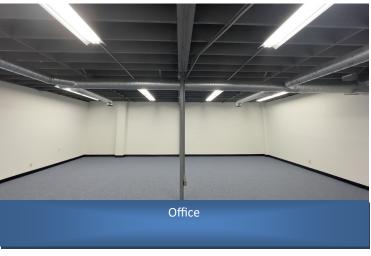

### **5107 & 5111 DOUGLAS FIR ROAD**

- Ask About L.A. City Gross Receipts Tax Savings
- AT&T Fiber is available at this location (See attached)
- Minutes from 101 Freeway
- Coffee Bar
- 100% HVAC
- Trendy Layout Design
- Water and Trash Included

Building Size: Approx. 9,294 SF

Zoning: LCM1

Construction Type: Concrete Tilt Up
Const Status/Year Built: Existing / 1980

Min. Clear Height: 15'

Heat/Cool: Heating and AC Ventilation
Electrical: A: 200 V: 240 Ø: 3 W: 4

**Parking Spaces / Ratio:** 9 / 2.06:1000

Specific Use: Office / Light Industrial

#/SF Of Offices: TBD

Restrooms: 2

Office Air / Heat: Yes

Office All / fleat.

**Ground Level Doors:** 1 - 6' x 6'8" Front