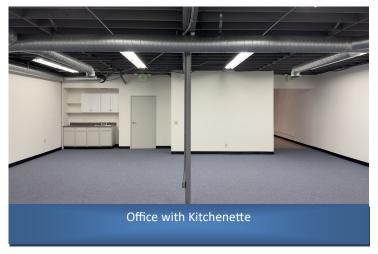

### **5107 & 5111 DOUGLAS FIR ROAD**

- Ask About L.A. City Gross Receipts Tax Savings
- AT&T Fiber is available at this location (See attached)
- Minutes from 101 Freeway
- Coffee Bar
- 100% HVAC
- Trendy Layout Design
- Water and Trash Included

Building Size: Approx. 9,294 SF

Zoning: LCM1

Construction Type: Concrete Tilt Up
Const Status/Year Built: Existing / 1980

Min. Clear Height: 15'

Heat/Cool: Heating and AC Ventilation
Electrical: A: 200 V: 240 Ø: 3 W: 4

**Parking Spaces / Ratio:** 9 / 2.06:1000

Specific Use: Office / Light Industrial

#/SF Of Offices: TBD

Restrooms: 2

Office Air / Heat: Yes

Office All / fleat.

**Ground Level Doors:** 1 - 6' x 6'8" Front