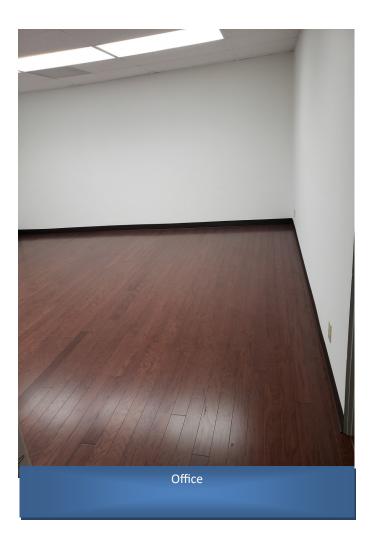

### **5107 & 5111 DOUGLAS FIR ROAD**

- Ask About L.A. City Gross Receipts Tax Savings
- AT&T Fiber is available at this location (See attached)
- Minutes from 101 Freeway
- Coffee Bar
- 100% HVAC
- Trendy Layout Design
- Water and Trash Included

Building Size: Approx. 9,294 SF

Zoning: LCM1

Construction Type: Concrete Tilt Up
Const Status/Year Built: Existing / 1980

Min. Clear Height: 15'

Heat/Cool: Heating and AC Ventilation
Electrical: A: 200 V: 240 Ø: 3 W: 4

**Parking Spaces / Ratio:** 9 / 2.06:1000

Specific Use: Office / Light Industrial

#/SF Of Offices: TBD

Restrooms: 2

Office Air / Heat: Yes

Office All / fleat.

**Ground Level Doors:** 1 - 6' x 6'8" Front