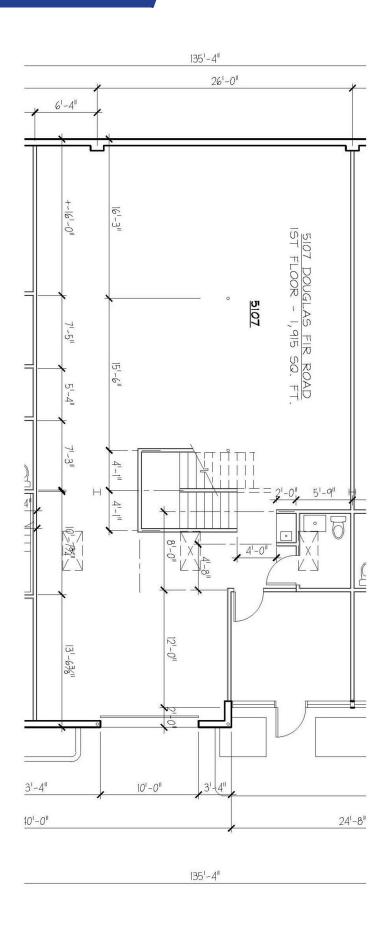

Notes: CAM FEES \$0.05/SF/MO.

Lessee to verify power and all information contained on brochure.

Lease Rate / SF: \$1.80 /SF + CAM Fees

Lease Type: Modified Gross

Terms: Negotiable

Available SF: Approx. 4,365 SF

Building Size: Approx. 9,294 SF

Zoning: LCM1

Construction Type: Concrete Tilt Up
Const Status/Year Built: Existing / 1980

Min. Clear Height: 15'

Heat/Cool: Heating and AC Ventilation
Electrical: A: 200 V: 240 Ø: 3 W: 4

**Parking Spaces / Ratio:** 9 / 2.06:1000

Specific Use: Office / Light Industrial

#/SF Of Offices: TBD

Restrooms: 2

Office Air / Heat: Yes

Office All / fleat.

**Ground Level Doors:** 1 - 6' x 6'8" Front