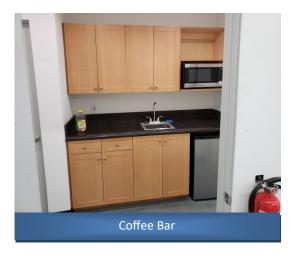

### **5107 & 5111 DOUGLAS FIR ROAD**

- Ask About L.A. City Gross Receipts Tax Savings
- AT&T Fiber is available at this location (See attached)
- Minutes from 101 Freeway
- Coffee Bar
- 100% HVAC
- Trendy Layout Design
- Water and Trash Included