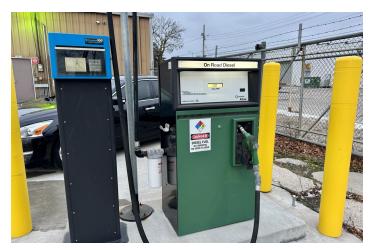

#### PROPERTY OVERVIEW

Excellent opportunity for a multitude of users. Main building is 3,267 SF consisting of a 2,385 SF warehouse with a floor drain and three 14' drive-in doors, and 882 SF of additional storage and an office/reception area, which has a 2nd level. The second building is 1,070 SF of additional office. Fenced Lot is .77 acres, has a diesel pump on site, and is near major thoroughfares with easy access to the I-43.

### PROPERTY HIGHLIGHTS

- .77 acre fenced lot
- · Easy access to I-43
- · Diesel pump on site
- Three 14' drive-ins