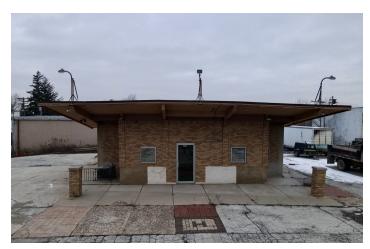

#### PROPERTY OVERVIEW

Excellent opportunity for a multitude of users. Main building is 3,267 SF consisting of a 2,385 SF warehouse with a floor drain and three 14' drive-in doors, and 882 SF of additional storage and an office/reception area, which has a 2nd level. The second building is 1,070 SF of additional office. Fenced Lot is .77 acres, has a diesel pump on site, and is near major thoroughfares with easy access to the I-43.