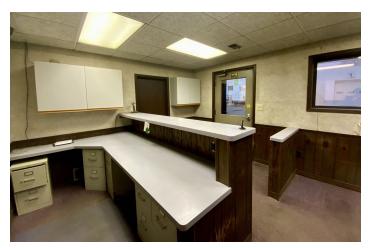

#### PROPERTY OVERVIEW

Excellent opportunity for a multitude of users. Main building is 3,267 SF consisting of a 2,385 SF warehouse with a floor drain and three 14' drive-in doors, and 882 SF of additional storage and an office/reception area, which has a 2nd level. The second building is 1,070 SF of additional office. Fenced Lot is .77 acres, has a diesel pump on site, and is near major thoroughfares with easy access to the I-43.