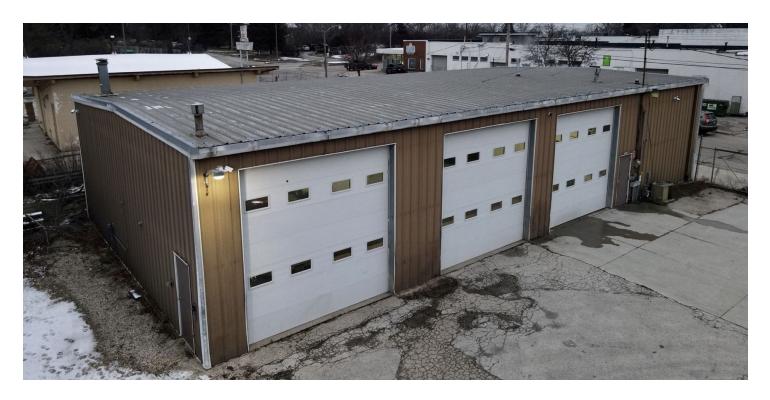

#### PROPERTY OVERVIEW

Excellent opportunity for a multitude of users. Main building is 3,267 SF consisting of a 2,385 SF warehouse with a floor drain and three 14' drive-in doors, and 882 SF of additional storage and an office/reception area, which has a 2nd level. The second building is 1,070 SF of additional office. Fenced Lot is .77 acres, has a diesel pump on site, and is near major thoroughfares with easy access to the I-43.

### PROPERTY HIGHLIGHTS

- .77 acre fenced lot
- · Easy access to I-43
- · Diesel pump on site
- Three 14' drive-ins