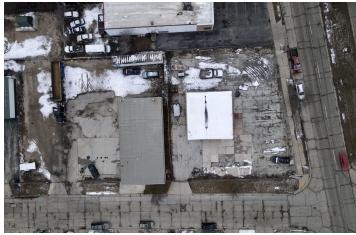

#### PROPERTY OVERVIEW

Excellent opportunity for a multitude of users. Main building is 3,267 SF consisting of a 2,385 SF warehouse with a floor drain and three 14' drive-in doors, and 882 SF of additional storage and an office/reception area, which has a 2nd level. The second building is 1,070 SF of additional office. Fenced Lot is .77 acres, has a diesel pump on site, and is near major thoroughfares with easy access to the I-43.