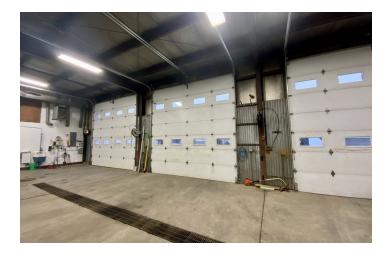

#### PROPERTY OVERVIEW

Excellent opportunity for a multitude of users. Main building is 3,267 SF consisting of a 2,385 SF warehouse with a floor drain and three 14' drive-in doors, and 882 SF of additional storage and an office/reception area, which has a 2nd level. The second building is 1,070 SF of additional office. Fenced Lot is .77 acres, has a diesel pump on site, and is near major thoroughfares with easy access to the I-43.

### PROPERTY HIGHLIGHTS

- .77 acre fenced lot
- · Easy access to I-43
- · Diesel pump on site
- Three 14' drive-ins