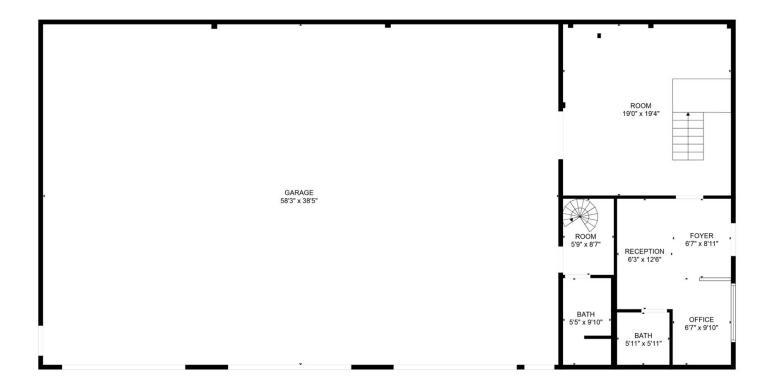

#### **OFFERING SUMMARY**

| Sale Price:           | \$599,000  |
|-----------------------|------------|
| Total Square Footage: | 4,337 SF   |
| Metal Building Size:  | 3,267 SF   |
| Brick Building Size:  | 1,070 SF   |
| Lot Size:             | 0.77 Acres |
| Year Built:           | 1982       |
| Zoning:               | IL1        |

#### PROPERTY OVERVIEW

Excellent opportunity for a multitude of users. Main building is 3,267 SF consisting of a 2,385 SF warehouse with a floor drain and three 14' drive-in doors, and 882 SF of additional storage and an office/reception area, which has a 2nd level. The second building is 1,070 SF of additional office. Fenced Lot is .77 acres, has a diesel pump on site, and is near major thoroughfares with easy access to the I-43.