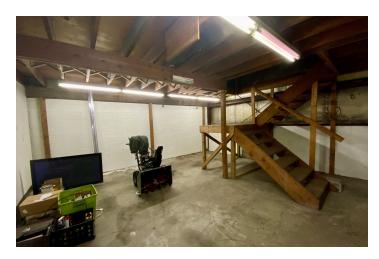

#### PROPERTY OVERVIEW

Excellent opportunity for a multitude of users. Main building is 3,267 SF consisting of a 2,385 SF warehouse with a floor drain and three 14' drive-in doors, and 882 SF of additional storage and an office/reception area, which has a 2nd level. The second building is 1,070 SF of additional office. Fenced Lot is .77 acres, has a diesel pump on site, and is near major thoroughfares with easy access to the I-43.