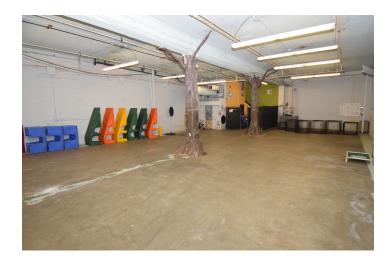

#### PROPERTY OVERVIEW

Prime Industrial Building for sale in South Seattle for \$1,900,000. Building is 8,000 SF total on two levels with access from Poplar Place South (upper level) and from South Dean Street (lower level). Building has sprinklers, 3 phase power and has a grade level door on the upper level and framed door on the lower level. Easy access from the Dearborn Street Exit from I-5 and Rainier Street Exit from I-90.

#### PROPERTY HIGHLIGHTS

- · Prime Location in South Seattle
- · IC-65 (M) zoning allows a variety of industrial uses
- · Building has sprinklers & 3 Phase Power
- · Easy access to the Freeways