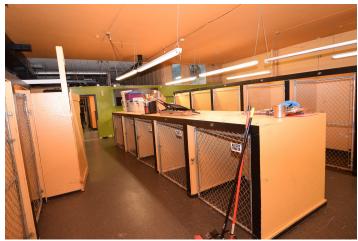

#### PROPERTY OVERVIEW

Prime Industrial Building for sale in South Seattle for \$1,900,000. Building is 8,000 SF total on two levels with access from Poplar Place South (upper level) and from South Dean Street (lower level). Building has sprinklers, 3 phase power and has a grade level door on the upper level and framed door on the lower level. Easy access from the Dearborn Street Exit from I-5 and Rainier Street Exit from I-90.

#### PROPERTY HIGHLIGHTS

- · Prime Location in South Seattle
- · IC-65 (M) zoning allows a variety of industrial uses
- · Building has sprinklers & 3 Phase Power
- · Easy access to the Freeways