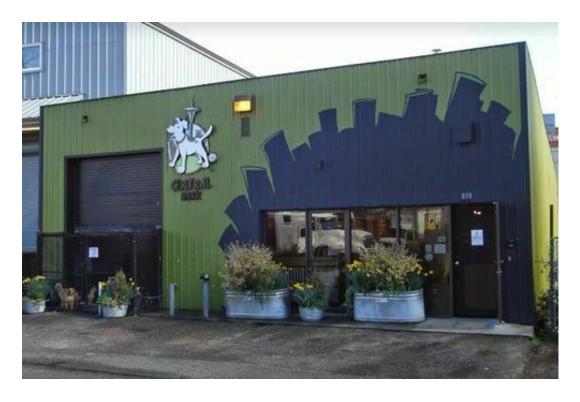

#### PROPERTY OVERVIEW

Prime Industrial Building for sale in South Seattle for \$1,900,000. Building is 8,000 SF total on two levels with access from Poplar Place South (upper level) and from South Dean Street (lower level). Building has sprinklers, 3 phase power and has a grade level door on the upper level and framed door on the lower level. Easy access from the Dearborn Street Exit from I-5 and Rainier Street Exit from I-90.

#### PROPERTY HIGHLIGHTS

- · Prime Location in South Seattle
- · IC-65 (M) zoning allows a variety of industrial uses
- · Building has sprinklers & 3 Phase Power
- · Easy access to the Freeways