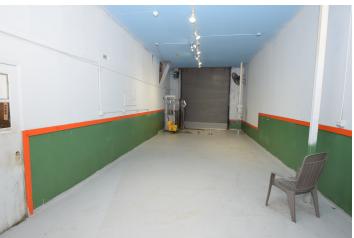

#### PROPERTY OVERVIEW

Prime Industrial Building for sale in South Seattle for \$1,900,000. Building is 8,000 SF total on two levels with access from Poplar Place South (upper level) and from South Dean Street (lower level). Building has sprinklers, 3 phase power and has a grade level door on the upper level and framed door on the lower level. Easy access from the Dearborn Street Exit from I-5 and Rainier Street Exit from I-90.

#### PROPERTY HIGHLIGHTS

- · Prime Location in South Seattle
- · IC-65 (M) zoning allows a variety of industrial uses
- · Building has sprinklers & 3 Phase Power
- · Easy access to the Freeways