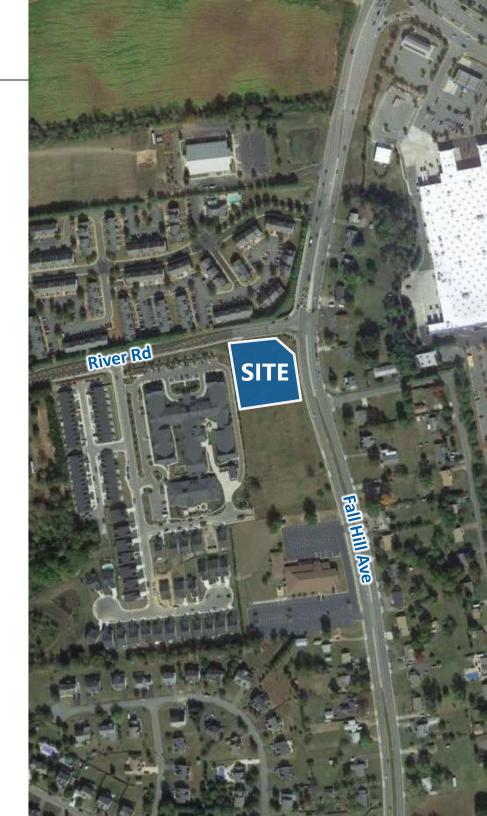

## **OVERVIEW**

1.3 Acre Commercial Parcel located at the signalized corner of Bragg Rd and River Rd. Zoned C-2. Flat, level parcel ready for development. Located in Spotsylvania County next to Central Park Mega-Center. Available for Sale or Ground Lease.

## HIGHLIGHTS

- 1.3 Acre parcel for sale or ground lease
- Zoned C-2 in Spotsylvania County
- Less than 1 mile from Plank Road/Route 3
- Located at signalized intersection
- Close to Central Park
- Less than 2 miles from I-95 via Exit 130
- Nearby retail amenities