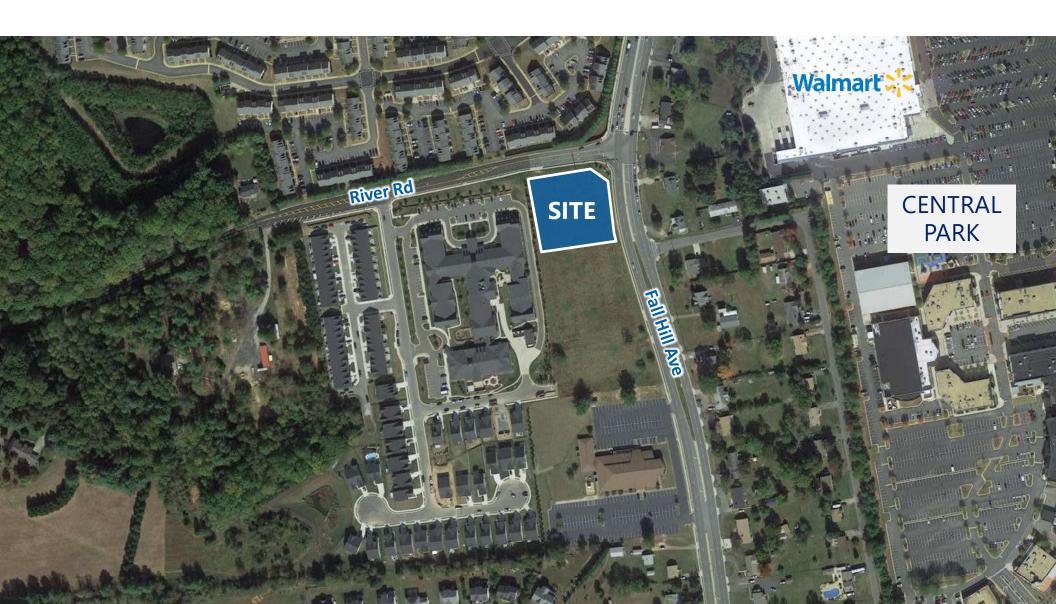

## **OVERVIEW**

1.3 Acre Commercial Parcel located at the signalized corner of Bragg Rd and River Rd. Zoned C-2. Flat, level parcel ready for development. Located in Spotsylvania County next to Central Park Mega-Center. Available for Sale or Ground Lease.

## HIGHLIGHTS

- 1.3 Acre parcel for sale or ground lease
- Zoned C-2 in Spotsylvania County
- Less than 1 mile from Plank Road/Route 3
- Located at signalized intersection
- Close to Central Park
- Less than 2 miles from I-95 via Exit 130
- Nearby retail amenities