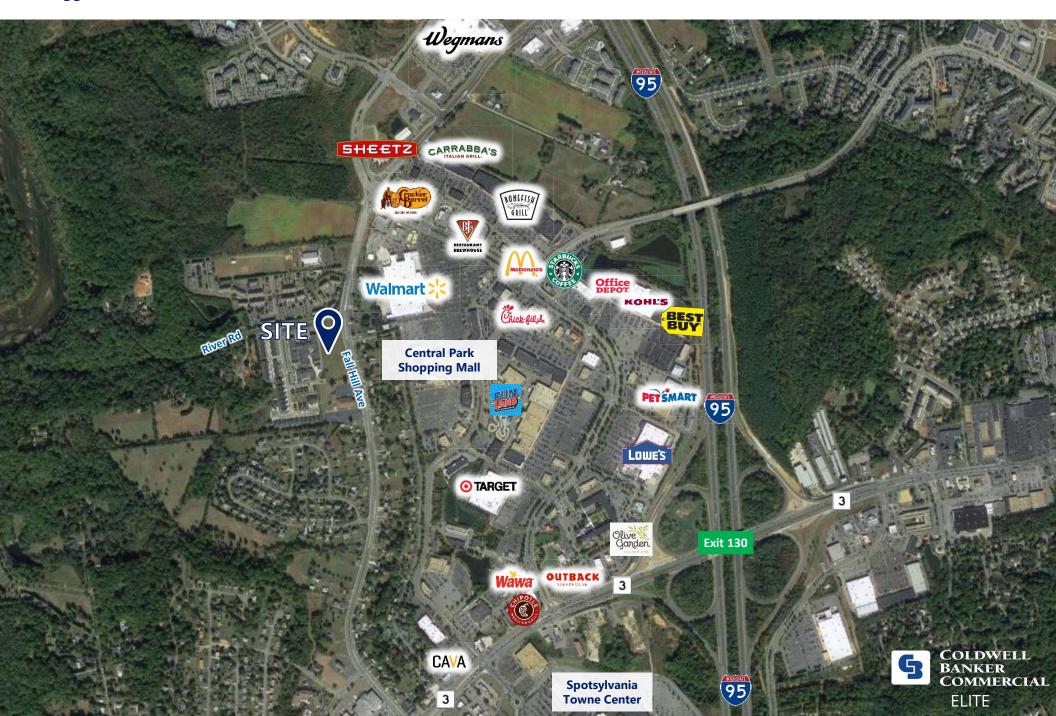

## **OVERVIEW**

1.3 Acre Commercial Parcel located at the signalized corner of Bragg Rd and River Rd. Zoned C-2. Flat, level parcel ready for development. Located in Spotsylvania County next to Central Park Mega-Center. Available for Sale or Ground Lease.

## HIGHLIGHTS

- 1.3 Acre parcel for sale or ground lease
- Zoned C-2 in Spotsylvania County
- Less than 1 mile from Plank Road/Route 3
- Located at signalized intersection
- Close to Central Park
- Less than 2 miles from I-95 via Exit 130
- Nearby retail amenities