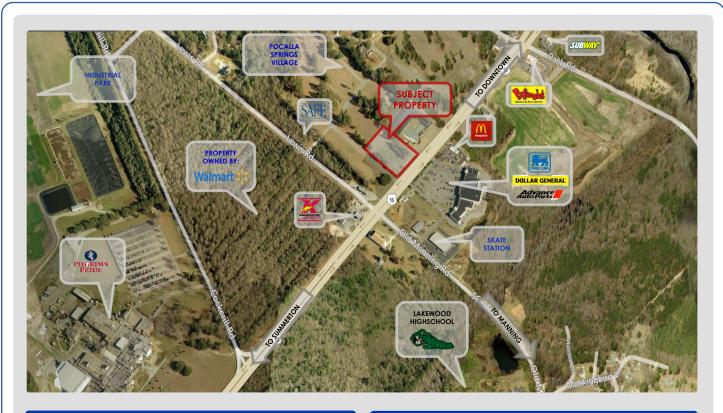

## Property Overview

This corner lot is located across the street from McDonalds and Food Lion and with sight of a potential future Wal-Mart Shopping Center, making it ideal for a variety of retail uses. Newly built Secondary drives from Lewis Road as well as Highway 15 also provide great accessibility. Property is part of Pocalla Springs Village, a mixed use development. Ongoing residential development consisting of future build out of +/-350 single family homes.