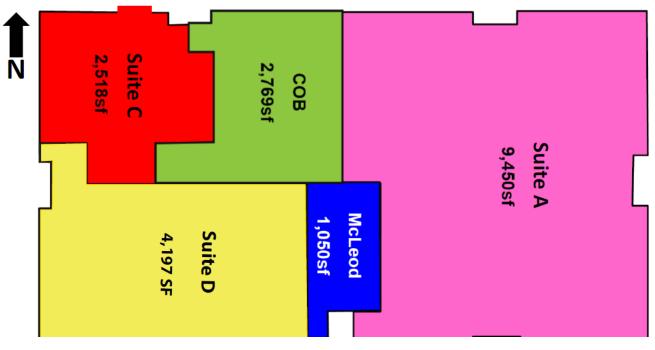

**AVAILABLE SPACE** 

ZONING

Suite A 9,450 SF

Suite C 2,518 SF Suite D 4.197 SF Commercial Office

PARKING

**TAX PIN** 

107 Spaces

45-20-24-378-005

-20-24-378-005

ZACH WETHERELL 217.403.3374 zach.wetherell@cbcdr.com cbcdr.com

the MTD bus route.

PROPERTY DESCRIPTION

Suite A is 9,450 SF and features 8 private offices, conference room, multiple large open areas, kitchen, reception area, and men's and women's restrooms.

Suite C is 2,518 SF and features 1 private office, conference room, open work area, kitchenette, and men's and women's

Suite D is 4,197 SF and is mostly wide-open, with 2 private offices, conference room, kitchen / breakroom, and men's

### FLOOR PLAN - Suites A, C, D