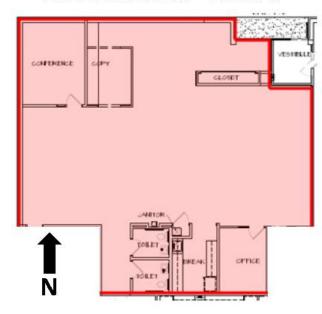

Suite C is 2,518 SF and features 1 private office, conference room, open work area, kitchenette, and men's and women's

Suite D is 4,197 SF and is mostly wide-open, with 2 private offices, conference room, kitchen / breakroom, and men's

### 2302 Fox Drive - Suite C

JOSH MARKIEWICZ 217.403.3424 joshm@cbcdr.com cbcdr.com

ZACH WETHERELL 217.403.3374 zach.wetherell@cbcdr.com cbcdr.com