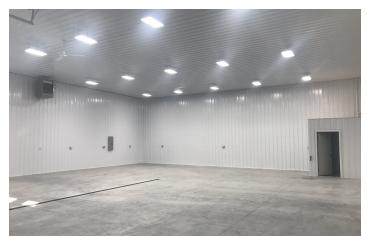

#### **PROPERTY OVERVIEW**

\*5,800 SF Warehouse on 5.99 Acres
\*New Construction
\*2 Sets of Utilities & 2 Bathrooms
\*Buyer Can Easily Demise into 2 Separate Shops by Installing a Wall
\*Ability to Add 1 Large Office or 2 Smaller Offices
\*4 qty 14 ft Overhead Doors
\*Shop Heaters and LED Lights
\*5.99 Acres Has Been Professionally Leveled and Ready to Build On
\*Numerous Options for Adding More Buildings – Self Storage, Warehouse or Shops
\*Property is Completely Fenced
\*Tons of Yard Space for Semi or Heavy Equipment Storage

#### LOCATION OVERVIEW

84 S Homewood Park Dr is a new construction shop with tons of outdoor yard space for semis or heavy equipment. Probably the most exciting feature about this property is the 5.99 acres which has just been professionally leveled to create endless opportunities to build additional shops, man caves, she sheds, self storage or warehouses. If you need additional ideas for how this property can be built out, look no farther than the "Shop World" property just to the south of 84 S Homewood Park Dr.