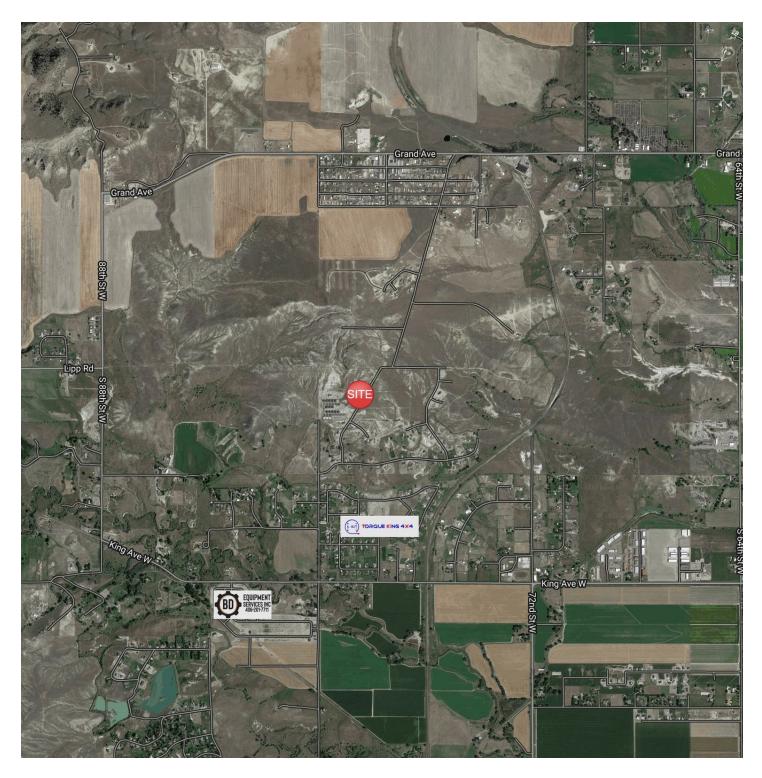

#### LOCATION OVERVIEW

84 S Homewood Park Dr is a new construction shop with tons of outdoor yard space for semis or heavy equipment. Probably the most exciting feature about this property is the 5.99 acres which has just been professionally leveled to create endless opportunities to build additional shops, man caves, she sheds, self storage or warehouses. If you need additional ideas for how this property can be built out, look no farther than the "Shop World" property just to the south of 84 S Homewood Park Dr.