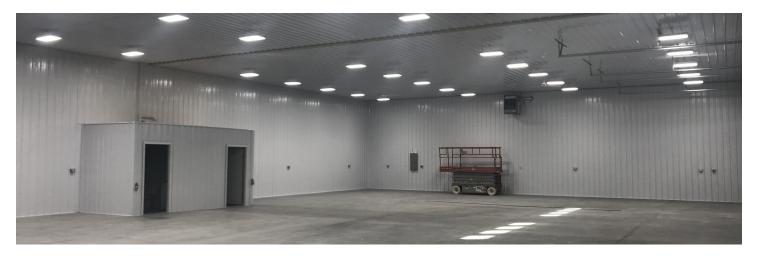

#### **PROPERTY OVERVIEW**

\*5,800 SF Warehouse on 5.99 Acres
\*New Construction
\*2 Sets of Utilities & 2 Bathrooms
\*Buyer Can Easily Demise into 2 Separate Shops by Installing a Wall
\*Ability to Add 1 Large Office or 2 Smaller Offices
\*4 qty 14 ft Overhead Doors
\*Shop Heaters and LED Lights
\*5.99 Acres Has Been Professionally Leveled and Ready to Build On
\*Numerous Options for Adding More Buildings – Self Storage, Warehouse or Shops
\*Property is Completely Fenced
\*Tons of Yard Space for Semi or Heavy Equipment Storage