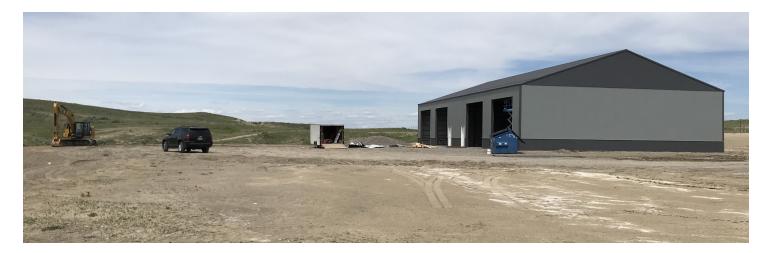

#### **PROPERTY OVERVIEW**

\*5,800 SF Warehouse on 5.99 Acres
\*New Construction
\*2 Sets of Utilities & 2 Bathrooms
\*Buyer Can Easily Demise into 2 Separate Shops by Installing a Wall
\*Ability to Add 1 Large Office or 2 Smaller Offices
\*4 qty 14 ft Overhead Doors
\*Shop Heaters and LED Lights
\*5.99 Acres Has Been Professionally Leveled and Ready to Build On
\*Numerous Options for Adding More Buildings – Self Storage, Warehouse or Shops
\*Property is Completely Fenced
\*Tons of Yard Space for Semi or Heavy Equipment Storage

#### LOCATION OVERVIEW

84 S Homewood Park Dr is a new construction shop with tons of outdoor yard space for semis or heavy equipment. Probably the most exciting feature about this property is the 5.99 acres which has just been professionally leveled to create endless opportunities to build additional shops, man caves, she sheds, self storage or warehouses. If you need additional ideas for how this property can be built out, look no farther than the "Shop World" property just to the south of 84 S Homewood Park Dr.