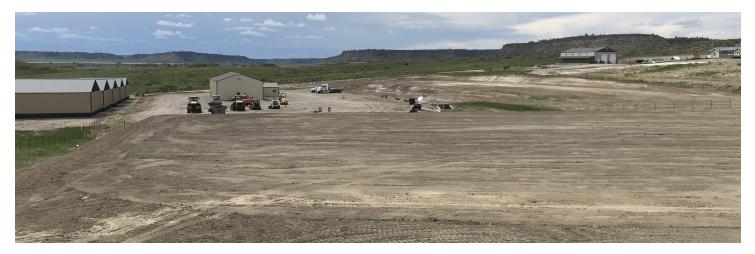

#### **PROPERTY OVERVIEW**

\*5,800 SF Warehouse on 5.99 Acres
\*New Construction
\*2 Sets of Utilities & 2 Bathrooms
\*Buyer Can Easily Demise into 2 Separate Shops by Installing a Wall
\*Ability to Add 1 Large Office or 2 Smaller Offices
\*4 qty 14 ft Overhead Doors
\*Shop Heaters and LED Lights
\*5.99 Acres Has Been Professionally Leveled and Ready to Build On
\*Numerous Options for Adding More Buildings – Self Storage, Warehouse or Shops
\*Property is Completely Fenced
\*Tons of Yard Space for Semi or Heavy Equipment Storage

#### LOCATION OVERVIEW

84 S Homewood Park Dr is a new construction shop with tons of outdoor yard space for semis or heavy equipment. Probably the most exciting feature about this property is the 5.99 acres which has just been professionally leveled to create endless opportunities to build additional shops, man caves, she sheds, self storage or warehouses. If you need additional ideas for how this property can be built out, look no farther than the "Shop World" property just to the south of 84 S Homewood Park Dr.