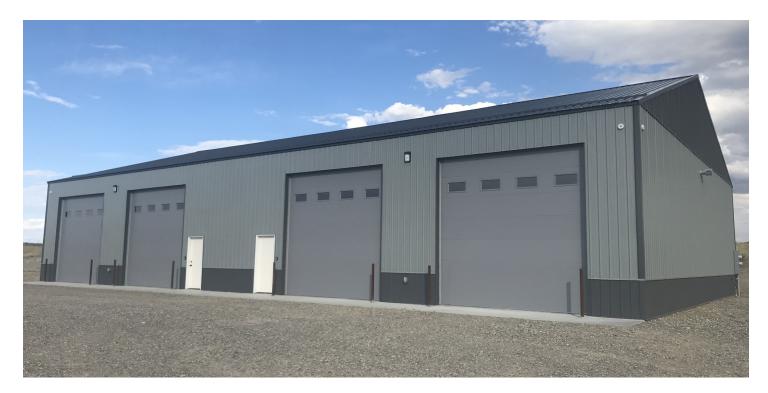

#### **PROPERTY OVERVIEW**

\*5,800 SF Warehouse on 5.99 Acres
\*New Construction
\*2 Sets of Utilities & 2 Bathrooms
\*Buyer Can Easily Demise into 2 Separate Shops by Installing a Wall
\*Ability to Add 1 Large Office or 2 Smaller Offices
\*4 qty 14 ft Overhead Doors
\*Shop Heaters and LED Lights
\*5.99 Acres Has Been Professionally Leveled and Ready to Build On
\*Numerous Options for Adding More Buildings – Self Storage, Warehouse or Shops
\*Property is Completely Fenced
\*Tons of Yard Space for Semi or Heavy Equipment Storage

#### LOCATION OVERVIEW

84 S Homewood Park Dr is a new construction shop with tons of outdoor yard space for semis or heavy equipment. Probably the most exciting feature about this property is the 5.99 acres which has just been professionally leveled to create endless opportunities to build additional shops, man caves, she sheds, self storage or warehouses. If you need additional ideas for how this property can be built out, look no farther than the "Shop World" property just to the south of 84 S Homewood Park Dr.