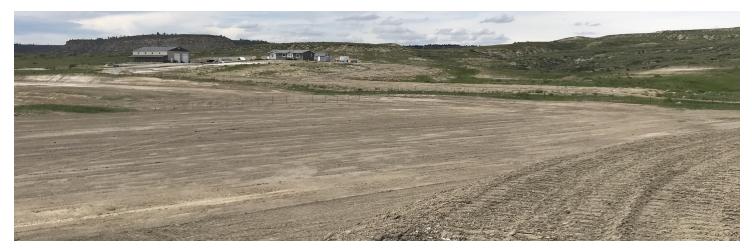

#### **PROPERTY OVERVIEW**

\*5,800 SF Warehouse on 5.99 Acres
\*New Construction
\*2 Sets of Utilities & 2 Bathrooms
\*Buyer Can Easily Demise into 2 Separate Shops by Installing a Wall
\*Ability to Add 1 Large Office or 2 Smaller Offices
\*4 qty 14 ft Overhead Doors
\*Shop Heaters and LED Lights
\*5.99 Acres Has Been Professionally Leveled and Ready to Build On
\*Numerous Options for Adding More Buildings – Self Storage, Warehouse or Shops
\*Property is Completely Fenced
\*Tons of Yard Space for Semi or Heavy Equipment Storage

#### LOCATION OVERVIEW

84 S Homewood Park Dr is a new construction shop with tons of outdoor yard space for semis or heavy equipment. Probably the most exciting feature about this property is the 5.99 acres which has just been professionally leveled to create endless opportunities to build additional shops, man caves, she sheds, self storage or warehouses. If you need additional ideas for how this property can be built out, look no farther than the "Shop World" property just to the south of 84 S Homewood Park Dr.