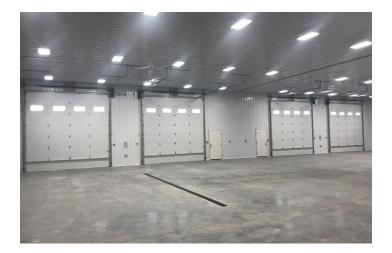

#### **PROPERTY OVERVIEW**

\*5,800 SF Warehouse on 5.99 Acres
\*New Construction
\*2 Sets of Utilities & 2 Bathrooms
\*Buyer Can Easily Demise into 2 Separate Shops by Installing a Wall
\*Ability to Add 1 Large Office or 2 Smaller Offices
\*4 qty 14 ft Overhead Doors
\*Shop Heaters and LED Lights
\*5.99 Acres Has Been Professionally Leveled and Ready to Build On
\*Numerous Options for Adding More Buildings – Self Storage, Warehouse or Shops
\*Property is Completely Fenced
\*Tons of Yard Space for Semi or Heavy Equipment Storage

#### LOCATION OVERVIEW

84 S Homewood Park Dr is a new construction shop with tons of outdoor yard space for semis or heavy equipment. Probably the most exciting feature about this property is the 5.99 acres which has just been professionally leveled to create endless opportunities to build additional shops, man caves, she sheds, self storage or warehouses. If you need additional ideas for how this property can be built out, look no farther than the "Shop World" property just to the south of 84 S Homewood Park Dr.