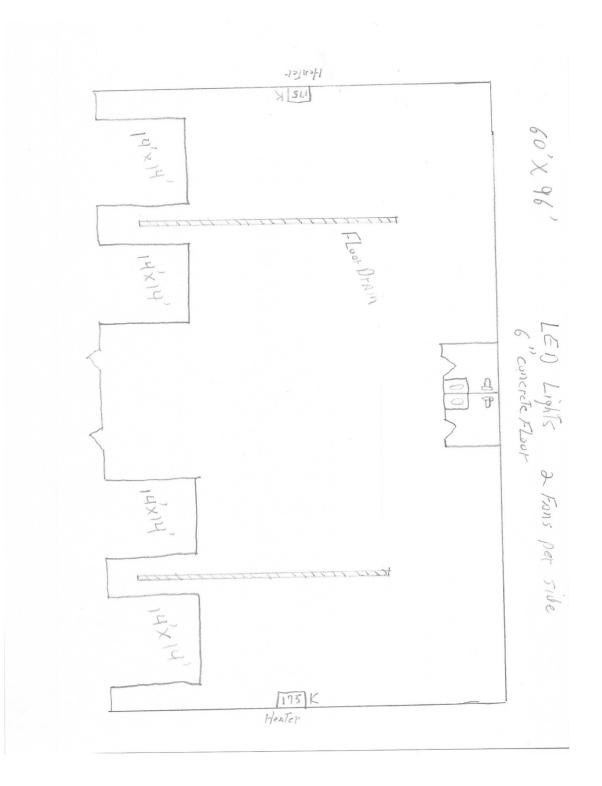

#### **PROPERTY OVERVIEW**

\*5,800 SF Warehouse on 5.99 Acres
\*New Construction
\*2 Sets of Utilities & 2 Bathrooms
\*Buyer Can Easily Demise into 2 Separate Shops by Installing a Wall
\*Ability to Add 1 Large Office or 2 Smaller Offices
\*4 qty 14 ft Overhead Doors
\*Shop Heaters and LED Lights
\*5.99 Acres Has Been Professionally Leveled and Ready to Build On
\*Numerous Options for Adding More Buildings – Self Storage, Warehouse or Shops
\*Property is Completely Fenced
\*Tons of Yard Space for Semi or Heavy Equipment Storage