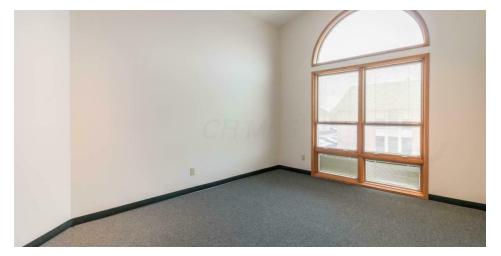

#### PROPERTY HIGHLIGHTS

- · Four spacious offices
- · Reception area
- Kitchen
- Bathroom
- · Vaulted Ceiling
- · Modified Gross Lease (3-5 years)

#### OFFERING SUMMARY

| Lease Rate:      | \$1,550.00 per month (MG)              |  |
|------------------|----------------------------------------|--|
| Number of Units: | 1                                      |  |
| Available SF:    | 1,220 SF                               |  |
| Building Size:   | 5,348 SF                               |  |
| Zoning:          | PCD: Planned Unit Development District |  |
| APN:             | 273-010939-00                          |  |