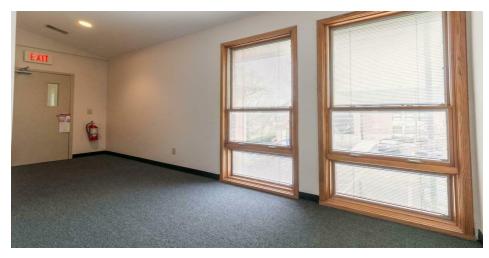

#### PROPERTY HIGHLIGHTS

- · Four spacious offices
- · Reception area
- Kitchen
- Bathroom
- · Vaulted Ceiling
- · Modified Gross Lease (3-5 years)

#### OFFERING SUMMARY

| Lease Rate:      | \$1,550.00 per month (MG)              |  |
|------------------|----------------------------------------|--|
| Number of Units: | 1                                      |  |
| Available SF:    | 1,220 SF                               |  |
| Building Size:   | 5,348 SF                               |  |
| Zoning:          | PCD: Planned Unit Development District |  |
| APN:             | 273-010939-00                          |  |