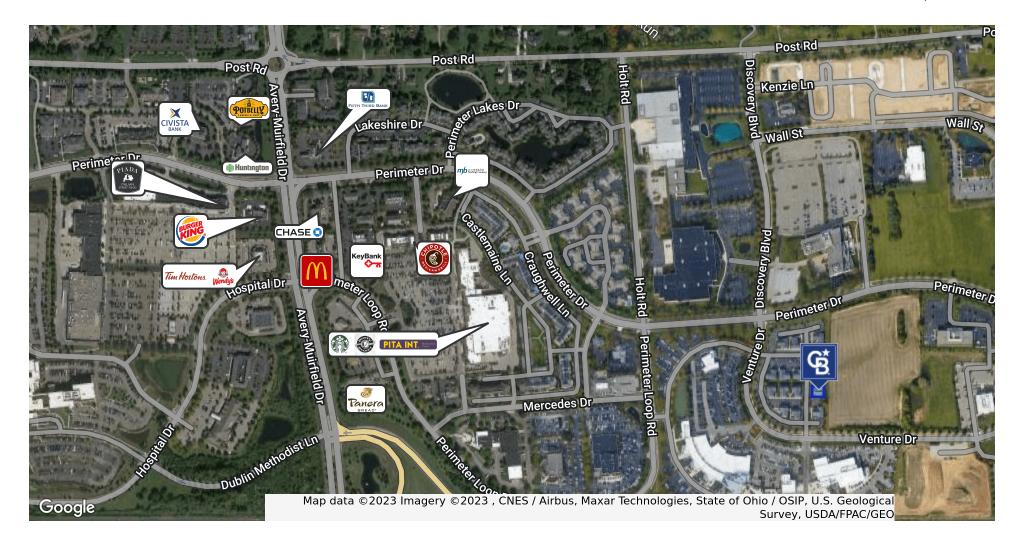

#### LOCATION DESCRIPTION

This property is located just off Perimeter Drive in Dublin in the northwest Columbus metro area. It is located in a commercial area with many other offices and retail nearby. 5 minutes from Bridge Park, Muirfield, Powell, and Old Dublin. 10 minutes from Worthington, Westerville, Hilliard, and Columbus.