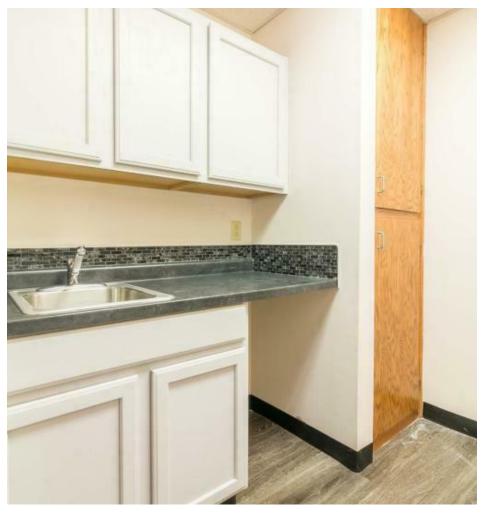

#### PROPERTY HIGHLIGHTS

- · Four spacious offices
- · Reception area
- Kitchen
- Bathroom
- · Vaulted Ceiling
- · Modified Gross Lease (3-5 years)