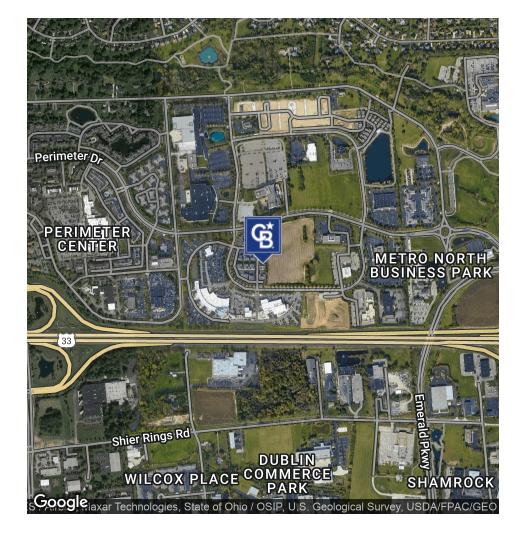

#### LOCATION DESCRIPTION

This property is located just off Perimeter Drive in Dublin in the northwest Columbus metro area. It is located in a commercial area with many other offices and retail nearby. 5 minutes from Bridge Park, Muirfield, Powell, and Old Dublin. 10 minutes from Worthington, Westerville, Hilliard, and Columbus.