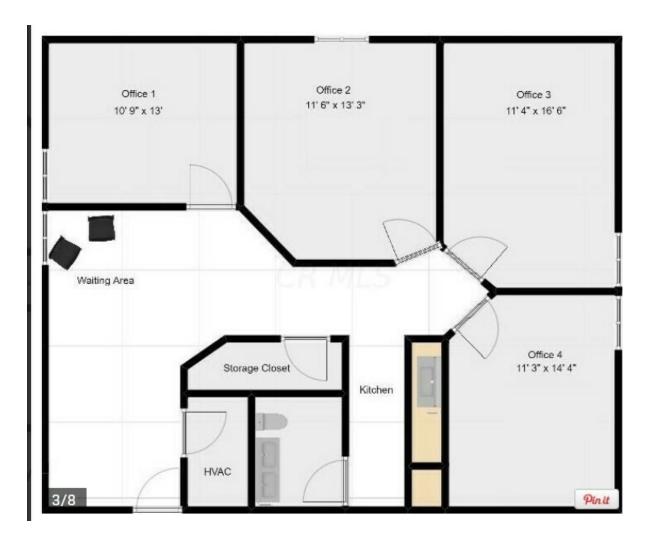

#### PROPERTY HIGHLIGHTS

- · Four spacious offices
- · Reception area
- Kitchen
- Bathroom
- · Vaulted Ceiling
- · Modified Gross Lease (3-5 years)

#### OFFERING SUMMARY

| Lease Rate:      | \$1,550.00 per month (MG)              |  |
|------------------|----------------------------------------|--|
| Number of Units: | 1                                      |  |
| Available SF:    | 1,220 SF                               |  |
| Building Size:   | 5,348 SF                               |  |
| Zoning:          | PCD: Planned Unit Development District |  |
| APN:             | 273-010939-00                          |  |