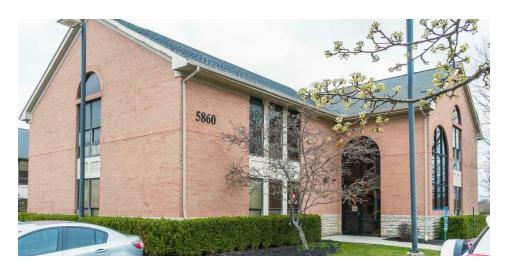

#### **5860 VENTURE DR**

5860 Venture Dr Dublin, OH 43017

#### LOCATION DESCRIPTION

This property is located just off Perimeter Drive in Dublin in the northwest Columbus metro area. It is located in a commercial area with many other offices and retail nearby. 5 minutes from Bridge Park, Muirfield, Powell, and Old Dublin. 10 minutes from Worthington, Westerville, Hilliard, and Columbus.