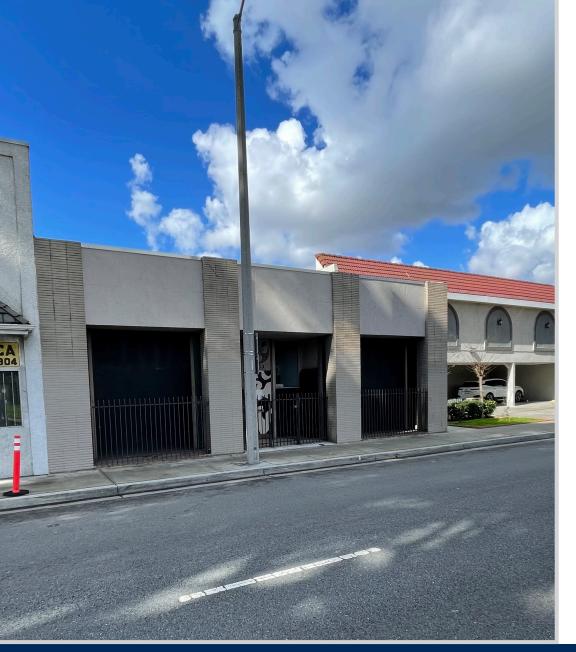

## **BUILDING DESCRIPTION**

**ADDRESS:** 6053 Atlantic Avenue

Long Beach, CA 90805

**SALE PRICE:** \$579,000

PRICE PSF: \$210 PSF

**BUILDING SIZE:** ± 2,750 SF

**LOT SIZE:**  $\pm 4,705$  SF

**PARKING:** ± 5 Spaces

**ZONING:** LBCNA

**APN:** 7125-035-022

YEAR BUILT: 1948

## **PROPERTY HIGHLIGHTS**

- North Long Beach
- Near the 710 & 91 Freeways
- Perfect for a variety of Professional Services
- High Traffic Counts +/- 23,300 Average Cars per day
- Priced to Sell
- Seller carryback financing possible