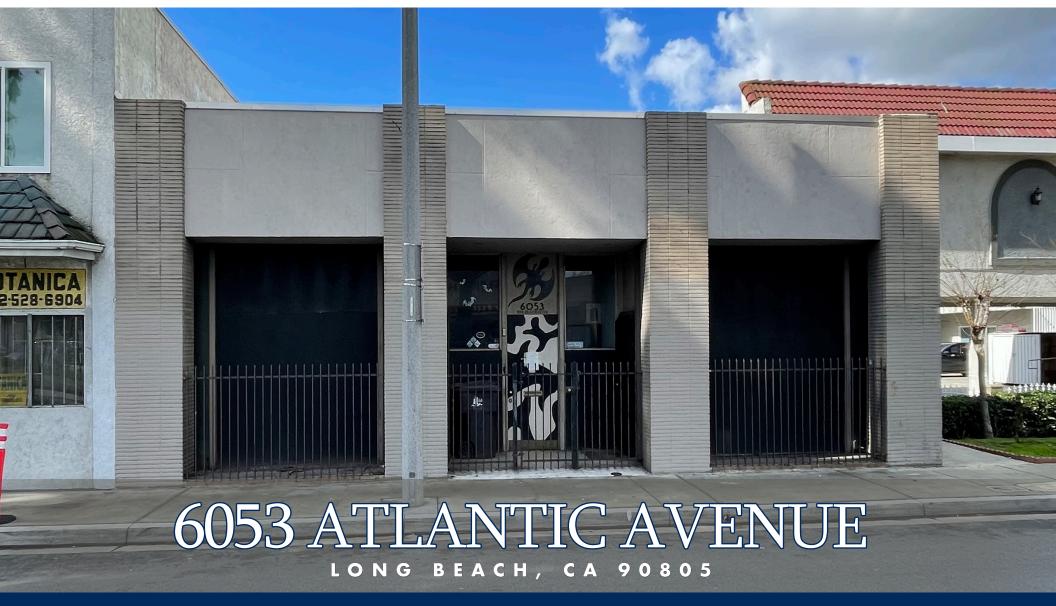

# FOR SALE

## **BUILDING DESCRIPTION**

**ADDRESS:** 6053 Atlantic Avenue

Long Beach, CA 90805

**SALE PRICE:** \$579,000

PRICE PSF: \$210 PSF

**BUILDING SIZE:** ± 2,750 SF

**LOT SIZE:**  $\pm 4,705$  SF

**PARKING:** ± 5 Spaces

**ZONING:** LBCNA

**APN:** 7125-035-022

YEAR BUILT: 1948

## **PROPERTY HIGHLIGHTS**

- North Long Beach
- Near the 710 & 91 Freeways
- Perfect for a variety of Professional Services
- High Traffic Counts +/- 23,300 Average Cars per day
- Priced to Sell
- Seller carryback financing possible