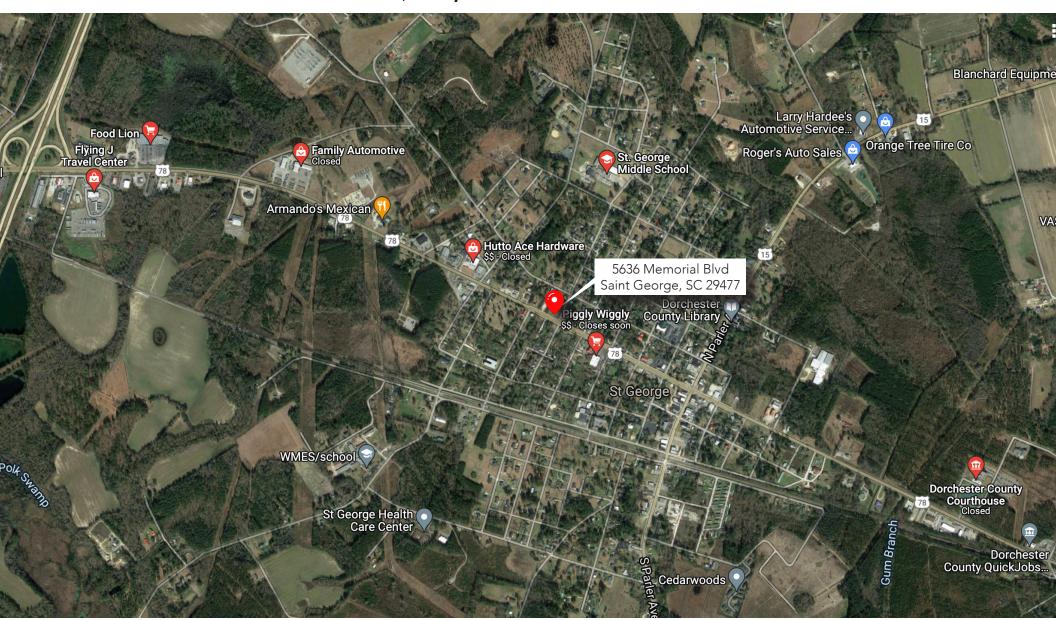

## CORNER LOT FOR SALE \$250,000 - 0.83 ACRES TMS # 045-10-07-019

Corner lot available on Memorial Blvd in the Opportunity Zone in St. George. Approximately .83 acres (188' x 174') located on Memorial Blvd at Behling Street. Property situated within .5 miles of downtown St. George, and 1.5 miles of the I-95 interchange. Strong visibility on Memorial Blvd (Hwy 78), the main thoroughfare through the Town of St. George. Nearby businesses include Piggly Wiggly, Dollar General, Ace Hardware, and CVS.