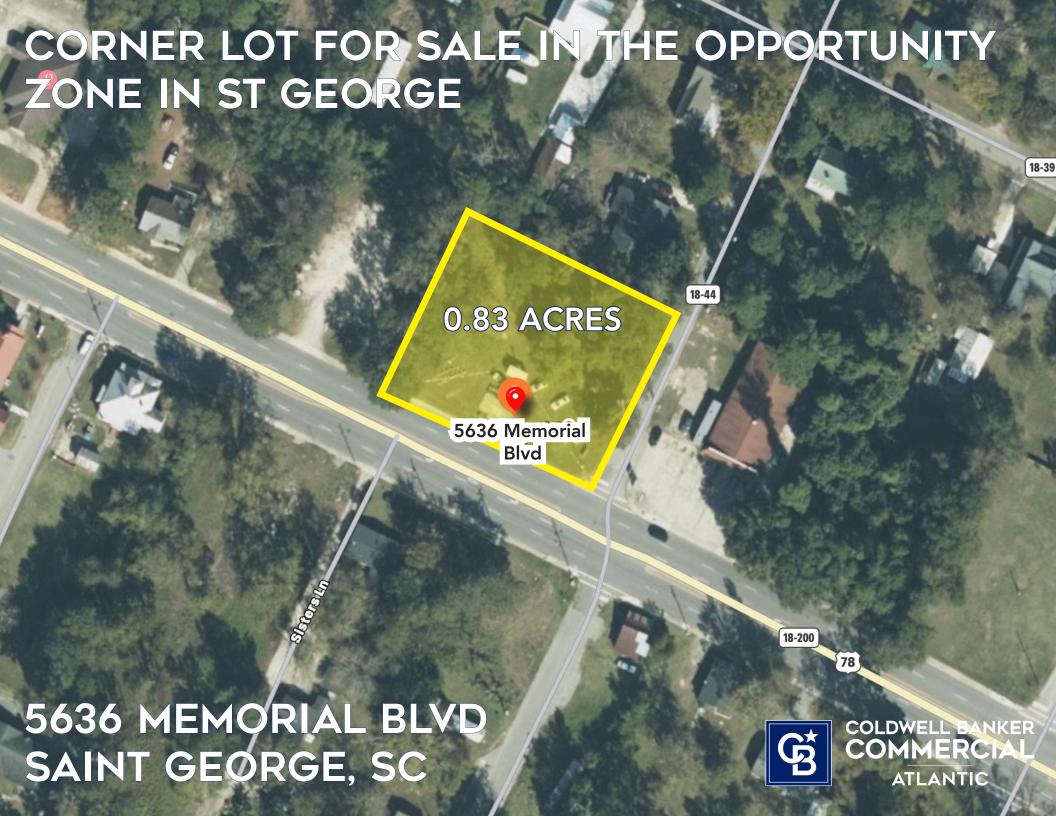

## CORNER LOT FOR SALE \$250,000 - 0.83 ACRES TMS # 045-10-07-019

Corner lot available on Memorial Blvd in the Opportunity Zone in St. George. Approximately .83 acres (188' x 174') located on Memorial Blvd at Behling Street. Property situated within .5 miles of downtown St. George, and 1.5 miles of the I-95 interchange. Strong visibility on Memorial Blvd (Hwy 78), the main thoroughfare through the Town of St. George. Nearby businesses include Piggly Wiggly, Dollar General, Ace Hardware, and CVS.

Zoning is Limited Commercial in the Town of St. George, which permits many retail, service retail, restaurant, and office uses.

Seller may also consider a BTS for a long term tenant or the new owner could build their own custom building and take advantage of the Opportunity Zone tax incentives.