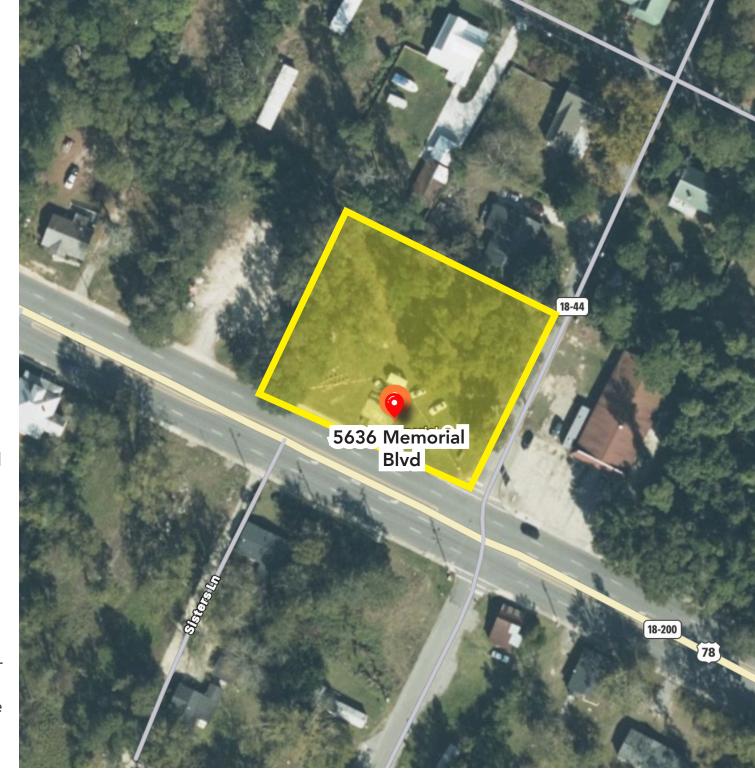

## CORNER LOT FOR SALE \$250,000 - 0.83 ACRES TMS # 045-10-07-019

Corner lot available on Memorial Blvd in the Opportunity Zone in St. George. Approximately .83 acres (188' x 174') located on Memorial Blvd at Behling Street. Property situated within .5 miles of downtown St. George, and 1.5 miles of the I-95 interchange. Strong visibility on Memorial Blvd (Hwy 78), the main thoroughfare through the Town of St. George. Nearby businesses include Piggly Wiggly, Dollar General, Ace Hardware, and CVS.

Zoning is Limited Commercial in the Town of St. George, which permits many retail, service retail, restaurant, and office uses.

Seller may also consider a BTS for a long term tenant or the new owner could build their own custom building and take advantage of the Opportunity Zone tax incentives.