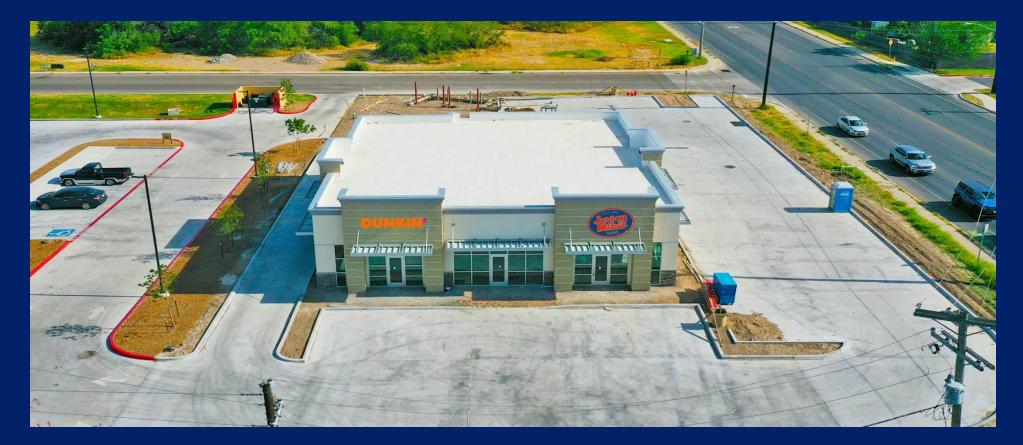

#### **PROPERTY DESCRIPTION**

Brand new construction space coming to one of McAllen's most desired intersections. Situated at the south east corner of the signaled intersection of Nolana and 29th St., this site guarantees maximum exposure and is easily accessible. Adjacent space will be occupied by Dunkin Donuts, creating additional foot and vehicle traffic. Nearby attractions include; Wal-Mart, Chick-Fil-A, McDonald's, Chase Bank, Jack in the Box, BlueWave Carwash, and many more.

#### **PROPERTY HIGHLIGHTS**

- Excellent Visibility From Nolana Ave
- Proximity to McAllen's Public Library
- · Pad Site Available
- Extremely High Traffic

#### **OFFERING SUMMARY**

| Lease Rate:    | \$33.00 SF/yr (NNN) |
|----------------|---------------------|
| Available SF:  | 1,500 SF            |
| Lot Size:      | 0.47 Acres          |
| Building Size: | 4,000 SF            |
|                |                     |