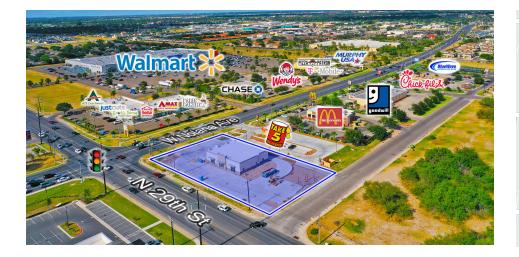

#### **PROPERTY DESCRIPTION**

Brand new construction space coming to one of McAllen's most desired intersections. Situated at the south east corner of the signaled intersection of Nolana and 29th St., this site guarantees maximum exposure and is easily accessible. Adjacent space will be occupied by Dunkin Donuts, creating additional foot and vehicle traffic. Nearby attractions include; Wal-Mart, Chick-Fil-A, McDonald's, Chase Bank, Jack in the Box, BlueWave Carwash, and many more.

# LOCATION MAP