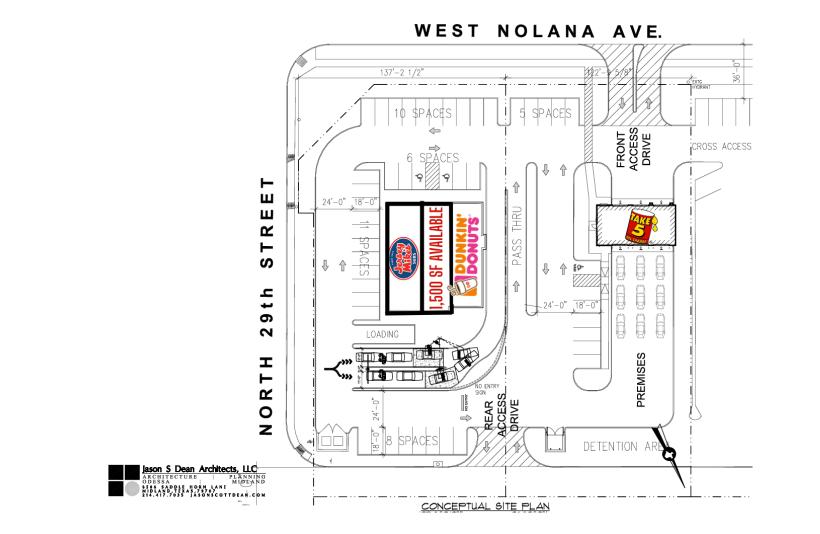

1 MILE   | 3 MILES  | 5 MILES  |
|-------------------|----------|----------|----------|
| Total Households  | 4,031    | 30,264   | 61,880   |
| Total Population  | 13,167   | 95,296   | 197,081  |
| Average HH Income | \$54,690 | \$59,857 | \$59,881 |

# Daniel Galvan, SIOR, CCIMMichael Pach956 451 2983956 739 5172dgalvan@cbcworldwide.commichael.pach

Michael Pacheco 956 739 5172 michael.pacheco@cbcworldwide.com

Antonio Garza 956 522 9548 antonio.garza@cbcworldwide.com



# LEASE

## SEC NOLANA AVE & 29TH STREET

McAllen, TX 78504



Daniel Galvan, SIOR, CCIM 956 451 2983 dgalvan@cbcworldwide.com Michael Pacheco 956 739 5172 michael.pacheco@cbcworldwide.com Antonio Garza 956 522 9548 antonio.garza@cbcworldwide.com



# SITE PLAN

#### SEC OF NOLANA AVE & 29TH STREET

McAllen, TX 78504





# LOCATION MAP

### SEC OF NOLANA AVE & 29TH STREET

McAllen, TX 78504



Daniel Galvan, SIOR, CCIMMichael Pacheco956 451 2983956 739 5172dgalvan@cbcworldwide.commichael.pacheco@cbcworldwide.com

Antonio Garza 956 522 9548 antonio.garza@cbcworldwide.com



# DEMOGRAPHICS

### SEC OF NOLANA AVE & 29TH STREET

#### McAllen, TX 78504

| POPULATION           | 1 MILE    | 3 MILES   | 5 MILES   |
|----------------------|-----------|-----------|-----------|
| Total Population     | 13,167    | 95,296    | 197,081   |
| Average Age          | 29.3      | 31.3      | 31.7      |
| Average Age (Male)   | 27.7      | 29.7      | 30.2      |
| Average Age (Female) | 31.3      | 33.2      | 33.3      |
| HOUSEHOLDS & INCOME  | 1 MILE    | 3 MILES   | 5 MILES   |
| Total Households     | 4,031