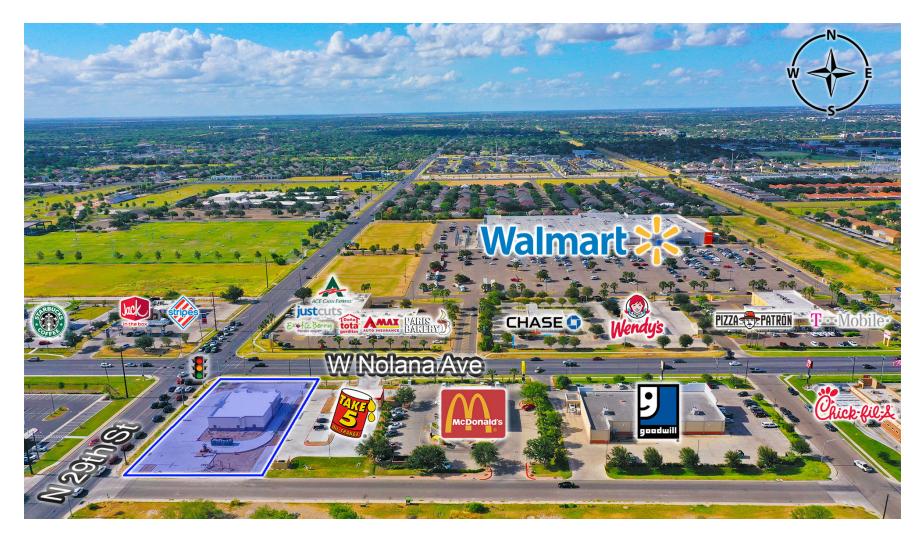

#### **PROPERTY DESCRIPTION**

Brand new construction space coming to one of McAllen's most desired intersections. Situated at the south east corner of the signaled intersection of Nolana and 29th St., this site guarantees maximum exposure and is easily accessible. Adjacent space will be occupied by Dunkin Donuts, creating additional foot and vehicle traffic. Nearby attractions include; Wal-Mart, Chick-Fil-A, McDonald's, Chase Bank, Jack in the Box, BlueWave Carwash, and many more.

# LOCATION MAP