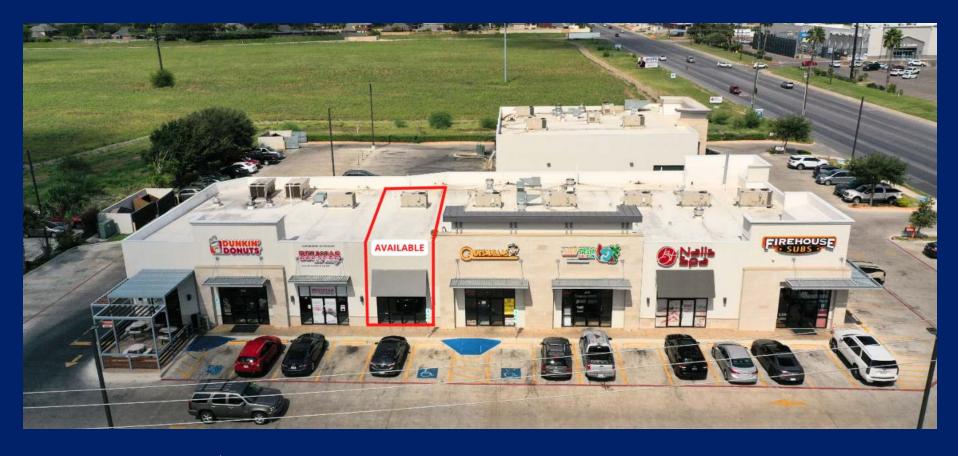

#### PROPERTY DESCRIPTION

This 2nd generation retail space is ideally situated at a high traffic intersection in a high income demographic and catty corner from Wal-Mart Supercenter. Marval Plaza offers tremendous access and visibility from both Trenton Rd and McColl Rd and is in close proximity to several national retailers such as HEB, Home Depot, Marshalls and Target. Ideal fit for any retail, office or professional service user.

#### PROPERTY HIGHLIGHTS

- High Traffic Intersection with over 44k VPD between Trenton Road & McColl Road
- · Excellent visibility and access from both Trenton Road & McColl Road
- · Located in Edinburg's Medical corridor
- Located catty corner to Wal-Mart Supercenter and in close proximity to several national retailers such as HEB, Hobby Lobby, Home Depot, Kohl's, Marshalls, Ross, Sam's Club and Target