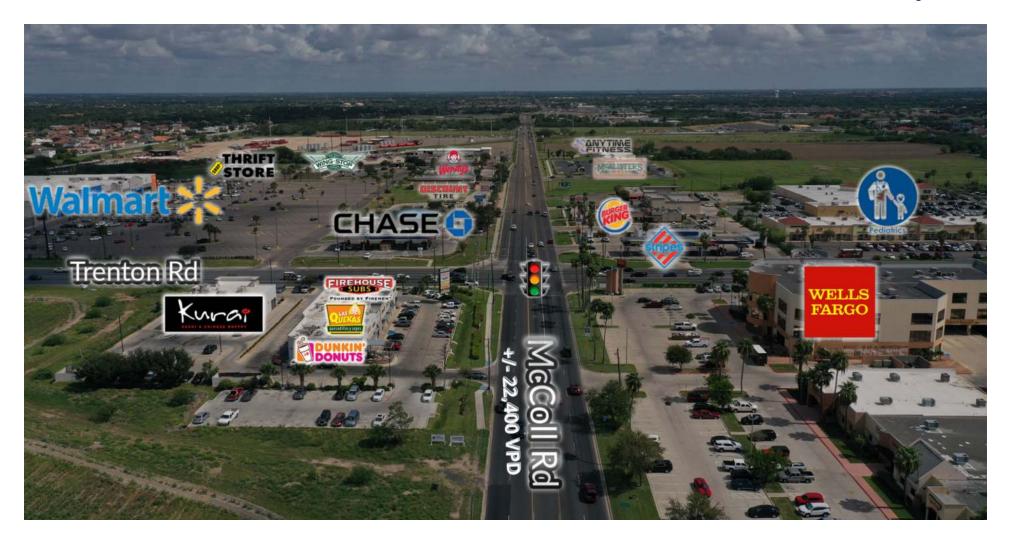

#### PROPERTY DESCRIPTION

This 2nd generation retail space is ideally situated at a high traffic intersection in a high income demographic and catty corner from Wal-Mart Supercenter. Marval Plaza offers tremendous access and visibility from both Trenton Rd and McColl Rd and is in close proximity to several national retailers such as HEB, Home Depot, Marshalls and Target. Ideal fit for any retail, office or professional service user.

#### PROPERTY HIGHLIGHTS

- High Traffic Intersection with over 44k VPD between Trenton Road & McColl Road
- · Excellent visibility and access from both Trenton Road & McColl Road
- · Located in Edinburg's Medical corridor
- Located catty corner to Wal-Mart Supercenter and in close proximity to several national retailers such as HEB, Hobby Lobby, Home Depot, Kohl's, Marshalls, Ross, Sam's Club and Target