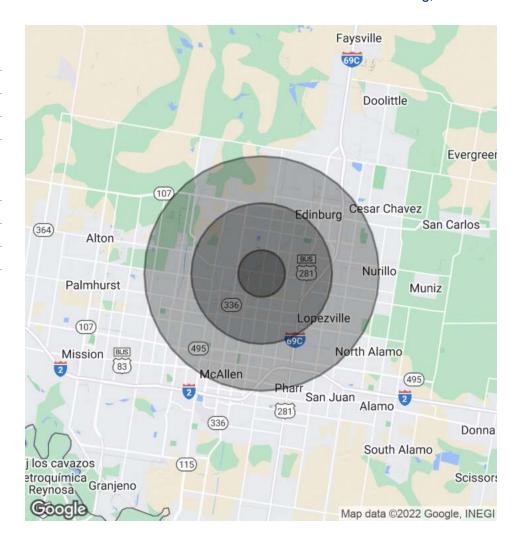

#### **OFFERING SUMMARY**

Average HH Income

| Lease Rate:      |        | \$24.00 SF/yr (NNN) |           |  |
|------------------|--------|---------------------|-----------|--|
| NNN:             |        |                     | \$6.00/YR |  |
| Available SF:    |        |                     | 1,271 SF  |  |
| Building Size:   |        |                     | 9,953 SF  |  |
| DEMOGRAPHICS     | 1 MILE | 3 MILES             | 5 MILES   |  |
| Total Households | 1,905  | 33,856              | 83,581    |  |
| Total Population | 5,407  | 91,661              | 239,062   |  |

### 4307 S. MCCOLL ROAD

Edinburg, TX 78539

| POPULATION           | 1 MILE    | 3 MILES  | 5 MILES  |
|----------------------|-----------|----------|----------|
| Total Population     | 5,407     | 91,661   | 239,062  |
| Average Age          | 38.2      | 33.0     | 31.4     |
| Average Age (Male)   | 28.4      | 30.5     | 29.5     |
| Average Age (Female) | 43.0      | 36.2     | 33.8     |
| HOUSEHOLDS & INCOME  | 1 MILE    | 3 MILES  | 5 MILES  |
| Total Households     | 1,905     | 33,856   | 83,581   |
| # of Persons per HH  | 2.8       | 2.7      | 2.9      |
| Average HH Income    | \$133,026 | \$76,496 | \$62,064 |