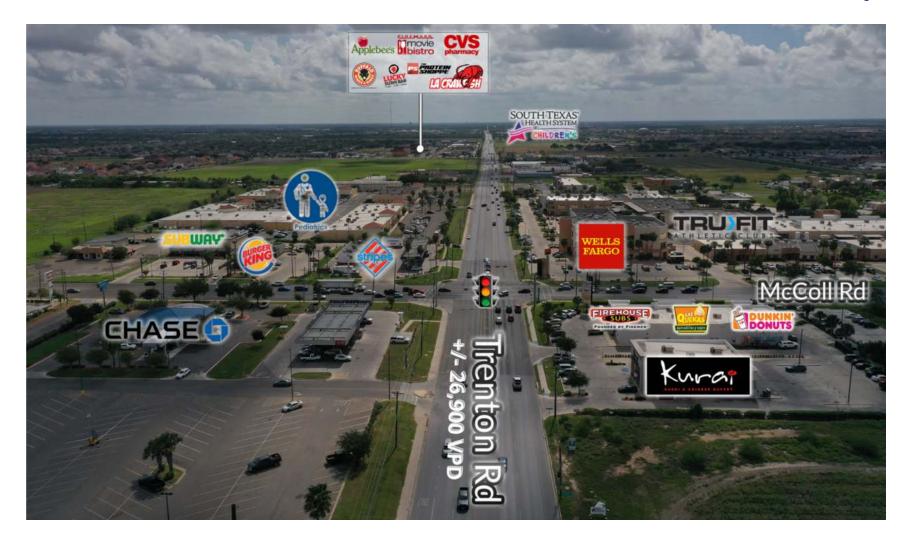

#### PROPERTY DESCRIPTION

This 2nd generation retail space is ideally situated at a high traffic intersection in a high income demographic and catty corner from Wal-Mart Supercenter. Marval Plaza offers tremendous access and visibility from both Trenton Rd and McColl Rd and is in close proximity to several national retailers such as HEB, Home Depot, Marshalls and Target. Ideal fit for any retail, office or professional service user.

#### PROPERTY HIGHLIGHTS

- High Traffic Intersection with over 44k VPD between Trenton Road & McColl Road
- · Excellent visibility and access from both Trenton Road & McColl Road
- · Located in Edinburg's Medical corridor
- Located catty corner to Wal-Mart Supercenter and in close proximity to several national retailers such as HEB, Hobby Lobby, Home Depot, Kohl's, Marshalls, Ross, Sam's Club and Target