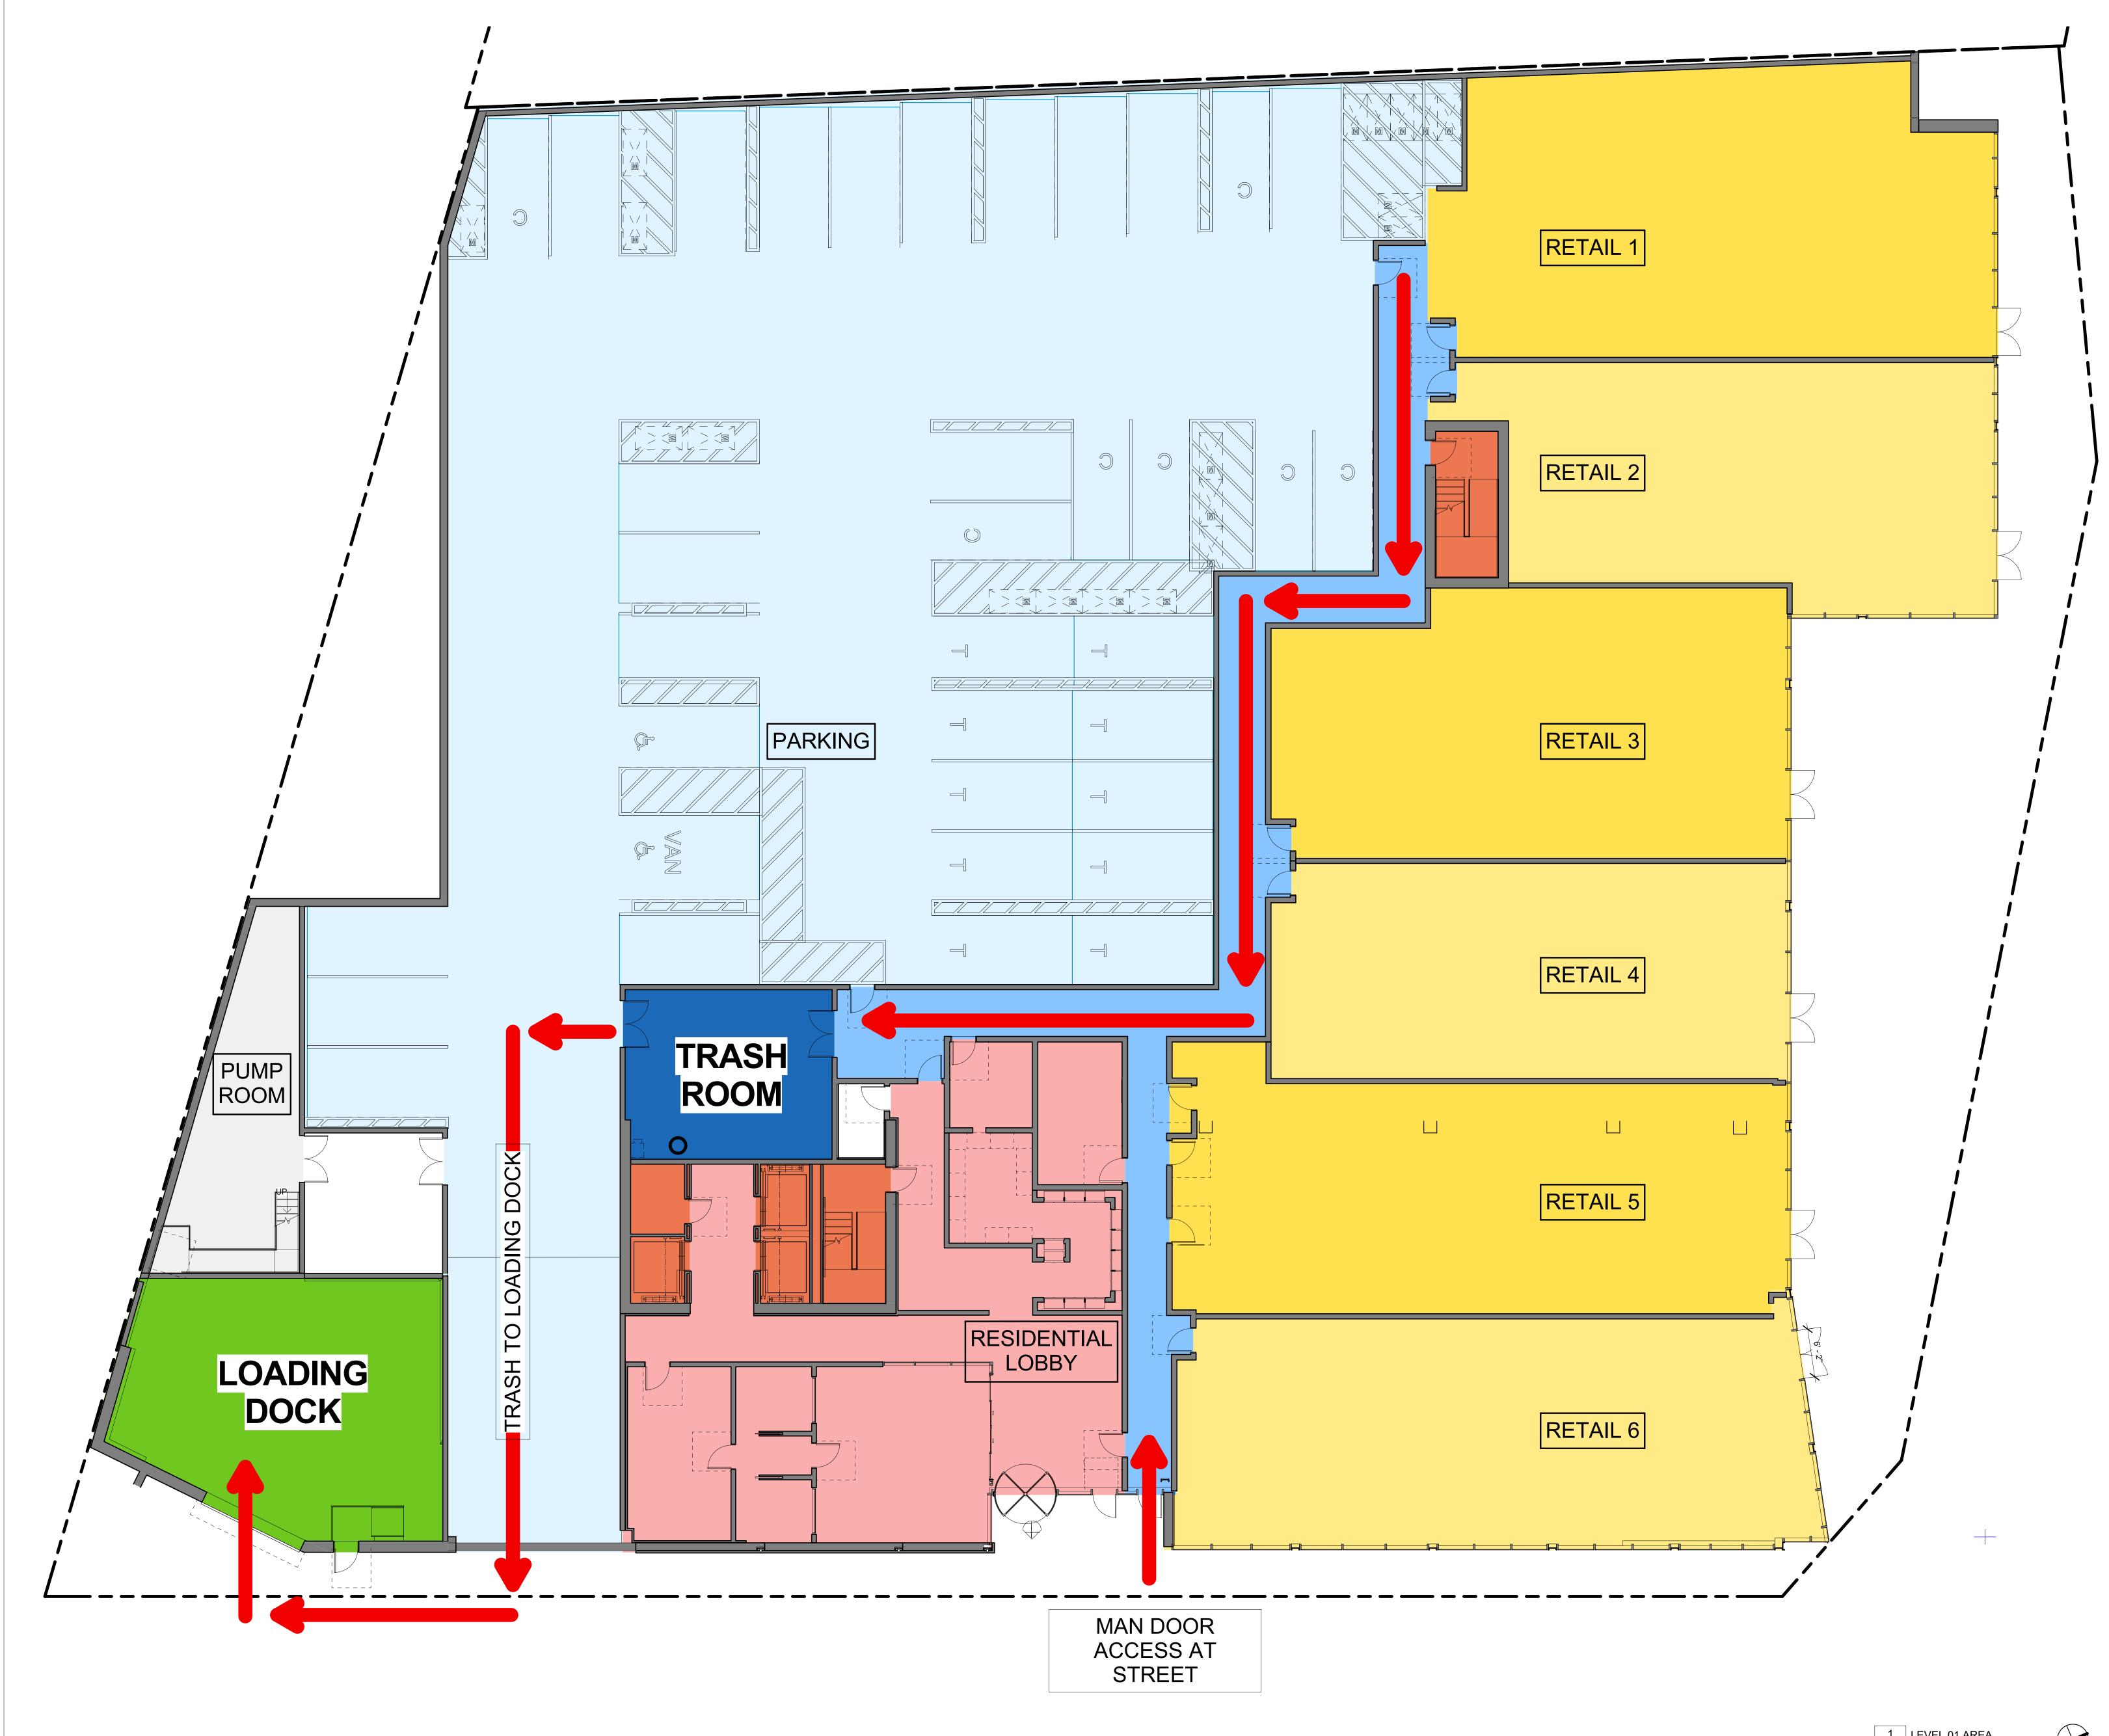

21/2022 9:10:00 PM //serverfileva/Office Files/User Temp Folders/Tomasz/Hub+WL\_ADDRESSES ask 200\_TRASH ACCESS.rvt

 $\begin{array}{c|c}
1 & \text{LEVEL 01 AREA} \\
\hline A3.00 \text{ AR.00} & 1/8" = 1'-0" & \text{SCALE:} 1/8"=1'-0" \\
\hline 0' & 4' & 8' \\
\hline \end{array}$ 