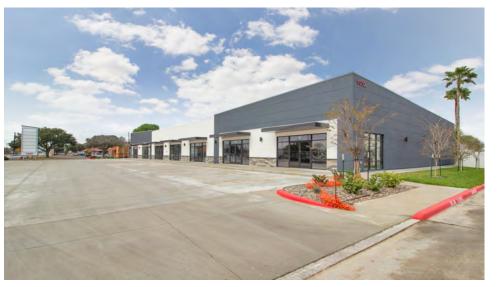

#### **PROPERTY OVERVIEW**

This 1st generation strip center is ideally situated on Sam Houston Boulevard, just East of Jackson Road in Pharr, TX. The center has proximity to major , medical facilities, shopping, dining, and entertainment. Suites range in size, starting at 1,500 square feet, and can get as large as 10,000 square feet.