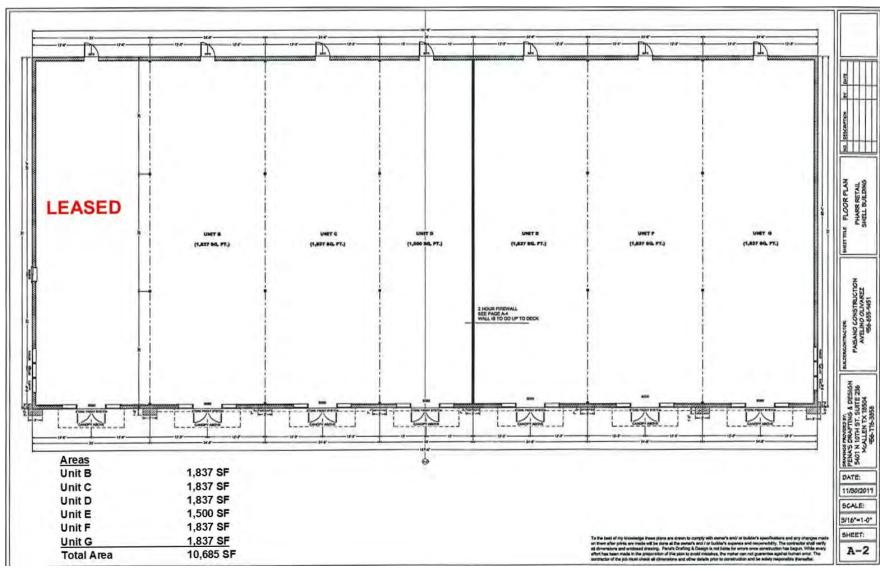

1032 W. Sam Houston Blvd, Pharr, TX 78577

AVAILABLE SPACE

1,500 - 10,685 SF

#### **PROPERTY OVERVIEW**

This 1st generation strip center is ideally situated on Sam Houston Boulevard, just East of Jackson Road in Pharr, TX. The center has proximity to major , medical facilities, shopping, dining, and entertainment. Suites range in size, starting at 1,500 square feet, and can get as large as 10,000 square feet.