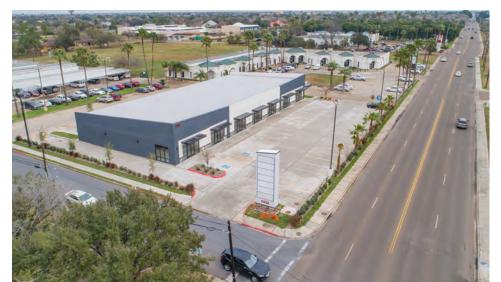

1032 W. Sam Houston Blvd, Pharr, TX 78577

AVAILABLE SPACE

1,500 - 10,685 SF

#### **PROPERTY OVERVIEW**

This 1st generation strip center is ideally situated on Sam Houston Boulevard, just East of Jackson Road in Pharr, TX. The center has proximity to major , medical facilities, shopping, dining, and entertainment. Suites range in size, starting at 1,500 square feet, and can get as large as 10,000 square feet.