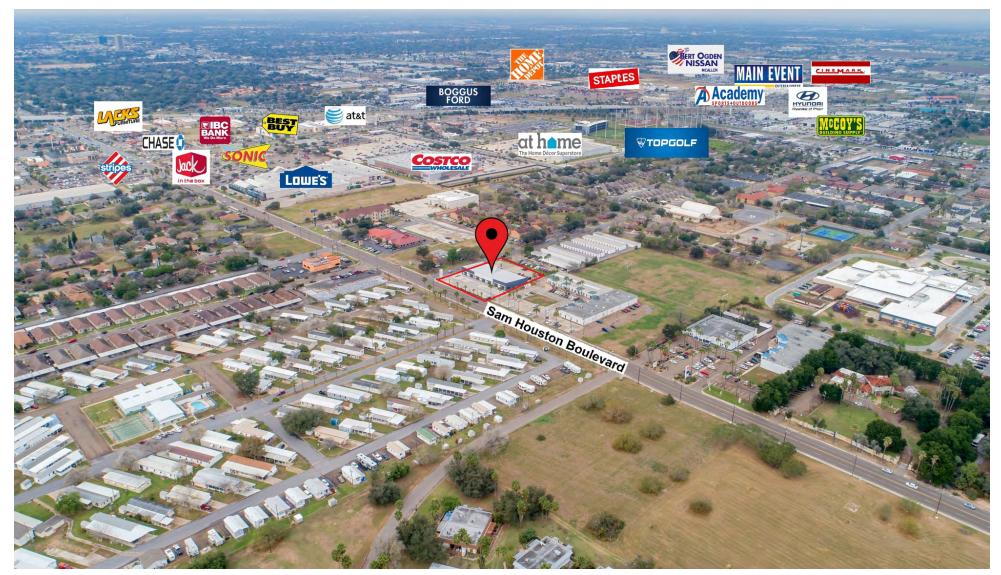

#### **PROPERTY OVERVIEW**

This 1st generation strip center is ideally situated on Sam Houston Boulevard, just East of Jackson Road in Pharr, TX. The center has proximity to major , medical facilities, shopping, dining, and entertainment. Suites range in size, starting at 1,500 square feet, and can get as large as 10,000 square feet.