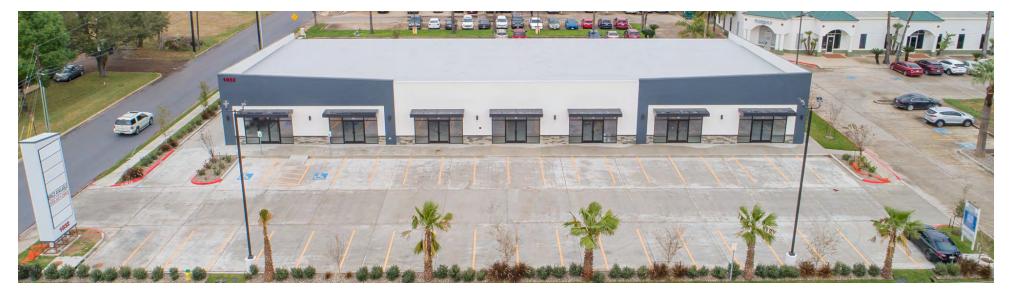

1032 W. Sam Houston Blvd, Pharr, TX 78577

AVAILABLE SPACE

1,500 - 10,685 SF

#### FEATURES

- High Traffic Area
- Excellent Accessibility
- Aggressive Lease Rates
- Tenant Allowances Available

O R L E A S

CBCWORLDWIDE.COM

#### **PROPERTY OVERVIEW**

This 1st generation strip center is ideally situated on Sam Houston Boulevard, just East of Jackson Road in Pharr, TX. The center has proximity to major , medical facilities, shopping, dining, and entertainment. Suites range in size, starting at 1,500 square feet, and can get as large as 10,000 square feet.

### **PROPERTY HIGHLIGHTS**

- High Traffic Area
- Excellent Accessibility
- Aggressive Lease Rates
- Tenant Allowances Available

ш

S

4

ш

1032 W. Sam Houston Blvd, Pharr, TX 78577

CBCWORLDWIDE.COM