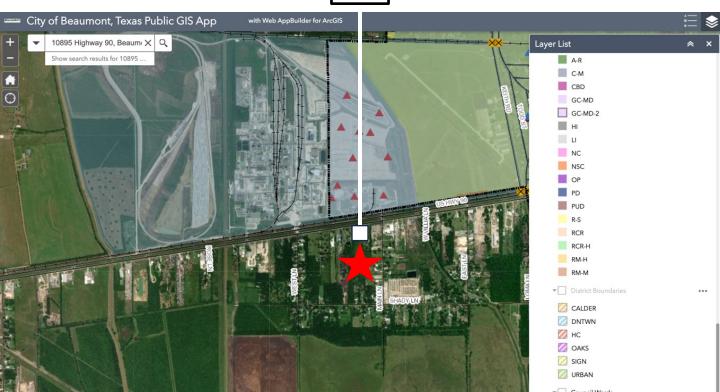

## 7.94 acres Hwy 90/College Beaumont, TX Zoning Map

## COLDWELL BANKER COMMERCIAL

ARNOLD AND ASSOCIATES

Site

\*\* No Zoning \*\*
Property is outside of city limits
should be confirmed with the city of Beaumont

The information contained in this Marketing Brochure has been obtained from sources we believe to be reliable. However, Coldwell Banker Commercial has not and will not verify any of this information, nor has Coldwell Banker Commercial conducted any investigation regarding these matters. Coldwell Banker Commercial makes no guarantee, warranty or representation about the accuracy or completeness of any information provided.