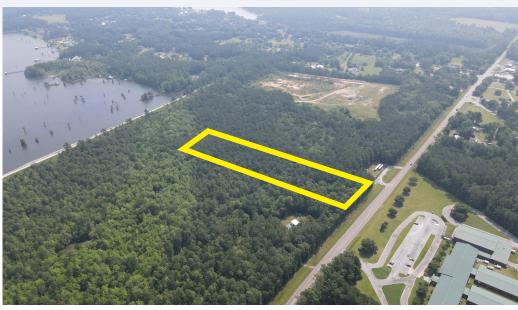

## **PROPERTY OVERVIEW**

Price: \$300,000

Acres: +/- 5 Acres

TMS #: 121-00-00-011

Zoning: Flex1 (Berkeley County)

County: Berkeley County

+/-5 Acres zoned Flex1 in Berkely County for sale. Excellent location in path of growth, directly across the street from Berkeley Elementary School and minutes from Lake Moultrie.