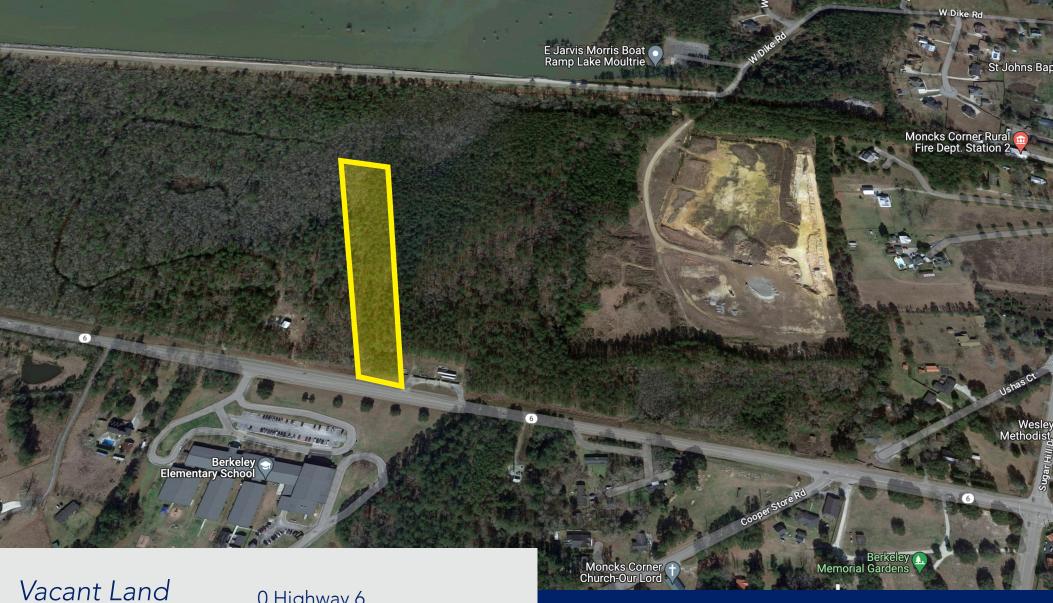

## **PROPERTY OVERVIEW**

Price: \$300,000

Acres: +/- 5 Acres

TMS #: 121-00-00-011

Zoning: Flex1 (Berkeley County)

County: Berkeley County

+/-5 Acres zoned Flex1 in Berkely County for sale. Excellent location in path of growth, directly across the street from Berkeley Elementary School and minutes from Lake Moultrie.