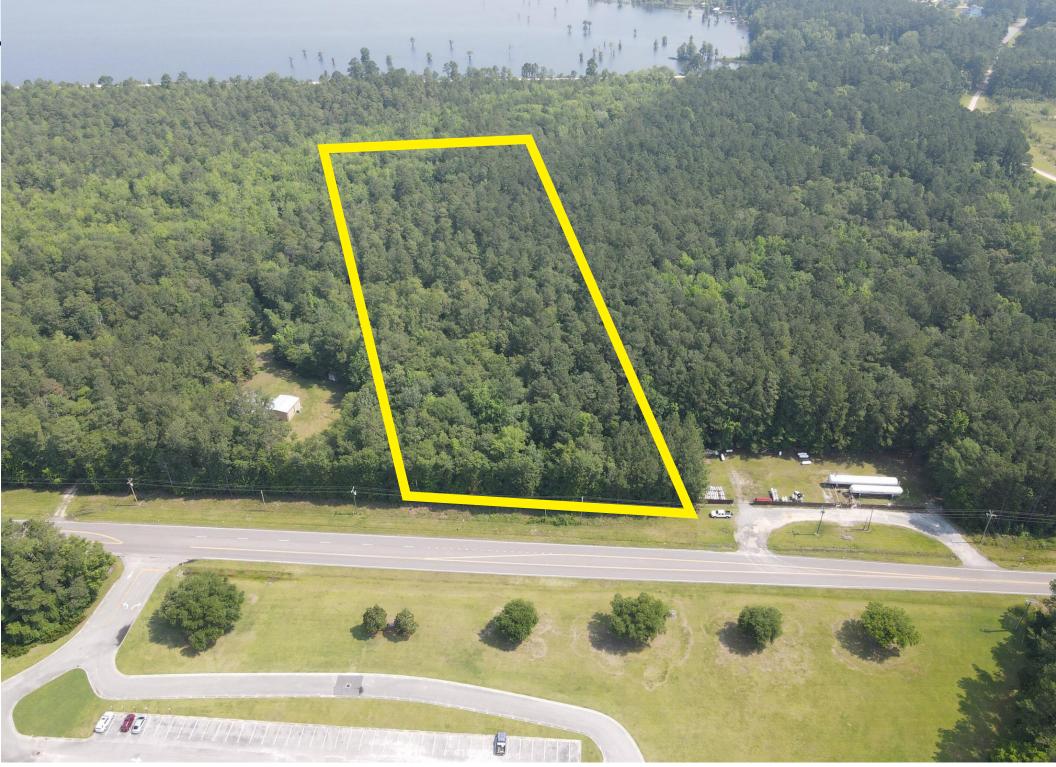

## **PROPERTY OVERVIEW**

Price: \$300,000

Acres: +/- 5 Acres

TMS #: 121-00-00-011

Zoning: Flex1 (Berkeley County)

County: Berkeley County

+/-5 Acres zoned Flex1 in Berkely County for sale. Excellent location in path of growth, directly across the street from Berkeley Elementary School and minutes from Lake Moultrie.