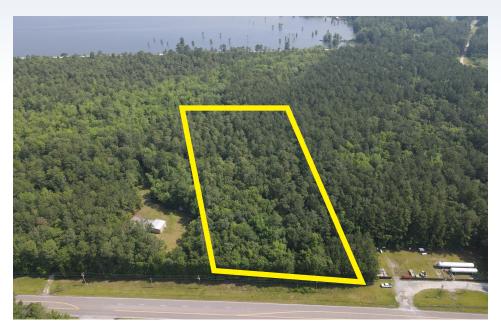

## **PROPERTY OVERVIEW**

Price: \$300,000

Acres: +/- 5 Acres

TMS #: 121-00-00-011

Zoning: Flex1 (Berkeley County)

County: Berkeley County

+/-5 Acres zoned Flex1 in Berkely County for sale. Excellent location in path of growth, directly across the street from Berkeley Elementary School and minutes from Lake Moultrie.