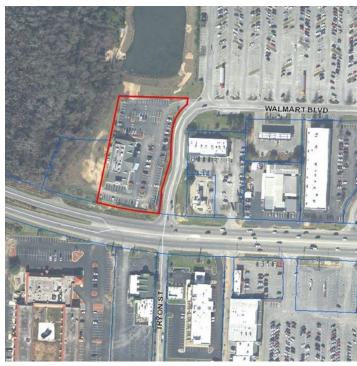

#### PROPERTY DESCRIPTION

Site is located in Sumter's most prominent retail corridor. Formerly occupied by Golden Corral, property is an outparcel to Walmart Supercenter and beside Sumter Town Center. Newly renovated construction in the area includes Gateway Plaza bringing in Ross, 5 Below, and Ulta.