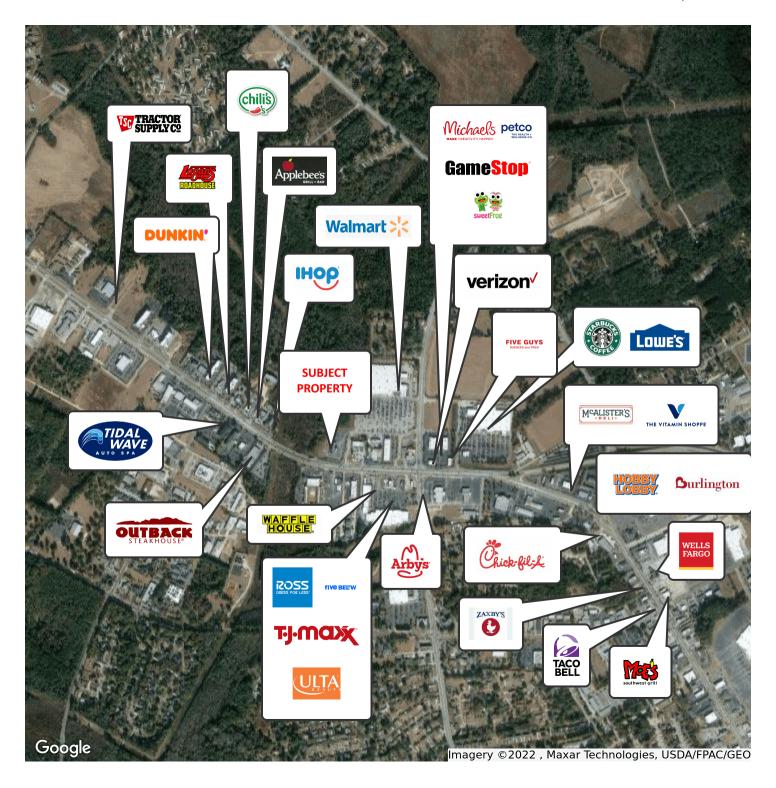

#### PROPERTY DESCRIPTION

Site is located in Sumter's most prominent retail corridor. Formerly occupied by Golden Corral, property is an outparcel to Walmart Supercenter and beside Sumter Town Center. Newly renovated construction in the area includes Gateway Plaza bringing in Ross, 5 Below, and Ulta.