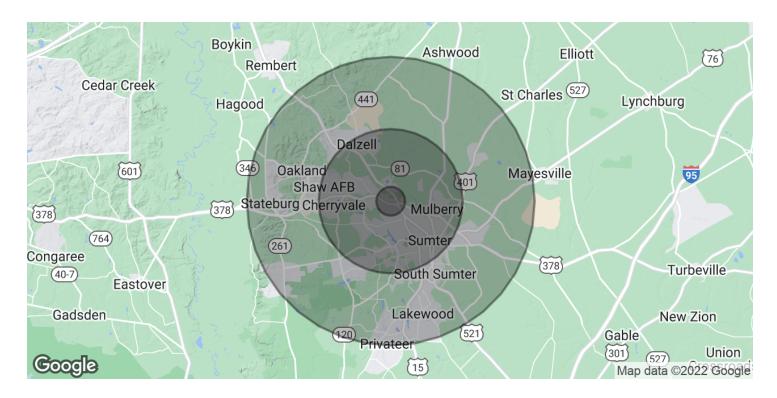

#### **PROPERTY HIGHLIGHTS**

- · Residents within 5 mile radius: 57,563
- Shaw Air Force Base economic impact 1.5 Billion annually.
- AADT: 26,400

| DEMOGRAPHICS      | 1 MILE   | 5 MILES  | 10 MILES |
|-------------------|----------|----------|----------|
| Total Households  | 733      | 18,398   | 34,900   |
| Total Population  | 1,756    | 49,054   | 94,958   |
| Average HH Income | \$52,596 | \$54,135 | \$50,407 |