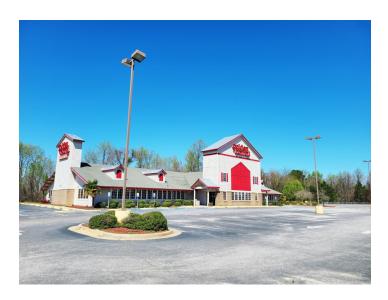

#### PROPERTY DESCRIPTION

Site is located in Sumter's most prominent retail corridor. Formerly occupied by Golden Corral, property is an outparcel to Walmart Supercenter and beside Sumter Town Center. Newly renovated construction in the area includes Gateway Plaza bringing in Ross, 5 Below, and Ulta.