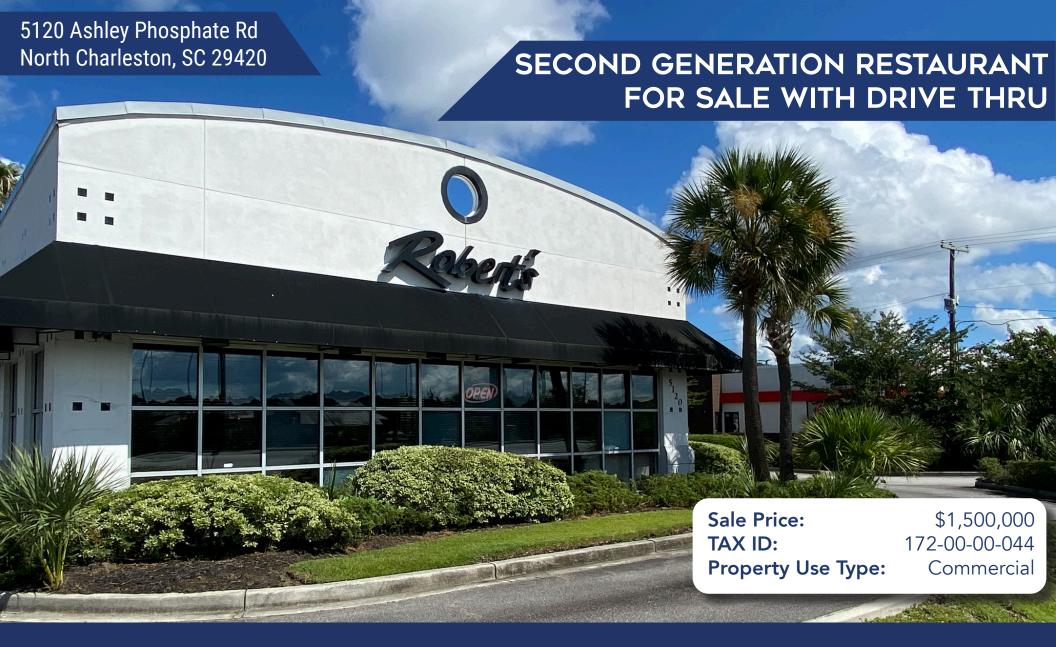

CBC Atlantic is pleased to present this existing restaurant with a drive thru. The property is located on one of the main arteries of North Charleston, Ashley Phosphate Rd (33,000 VPD). The building is 3,528 sq. ft and sits on 1.37 acres which is perfect for another sit down restaurant user or QSR.

## SECOND GENERATION RESTAURANT FOR SALE WITH DRIVE THRU

5120 Ashley Phosphate Rd | North Charleston, SC 29420

Brent Case, CCIM BROKER IN CHARGE/PRESIDENT 843.270.4192 bcase@cbcatlantic.com

Hannah Kamba ASSOCIATE 310.691.9522 bcase@cbcatlantic.com