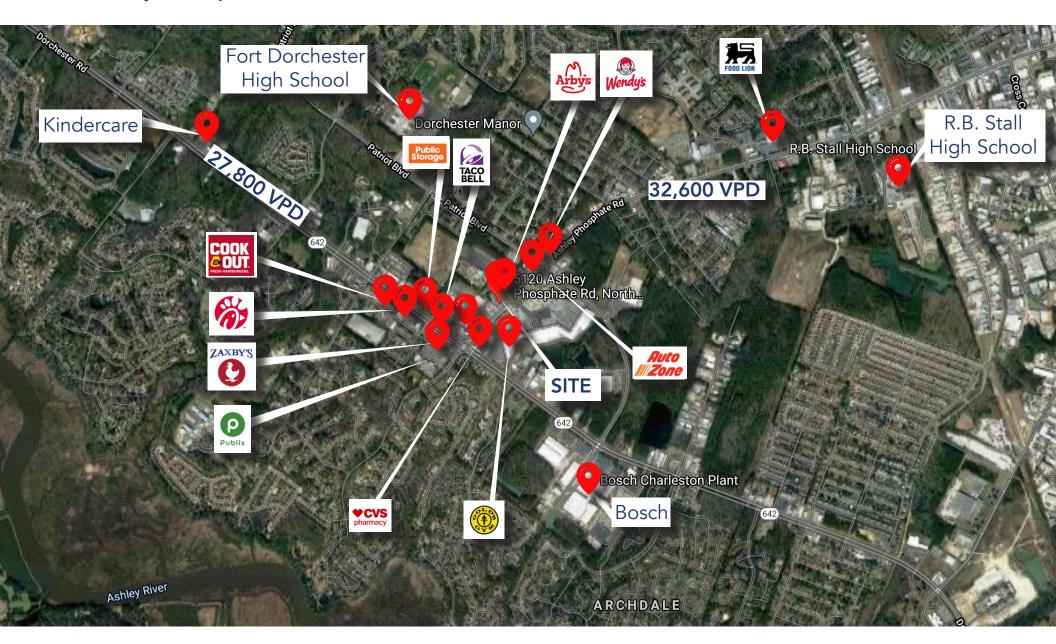

CBC Atlantic is pleased to present this existing restaurant with a drive thru. The property is located on one of the main arteries of North Charleston, Ashley Phosphate Rd (33,000 VPD). The building is 3,528 sq. ft and sits on 1.37 acres which is perfect for another sit down restaurant user or QSR.