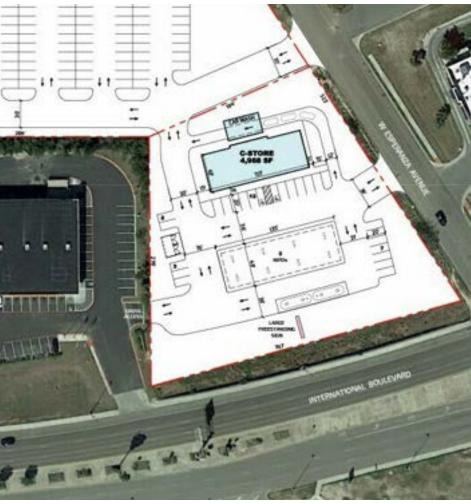

# CONCEPTUAL SITE PLANS

#### **OFFERING SUMMARY**

| Ground Lease Rate: | \$85,000 Per Pad   |  |  |
|--------------------|--------------------|--|--|
| Proposed Lot A:    | 0.90 AC            |  |  |
| Proposed Lot B:    | 0.86 AC            |  |  |
| Market:            | Rio Grande Valley  |  |  |
| Submarket:         | Hidalgo            |  |  |
| Zoning:            | General Commercial |  |  |