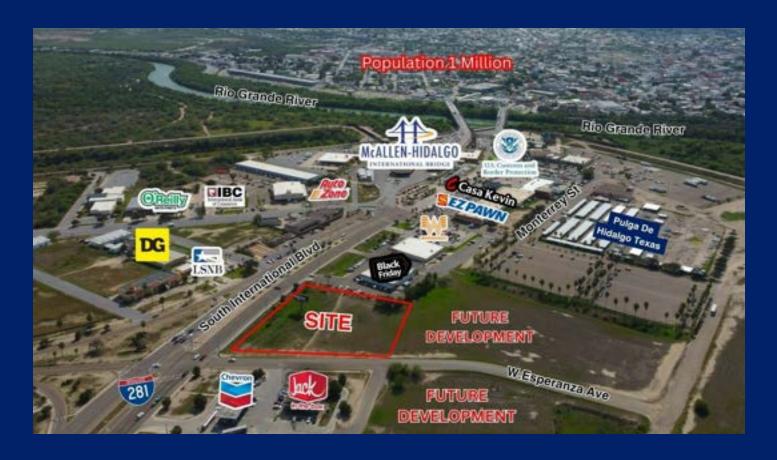

#### PROPERTY OVERVIEW

Located at the crossroads of the United States - Mexico Broder, this unique pad site opportunity sits within walking distance of the Port of Entry. The signalized intersection is the final intersection before entering the Mexican Port of Entry and is suitable for a variety of different uses. The site is well connected with major highways and is well positioned among conforming uses. With 2,000,000 pedestrian crossings annually, this location is arguably the highest foot trafficked location in the region.

#### **PROPERTY HIGHLIGHTS**

- · 5th Busiest Port of Entry into The United States
- · Walkability to The McAllen-Hidalgo International Bridge
- · All or Part Available
- Annual Foot Traffic 2 Million People

## **AERIAL MAP**