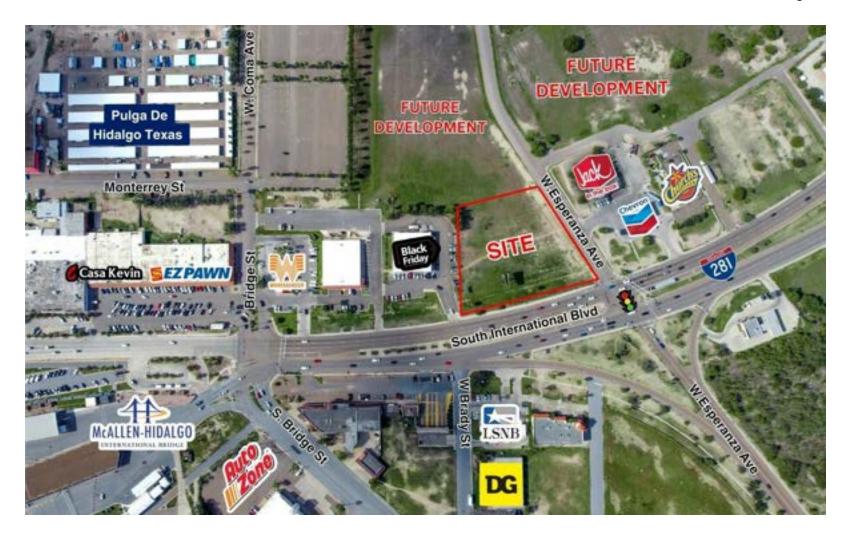

#### PROPERTY OVERVIEW

Located at the crossroads of the United States - Mexico Broder, this unique pad site opportunity sits within walking distance of the Port of Entry. The signalized intersection is the final intersection before entering the Mexican Port of Entry and is suitable for a variety of different uses. The site is well connected with major highways and is well positioned among conforming uses. With 2,000,000 pedestrian crossings annually, this location is arguably the highest foot trafficked location in the region.

#### **PROPERTY HIGHLIGHTS**

- · 5th Busiest Port of Entry into The United States
- · Walkability to The McAllen-Hidalgo International Bridge
- · All or Part Available
- Annual Foot Traffic 2 Million People

## **AERIAL MAP**