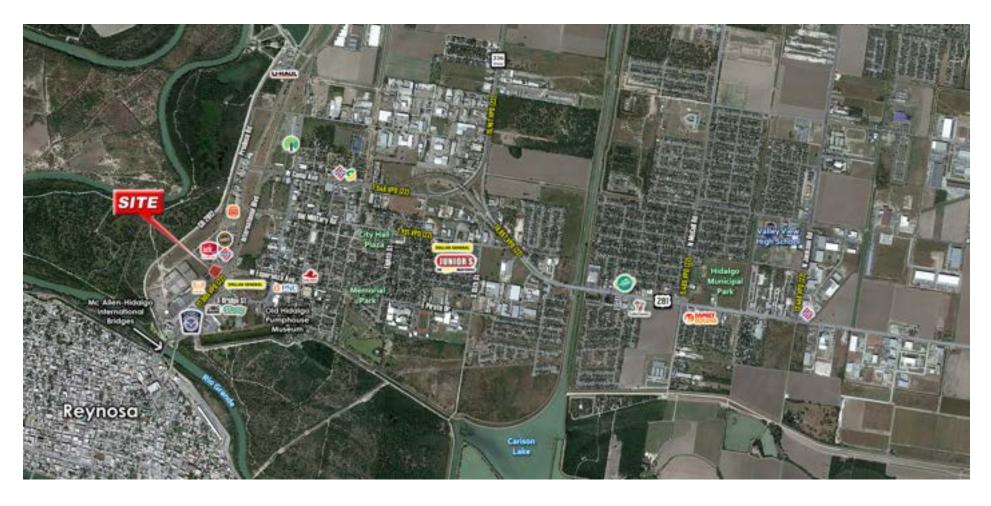

## **AERIAL MAP**

#### PROPERTY OVERVIEW

Located at the crossroads of the United States - Mexico Broder, this unique pad site opportunity sits within walking distance of the Port of Entry. The signalized intersection is the final intersection before entering the Mexican Port of Entry and is suitable for a variety of different uses. The site is well connected with major highways and is well positioned among conforming uses. With 2,000,000 pedestrian crossings annually, this location is arguably the highest foot trafficked location in the region.

#### **PROPERTY HIGHLIGHTS**

- · 5th Busiest Port of Entry into The United States
- · Walkability to The McAllen-Hidalgo International Bridge
- · All or Part Available
- Annual Foot Traffic 2 Million People