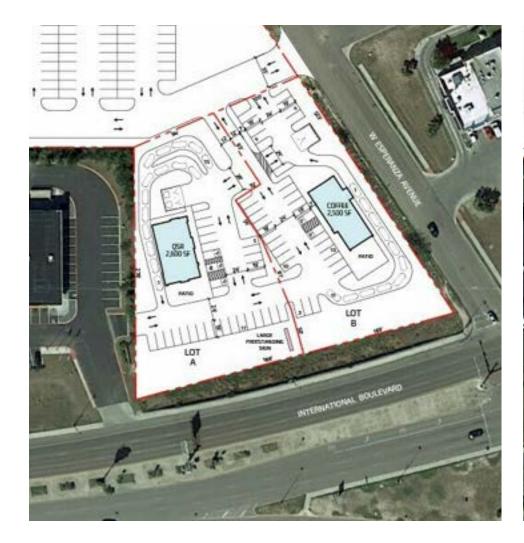

# CONCEPTUAL SITE PLANS

#### **OFFERING SUMMARY**

| Ground Lease Rate: | \$85,000 Per Pad   |  |  |
|--------------------|--------------------|--|--|
| Proposed Lot A:    | 0.90 AC            |  |  |
| Proposed Lot B:    | 0.86 AC            |  |  |
| Market:            | Rio Grande Valley  |  |  |
| Submarket:         | Hidalgo            |  |  |
| Zoning:            | General Commercial |  |  |