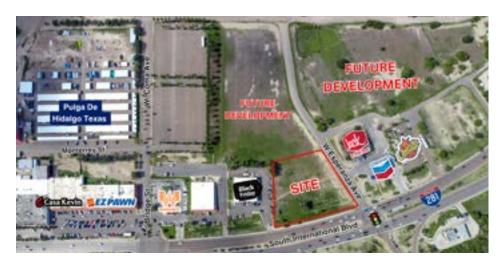

### INTERNATIONAL BOULEVARD - PAD SITE 910 MONTERREY STREET

Hidalgo, TX 7855



Signalized Intersection All or Part Hard Corner Location



## PROPERTY OVERVIEW

#### 910 MONTERREY STREET

Hidalgo, TX 78557





#### **OFFERING SUMMARY**

| Ground Lease Rate: | \$85,000 Per Pad   |  |  |
|--------------------|--------------------|--|--|
| Proposed Lot A:    | 0.90 AC            |  |  |
| Proposed Lot B:    | 0.86 AC            |  |  |
| Market:            | Rio Grande Valley  |  |  |
| Submarket:         | Hidalgo            |  |  |
| Zoning:            | General Commercial |  |  |

#### PROPERTY OVERVIEW

Located at the crossroads of the United States - Mexico Broder, this unique pad site opportunity sits within walking distance of the Port of Entry. The signalized intersection is the final intersection before entering the Mexican Port of Entry and is suitable for a variety of different uses. The site is well connected with major highways and is well positioned among conforming uses. With 2,0