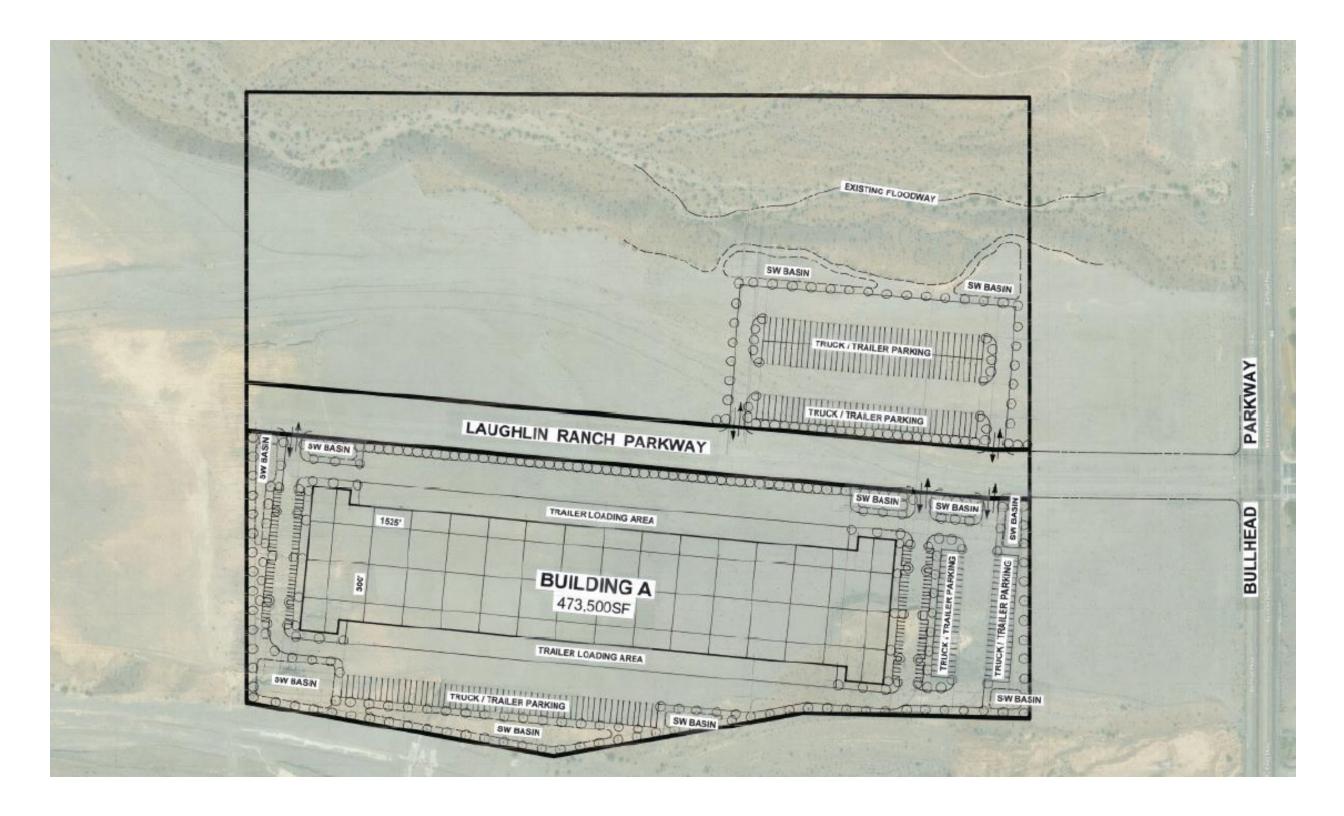

he Laughlin Ranch golf club and community, as well as Laughlin, NV which is a resort and gaming industry town. In terms of the property specifics, the land has a desert terrain and is generally flat throughout. Bullhead City is less than 100 miles from Las Vegas and 300 miles from Long Beach and Los Angeles.

### ZONING INFORMATION

The property is within the city's Laughlin Ranch General Plan Amendment and its designated use is Light Industrial. Per the amendment, Light Industrial is to be used for major employment areas, wholesaling, manufacturing, and assembly operations. This site would be a good location for a large logistics center as it is within trucking proximity to major transportation hubs such as Las Vegas and Los Angeles.





## Notable Development



## Potential Site Plan



## Assessor's Map



# Aerial Map



# Surrounding Retail & Public Works



# Bullhead City, AZ

Bullhead City is a city located on the Colorado River in Mohave County, Arizona, United States, 97 miles (156 km) south of Las Vegas, Nevada, and directly across the Colorado River from Laughlin, Nevada, whose casinos and ancillary services supply much of the employment for Bullhead City. Bullhead City is located at the southern end of Lake Mohave.

As of the 2020 census, the population of Bullhead City was 41,348. The nearby communities of Laughlin, Needles, California, Fort Mohave and Mohave Valley bring the Bullhead area's total population to over 77,000, making it the largest economic region in Mohave County.

With over 60 square miles (160 km2), Bullhead City is the largest city in Mohav