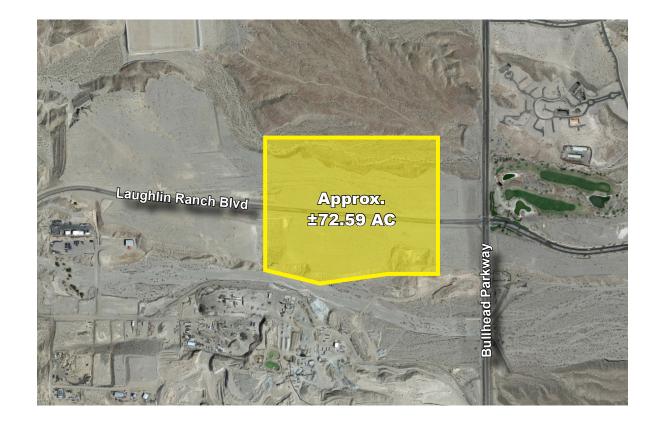

### PROPERTY FACTS

- Location: Bullhead City, Mohave County, Arizona
- Total Site Area: +/- 72.59 Acres
- APN: 213-14-055
- Zoning: Light Industrial
- General Plan: Laughlin Ranch GP
- Utilities: 12" Water Line and 8" Sewer Line along Laughlin Ranch Blvd
- Purchase Price: \$3,000,000
- Price/Acre: \$41,000

### PROPERTY OVERVIEW

The property being offered consists of approximately 72.59 acres of undeveloped land located along the north and south sides of Laughlin Ranch Blvd where it has 2,000 feet of frontage on each side. Laughlin Ranch Blvd is a newly constructed thoroughfare that runs east to west from Bullhead Parkway to Highway 95, which provides access into Las Vegas and California via its intersection with the I-40. The property is just to the south of the Laughlin/Bullhead International Airport and about 1.5 miles from the Arizona/Nevada border along the Colorado River. Nearby the property is the Laughlin Ranch golf club and community, as well as Laughlin, NV which is a resort and gaming industry town. In terms of the property specifics, the land has a desert terrain and is generally flat throughout. Bullhead City is less than 100 miles from Las Vegas and 300 miles from Long Beach and Los Angeles.