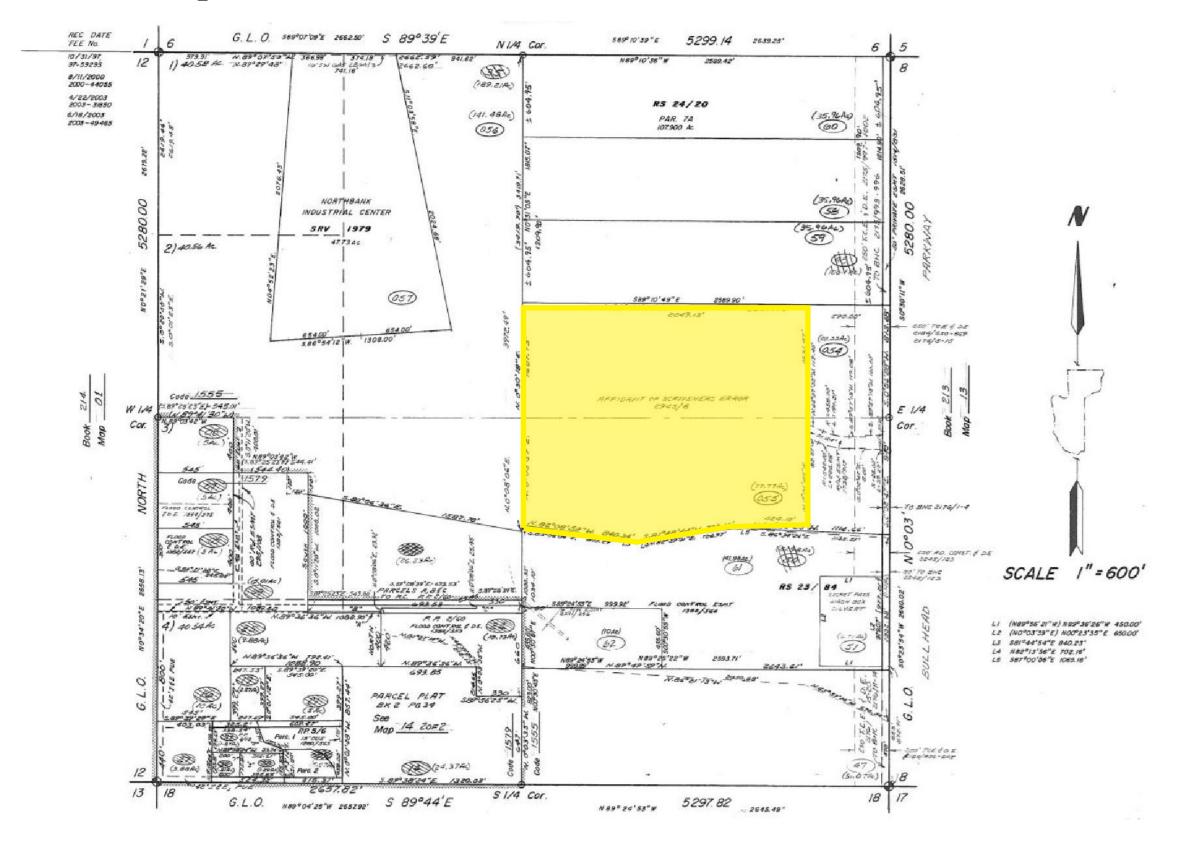

f club and community, as well as Laughlin, NV which is a resort and gaming industry town. In terms of the property specifics, the land has a desert terrain and is generally flat throughout. Bullhead City is less than 100 miles from Las Vegas and 300 miles from Long Beach and Los Angeles.

### ZONING INFORMATION

The property is within the city's Laughlin Ranch General Plan Amendment and its designated use is Light Industrial. Per the amendment, Light Industrial is to be used for major employment areas, wholesaling, manufacturing, and assembly operations. This site would be a good location for a large logistics center as it is within trucking proximity to major transportation hubs such as Las Vegas and Los Angeles.





## Notable Development



## Potential Site Plan



## Assessor's Map



# Aerial Map



# Surrounding Retail & Public Works



# Bullhead City, AZ

Bullhead City is a city located on the Colorado River in Mohave County, Arizona, United States, 97 miles (156 km) south of Las Vegas, Nevada, and directly across the Colorado River from Laughlin, Nevada, whose casinos and ancillary services supply much of the employment for Bullhead City. Bullhead City is located at the southern end of Lake Mohave.

As of the 2020 census, the population of Bullhead City was 41,348. The nearby communities of Laughlin, Needles, California, Fort Mohave and Mohave Valley bring the Bullhead area's total population to over 77,000, making it the largest economic region in Mohave County.

With over 60 square miles (160 km2), Bullhead City is the largest city in Mohave County in terms of