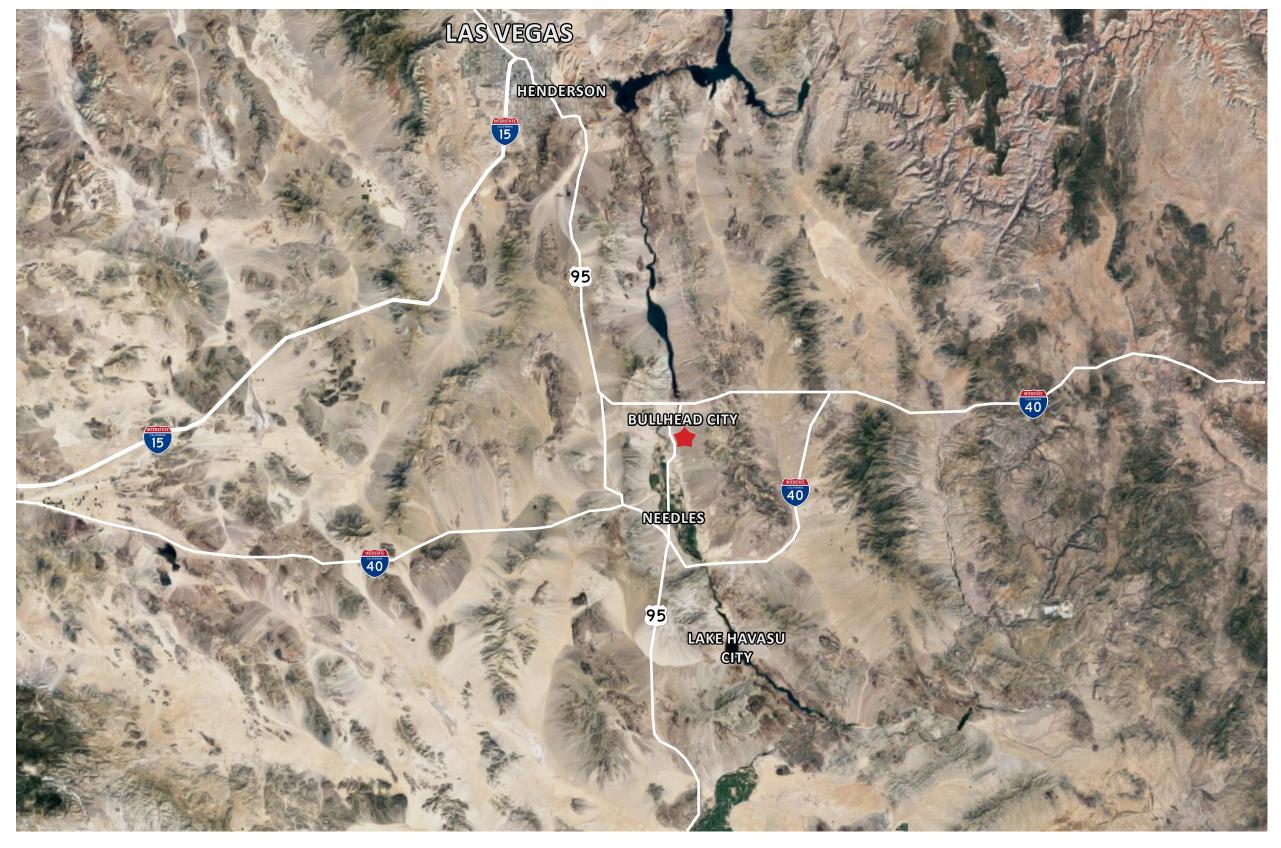

# Aerial Map

### PROPERTY OVERVIEW

The property being offered consists of approximately 72.59 acres of undeveloped land located along the north and south sides of Laughlin Ranch Blvd where it has 2,000 feet of frontage on each side. Laughlin Ranch Blvd is a newly constructed thoroughfare that runs east to west from Bullhead Parkway to Highway 95, which provides access into Las Vegas and California via its intersection with the I-40. The property is just to the south of the Laughlin/Bullhead International Airport and about 1.5 miles from the Arizona/Nevada border along the Colorado River. Nearby the property is the Laughlin Ranch golf club and community, as well as Laughlin, NV which is a resort and gaming industry town. In terms of the property specifics, the land has a desert terrain and is generally flat throughout. Bullhead City is less than 100 miles from Las Vegas and 300 miles from Long Beach and Los Angeles.