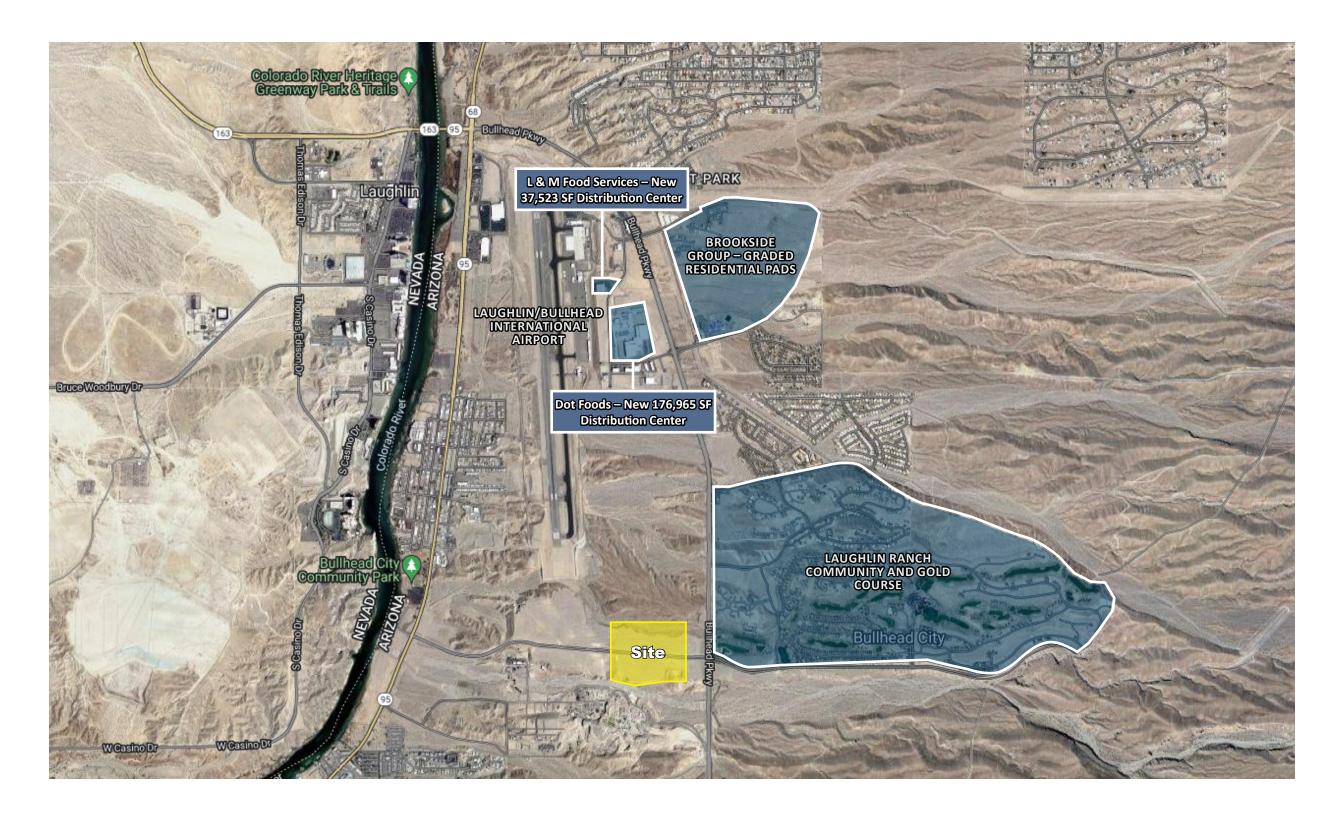

## Notable Development

### PROPERTY OVERVIEW

The property being offered consists of approximately 72.59 acres of undeveloped land located along the north and south sides of Laughlin Ranch Blvd where it has 2,000 feet of frontage on each side. Laughlin Ranch Blvd is a newly constructed thoroughfare that runs east to west from Bullhead Parkway to Highway 95, which provides access into Las Vegas and California via its intersection with the I-40. The property is just to the south of the Laughlin/Bullhead International Airport and about 1.5 miles from the Arizona/Nevada border along the Colorado River. Nearby the property is the Laughlin Ranch golf club and community, as well as Laughlin, NV which is a resort and gaming industry town. In terms of the property specifics, the land has a desert terrain and is generally flat throughout. Bullhead City is less than 100 miles from Las Vegas and 300 miles from Long Beach and Los Angeles.

### ZONING INFORMATION

The property is within the city's Laughlin Ranch General Plan Amendment and its designated use is Light Industrial. Per the amendment, Light Industrial is to be used for major employment areas, wholesaling, manufacturing, and assembly operations. This site would be a good location for a large logistics center as it is within trucking proximity to major transportation hubs such as Las Vegas and Los Angeles.