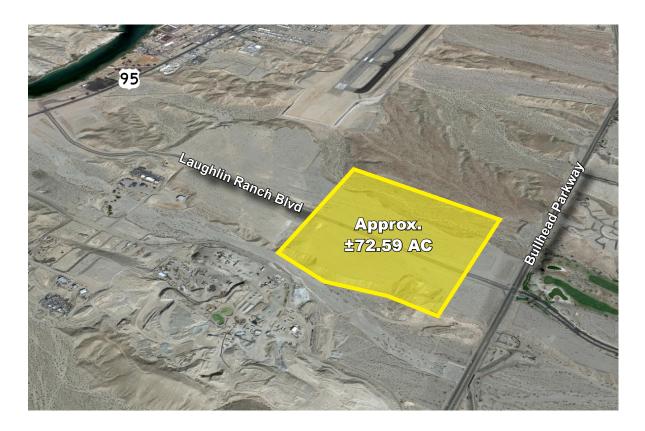

### PROPERTY OVERVIEW

The property being offered consists of approximately 72.59 acres of undeveloped land located along the north and south sides of Laughlin Ranch Blvd where it has 2,000 feet of frontage on each side. Laughlin Ranch Blvd is a newly constructed thoroughfare that runs east to west from Bullhead Parkway to Highway 95, which provides access into Las Vegas and California via its intersection with the I-40. The property is just to the south of the Laughlin/Bullhead International Airport and about 1.5 miles from the Arizona/Nevada border along the Colorado River. Nearby the property is the Laughlin Ranch golf club and community, as well as Laughlin, NV which is a resort and gaming industry town. In terms of the property specifics, the land has a desert terrain and is generally flat throughout. Bullhead City is less than 100 miles from Las Vegas and 300 miles from Long Beach and Los Angeles.

# Aerial Map