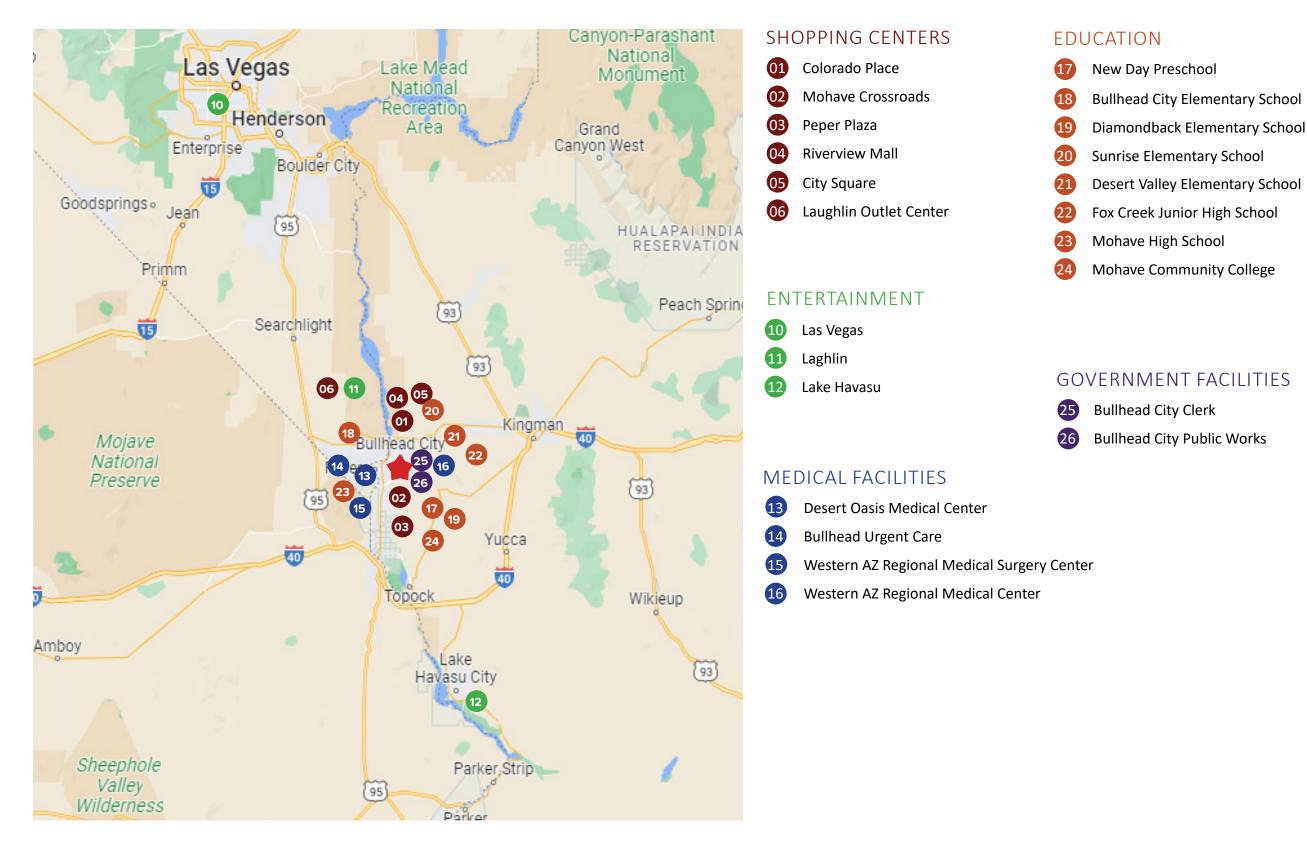

a resort and gaming industry town. In terms of the property specifics, the land has a desert terrain and is generally flat throughout. Bullhead City is less than 100 miles from Las Vegas and 300 miles from Long Beach and Los Angeles.

### ZONING INFORMATION

The property is within the city's Laughlin Ranch General Plan Amendment and its designated use is Light Industrial. Per the amendment, Light Industrial is to be used for major employment areas, wholesaling, manufacturing, and assembly operations. This site would be a good location for a large logistics center as it is within trucking proximity to major transportation hubs such as Las Vegas and Los Angeles.





## Notable Development



## Potential Site Plan



## Assessor's Map



# Aerial Map



# Surrounding Retail & Public Works



# Bullhead City, AZ

Bullhead City is a city located on the Colorado River in Mohave County, Arizona, United States, 97 miles (156 km) south of Las Vegas, Nevada, and directly across the Colorado River from Laughlin, Nevada, whose casinos and ancillary services supply much of the employment for Bullhead City. Bullhead City is located at the southern end of Lake Mohave.

As of the 2020 census, the population of Bullhead City was 41,348. The nearby communities of Laughlin, Needles, California, Fort Mohave and Mohave Valley bring the Bullhead area's total population to over 77,000, making it the largest economic region in Mohave County.

With over 60 square miles (160 km2), Bullhead City is the largest city in Mohave County in terms of total land area.

In 2011, the Laughlin/Bullhead Intern