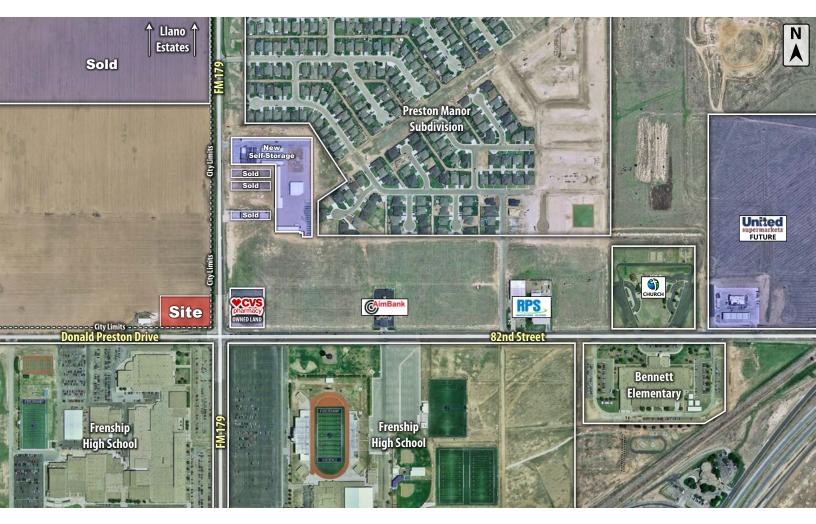

### NWC OF FM 179 & DONALD PRESTON DRIVE

Wolfforth, TX 79382

## LOCATION

Located on the northwest corner of FM 179 and Donald Preston Drive (which becomes 82nd Street as it travels east in to the City of Lubbock).

# **DESCRIPTION**

A rectangular commercial tract of land located on a hard corner. Across FM 179 from the location of a to-be-built CVS store and across Donald Preston Drive from Frenship ISD High School.