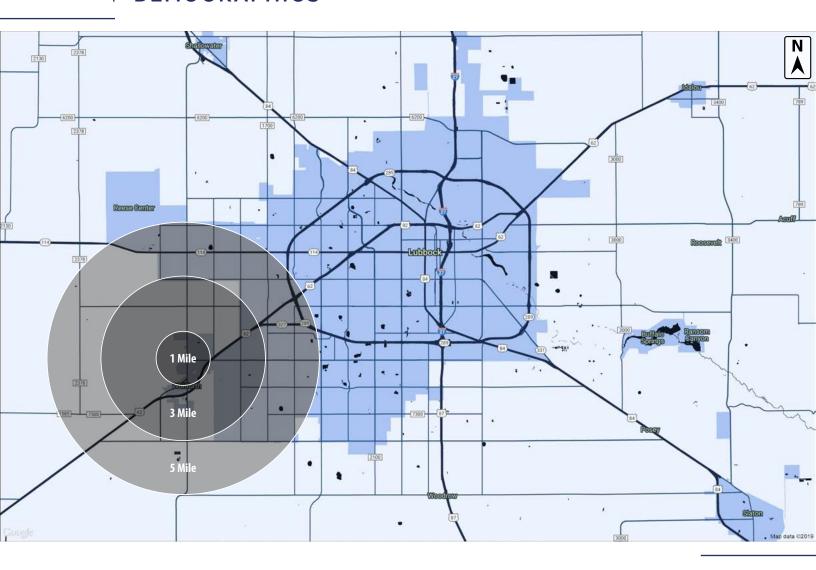

#### **DEMOGRAPHICS**

| POPULATION          | 1 MILE | 3 MILES | 5 MILES |
|---------------------|--------|---------|---------|
| TOTAL POPULATION    | 3,411  | 18,570  | 66,530  |
| MEDIAN AGE          | 33.1   | 32.3    | 32.9    |
| MEDIAN AGE (MALE)   | 34.4   | 33.0    | 33.5    |
| MEDIAN AGE (FEMALE) | 31.7   | 31.6    | 32.2    |

| HOUSEHOLDS & INCOME | 1 MILE    | 3 MILES   | 5 MILES   |
|---------------------|-----------|-----------|-----------|
| TOTAL HOUSEHOLDS    | 1,170     | 6,749     | 26,617    |
| # OF PERSONS PER HH | 2.9       | 2.7       | 2.5       |
| AVERAGE HH INCOME   | \$93,558  | \$90,395  | \$81,070  |
| AVERAGE HOUSE VALUE | \$196,390 | \$183,781 | \$190,559 |