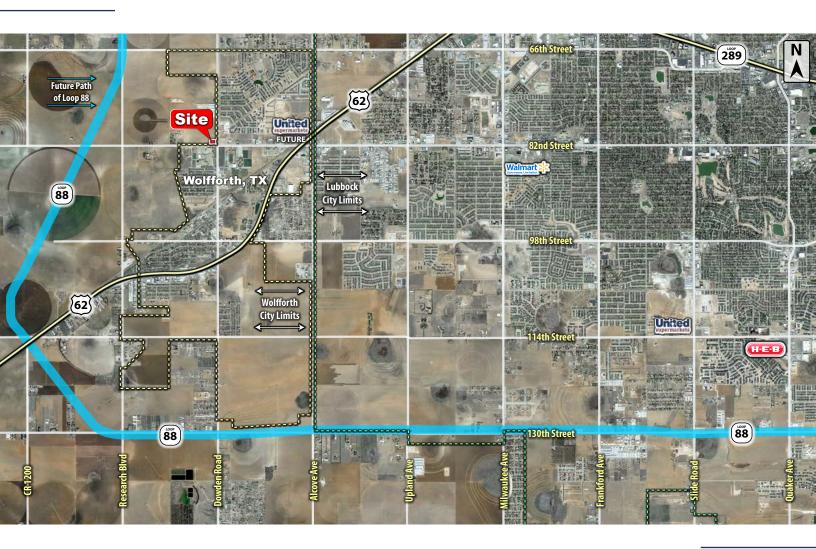

## LOCATION

Located on the northwest corner of FM 179 and Donald Preston Drive (which becomes 82nd Street as it travels east in to the City of Lubbock).