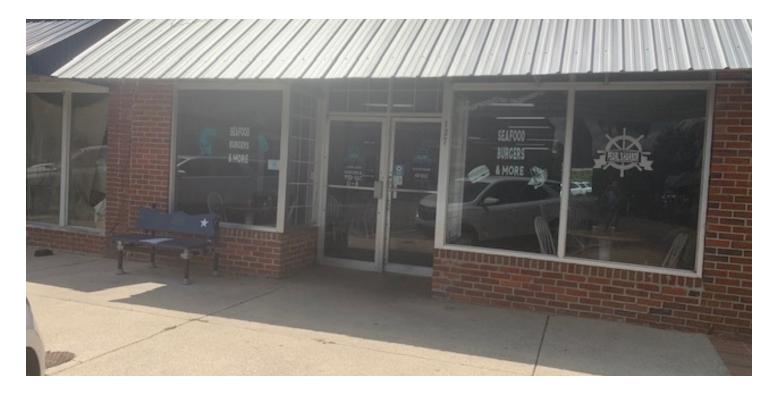

## PREVIOUS RESTAURANT SITE

137 E Main St Pamplico, SC 29583

### **PROPERTY DESCRIPTION**

Located in well established Pamplico, SC, this previous restaurant site is for sale.

#### **PROPERTY HIGHLIGHTS**

- · The building is in good shape
- · All furniture and fixtures are included
- · All utilities available
- 21 ft of frontage