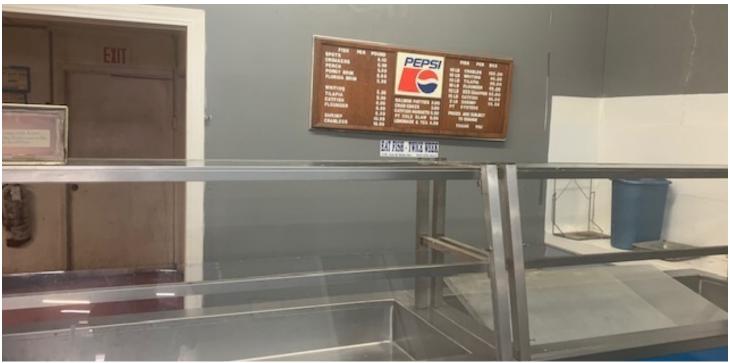

#### **PROPERTY HIGHLIGHTS**

- · The building is in good shape
- · All furniture and fixtures are included
- · All utilities available
- 21 ft of frontage