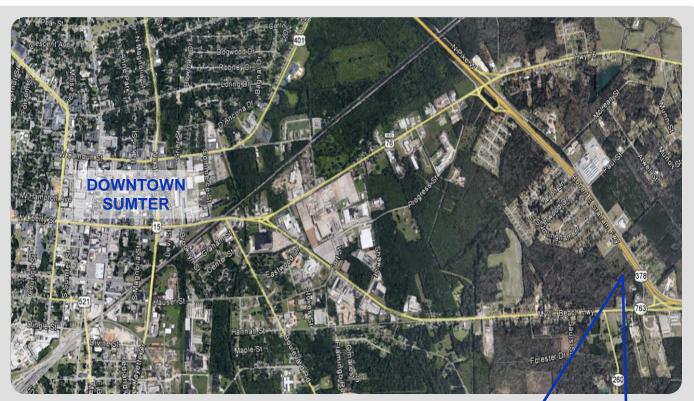

## **Property Details**

| Price:    | \$54,900.00                                      |
|-----------|--------------------------------------------------|
| Lot Size: | +/- 2.12 acres                                   |
| Zoning:   | Light-Industrial Warehouse                       |
| AADT:     | N. Pike East – 7,100<br>Myrtle Beach Hwy – 4,700 |



## Contact Information :

Jay Davis jdavis@cbccornerstone.com Phone : (803) 778-1139 Heather Boseman hboseman@cbccornerstone.com Phone : (803) 778-1139



CORNERSTONE

www.cbccornerstone.com

Coldwell Banker Commercial and the Coldwell Banker Commercial Logo are registered service marks licensed to Coldwell Banker Commercial Affiliates. Each Office is Independently Owned and Operated.

2 N. Main Street Sumter, SC 29150