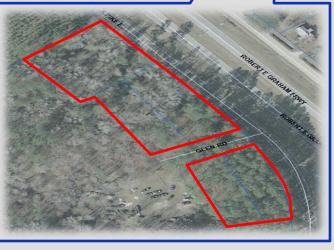

## **Property Details**

| Price:    | \$54,900.00                                      |
|-----------|--------------------------------------------------|
| Lot Size: | +/- 2.12 acres                                   |
| Zoning:   | Light-Industrial Warehouse                       |
| AADT:     | N. Pike East – 7,100<br>Myrtle Beach Hwy – 4,700 |