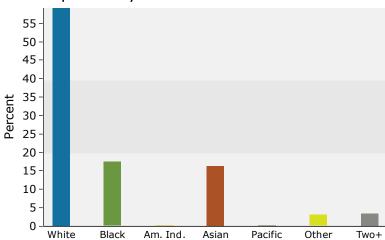

### 2017 Population by Race

2017 Percent Hispanic Origin: 13.2%

Source: U.S. Census Bureau, Census 2010 Summary File 1. Esri forecasts for 2017 and 2022.

©2017 Esri Page 2 of 6

Bloomington Rd, Champaign, Illinois, 61820 Ring: 3 mile radius

### 2017 Population by Race

2017 Percent Hispanic Origin: 7.5%

Bloomington Rd, Champaign, Illinois, 61820 Ring: 5 mile radius

Prepared by Esri Latitude: 40.12972 Longitude: -88.25236

| Summary                                                                                                | Cer                           | sus 2010              |                        | 2017                  |               | 202         |
|--------------------------------------------------------------------------------------------------------|-------------------------------|-----------------------|------------------------|-----------------------|---------------|-------------|
| Population                                                                                             |                               | 139,803               |                        | 147,384               |               | 153,30      |
| Households                                                                                             |                               | 56,733                |                        | 60,027                |               | 62,66       |
| Families                                                                                               |                               | 25,860                |                        | 26,633                |               | 27,46       |
| Average Household Size                                                                                 |                               | 2.19                  |                        | 2.19                  |               | 2.:         |
| Owner Occupied Housing Units                                                                           |                               | 25,875                |                        | 25,490                |               | 26,3        |
| Renter Occupied Housing Units                                                                          |                               | 30,858                |                        | 34,537                |               | 36,3        |
| Median Age                                                                                             |                               | 26.6                  |                        | 27.3                  |               | 27          |
| Trends: 2017 - 2022 Annual Rate                                                                        |                               | Area                  |                        | State                 |               | Nation      |
| Population                                                                                             |                               | 0.79%                 |                        | 0.17%                 |               | 0.83        |
| Households                                                                                             |                               | 0.86%                 |                        | 0.17%                 |               | 0.79        |
| Families                                                                                               |                               | 0.61%                 |                        | 0.06%                 |               | 0.71        |
| Owner HHs                                                                                              |                               | 0.67%                 |                        | 0.09%                 |               | 0.72        |
| Median Household Income                                                                                |                               | 0.39%                 |                        | 1.98%                 |               | 2.12        |
|                                                                                                        |                               |                       | 20                     | 17                    | 20            | 22          |
| Households by Income                                                                                   |                               |                       | Number                 | Percent               | Number        | Perce       |
| <\$15,000                                                                                              |                               |                       | 12,952                 | 21.6%                 | 13,995        | 22.3        |
| \$15,000 - \$24,999                                                                                    |                               |                       | 7,200                  | 12.0%                 | 7,322         | 11.7        |
| \$25,000 - \$34,999                                                                                    |                               |                       | 6,430                  | 10.7%                 | 6,363         | 10.2        |
| \$35,000 - \$49,999                                                                                    |                               |                       | 7,346                  | 12.2%                 | 7,037         | 11.2        |
| \$50,000 - \$74,999                                                                                    |                               |                       | 8,722                  | 14.5%                 | 7,888         | 12.6        |
| \$75,000 - \$99,999                                                                                    |                               |                       | 5,947                  | 9.9%                  | 6,203         | 9.9         |
| \$100,000 - \$149,999                                                                                  |                               |                       | 6,241                  | 10.4%                 | 7,563         | 12.1        |
| \$150,000 - \$199,999                                                                                  |                               |                       | 2,582                  | 4.3%                  | 3,157         | 5.0         |
| \$200,000+                                                                                             |                               |                       | 2,607                  | 4.3%                  | 3,140         | 5.0         |
| Median Household Income                                                                                |                               |                       | \$40,896               |                       | \$41,702      |             |
| Average Household Income                                                                               |                               |                       | \$64,492               |                       | \$71,507      |             |
| Per Capita Income                                                                                      |                               |                       | \$27,813               |                       | \$30,718      |             |
|                                                                                                        | Census 20                     | 10                    | 20                     | 17                    | 20            | 22          |
| Population by Age                                                                                      | Number                        | Percent               | Number                 | Percent               | Number        | Perce       |
| 0 - 4                                                                                                  | 7,378                         | 5.3%                  | 7,165                  | 4.9%                  | 7,509         | 4.9         |
| 5 - 9                                                                                                  | 6,208                         | 4.4%                  | 6,561                  | 4.5%                  | 6,606         | 4.3         |
| 10 - 14                                                                                                | 5,720                         | 4.1%                  | 6,076                  | 4.1%                  | 6,386         | 4.2         |
| 15 - 19                                                                                                | 15,958                        | 11.4%                 | 15,815                 | 10.7%                 | 16,415        | 10.7        |
| 20 - 24                                                                                                | 30,198                        | 21.6%                 | 31,842                 | 21.6%                 | 31,982        | 20.9        |
| 25 - 34                                                                                                | 22,750                        | 16.3%                 | 23,871                 | 16.2%                 | 24,716        | 16.1        |
| 35 - 44                                                                                                | 13,167                        | 9.4%                  | 14,563                 | 9.9%                  | 15,934        | 10.4        |
| 45 - 54                                                                                                | 13,564                        | 9.7%                  | 12,216                 | 8.3%                  | 12,336        | 8.0         |
| 55 - 64                                                                                                | 12,179                        | 8.7%                  | 13,281                 | 9.0%                  | 12,584        | 8.2         |
| 65 - 74                                                                                                | 6,270                         | 4.5%                  | 8,910                  | 6.0%                  | 10,664        | 7.0         |
| 75 - 84                                                                                                | 4,368                         | 3.1%                  | 4,645                  | 3.2%                  | 5,632         | 3.7         |
| 85+                                                                                                    | 2,043                         | 1.5%                  | 2,438                  | 1.7%                  | 2,538         | 1.7         |
|                                                                                                        | Census 20                     |                       | 20                     | 17                    | 2022          |             |
| Race and Ethnicity                                                                                     | Number                        | Percent               | Number                 | Percent               | Number        | Perce       |
|                                                                                                        | 93,322                        | 66.8%                 | 92,095                 | 62.5%                 | 90,756        | 59.2        |
| White Alone                                                                                            | •                             | 15.1%                 | 23,384                 | 15.9%                 | 25,020        | 16.3        |
| White Alone<br>Black Alone                                                                             | 21,171                        |                       | 363                    | 0.2%                  | 362           | 0.2         |
|                                                                                                        |                               | 0.3%                  |                        |                       |               |             |
| Black Alone                                                                                            | 377                           |                       |                        |                       | 26,264        | 17.1        |
| Black Alone<br>American Indian Alone                                                                   |                               | 12.2%                 | 22,065<br>137          | 15.0%                 | 26,264<br>158 | 17.1<br>0.1 |
| Black Alone<br>American Indian Alone<br>Asian Alone<br>Pacific Islander Alone                          | 377<br>17,045<br>119          | 12.2%<br>0.1%         | 22,065<br>137          | 15.0%<br>0.1%         | 158           | 0.1         |
| Black Alone<br>American Indian Alone<br>Asian Alone                                                    | 377<br>17,045                 | 12.2%                 | 22,065                 | 15.0%                 |               | 0.1<br>3.1  |
| Black Alone<br>American Indian Alone<br>Asian Alone<br>Pacific Islander Alone<br>Some Other Race Alone | 377<br>17,045<br>119<br>3,555 | 12.2%<br>0.1%<br>2.5% | 22,065<br>137<br>4,177 | 15.0%<br>0.1%<br>2.8% | 158<br>4,793  |             |