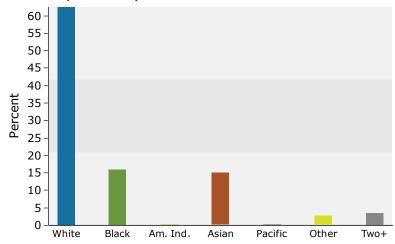

### 2017 Population by Race

2017 Percent Hispanic Origin: 13.2%

Source: U.S. Census Bureau, Census 2010 Summary File 1. Esri forecasts for 2017 and 2022.

©2017 Esri Page 2 of 6

Bloomington Rd, Champaign, Illinois, 61820 Ring: 3 mile radius