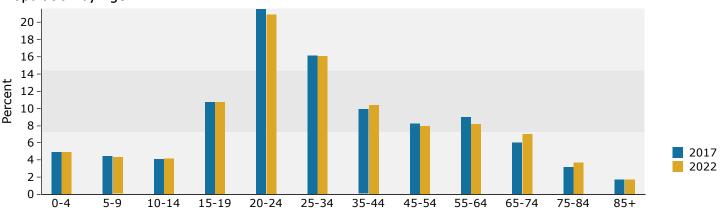

.2%<br>0.1%         | 22,065<br>137          | 15.0%<br>0.1%         | 158           | 0.1         |
| Black Alone<br>American Indian Alone<br>Asian Alone                                                    | 377<br>17,045                 | 12.2%                 | 22,065                 | 15.0%                 |               | 0.1<br>3.1  |
| Black Alone<br>American Indian Alone<br>Asian Alone<br>Pacific Islander Alone<br>Some Other Race Alone | 377<br>17,045<br>119<br>3,555 | 12.2%<br>0.1%<br>2.5% | 22,065<br>137<br>4,177 | 15.0%<br>0.1%<br>2.8% | 158<br>4,793  |             |

August 24, 2017

©2017 Esri Page 5 of 6



Bloomington Rd, Champaign, Illinois, 61820 Ring: 5 mile radius

Prepared by Esri

Latitude: 40.12972 Longitude: -88.25236

#### Trends 2017-2022



### Population by Age



#### 2017 Household Income



### 2017 Population by Race



2017 Percent Hispanic Origin: 6.8%

Source: U.S. Census Bureau, Census 2010 Summary File 1. Esri forecasts for 2017 and 2022.

©2017 Esri Page 6 of 6