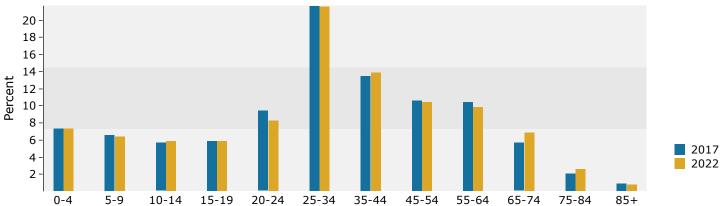

Bloomington Rd, Champaign, Illinois, 61820 Ring: 1 mile radius

Prepared by Esri Latitude: 40.12972 Longitude: -88.25236

| Summary                                                                                                                                        | Cen                                                                          | sus 2010                                                                               |                                                                       | 2017                                                                             |                                                                | 202                                              |
|------------------------------------------------------------------------------------------------------------------------------------------------|------------------------------------------------------------------------------|----------------------------------------------------------------------------------------|-----------------------------------------------------------------------|----------------------------------------------------------------------------------|----------------------------------------------------------------|--------------------------------------------------|
| Population                                                                                                                                     |                                                                              | 11,056                                                                                 |                                                                       | 11,788                                                                           |                                                                | 12,3                                             |
| Households                                                                                                                                     |                                                                              | 4,839                                                                                  |                                                                       | 5,137                                                                            |                                                                | 5,3                                              |
| Families                                                                                                                                       |                                                                              | 2,264                                                                                  |                                                                       | 2,369                                                                            |                                                                | 2,4                                              |
| Average Household Size                                                                                                                         |                                                                              | 2.26                                                                                   |                                                                       | 2.27                                                                             |                                                                | 2.                                               |
| Owner Occupied Housing Units                                                                                                                   |                                                                              | 2,026                                                                                  |                                                                       | 1,934                                                                            |                                                                | 1,9                                              |
| Renter Occupied Housing Units                                                                                                                  |                                                                              | 2,813                                                                                  |                                                                       | 3,203                                                                            |                                                                | 3,3                                              |
| Median Age                                                                                                                                     |                                                                              | 30.0                                                                                   |                                                                       | 31.7                                                                             |                                                                | 32                                               |
| Trends: 2017 - 2022 Annual Rate                                                                                                                |                                                                              | Area                                                                                   |                                                                       | State                                                                            |                                                                | Nation                                           |
| Population                                                                                                                                     |                                                                              | 0.88%                                                                                  |                                                                       | 0.17%                                                                            |                                                                | 0.83                                             |
| Households                                                                                                                                     |                                                                              | 0.89%                                                                                  |                                                                       | 0.17%                                                                            |                                                                | 0.79                                             |
| Families                                                                                                                                       |                                                                              | 0.74%                                                                                  |                                                                       | 0.06%                                                                            |                                                                | 0.71                                             |
| Owner HHs                                                                                                                                      |                                                                              | 0.37%                                                                                  |                                                                       | 0.09%                                                                            |                                                                | 0.72                                             |
| Median Household Income                                                                                                                        |                                                                              | 0.15%                                                                                  |                                                                       | 1.98%                                                                            |                                                                | 2.12                                             |
|                                                                                                                                                |                                                                              |                                                                                        | 20                                                                    | 17                                                                               | 20                                                             | 22                                               |
| Households by Income                                                                                                                           |                                                                              |                                                                                        | Number                                                                | Percent                                                                          | Number                                                         | Perce                                            |
| <\$15,000                                                                                                                                      |                                                                              |                                                                                        | 1,143                                                                 | 22.3%                                                                            | 1,242                                                          | 23.1                                             |
| \$15,000 - \$24,999                                                                                                                            |                                                                              |                                                                                        | 910                                                                   | 17.7%                                                                            | 911                                                            | 17.0                                             |
| \$25,000 - \$34,999                                                                                                                            |                                                                              |                                                                                        | 751                                                                   | 14.6%                                                                            | 753                                                            | 14.0                                             |
| \$35,000 - \$49,999                                                                                                                            |                                                                              |                                                                                        | 785                                                                   | 15.3%                                                                            | 764                                                            | 14.2                                             |
| \$50,000 - \$74,999                                                                                                                            |                                                                              |                                                                                        | 641                                                                   | 12.5%                                                                            | 598                                                            | 11.1                                             |
| \$75,000 - \$99,999                                                                                                                            |                                                                              |                                                                                        | 448                                                                   | 8.7%                                                                             | 487                                                            | 9.3                                              |
| \$100,000 - \$149,999                                                                                                                          |                                                                              |                                                                                        | 341                                                                   | 6.6%                                                                             | 459                                                            | 8.5                                              |
| \$150,000 - \$199,999                                                                                                                          |                                                                              |                                                                                        | 62                                                                    | 1.2%                                                                             | 82                                                             | 1.5                                              |
| \$200,000+                                                                                                                                     |                                                                              |                                                                                        | 55                                                                    | 1.1%                                                                             | 72                                                             | 1.3                                              |
| Median Household Income                                                                                                                        |                                                                              |                                                                                        | \$31,161                                                              |                                                                                  | \$31,390                                                       |                                                  |
| Average Household Income                                                                                                                       |                                                                              |                                                                                        | \$45,203                                                              |                                                                                  | \$50,057                                                       |                                                  |
| Per Capita Income                                                                                                                              |                                                                              |                                                                                        | \$20,155                                                              |                                                                                  | \$22,342                                                       |                                                  |
|                                                                                                                                                | Census 20                                                                    | 10                                                                                     | 20                                                                    | 17                                                                               | 20                                                             | 22                                               |
| Population by Age                                                                                                                              | Number                                                                       | Percent                                                                                | Number                                                                | Percent                                                                          | Number                                                         | Perc                                             |
| 0 - 4                                                                                                                                          | 848                                                                          | 7.7%                                                                                   | 858                                                                   | 7.3%                                                                             | 894                                                            | 7.3                                              |
| 5 - 9                                                                                                                                          | 689                                                                          | 6.2%                                                                                   | 775                                                                   | 6.6%                                                                             | 786                                                            | 6.4                                              |
| 10 - 14                                                                                                                                        | 669                                                                          | 6.0%                                                                                   | 677                                                                   | 5.7%                                                                             | 731                                                            | 5.9                                              |
| 15 - 19                                                                                                                                        | 788                                                                          | 7.1%                                                                                   | 698                                                                   | 5.9%                                                                             | 723                                                            | 5.9                                              |
| 20 - 24                                                                                                                                        | 1,145                                                                        | 10.4%                                                                                  | 1,106                                                                 | 9.4%                                                                             | 1,024                                                          | 8.3                                              |
| 25 - 34                                                                                                                                        | 2,358                                                                        | 21.3%                                                                                  | 2,556                                                                 | 21.7%                                                                            | 2,661                                                          | 21.0                                             |
| 35 - 44                                                                                                                                        | 1,456                                                                        | 13.2%                                                                                  | 1,595                                                                 | 13.5%                                                                            | 1,708                                                          | 13.9                                             |
| 45 - 54                                                                                                                                        | 1,331                                                                        | 12.0%                                                                                  | 1,249                                                                 | 10.6%                                                                            | 1,294                                                          | 10.                                              |
| EE CA                                                                                                                                          | 994                                                                          | 9.0%                                                                                   | 1,240                                                                 | 10.5%                                                                            | 1,217                                                          | 9.9                                              |
| 55 - 64                                                                                                                                        |                                                                              |                                                                                        |                                                                       |                                                                                  | 853                                                            | 6.9                                              |
| 65 - 74                                                                                                                                        | 432                                                                          | 3.9%                                                                                   | 672                                                                   | 5.7%                                                                             |                                                                | _                                                |
|                                                                                                                                                | 432<br>244                                                                   | 3.9%<br>2.2%                                                                           | 672<br>253                                                            | 5.7%<br>2.1%                                                                     | 324                                                            | 2.6                                              |
| 65 - 74                                                                                                                                        |                                                                              |                                                                                        |                                                                       |                                                                                  | 324<br>102                                                     | 2.6<br>0.8                                       |
| 65 - 74<br>75 - 84                                                                                                                             | 244                                                                          | 2.2%<br>0.9%                                                                           | 253<br>109                                                            | 2.1%                                                                             | 102                                                            |                                                  |
| 65 - 74<br>75 - 84<br>85+                                                                                                                      | 244<br>104                                                                   | 2.2%<br>0.9%                                                                           | 253<br>109                                                            | 2.1%<br>0.9%                                                                     | 102                                                            | 0.8                                              |
| 65 - 74<br>75 - 84<br>85+                                                                                                                      | 244<br>104<br><b>Census 20</b>                                               | 2.2%<br>0.9%<br><b>10</b>                                                              | 253<br>109<br><b>20</b>                                               | 2.1%<br>0.9%                                                                     | 102<br><b>20</b>                                               | 0.8<br><b>122</b>                                |
| 65 - 74<br>75 - 84<br>85+<br>Race and Ethnicity                                                                                                | 244<br>104<br><b>Census 20</b><br>Number                                     | 2.2%<br>0.9%<br><b>10</b><br>Percent                                                   | 253<br>109<br><b>20</b><br>Number                                     | 2.1%<br>0.9%<br><b>17</b><br>Percent                                             | 102<br><b>20</b><br>Number                                     | 0.8<br><b>22</b><br>Perce                        |
| 65 - 74<br>75 - 84<br>85+<br><b>Race and Ethnicity</b><br>White Alone                                                                          | 244<br>104<br><b>Census 20</b><br>Number<br>5,603                            | 2.2%<br>0.9%<br><b>10</b><br>Percent<br>50.7%                                          | 253<br>109<br><b>20</b><br>Number<br>5,586                            | 2.1%<br>0.9%<br><b>117</b><br>Percent<br>47.4%                                   | 102<br><b>20</b><br>Number<br>5,541                            | 0.8<br>1 <b>22</b><br>Perce<br>45.0              |
| 65 - 74<br>75 - 84<br>85+<br>Race and Ethnicity<br>White Alone<br>Black Alone                                                                  | 244<br>104<br><b>Census 20</b><br>Number<br>5,603<br>3,757                   | 2.2%<br>0.9%<br><b>10</b><br>Percent<br>50.7%<br>34.0%                                 | 253<br>109<br><b>20</b><br>Number<br>5,586<br>4,183                   | 2.1%<br>0.9%<br>117<br>Percent<br>47.4%<br>35.5%                                 | 102<br><b>20</b><br>Number<br>5,541<br>4,469                   | 0.8<br>9 <b>22</b><br>Perco<br>45.0<br>36.3      |
| 65 - 74 75 - 84 85+  Race and Ethnicity White Alone Black Alone American Indian Alone                                                          | 244<br>104<br><b>Census 20</b><br>Number<br>5,603<br>3,757<br>36             | 2.2%<br>0.9%<br><b>10</b><br>Percent<br>50.7%<br>34.0%<br>0.3%                         | 253<br>109<br><b>20</b><br>Number<br>5,586<br>4,183<br>35             | 2.1%<br>0.9%<br>117<br>Percent<br>47.4%<br>35.5%<br>0.3%                         | 102<br><b>20</b><br>Number<br>5,541<br>4,469<br>35             | 0.8<br>Perco<br>45.0<br>36.3                     |
| 65 - 74 75 - 84 85+  Race and Ethnicity White Alone Black Alone American Indian Alone Asian Alone                                              | 244<br>104<br><b>Census 20</b><br>Number<br>5,603<br>3,757<br>36<br>507      | 2.2%<br>0.9%<br><b>10</b><br>Percent<br>50.7%<br>34.0%<br>0.3%<br>4.6%                 | 253<br>109<br><b>20</b><br>Number<br>5,586<br>4,183<br>35<br>684      | 2.1%<br>0.9%<br>117<br>Percent<br>47.4%<br>35.5%<br>0.3%<br>5.8%                 | 102<br>Number<br>5,541<br>4,469<br>35<br>834                   | 0.8<br>Perco<br>45.0<br>36.3<br>0.3              |
| 65 - 74 75 - 84 85+  Race and Ethnicity White Alone Black Alone American Indian Alone Asian Alone Pacific Islander Alone                       | 244<br>104<br><b>Census 20</b><br>Number<br>5,603<br>3,757<br>36<br>507      | 2.2%<br>0.9%<br><b>10</b><br>Percent<br>50.7%<br>34.0%<br>0.3%<br>4.6%<br>0.1%         | 253<br>109<br><b>20</b><br>Number<br>5,586<br>4,183<br>35<br>684<br>7 | 2.1%<br>0.9%<br>117<br>Percent<br>47.4%<br>35.5%<br>0.3%<br>5.8%<br>0.1%         | 102<br>Number<br>5,541<br>4,469<br>35<br>834<br>8              | 0.8<br>Perc<br>45.0<br>36.0<br>0.0               |
| 65 - 74 75 - 84 85+  Race and Ethnicity White Alone Black Alone American Indian Alone Asian Alone Pacific Islander Alone Some Other Race Alone | 244<br>104<br><b>Census 20</b><br>Number<br>5,603<br>3,757<br>36<br>507<br>7 | 2.2%<br>0.9%<br><b>10</b><br>Percent<br>50.7%<br>34.0%<br>0.3%<br>4.6%<br>0.1%<br>7.3% | 253<br>109<br><b>20</b><br>Number<br>5,586<br>4,183<br>35<br>684<br>7 | 2.1%<br>0.9%<br>117<br>Percent<br>47.4%<br>35.5%<br>0.3%<br>5.8%<br>0.1%<br>7.4% | 102<br>20<br>Number<br>5,541<br>4,469<br>35<br>834<br>8<br>938 | 0.8<br>Perc<br>45.0<br>36.0<br>0.0<br>6.0<br>7.0 |

### Population by Age