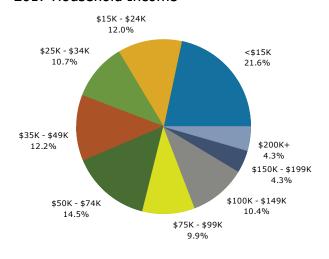

r>137          | 15.0%<br>0.1%         | 158           | 0.1         |
| Black Alone<br>American Indian Alone<br>Asian Alone                                                    | 377<br>17,045                 | 12.2%                 | 22,065                 | 15.0%                 |               | 0.1<br>3.1  |
| Black Alone<br>American Indian Alone<br>Asian Alone<br>Pacific Islander Alone<br>Some Other Race Alone | 377<br>17,045<br>119<br>3,555 | 12.2%<br>0.1%<br>2.5% | 22,065<br>137<br>4,177 | 15.0%<br>0.1%<br>2.8% | 158<br>4,793  |             |

August 24, 2017

©2017 Esri Page 5 of 6



Bloomington Rd, Champaign, Illinois, 61820 Ring: 5 mile radius

Prepared by Esri

Latitude: 40.12972 Longitude: -88.25236

#### Trends 2017-2022



### Population by Age



#### 2017 Household Income



### 2017 Population by Race



2017 Percent Hispanic Origin: 6.8%

Source: U.S. Census Bureau, Census 2010 Summary File 1. Esri forecasts for 2017 and 2022.

©2017 Esri Page 6 of 6