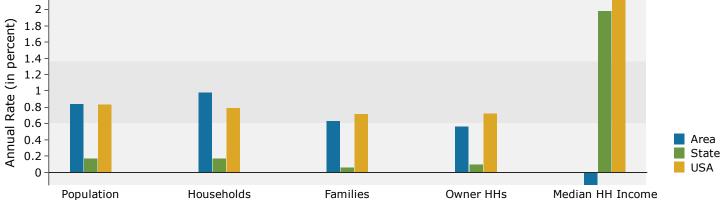

Prepared by Esri Latitude: 40.12972 Longitude: -88.25236

| Summary                                         | Cer            | sus 2010 |                  | 2017    |          | 202          |
|-------------------------------------------------|----------------|----------|------------------|---------|----------|--------------|
| Population                                      |                | 90,133   |                  | 95,807  |          | 99,9         |
| Households                                      |                | 35,436   |                  | 37,992  |          | 39,8         |
| Families                                        |                | 13,003   |                  | 13,458  |          | 13,8         |
| Average Household Size                          |                | 2.14     |                  | 2.14    |          | 2.           |
| Owner Occupied Housing Units                    |                | 12,090   |                  | 11,758  |          | 12,0         |
| Renter Occupied Housing Units                   |                | 23,346   |                  | 26,234  |          | 27,7         |
| Median Age                                      |                | 24.1     |                  | 24.3    |          | 24           |
| Trends: 2017 - 2022 Annual Rate                 |                | Area     |                  | State   |          | Natior       |
| Population                                      |                | 0.84%    |                  | 0.17%   |          | 0.83         |
| Households                                      |                | 0.98%    |                  | 0.17%   |          | 0.79         |
| Families                                        |                | 0.63%    |                  | 0.06%   |          | 0.71         |
| Owner HHs                                       |                | 0.56%    |                  | 0.09%   |          | 0.72         |
| Median Household Income                         |                | -0.16%   |                  | 1.98%   |          | 2.12         |
|                                                 |                |          | 20               | )17     | 20       | 22           |
| Households by Income                            |                |          | Number           | Percent | Number   | Perce        |
| <\$15,000                                       |                |          | 10,632           | 28.0%   | 11,543   | 28.9         |
| \$15,000 - \$24,999                             |                |          | 5,264            | 13.9%   | 5,398    | 13.          |
| \$25,000 - \$34,999                             |                |          | 4,386            | 11.5%   | 4,397    | 11.0         |
| \$35,000 - \$49,999                             |                |          | 4,688            | 12.3%   | 4,546    | 11.4         |
| \$50,000 - \$74,999                             |                |          | 5,100            | 13.4%   | 4,666    | 11.7         |
| \$75,000 - \$99,999                             |                |          | 3,408            | 9.0%    | 3,632    | 9.3          |
| \$100,000 - \$149,999                           |                |          | 2,780            | 7.3%    | 3,514    | 8.8          |
| \$150,000 - \$199,999                           |                |          | 983              | 2.6%    | 1,248    | 3.1          |
| \$200,000+                                      |                |          | 750              | 2.0%    | 940      | 2.4          |
| Median Household Income                         |                |          | \$31,460         |         | \$31,205 |              |
| Average Household Income                        |                |          | \$49,448         |         | \$54,455 |              |
| Per Capita Income                               |                |          | \$21,757         |         | \$23,799 |              |
|                                                 | Census 20      |          |                  | )17     |          | )22          |
| Population by Age                               | Number         | Percent  | Number           | Percent | Number   | Perc         |
| 0 - 4                                           | 4,002          | 4.4%     | 3,982            | 4.2%    | 4,221    | 4.2          |
| 5 - 9                                           | 3,221          | 3.6%     | 3,439            | 3.6%    | 3,517    | 3.5          |
| 10 - 14                                         | 2,989          | 3.3%     | 3,068            | 3.2%    | 3,248    | 3.3          |
| 15 - 19                                         | 12,790         | 14.2%    | 12,744           | 13.3%   | 13,156   | 13.2         |
| 20 - 24                                         | 26,643         | 29.6%    | 28,397           | 29.6%   | 28,711   | 28.          |
| 25 - 34                                         | 15,059         | 16.7%    | 16,253           | 17.0%   | 17,216   | 17.2         |
| 35 - 44                                         | 7,076          | 7.9%     | 8,052            | 8.4%    | 8,912    | 8.9          |
| 45 - 54                                         | 6,817          | 7.6%     | 6,359            | 6.6%    | 6,494    | 6.5          |
| 55 - 64                                         | 5,823          | 6.5%     | 6,424            | 6.7%    | 6,202    | 6.2          |
| 65 - 74                                         | 2,817          | 3.1%     | 4,053            | 4.2%    | 4,840    | 4.8          |
| 75 - 84                                         | 2,053          | 2.3%     | 2,031            | 2.1%    | 2,392    | 2.4          |
| 85+                                             | 845            | 0.9%     | 1,003            | 1.0%    | 990      | 1.0          |
| Race and Ethnicity                              | Census 20      |          |                  | Dorcont |          | )22<br>Porce |
| -                                               | Number         | Percent  | Number<br>56,659 | Percent | Number   | Perce        |
| White Alone                                     | 57,188         | 63.4%    | 56,658<br>16,773 | 59.1%   | 55,803   | 55.9         |
| Black Alone                                     | 15,178         | 16.8%    | 16,773           | 17.5%   | 17,897   | 17.9         |
| American Indian Alone Asian Alone               | 229            | 0.3%     | 223              | 0.2%    | 224      | 0.2          |
|                                                 | 12,066         | 13.4%    | 15,601           | 16.3%   | 18,472   | 18.5         |
|                                                 | 101            | 0.1%     | 118<br>3,094     | 0.1%    | 136      | 0.1          |
| Pacific Islander Alone                          | 2.640          |          | 5.094            | 3.2%    | 3,529    | 3.5          |
| Pacific Islander Alone<br>Some Other Race Alone | 2,649          | 2.9%     |                  |         |          | 2.4          |
| Pacific Islander Alone                          | 2,649<br>2,722 | 3.0%     | 3,341            | 3.5%    | 3,841    | 3.8          |