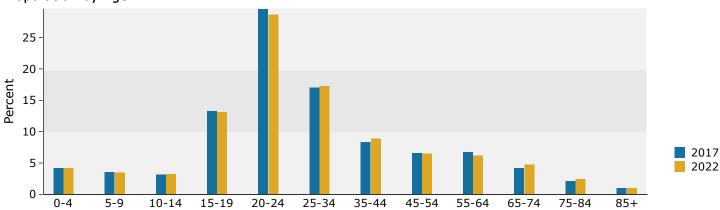

13.4%    | 15,601           | 16.3%   | 18,472   | 18.5         |
|                                                 | 101            | 0.1%     | 118<br>3,094     | 0.1%    | 136      | 0.1          |
| Pacific Islander Alone                          | 2.640          |          | 5.094            | 3.2%    | 3,529    | 3.5          |
| Pacific Islander Alone<br>Some Other Race Alone | 2,649          | 2.9%     |                  |         |          | 2.4          |
| Pacific Islander Alone                          | 2,649<br>2,722 | 3.0%     | 3,341            | 3.5%    | 3,841    | 3.8          |

August 24, 2017

©2017 Esri Page 3 of 6



Bloomington Rd, Champaign, Illinois, 61820 Ring: 3 mile radius

Prepared by Esri

Latitude: 40.12972 Longitude: -88.25236





### Population by Age



#### 2017 Household Income



### 2017 Population by Race



2017 Percent Hispanic Origin: 7.5%



Bloomington Rd, Champaign, Illinois, 61820 Ring: 5 mile radius

Prepared by Esri Latitude: 40.12972 Longitude: -88.25236

| Summary                                                                                                | Cer                           | sus 2010              |                        | 2017                  |               | 202         |
|--------------------------------------------------------------------------------------------------------|-------------------------------|-----------------------|------------------------|-----------------------|---------------|-------------|
| Population