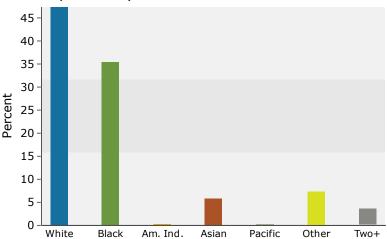

Bloomington Rd, Champaign, Illinois, 61820 Ring: 1 mile radius

Prepared by Esri Latitude: 40.12972 Longitude: -88.25236

| Summary                                                                                                                                        | Cen                                                                          | sus 2010                                                                               |                                                                       | 2017                                                                             |                                                                | 202                                              |
|------------------------------------------------------------------------------------------------------------------------------------------------|------------------------------------------------------------------------------|----------------------------------------------------------------------------------------|-----------------------------------------------------------------------|----------------------------------------------------------------------------------|----------------------------------------------------------------|--------------------------------------------------|
| Population                                                                                                                                     |                                                                              | 11,056                                                                                 |                                                                       | 11,788                                                                           |                                                                | 12,3                                             |
| Households                                                                                                                                     |                                                                              | 4,839                                                                                  |                                                                       | 5,137                                                                            |                                                                | 5,3                                              |
| Families                                                                                                                                       |                                                                              | 2,264                                                                                  |                                                                       | 2,369                                                                            |                                                                | 2,4                                              |
| Average Household Size                                                                                                                         |                                                                              | 2.26                                                                                   |                                                                       | 2.27                                                                             |                                                                | 2.                                               |
| Owner Occupied Housing Units                                                                                                                   |                                                                              | 2,026                                                                                  |                                                                       | 1,934                                                                            |                                                                | 1,9                                              |
| Renter Occupied Housing Units                                                                                                                  |                                                                              | 2,813                                                                                  |                                                                       | 3,203                                                                            |                                                                | 3,3                                              |
| Median Age                                                                                                                                     |                                                                              | 30.0                                                                                   |                                                                       | 31.7                                                                             |                                                                | 32                                               |
| Trends: 2017 - 2022 Annual Rate                                                                                                                |                                                                              | Area                                                                                   |                                                                       | State                                                                            |                                                                | Nation                                           |
| Population                                                                                                                                     |                                                                              | 0.88%                                                                                  |                                                                       | 0.17%                                                                            |                                                                | 0.83                                             |
| Households                                                                                                                                     |                                                                              | 0.89%                                                                                  |                                                                       | 0.17%                                                                            |                                                                | 0.79                                             |
| Families                                                                                                                                       |                                                                              | 0.74%                                                                                  |                                                                       | 0.06%                                                                            |                                                                | 0.71                                             |
| Owner HHs                                                                                                                                      |                                                                              | 0.37%                                                                                  |                                                                       | 0.09%                                                                            |                                                                | 0.72                                             |
| Median Household Income                                                                                                                        |                                                                              | 0.15%                                                                                  |                                                                       | 1.98%                                                                            |                                                                | 2.12                                             |
|                                                                                                                                                |                                                                              |                                                                                        | 20                                                                    | 17                                                                               | 20                                                             | 22                                               |
| Households by Income                                                                                                                           |                                                                              |                                                                                        | Number                                                                | Percent                                                                          | Number                                                         | Perce                                            |
| <\$15,000                                                                                                                                      |                                                                              |                                                                                        | 1,143                                                                 | 22.3%                                                                            | 1,242                                                          | 23.1                                             |
| \$15,000 - \$24,999                                                                                                                            |                                                                              |                                                                                        | 910                                                                   | 17.7%                                                                            | 911                                                            | 17.0                                             |
| \$25,000 - \$34,999                                                                                                                            |                                                                              |                                                                                        | 751                                                                   | 14.6%                                                                            | 753                                                            | 14.0                                             |
| \$35,000 - \$49,999                                                                                                                            |                                                                              |                                                                                        | 785                                                                   | 15.3%                                                                            | 764                                                            | 14.2                                             |
| \$50,000 - \$74,999                                                                                                                            |                                                                              |                                                                                        | 641                                                                   | 12.5%                                                                            | 598                                                            | 11.1                                             |
| \$75,000 - \$99,999                                                                                                                            |                                                                              |                                                                                        | 448                                                                   | 8.7%                                                                             | 487                                                            | 9.3                                              |
| \$100,000 - \$149,999                                                                                                                          |                                                                              |                                                                                        | 341                                                                   | 6.6%                                                                             | 459                                                            | 8.5                                              |
| \$150,000 - \$199,999                                                                                                                          |                                                                              |                                                                                        | 62                                                                    | 1.2%                                                                             | 82                                                             | 1.5                                              |
| \$200,000+                                                                                                                                     |                                                                              |                                                                                        | 55                                                                    | 1.1%                                                                             | 72                                                             | 1.3                                              |
| Median Household Income                                                                                                                        |                                                                              |                                                                                        | \$31,161                                                              |                                                                                  | \$31,390                                                       |                                                  |
| Average Household Income                                                                                                                       |                                                                              |                                                                                        | \$45,203                                                              |                                                                                  | \$50,057                                                       |                                                  |
| Per Capita Income                                                                                                                              |                                                                              |                                                                                        | \$20,155                                                              |                                                                                  | \$22,342                                                       |                                                  |
|                                                                                                                                                | Census 20                                                                    | 10                                                                                     | 20                                                                    | 17                                                                               | 20                                                             | 22                                               |
| Population by Age                                                                                                                              | Number                                                                       | Percent                                                                                | Number                                                                | Percent                                                                          | Number                                                         | Perc                                             |
| 0 - 4                                                                                                                                          | 848                                                                          | 7.7%                                                                                   | 858                                                                   | 7.3%                                                                             | 894                                                            | 7.3                                              |
| 5 - 9                                                                                                                                          | 689                                                                          | 6.2%                                                                                   | 775                                                                   | 6.6%                                                                             | 786                                                            | 6.4                                              |
| 10 - 14                                                                                                                                        | 669                                                                          | 6.0%                                                                                   | 677                                                                   | 5.7%                                                                             | 731                                                            | 5.9                                              |
| 15 - 19                                                                                                                                        | 788                                                                          | 7.1%                                                                                   | 698                                                                   | 5.9%                                                                             | 723                                                            | 5.9                                              |
| 20 - 24                                                                                                                                        | 1,145                                                                        | 10.4%                                                                                  | 1,106                                                                 | 9.4%                                                                             | 1,024                                                          | 8.3                                              |
| 25 - 34                                                                                                                                        | 2,358                                                                        | 21.3%                                                                                  | 2,556                                                                 | 21.7%                                                                            | 2,661                                                          | 21.0                                             |
| 35 - 44                                                                                                                                        | 1,456                                                                        | 13.2%                                                                                  | 1,595                                                                 | 13.5%                                                                            | 1,708                                                          | 13.9                                             |
| 45 - 54                                                                                                                                        | 1,331                                                                        | 12.0%                                                                                  | 1,249                                                                 | 10.6%                                                                            | 1,294                                                          | 10.                                              |
| EE CA                                                                                                                                          | 994                                                                          | 9.0%                                                                                   | 1,240                                                                 | 10.5%                                                                            | 1,217                                                          | 9.9                                              |
| 55 - 64                                                                                                                                        |                                                                              |                                                                                        |                                                                       |                                                                                  | 853                                                            | 6.9                                              |
| 65 - 74                                                                                                                                        | 432                                                                          | 3.9%                                                                                   | 672                                                                   | 5.7%                                                                             |                                                                | _                                                |
|                                                                                                                                                | 432<br>244                                                                   | 3.9%<br>2.2%                                                                           | 672<br>253                                                            | 5.7%<br>2.1%                                                                     | 324                                                            | 2.6                                              |
| 65 - 74                                                                                                                                        |                                                                              |                                                                                        |                                                                       |                                                                                  | 324<br>102                                                     | 2.6<br>0.8                                       |
| 65 - 74<br>75 - 84                                                                                                                             | 244                                                                          | 2.2%<br>0.9%                                                                           | 253<br>109                                                            | 2.1%                                                                             | 102                                                            |                                                  |
| 65 - 74<br>75 - 84<br>85+                                                                                                                      | 244<br>104                                                                   | 2.2%<br>0.9%                                                                           | 253<br>109                                                            | 2.1%<br>0.9%                                                                     | 102                                                            | 0.8                                              |
| 65 - 74<br>75 - 84<br>85+                                                                                                                      | 244<br>104<br><b>Census 20</b>                                               | 2.2%<br>0.9%<br><b>10</b>                                                              | 253<br>109<br><b>20</b>                                               | 2.1%<br>0.9%                                                                     | 102<br><b>20</b>                                               | 0.8<br><b>122</b>                                |
| 65 - 74<br>75 - 84<br>85+<br>Race and Ethnicity                                                                                                | 244<br>104<br><b>Census 20</b><br>Number                                     | 2.2%<br>0.9%<br><b>10</b><br>Percent                                                   | 253<br>109<br><b>20</b><br>Number                                     | 2.1%<br>0.9%<br><b>17</b><br>Percent                                             | 102<br><b>20</b><br>Number                                     | 0.8<br><b>22</b><br>Perce                        |
| 65 - 74<br>75 - 84<br>85+<br><b>Race and Ethnicity</b><br>White Alone                                                                          | 244<br>104<br><b>Census 20</b><br>Number<br>5,603                            | 2.2%<br>0.9%<br><b>10</b><br>Percent<br>50.7%                                          | 253<br>109<br><b>20</b><br>Number<br>5,586                            | 2.1%<br>0.9%<br><b>117</b><br>Percent<br>47.4%                                   | 102<br><b>20</b><br>Number<br>5,541                            | 0.8<br>1 <b>22</b><br>Perce<br>45.0              |
| 65 - 74<br>75 - 84<br>85+<br>Race and Ethnicity<br>White Alone<br>Black Alone                                                                  | 244<br>104<br><b>Census 20</b><br>Number<br>5,603<br>3,757                   | 2.2%<br>0.9%<br><b>10</b><br>Percent<br>50.7%<br>34.0%                                 | 253<br>109<br><b>20</b><br>Number<br>5,586<br>4,183                   | 2.1%<br>0.9%<br>117<br>Percent<br>47.4%<br>35.5%                                 | 102<br><b>20</b><br>Number<br>5,541<br>4,469                   | 0.8<br>9 <b>22</b><br>Perco<br>45.0<br>36.3      |
| 65 - 74 75 - 84 85+  Race and Ethnicity White Alone Black Alone American Indian Alone                                                          | 244<br>104<br><b>Census 20</b><br>Number<br>5,603<br>3,757<br>36             | 2.2%<br>0.9%<br><b>10</b><br>Percent<br>50.7%<br>34.0%<br>0.3%                         | 253<br>109<br><b>20</b><br>Number<br>5,586<br>4,183<br>35             | 2.1%<br>0.9%<br>117<br>Percent<br>47.4%<br>35.5%<br>0.3%                         | 102<br><b>20</b><br>Number<br>5,541<br>4,469<br>35             | 0.8<br>Perco<br>45.0<br>36.3                     |
| 65 - 74 75 - 84 85+  Race and Ethnicity White Alone Black Alone American Indian Alone Asian Alone                                              | 244<br>104<br><b>Census 20</b><br>Number<br>5,603<br>3,757<br>36<br>507      | 2.2%<br>0.9%<br><b>10</b><br>Percent<br>50.7%<br>34.0%<br>0.3%<br>4.6%                 | 253<br>109<br><b>20</b><br>Number<br>5,586<br>4,183<br>35<br>684      | 2.1%<br>0.9%<br>117<br>Percent<br>47.4%<br>35.5%<br>0.3%<br>5.8%                 | 102<br>Number<br>5,541<br>4,469<br>35<br>834                   | 0.8<br>Perco<br>45.0<br>36.3<br>0.3              |
| 65 - 74 75 - 84 85+  Race and Ethnicity White Alone Black Alone American Indian Alone Asian Alone Pacific Islander Alone                       | 244<br>104<br><b>Census 20</b><br>Number<br>5,603<br>3,757<br>36<br>507      | 2.2%<br>0.9%<br><b>10</b><br>Percent<br>50.7%<br>34.0%<br>0.3%<br>4.6%<br>0.1%         | 253<br>109<br><b>20</b><br>Number<br>5,586<br>4,183<br>35<br>684<br>7 | 2.1%<br>0.9%<br>117<br>Percent<br>47.4%<br>35.5%<br>0.3%<br>5.8%<br>0.1%         | 102<br>Number<br>5,541<br>4,469<br>35<br>834<br>8              | 0.8<br>Perc<br>45.0<br>36.0<br>0.0               |
| 65 - 74 75 - 84 85+  Race and Ethnicity White Alone Black Alone American Indian Alone Asian Alone Pacific Islander Alone Some Other Race Alone | 244<br>104<br><b>Census 20</b><br>Number<br>5,603<br>3,757<br>36<br>507<br>7 | 2.2%<br>0.9%<br><b>10</b><br>Percent<br>50.7%<br>34.0%<br>0.3%<br>4.6%<br>0.1%<br>7.3% | 253<br>109<br><b>20</b><br>Number<br>5,586<br>4,183<br>35<br>684<br>7 | 2.1%<br>0.9%<br>117<br>Percent<br>47.4%<br>35.5%<br>0.3%<br>5.8%<br>0.1%<br>7.4% | 102<br>20<br>Number<br>5,541<br>4,469<br>35<br>834<br>8<br>938 | 0.8<br>Perc<br>45.0<br>36.0<br>0.0<br>6.0<br>7.0 |

### 2017 Population by Race

2017 Percent Hispanic Origin: 13.2%

Source: U.S. Census Bureau, Census 2010 Summary File 1. Esri forecasts for 2017 and 2022.

©2017 Esri Page 2 of 6

Bloomington Rd, Champaign, Illinois, 61820 Ring: 3 mile radius