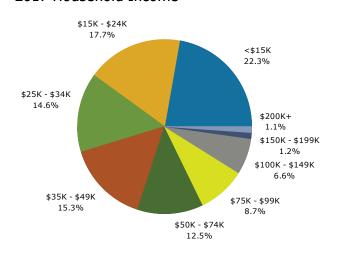

Bloomington Rd, Champaign, Illinois, 61820 Ring: 1 mile radius

Prepared by Esri Latitude: 40.12972 Longitude: -88.25236

| Summary                                                                                                                                        | Cen                                                                          | sus 2010                                                                               |                                                                       | 2017                                                                             |                                                                | 202                                              |
|------------------------------------------------------------------------------------------------------------------------------------------------|------------------------------------------------------------------------------|----------------------------------------------------------------------------------------|-----------------------------------------------------------------------|----------------------------------------------------------------------------------|----------------------------------------------------------------|--------------------------------------------------|
| Population                                                                                                                                     |                                                                              | 11,056                                                                                 |                                                                       | 11,788                                                                           |                                                                | 12,3                                             |
| Households                                                                                                                                     |                                                                              | 4,839                                                                                  |                                                                       | 5,137                                                                            |                                                                | 5,3                                              |
| Families                                                                                                                                       |                                                                              | 2,264                                                                                  |                                                                       | 2,369                                                                            |                                                                | 2,4                                              |
| Average Household Size                                                                                                                         |                                                                              | 2.26                                                                                   |                                                                       | 2.27                                                                             |                                                                | 2.                                               |
| Owner Occupied Housing Units                                                                                                                   |                                                                              | 2,026                                                                                  |                                                                       | 1,934                                                                            |                                                                | 1,9                                              |
| Renter Occupied Housing Units                                                                                                                  |                                                                              | 2,813                                                                                  |                                                                       | 3,203                                                                            |                                                                | 3,3                                              |
| Median Age                                                                                                                                     |                                                                              | 30.0                                                                                   |                                                                       | 31.7                                                                             |                                                                | 32                                               |
| Trends: 2017 - 2022 Annual Rate                                                                                                                |                                                                              | Area                                                                                   |                                                                       | State                                                                            |                                                                | Nation                                           |
| Population                                                                                                                                     |                                                                              | 0.88%                                                                                  |                                                                       | 0.17%                                                                            |                                                                | 0.83                                             |
| Households                                                                                                                                     |                                                                              | 0.89%                                                                                  |                                                                       | 0.17%                                                                            |                                                                | 0.79                                             |
| Families                                                                                                                                       |                                                                              | 0.74%                                                                                  |                                                                       | 0.06%                                                                            |                                                                | 0.71                                             |
| Owner HHs                                                                                                                                      |                                                                              | 0.37%                                                                                  |                                                                       | 0.09%                                                                            |                                                                | 0.72                                             |
| Median Household Income                                                                                                                        |                                                                              | 0.15%                                                                                  |                                                                       | 1.98%                                                                            |                                                                | 2.12                                             |
|                                                                                                                                                |                                                                              |                                                                                        | 20                                                                    | 17                                                                               | 20                                                             | 22                                               |
| Households by Income                                                                                                                           |                                                                              |                                                                                        | Number                                                                | Percent                                                                          | Number                                                         | Perce                                            |
| <\$15,000                                                                                                                                      |                                                                              |                                                                                        | 1,143                                                                 | 22.3%                                                                            | 1,242                                                          | 23.1                                             |
| \$15,000 - \$24,999                                                                                                                            |                                                                              |                                                                                        | 910                                                                   | 17.7%                                                                            | 911                                                            | 17.0                                             |
| \$25,000 - \$34,999                                                                                                                            |                                                                              |                                                                                        | 751                                                                   | 14.6%                                                                            | 753                                                            | 14.0                                             |
| \$35,000 - \$49,999                                                                                                                            |                                                                              |                                                                                        | 785                                                                   | 15.3%                                                                            | 764                                                            | 14.2                                             |
| \$50,000 - \$74,999                                                                                                                            |                                                                              |                                                                                        | 641                                                                   | 12.5%                                                                            | 598                                                            | 11.1                                             |
| \$75,000 - \$99,999                                                                                                                            |                                                                              |                                                                                        | 448                                                                   | 8.7%                                                                             | 487                                                            | 9.3                                              |
| \$100,000 - \$149,999                                                                                                                          |                                                                              |                                                                                        | 341                                                                   | 6.6%                                                                             | 459                                                            | 8.5                                              |
| \$150,000 - \$199,999                                                                                                                          |                                                                              |                                                                                        | 62                                                                    | 1.2%                                                                             | 82                                                             | 1.5                                              |
| \$200,000+                                                                                                                                     |                                                                              |                                                                                        | 55                                                                    | 1.1%                                                                             | 72                                                             | 1.3                                              |
| Median Household Income                                                                                                                        |                                                                              |                                                                                        | \$31,161                                                              |                                                                                  | \$31,390                                                       |                                                  |
| Average Household Income                                                                                                                       |                                                                              |                                                                                        | \$45,203                                                              |                                                                                  | \$50,057                                                       |                                                  |
| Per Capita Income                                                                                                                              |                                                                              |                                                                                        | \$20,155                                                              |                                                                                  | \$22,342                                                       |                                                  |
|                                                                                                                                                | Census 20                                                                    | 10                                                                                     | 20                                                                    | 17                                                                               | 20                                                             | 22                                               |
| Population by Age                                                                                                                              | Number                                                                       | Percent                                                                                | Number                                                                | Percent                                                                          | Number                                                         | Perc                                             |
| 0 - 4                                                                                                                                          | 848                                                                          | 7.7%                                                                                   | 858                                                                   | 7.3%                                                                             | 894                                                            | 7.3                                              |
| 5 - 9                                                                                                                                          | 689                                                                          | 6.2%                                                                                   | 775                                                                   | 6.6%                                                                             | 786                                                            | 6.4                                              |
| 10 - 14                                                                                                                                        | 669                                                                          | 6.0%                                                                                   | 677                                                                   | 5.7%                                                                             | 731                                                            | 5.9                                              |
| 15 - 19                                                                                                                                        | 788                                                                          | 7.1%                                                                                   | 698                                                                   | 5.9%                                                                             | 723                                                            | 5.9                                              |
| 20 - 24                                                                                                                                        | 1,145                                                                        | 10.4%                                                                                  | 1,106                                                                 | 9.4%                                                                             | 1,024                                                          | 8.3                                              |
| 25 - 34                                                                                                                                        | 2,358                                                                        | 21.3%                                                                                  | 2,556                                                                 | 21.7%                                                                            | 2,661                                                          | 21.0                                             |
| 35 - 44                                                                                                                                        | 1,456                                                                        | 13.2%                                                                                  | 1,595                                                                 | 13.5%                                                                            | 1,708                                                          | 13.9                                             |
| 45 - 54                                                                                                                                        | 1,331                                                                        | 12.0%                                                                                  | 1,249                                                                 | 10.6%                                                                            | 1,294                                                          | 10.                                              |
| EE CA                                                                                                                                          | 994                                                                          | 9.0%                                                                                   | 1,240                                                                 | 10.5%                                                                            | 1,217                                                          | 9.9                                              |
| 55 - 64                                                                                                                                        |                                                                              |                                                                                        |                                                                       |                                                                                  | 853                                                            | 6.9                                              |
| 65 - 74                                                                                                                                        | 432                                                                          | 3.9%                                                                                   | 672                                                                   | 5.7%                                                                             |                                                                | _                                                |
|                                                                                                                                                | 432<br>244                                                                   | 3.9%<br>2.2%                                                                           | 672<br>253                                                            | 5.7%<br>2.1%                                                                     | 324                                                            | 2.6                                              |
| 65 - 74                                                                                                                                        |                                                                              |                                                                                        |                                                                       |                                                                                  | 324<br>102                                                     | 2.6<br>0.8                                       |
| 65 - 74<br>75 - 84                                                                                                                             | 244                                                                          | 2.2%<br>0.9%                                                                           | 253<br>109                                                            | 2.1%                                                                             | 102                                                            |                                                  |
| 65 - 74<br>75 - 84<br>85+                                                                                                                      | 244<br>104                                                                   | 2.2%<br>0.9%                                                                           | 253<br>109                                                            | 2.1%<br>0.9%                                                                     | 102                                                            | 0.8                                              |
| 65 - 74<br>75 - 84<br>85+                                                                                                                      | 244<br>104<br><b>Census 20</b>                                               | 2.2%<br>0.9%<br><b>10</b>                                                              | 253<br>109<br><b>20</b>                                               | 2.1%<br>0.9%                                                                     | 102<br><b>20</b>                                               | 0.8<br><b>122</b>                                |
| 65 - 74<br>75 - 84<br>85+<br>Race and Ethnicity                                                                                                | 244<br>104<br><b>Census 20</b><br>Number                                     | 2.2%<br>0.9%<br><b>10</b><br>Percent                                                   | 253<br>109<br><b>20</b><br>Number                                     | 2.1%<br>0.9%<br><b>17</b><br>Percent                                             | 102<br><b>20</b><br>Number                                     | 0.8<br><b>22</b><br>Perce                        |
| 65 - 74<br>75 - 84<br>85+<br><b>Race and Ethnicity</b><br>White Alone                                                                          | 244<br>104<br><b>Census 20</b><br>Number<br>5,603                            | 2.2%<br>0.9%<br><b>10</b><br>Percent<br>50.7%                                          | 253<br>109<br><b>20</b><br>Number<br>5,586                            | 2.1%<br>0.9%<br><b>117</b><br>Percent<br>47.4%                                   | 102<br><b>20</b><br>Number<br>5,541                            | 0.8<br>1 <b>22</b><br>Perce<br>45.0              |
| 65 - 74<br>75 - 84<br>85+<br>Race and Ethnicity<br>White Alone<br>Black Alone                                                                  | 244<br>104<br><b>Census 20</b><br>Number<br>5,603<br>3,757                   | 2.2%<br>0.9%<br><b>10</b><br>Percent<br>50.7%<br>34.0%                                 | 253<br>109<br><b>20</b><br>Number<br>5,586<br>4,183                   | 2.1%<br>0.9%<br>117<br>Percent<br>47.4%<br>35.5%                                 | 102<br><b>20</b><br>Number<br>5,541<br>4,469                   | 0.8<br>9 <b>22</b><br>Perco<br>45.0<br>36.3      |
| 65 - 74 75 - 84 85+  Race and Ethnicity White Alone Black Alone American Indian Alone                                                          | 244<br>104<br><b>Census 20</b><br>Number<br>5,603<br>3,757<br>36             | 2.2%<br>0.9%<br><b>10</b><br>Percent<br>50.7%<br>34.0%<br>0.3%                         | 253<br>109<br><b>20</b><br>Number<br>5,586<br>4,183<br>35             | 2.1%<br>0.9%<br>117<br>Percent<br>47.4%<br>35.5%<br>0.3%                         | 102<br><b>20</b><br>Number<br>5,541<br>4,469<br>35             | 0.8<br>Perco<br>45.0<br>36.3                     |
| 65 - 74 75 - 84 85+  Race and Ethnicity White Alone Black Alone American Indian Alone Asian Alone                                              | 244<br>104<br><b>Census 20</b><br>Number<br>5,603<br>3,757<br>36<br>507      | 2.2%<br>0.9%<br><b>10</b><br>Percent<br>50.7%<br>34.0%<br>0.3%<br>4.6%                 | 253<br>109<br><b>20</b><br>Number<br>5,586<br>4,183<br>35<br>684      | 2.1%<br>0.9%<br>117<br>Percent<br>47.4%<br>35.5%<br>0.3%<br>5.8%                 | 102<br>Number<br>5,541<br>4,469<br>35<br>834                   | 0.8<br>Perco<br>45.0<br>36.3<br>0.3              |
| 65 - 74 75 - 84 85+  Race and Ethnicity White Alone Black Alone American Indian Alone Asian Alone Pacific Islander Alone                       | 244<br>104<br><b>Census 20</b><br>Number<br>5,603<br>3,757<br>36<br>507      | 2.2%<br>0.9%<br><b>10</b><br>Percent<br>50.7%<br>34.0%<br>0.3%<br>4.6%<br>0.1%         | 253<br>109<br><b>20</b><br>Number<br>5,586<br>4,183<br>35<br>684<br>7 | 2.1%<br>0.9%<br>117<br>Percent<br>47.4%<br>35.5%<br>0.3%<br>5.8%<br>0.1%         | 102<br>Number<br>5,541<br>4,469<br>35<br>834<br>8              | 0.8<br>Perc<br>45.0<br>36.0<br>0.0               |
| 65 - 74 75 - 84 85+  Race and Ethnicity White Alone Black Alone American Indian Alone Asian Alone Pacific Islander Alone Some Other Race Alone | 244<br>104<br><b>Census 20</b><br>Number<br>5,603<br>3,757<br>36<br>507<br>7 | 2.2%<br>0.9%<br><b>10</b><br>Percent<br>50.7%<br>34.0%<br>0.3%<br>4.6%<br>0.1%<br>7.3% | 253<br>109<br><b>20</b><br>Number<br>5,586<br>4,183<br>35<br>684<br>7 | 2.1%<br>0.9%<br>117<br>Percent<br>47.4%<br>35.5%<br>0.3%<br>5.8%<br>0.1%<br>7.4% | 102<br>20<br>Number<br>5,541<br>4,469<br>35<br>834<br>8<br>938 | 0.8<br>Perc<br>45.0<br>36.0<br>0.0<br>6.0<br>7.0 |

#### 2017 Household Income