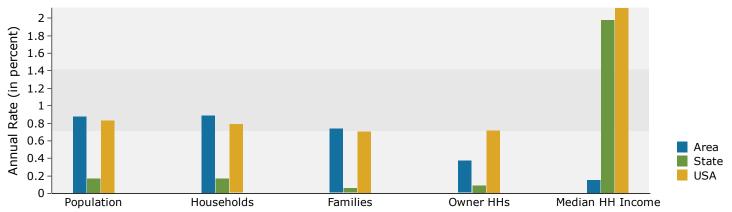

Bloomington Rd, Champaign, Illinois, 61820 Ring: 1 mile radius

Prepared by Esri Latitude: 40.12972 Longitude: -88.25236

| Summary                                                                                                                                        | Cen                                                                          | sus 2010                                                                               |                                                                       | 2017                                                                             |                                                                | 202                                              |
|------------------------------------------------------------------------------------------------------------------------------------------------|------------------------------------------------------------------------------|----------------------------------------------------------------------------------------|-----------------------------------------------------------------------|----------------------------------------------------------------------------------|----------------------------------------------------------------|--------------------------------------------------|
| Population                                                                                                                                     |                                                                              | 11,056                                                                                 |                                                                       | 11,788                                                                           |                                                                | 12,3                                             |
| Households                                                                                                                                     |                                                                              | 4,839                                                                                  |                                                                       | 5,137                                                                            |                                                                | 5,3                                              |
| Families                                                                                                                                       |                                                                              | 2,264                                                                                  |                                                                       | 2,369                                                                            |                                                                | 2,4                                              |
| Average Household Size                                                                                                                         |                                                                              | 2.26                                                                                   |                                                                       | 2.27                                                                             |                                                                | 2.                                               |
| Owner Occupied Housing Units                                                                                                                   |                                                                              | 2,026                                                                                  |                                                                       | 1,934                                                                            |                                                                | 1,9                                              |
| Renter Occupied Housing Units                                                                                                                  |                                                                              | 2,813                                                                                  |                                                                       | 3,203                                                                            |                                                                | 3,3                                              |
| Median Age                                                                                                                                     |                                                                              | 30.0                                                                                   |                                                                       | 31.7                                                                             |                                                                | 32                                               |
| Trends: 2017 - 2022 Annual Rate                                                                                                                |                                                                              | Area                                                                                   |                                                                       | State                                                                            |                                                                | Nation                                           |
| Population                                                                                                                                     |                                                                              | 0.88%                                                                                  |                                                                       | 0.17%                                                                            |                                                                | 0.83                                             |
| Households                                                                                                                                     |                                                                              | 0.89%                                                                                  |                                                                       | 0.17%                                                                            |                                                                | 0.79                                             |
| Families                                                                                                                                       |                                                                              | 0.74%                                                                                  |                                                                       | 0.06%                                                                            |                                                                | 0.71                                             |
| Owner HHs                                                                                                                                      |                                                                              | 0.37%                                                                                  |                                                                       | 0.09%                                                                            |                                                                | 0.72                                             |
| Median Household Income                                                                                                                        |                                                                              | 0.15%                                                                                  |                                                                       | 1.98%                                                                            |                                                                | 2.12                                             |
|                                                                                                                                                |                                                                              |                                                                                        | 20                                                                    | 17                                                                               | 20                                                             | 22                                               |
| Households by Income                                                                                                                           |                                                                              |                                                                                        | Number                                                                | Percent                                                                          | Number                                                         | Perce                                            |
| <\$15,000                                                                                                                                      |                                                                              |                                                                                        | 1,143                                                                 | 22.3%                                                                            | 1,242                                                          | 23.1                                             |
| \$15,000 - \$24,999                                                                                                                            |                                                                              |                                                                                        | 910                                                                   | 17.7%                                                                            | 911                                                            | 17.0                                             |
| \$25,000 - \$34,999                                                                                                                            |                                                                              |                                                                                        | 751                                                                   | 14.6%                                                                            | 753                                                            | 14.0                                             |
| \$35,000 - \$49,999                                                                                                                            |                                                                              |                                                                                        | 785                                                                   | 15.3%                                                                            | 764                                                            | 14.2                                             |
| \$50,000 - \$74,999                                                                                                                            |                                                                              |                                                                                        | 641                                                                   | 12.5%                                                                            | 598                                                            | 11.1                                             |
| \$75,000 - \$99,999                                                                                                                            |                                                                              |                                                                                        | 448                                                                   | 8.7%                                                                             | 487                                                            | 9.3                                              |
| \$100,000 - \$149,999                                                                                                                          |                                                                              |                                                                                        | 341                                                                   | 6.6%                                                                             | 459                                                            | 8.5                                              |
| \$150,000 - \$199,999                                                                                                                          |                                                                              |                                                                                        | 62                                                                    | 1.2%                                                                             | 82                                                             | 1.5                                              |
| \$200,000+                                                                                                                                     |                                                                              |                                                                                        | 55                                                                    | 1.1%                                                                             | 72                                                             | 1.3                                              |
| Median Household Income                                                                                                                        |                                                                              |                                                                                        | \$31,161                                                              |                                                                                  | \$31,390                                                       |                                                  |
| Average Household Income                                                                                                                       |                                                                              |                                                                                        | \$45,203                                                              |                                                                                  | \$50,057                                                       |                                                  |
| Per Capita Income                                                                                                                              |                                                                              |                                                                                        | \$20,155                                                              |                                                                                  | \$22,342                                                       |                                                  |
|                                                                                                                                                | Census 20                                                                    | 10                                                                                     | 20                                                                    | 17                                                                               | 20                                                             | 22                                               |
| Population by Age                                                                                                                              | Number                                                                       | Percent                                                                                | Number                                                                | Percent                                                                          | Number                                                         | Perc                                             |
| 0 - 4                                                                                                                                          | 848                                                                          | 7.7%                                                                                   | 858                                                                   | 7.3%                                                                             | 894                                                            | 7.3                                              |
| 5 - 9                                                                                                                                          | 689                                                                          | 6.2%                                                                                   | 775                                                                   | 6.6%                                                                             | 786                                                            | 6.4                                              |
| 10 - 14                                                                                                                                        | 669                                                                          | 6.0%                                                                                   | 677                                                                   | 5.7%                                                                             | 731                                                            | 5.9                                              |
| 15 - 19                                                                                                                                        | 788                                                                          | 7.1%                                                                                   | 698                                                                   | 5.9%                                                                             | 723                                                            | 5.9                                              |
| 20 - 24                                                                                                                                        | 1,145                                                                        | 10.4%                                                                                  | 1,106                                                                 | 9.4%                                                                             | 1,024                                                          | 8.3                                              |
| 25 - 34                                                                                                                                        | 2,358                                                                        | 21.3%                                                                                  | 2,556                                                                 | 21.7%                                                                            | 2,661                                                          | 21.0                                             |
| 35 - 44                                                                                                                                        | 1,456                                                                        | 13.2%                                                                                  | 1,595                                                                 | 13.5%                                                                            | 1,708                                                          | 13.9                                             |
| 45 - 54                                                                                                                                        | 1,331                                                                        | 12.0%                                                                                  | 1,249                                                                 | 10.6%                                                                            | 1,294                                                          | 10.                                              |
| EE CA                                                                                                                                          | 994                                                                          | 9.0%                                                                                   | 1,240                                                                 | 10.5%                                                                            | 1,217                                                          | 9.9                                              |
| 55 - 64                                                                                                                                        |                                                                              |                                                                                        |                                                                       |                                                                                  | 853                                                            | 6.9                                              |
| 65 - 74                                                                                                                                        | 432                                                                          | 3.9%                                                                                   | 672                                                                   | 5.7%                                                                             |                                                                | _                                                |
|                                                                                                                                                | 432<br>244                                                                   | 3.9%<br>2.2%                                                                           | 672<br>253                                                            | 5.7%<br>2.1%                                                                     | 324                                                            | 2.6                                              |
| 65 - 74                                                                                                                                        |                                                                              |                                                                                        |                                                                       |                                                                                  | 324<br>102                                                     | 2.6<br>0.8                                       |
| 65 - 74<br>75 - 84                                                                                                                             | 244                                                                          | 2.2%<br>0.9%                                                                           | 253<br>109                                                            | 2.1%                                                                             | 102                                                            |                                                  |
| 65 - 74<br>75 - 84<br>85+                                                                                                                      | 244<br>104                                                                   | 2.2%<br>0.9%                                                                           | 253<br>109                                                            | 2.1%<br>0.9%                                                                     | 102                                                            | 0.8                                              |
| 65 - 74<br>75 - 84<br>85+                                                                                                                      | 244<br>104<br><b>Census 20</b>                                               | 2.2%<br>0.9%<br><b>10</b>                                                              | 253<br>109<br><b>20</b>                                               | 2.1%<br>0.9%                                                                     | 102<br><b>20</b>                                               | 0.8<br><b>122</b>                                |
| 65 - 74<br>75 - 84<br>85+<br>Race and Ethnicity                                                                                                | 244<br>104<br><b>Census 20</b><br>Number                                     | 2.2%<br>0.9%<br><b>10</b><br>Percent                                                   | 253<br>109<br><b>20</b><br>Number                                     | 2.1%<br>0.9%<br><b>17</b><br>Percent                                             | 102<br><b>20</b><br>Number                                     | 0.8<br><b>22</b><br>Perce                        |
| 65 - 74<br>75 - 84<br>85+<br><b>Race and Ethnicity</b><br>White Alone                                                                          | 244<br>104<br><b>Census 20</b><br>Number<br>5,603                            | 2.2%<br>0.9%<br><b>10</b><br>Percent<br>50.7%                                          | 253<br>109<br><b>20</b><br>Number<br>5,586                            | 2.1%<br>0.9%<br><b>117</b><br>Percent<br>47.4%                                   | 102<br><b>20</b><br>Number<br>5,541                            | 0.8<br>1 <b>22</b><br>Perce<br>45.0              |
| 65 - 74<br>75 - 84<br>85+<br>Race and Ethnicity<br>White Alone<br>Black Alone                                                                  | 244<br>104<br><b>Census 20</b><br>Number<br>5,603<br>3,757                   | 2.2%<br>0.9%<br><b>10</b><br>Percent<br>50.7%<br>34.0%                                 | 253<br>109<br><b>20</b><br>Number<br>5,586<br>4,183                   | 2.1%<br>0.9%<br>117<br>Percent<br>47.4%<br>35.5%                                 | 102<br><b>20</b><br>Number<br>5,541<br>4,469                   | 0.8<br>9 <b>22</b><br>Perco<br>45.0<br>36.3      |
| 65 - 74 75 - 84 85+  Race and Ethnicity White Alone Black Alone American Indian Alone                                                          | 244<br>104<br><b>Census 20</b><br>Number<br>5,603<br>3,757<br>36             | 2.2%<br>0.9%<br><b>10</b><br>Percent<br>50.7%<br>34.0%<br>0.3%                         | 253<br>109<br><b>20</b><br>Number<br>5,586<br>4,183<br>35             | 2.1%<br>0.9%<br>117<br>Percent<br>47.4%<br>35.5%<br>0.3%                         | 102<br><b>20</b><br>Number<br>5,541<br>4,469<br>35             | 0.8<br>Perco<br>45.0<br>36.3                     |
| 65 - 74 75 - 84 85+  Race and Ethnicity White Alone Black Alone American Indian Alone Asian Alone                                              | 244<br>104<br><b>Census 20</b><br>Number<br>5,603<br>3,757<br>36<br>507      | 2.2%<br>0.9%<br><b>10</b><br>Percent<br>50.7%<br>34.0%<br>0.3%<br>4.6%                 | 253<br>109<br><b>20</b><br>Number<br>5,586<br>4,183<br>35<br>684      | 2.1%<br>0.9%<br>117<br>Percent<br>47.4%<br>35.5%<br>0.3%<br>5.8%                 | 102<br>Number<br>5,541<br>4,469<br>35<br>834                   | 0.8<br>Perco<br>45.0<br>36.3<br>0.3              |
| 65 - 74 75 - 84 85+  Race and Ethnicity White Alone Black Alone American Indian Alone Asian Alone Pacific Islander Alone                       | 244<br>104<br><b>Census 20</b><br>Number<br>5,603<br>3,757<br>36<br>507      | 2.2%<br>0.9%<br><b>10</b><br>Percent<br>50.7%<br>34.0%<br>0.3%<br>4.6%<br>0.1%         | 253<br>109<br><b>20</b><br>Number<br>5,586<br>4,183<br>35<br>684<br>7 | 2.1%<br>0.9%<br>117<br>Percent<br>47.4%<br>35.5%<br>0.3%<br>5.8%<br>0.1%         | 102<br>Number<br>5,541<br>4,469<br>35<br>834<br>8              | 0.8<br>Perc<br>45.0<br>36.0<br>0.0               |
| 65 - 74 75 - 84 85+  Race and Ethnicity White Alone Black Alone American Indian Alone Asian Alone Pacific Islander Alone Some Other Race Alone | 244<br>104<br><b>Census 20</b><br>Number<br>5,603<br>3,757<br>36<br>507<br>7 | 2.2%<br>0.9%<br><b>10</b><br>Percent<br>50.7%<br>34.0%<br>0.3%<br>4.6%<br>0.1%<br>7.3% | 253<br>109<br><b>20</b><br>Number<br>5,586<br>4,183<br>35<br>684<br>7 | 2.1%<br>0.9%<br>117<br>Percent<br>47.4%<br>35.5%<br>0.3%<br>5.8%<br>0.1%<br>7.4% | 102<br>20<br>Number<br>5,541<br>4,469<br>35<br>834<br>8<br>938 | 0.8<br>Perc<br>45.0<br>36.0<br>0.0<br>6.0<br>7.0 |

#### Trends 2017-2022