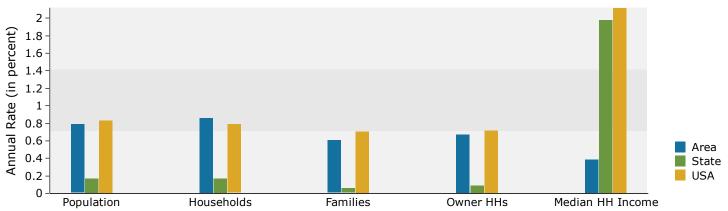

,045<br>119          | 12.2%<br>0.1%         | 22,065<br>137          | 15.0%<br>0.1%         | 158           | 0.1         |
| Black Alone<br>American Indian Alone<br>Asian Alone                                                    | 377<br>17,045                 | 12.2%                 | 22,065                 | 15.0%                 |               | 0.1<br>3.1  |
| Black Alone<br>American Indian Alone<br>Asian Alone<br>Pacific Islander Alone<br>Some Other Race Alone | 377<br>17,045<br>119<br>3,555 | 12.2%<br>0.1%<br>2.5% | 22,065<br>137<br>4,177 | 15.0%<br>0.1%<br>2.8% | 158<br>4,793  |             |

August 24, 2017

©2017 Esri Page 5 of 6



Bloomington Rd, Champaign, Illinois, 61820 Ring: 5 mile radius

Prepared by Esri

Latitude: 40.12972 Longitude: -88.25236

#### Trends 2017-2022



### Population by Age



#### 2017 Household Income



### 2017 Population by Race



2017 Percent Hispanic Origin: 6.8%

Source: U.S. Census Bureau, Census 2010 Summary File 1. Esri forecasts for 2017 and 2022.

©2017 Esri Page 6 of 6