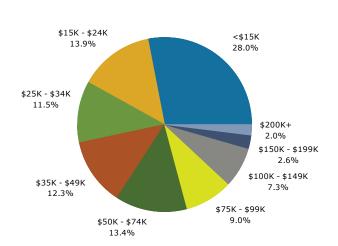

16.3%   | 18,472   | 18.5         |
|                                                 | 101            | 0.1%     | 118<br>3,094     | 0.1%    | 136      | 0.1          |
| Pacific Islander Alone                          | 2.640          |          | 5.094            | 3.2%    | 3,529    | 3.5          |
| Pacific Islander Alone<br>Some Other Race Alone | 2,649          | 2.9%     |                  |         |          | 2.4          |
| Pacific Islander Alone                          | 2,649<br>2,722 | 3.0%     | 3,341            | 3.5%    | 3,841    | 3.8          |

August 24, 2017

©2017 Esri Page 3 of 6



Bloomington Rd, Champaign, Illinois, 61820 Ring: 3 mile radius

Prepared by Esri

Latitude: 40.12972 Longitude: -88.25236





### Population by Age



#### 2017 Household Income



### 2017 Population by Race



2017 Percent Hispanic Origin: 7.5%



Bloomington Rd, Champaign, Illinois, 61820 Ring: 5 mile radius

Prepared by Esri Latitude: 40.12972 Longitude: -88.25236

| Summary                                                                                                | Cer                           | sus 2010              |                        | 2017                  |               | 202         |
|--------------------------------------------------------------------------------------------------------|-------------------------------|-----------------------|------------------------|-----------------------|---------------|-------------|
| Population                                                                                             |