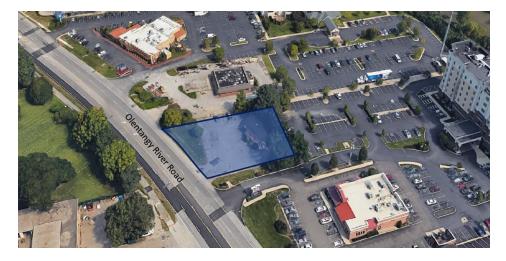

### LOCATION DESCRIPTION

Incredible opportunity to lease prime land near The Ohio State University on Olentangy River Rd. This .65 acres of land boasts a highly desirable location, situated alongside Ohio Health headquarters, the OSU Hotel Corridor, Riverside Hospital, and surrounded by major retail developments. With exceptional visibility from a heavily trafficked road and ease of access, this property offers a strategic advantage for any business. The land is ideal for a coffee shop, donut shop, quick service restaurant, (QSR), or any retail operation with or without a need for a drive-through.

### **PROPERTY HIGHLIGHTS**

- Easy Access from Olentangy River Rd
- Tall lighted Pylon sign
- 2 miles from OSU Stadium
- 16,000 Average Vehicle Traffic Count
- · Listing agent has an ownership interest in the subject property