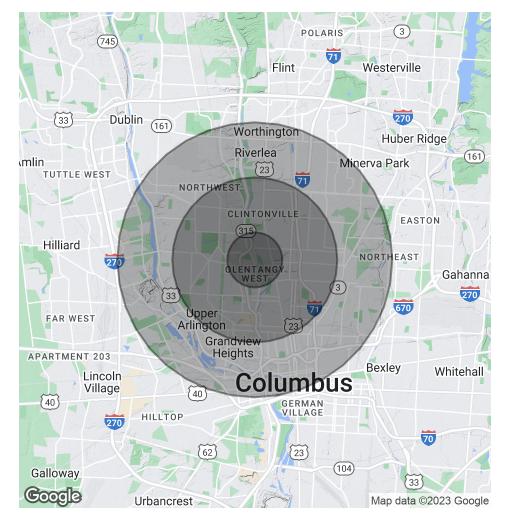

## **3180 OLENTANGY RIVER RD**

3180 Olentangy River Rd Columbus, OH 43202

| POPULATION                              | 1 MILE                 | 3 MILES                  | 5 MILES                   |
|-----------------------------------------|------------------------|--------------------------|---------------------------|
| Total Population                        | 13,946                 | 156,946                  | 344,569                   |
| Average Age                             | 35.5                   | 32.9                     | 34.6                      |
| Average Age (Male)                      | 35.4                   | 32                       | 33.8                      |
| Average Age (Female)                    | 35.8                   | 33.9                     | 35.5                      |
|                                         |                        |                          |                           |
|                                         |                        |                          |                           |
| HOUSEHOLDS & INCOME                     | 1 MILE                 | 3 MILES                  | 5 MILES                   |
| HOUSEHOLDS & INCOME<br>Total Households | <b>1 MILE</b><br>7,208 | <b>3 MILES</b><br>67,512 | <b>5 MILES</b><br>154,179 |
|                                         |                        |                          |                           |
| Total Households                        | 7,208                  | 67,512                   | 154,179                   |

\* Demographic data derived from 2020 ACS - US Census

| TRAFFIC COUNT | LOCATION                                        | DIRECTION | YEAR |
|---------------|-------------------------------------------------|-----------|------|
| 14,523        | OLENTANGY RIVER RD SOUTH OF<br>RIVERVIEW RD     | 2-WAY     | 2019 |
| 15,957        | OLENTANGY RIVER RD NORTH OF<br>KHOLS S DRIVEWAY | 2-WAY     | 2019 |
| 18,237        | OLENTANGY RIVER ROAD NORTH<br>OF RAMP           | 2-WAY     | 2016 |