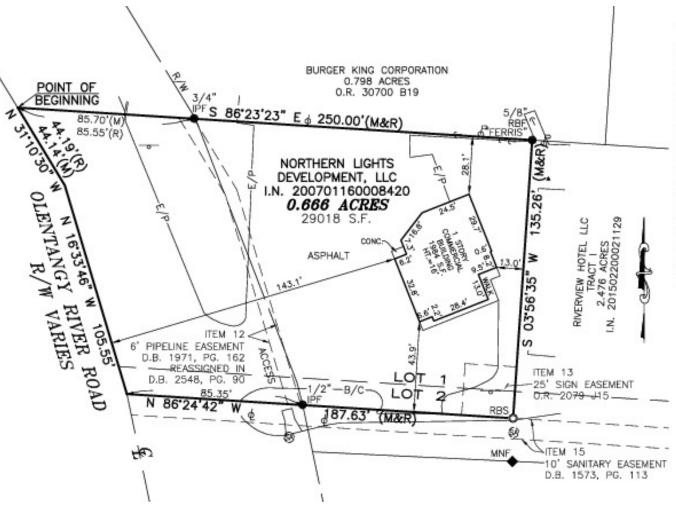

#### LEGAL DESCRIPTION OF RECORD:

SITUATED IN THE COUNTY OF FRANKLIN, STATE OF OHID AND IN THE CITY OF COLUMBUS:

BEING PART OF LOTS NO. 1 AND NO. 2 SHOWN ON THE PLAT OF PARTITION AWONG THE HEIRS OF HENRY T. SLYH, DECEASED, AS THE SAME IS SHOWN OF RECORD IN PLAT BOOK 5, PARE 238, RECORDER'S OFFICE, FRANKLIN COUNTY, OHIO, AND BEING MORE PARTICULARLY DESCRIBED AS FOLLOWS:

BEGINNING AT A POINT IN THE ORIGINAL CENTER LINE OF THE DLENTANGY RIMER ROAD, SAID POINT BEING AT THE NORTHWEST CORNER OF WHAT WAS FORNERLY KNOWN AS TAYLOR'S TWO ACRE TRACT, IT BEING A TWO ACRES OUT OF THE SOUTHEAST CORNER OF THE ABOVE WENTIONED LOT NO. 1: THENCE FROM SAID BEGINNING POINT ALONG THE NORTH UNE OF SAID TWO ACRE TRACT, SOUTH 86 DEGREES 15 MINUTES EAST 250 FEET TO AN RON PIN, PASSING AN IRON PIN ON LINE IN THE PRESENT EAST RICHT-OF-WAY LINE OF OLENTANGY RIVER ROAD AT 85.55 FEET; THENCE AT RIGHT ANGLES WITH THE NORTH LINE OF SAID TWO ACRE TRACT, SOUTH 3 DEGREES 45 MINUTES WEST 135.26 FEET TO AN IRON PIN IN LOT NO. 2, ABOVE MENTIONED PASSING THE SOUTH LINE OF THE ACRE TRICHT-OF-WAY LINE OF OLENTANGY RIVER ROAD AT 85.55 FEET; THENCE AT RIGHT ANGLES WITH THE NORTH LINE OF SAID TWO ACRE TRACT, SOUTH 3 DEGREES 45 MINUTES WEST 135.26 FEET TO AN IRON PIN IN LOT NO. 2, ABOVE MENTIONED PASSING THE SOUTH LINE OF LOT NO.1 AT 122.19 FEET; THENCE NORTH BE DEGREES IS MINUTES WEST PARALLEL WITH THE NORTH LINE OF THE ABOVE MENTIONED TWO ACRE TRACT, 187.63 FEET TO THE POINT ON THE ORIGINAL CENTER LINE OF OLENTANGY RIVER ROAD, PASSING AN IRON PIN AT 103 FEET IN THE PRESENT EAST RIGHT-OF-WAY LINE OF OLENTANGY RIVER ROAD NORTH 16 DEGREES 43 MINUTES WEST 105.51 FEET TO A POINT AT AN ANOLE N SAID ORIGINAL CENTER LINE OF OLENTANGY RIVER ROAD NORTH 16 DEGREES 43 MINUTES WEST 105.51 FEET TO AN IRON PIN AT AN ANOLE N SAID ORIGINAL CENTER LINE OF OLENTANGY RIVER ROAD NORTH 31 DEGREES 22 MINUTES WEST 105.51 FEET TO A POINT AT AN ANOLE N SAID ORIGINAL CENTER LINE OF OLENTANGY RIVER ROAD NORTH 31 DEGREES 22 MINUTES WEST 144.19 FEET TO THE PLACE OF BEGINNING SUBJUCT TO ALL LIEBAL HIGHWAYS.