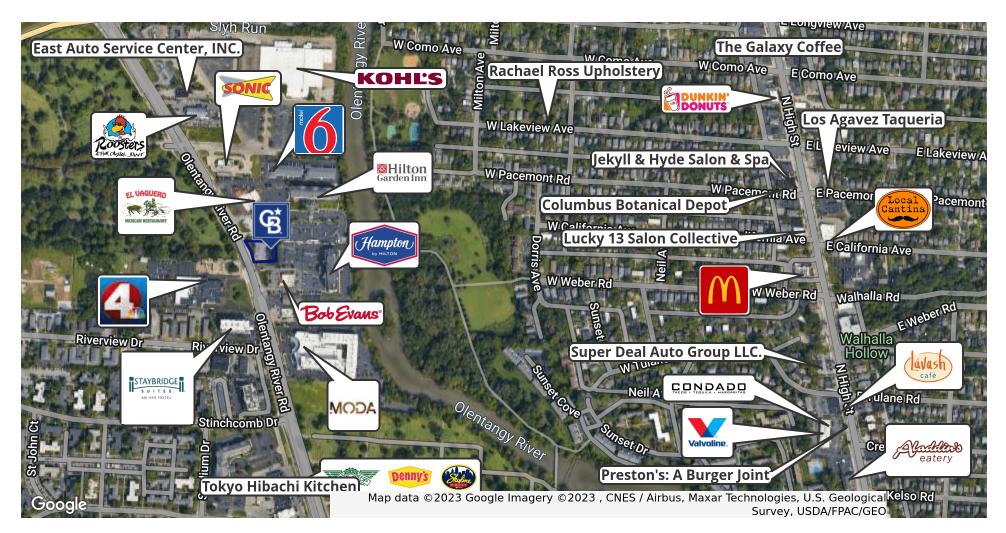

### LOCATION DESCRIPTION

Incredible opportunity to lease prime land near The Ohio State University on Olentangy River Rd. This .65 acres of land boasts a highly desirable location, situated alongside Ohio Health headquarters, the OSU Hotel Corridor, Riverside Hospital, and surrounded by major retail developments. With exceptional visibility from a heavily trafficked road and ease of access, this property offers a strategic advantage for any business. The land is ideal for a coffee shop, donut shop, quick service restaurant, (QSR), or any retail operation with or without a need for a drive-through.

### **PROPERTY HIGHLIGHTS**

- Easy Access from Olentangy River Rd
- Tall lighted Pylon sign
- 2 miles from OSU Stadium
- 16,000 Average Vehicle Traffic Count
- · Listing agent has an ownership interest in the subject property