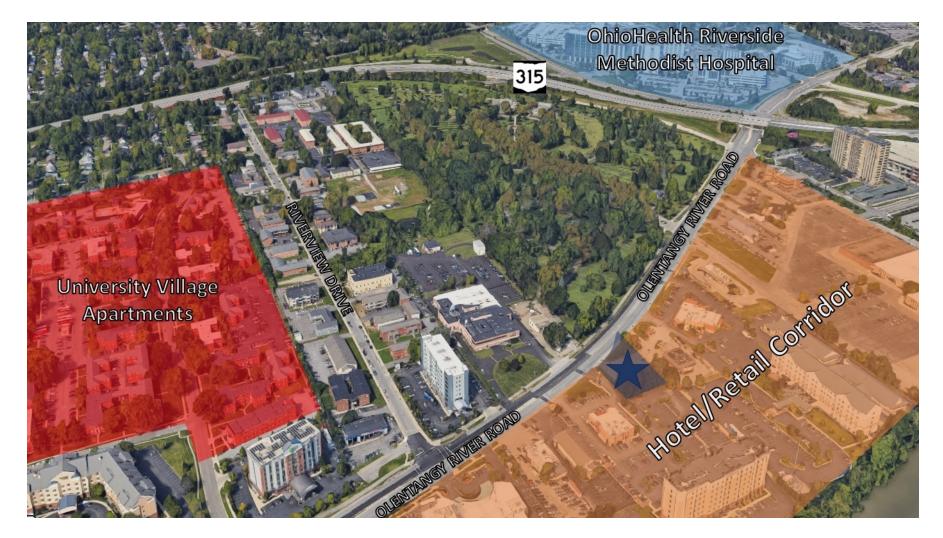

### LOCATION DESCRIPTION

Incredible opportunity to lease prime land near The Ohio State University on Olentangy River Rd. This .65 acres of land boasts a highly desirable location, situated alongside Ohio Health headquarters, the OSU Hotel Corridor, Riverside Hospital, and surrounded by major retail developments. With exceptional visibility from a heavily trafficked road and ease of access, this property offers a strategic advantage for any business. The land is ideal for a coffee shop, donut shop, quick service restaurant, (QSR), or any retail operation with or without a need for a drive-through.