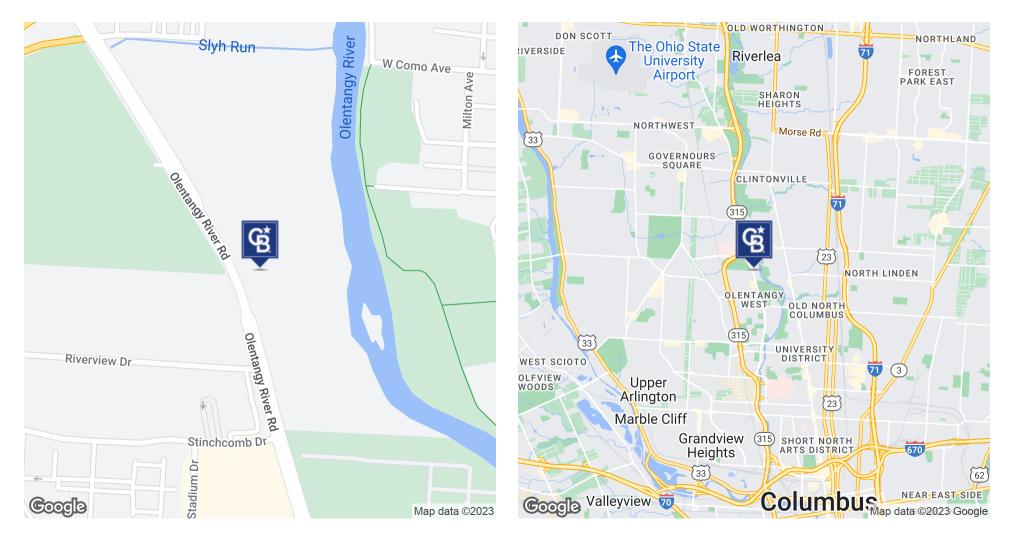

## **3180 OLENTANGY RIVER RD**

3180 Olentangy River Rd Columbus, OH 43202

### LOCATION DESCRIPTION

Incredible opportunity to lease prime land near The Ohio State University on Olentangy River Rd. This .65 acres of land boasts a highly desirable location, situated alongside Ohio Health headquarters, the OSU Hotel Corridor, Riverside Hospital, and surrounded by major retail developments. With exceptional visibility from a heavily trafficked road and ease of access, this property offers a strategic advantage for any business. The land is ideal for a coffee shop, donut shop, quick service restaurant, (QSR), or any retail operation with or without a need for a drive-through.

### **PROPERTY HIGHLIGHTS**

- Easy Access from Olentangy River Rd
- Tall lighted Pylon sign
- 2 miles from OSU Stadium
- 16,000 Average Vehicle Traffic Count
- · Listing agent has an ownership interest in the subject property