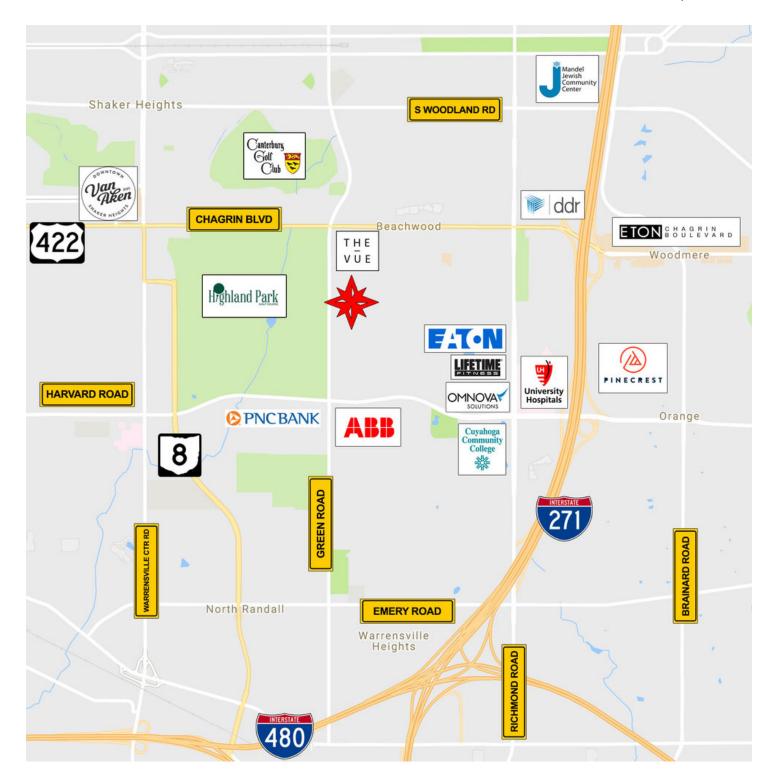

### PROPERTY DESCRIPTION

Park Center II has completed its extensive renovations!

The property is prominently located in a major business district with direct access to amenities. Situated on South Green Road, just off of Harvard Road and South of Chagrin Blvd. in Beachwood, OH. With three exits along I-271, Beachwood is known for its accessibility, bringing a workforce to the city's approximately 2,500 businesses. This area boasts exceptional demographics with average household incomes just over \$142,400 within 1 mile.

### **PROPERTY HIGHLIGHTS**

- · Terrific Beachwood location
- · New elevator and secure underground garage parking.
- · Convenient access to I-271 and I-480
- Close proximity to Eaton Corp, Ahuja Medical Center, and Lifestyle shopping.
- Tenant controlled 24 Hour HVAC no overtime charges
- · Shared office space available