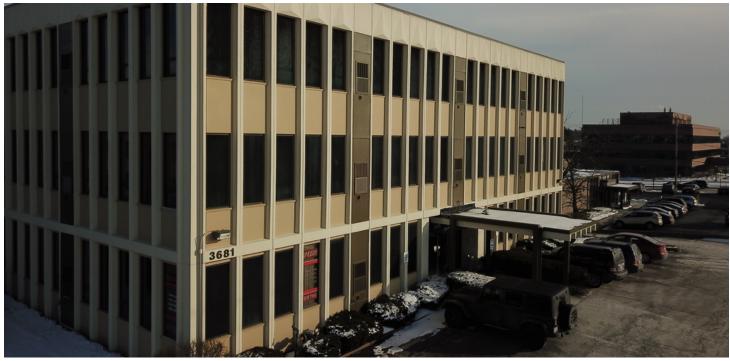

### PARK CENTER II

3681 Green Rd Beachwood, OH 44122

### PROPERTY DESCRIPTION

Park Center II has completed its extensive renovations!

The property is prominently located in a major business district with direct access to amenities. Situated on South Green Road, just off of Harvard Road and South of Chagrin Blvd. in Beachwood, OH. With three exits along I-271, Beachwood is known for its accessibility, bringing a workforce to the city's approximately 2,500 businesses. This area boasts exceptional demographics with average household incomes just over \$142,400 within 1 mile.