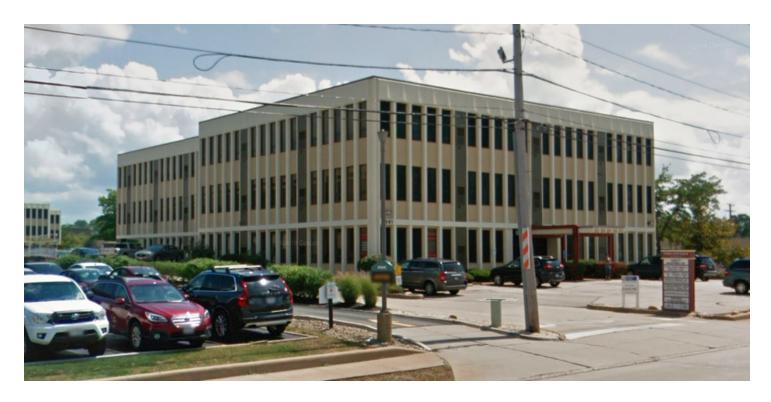

### PARK CENTER II

3681 Green Rd Beachwood, OH 44122

### PROPERTY DESCRIPTION

Park Center II has completed its extensive renovations!

The property is prominently located in a major business district with direct access to amenities. Situated on South Green Road, just off of Harvard Road and South of Chagrin Blvd. in Beachwood, OH. With three exits along I-271, Beachwood is known for its accessibility, bringing a workforce to the city's approximately 2,500 businesses. This area boasts exceptional demographics with average household incomes just over \$142,400 within 1 mile.