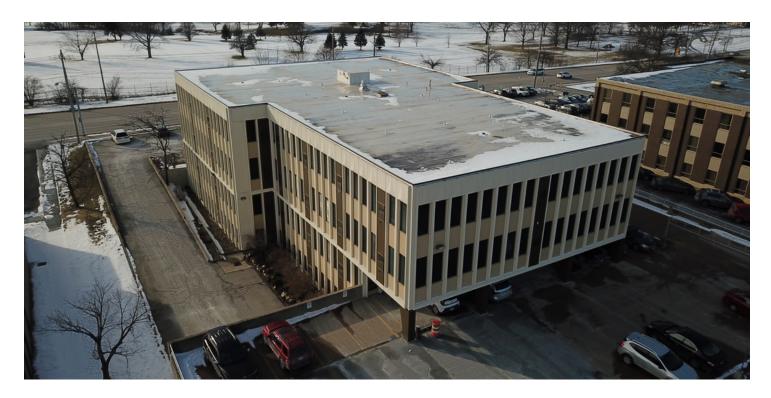

### PARK CENTER II

3681 Green Rd Beachwood, OH 44122

### PROPERTY DESCRIPTION

Park Center II has completed its extensive renovations!

The property is prominently located in a major business district with direct access to amenities. Situated on South Green Road, just off of Harvard Road and South of Chagrin Blvd. in Beachwood, OH. With three exits along I-271, Beachwood is known for its accessibility, bringing a workforce to the city's approximately 2,500 businesses. This area boasts exceptional demographics with average household incomes just over \$142,400 within 1 mile.